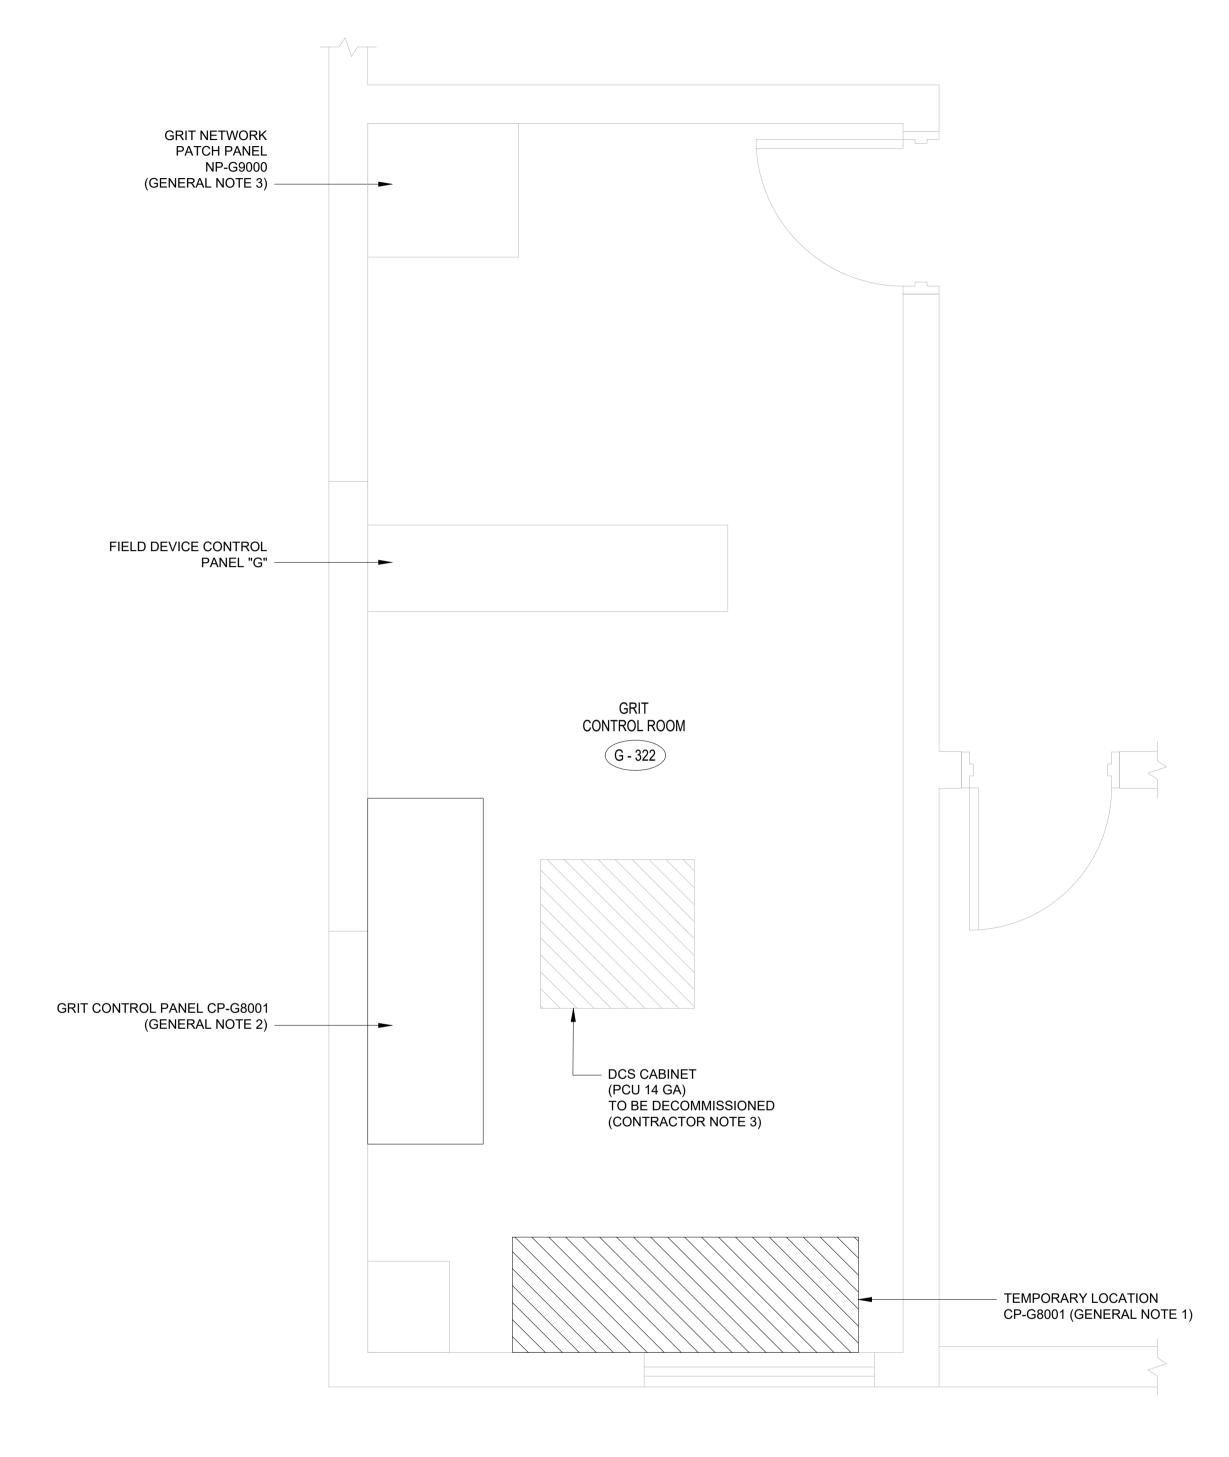

## **GENERAL NOTES:**

- 1. TEMPORARY LOCATION DURING MIGRATION OF CP-G8001 BACKBOARD ON
- UNISTRUT FRAME WITH LOCKING CASTORS WHEELS.
- 2. FINAL LOCATION OF CP-G8001. 3. COILED FIBRE FOR PCS.

## CONTRACTOR NOTES:

- 1. SEE SPECIFICATION 26 05 10 FOR SCOPE.
- 2. CONTRACTOR SCOPE IS TO INSTALL PANEL AND PANEL POWER FEEDS. 3. DISCONNECT AND REMOVE ALL WIRING BETWEEN EXISTING DCS AND FIELD DEVICE PANELS, REMOVE EXISTING CABLE SUPPORTS, CONDUITS, CABLE TRAY BETWEEN THE PANELS AS NEEDED TO PROVIDE NEW CABLE ROUTING
- FOR PLC PANEL. 4. DISCONNECT AND REMOVE POWER CABLES FROM DCS PANEL, MARK THE
- POWER SOURCE AS SPARE. 5. DEMOLISH AND REMOVE POWER CABLES FROM DCS PANEL, COORDINATE WITH THE CITY TO SALVAGE THE EXISTING DCS PANEL.
- 6. SEE APPENDIX A DCS MIGRATION PLAN FOR SEQUENCE. 7. APPROXIMATE DISTANCE TO POWER PANEL IS 15m. GIVEN DISTANCE IS
- APPROXIMATE, CONTRACTOR IS RESPONSIBLE FOR LOCATING POWER PANEL DURING SITE TOUR PRIOR TO BID AND ALLOWING FOR ENOUGH CABLING.
- 8. PROVIDE AND INSTALL TEMPORARY CABLING BETWEEN FIELD DEVICE AND NEW PLC PANELS DURING THE DEMOLITION OF DCS PANEL. 9. PROVIDE AND INSTALL NEW CABLING AND CONDUITS AS NEEDED FOR ALL SIGNAL CONNECTION BETWEEN FIELD DEVICE PANEL AND NEW PLC PANEL.