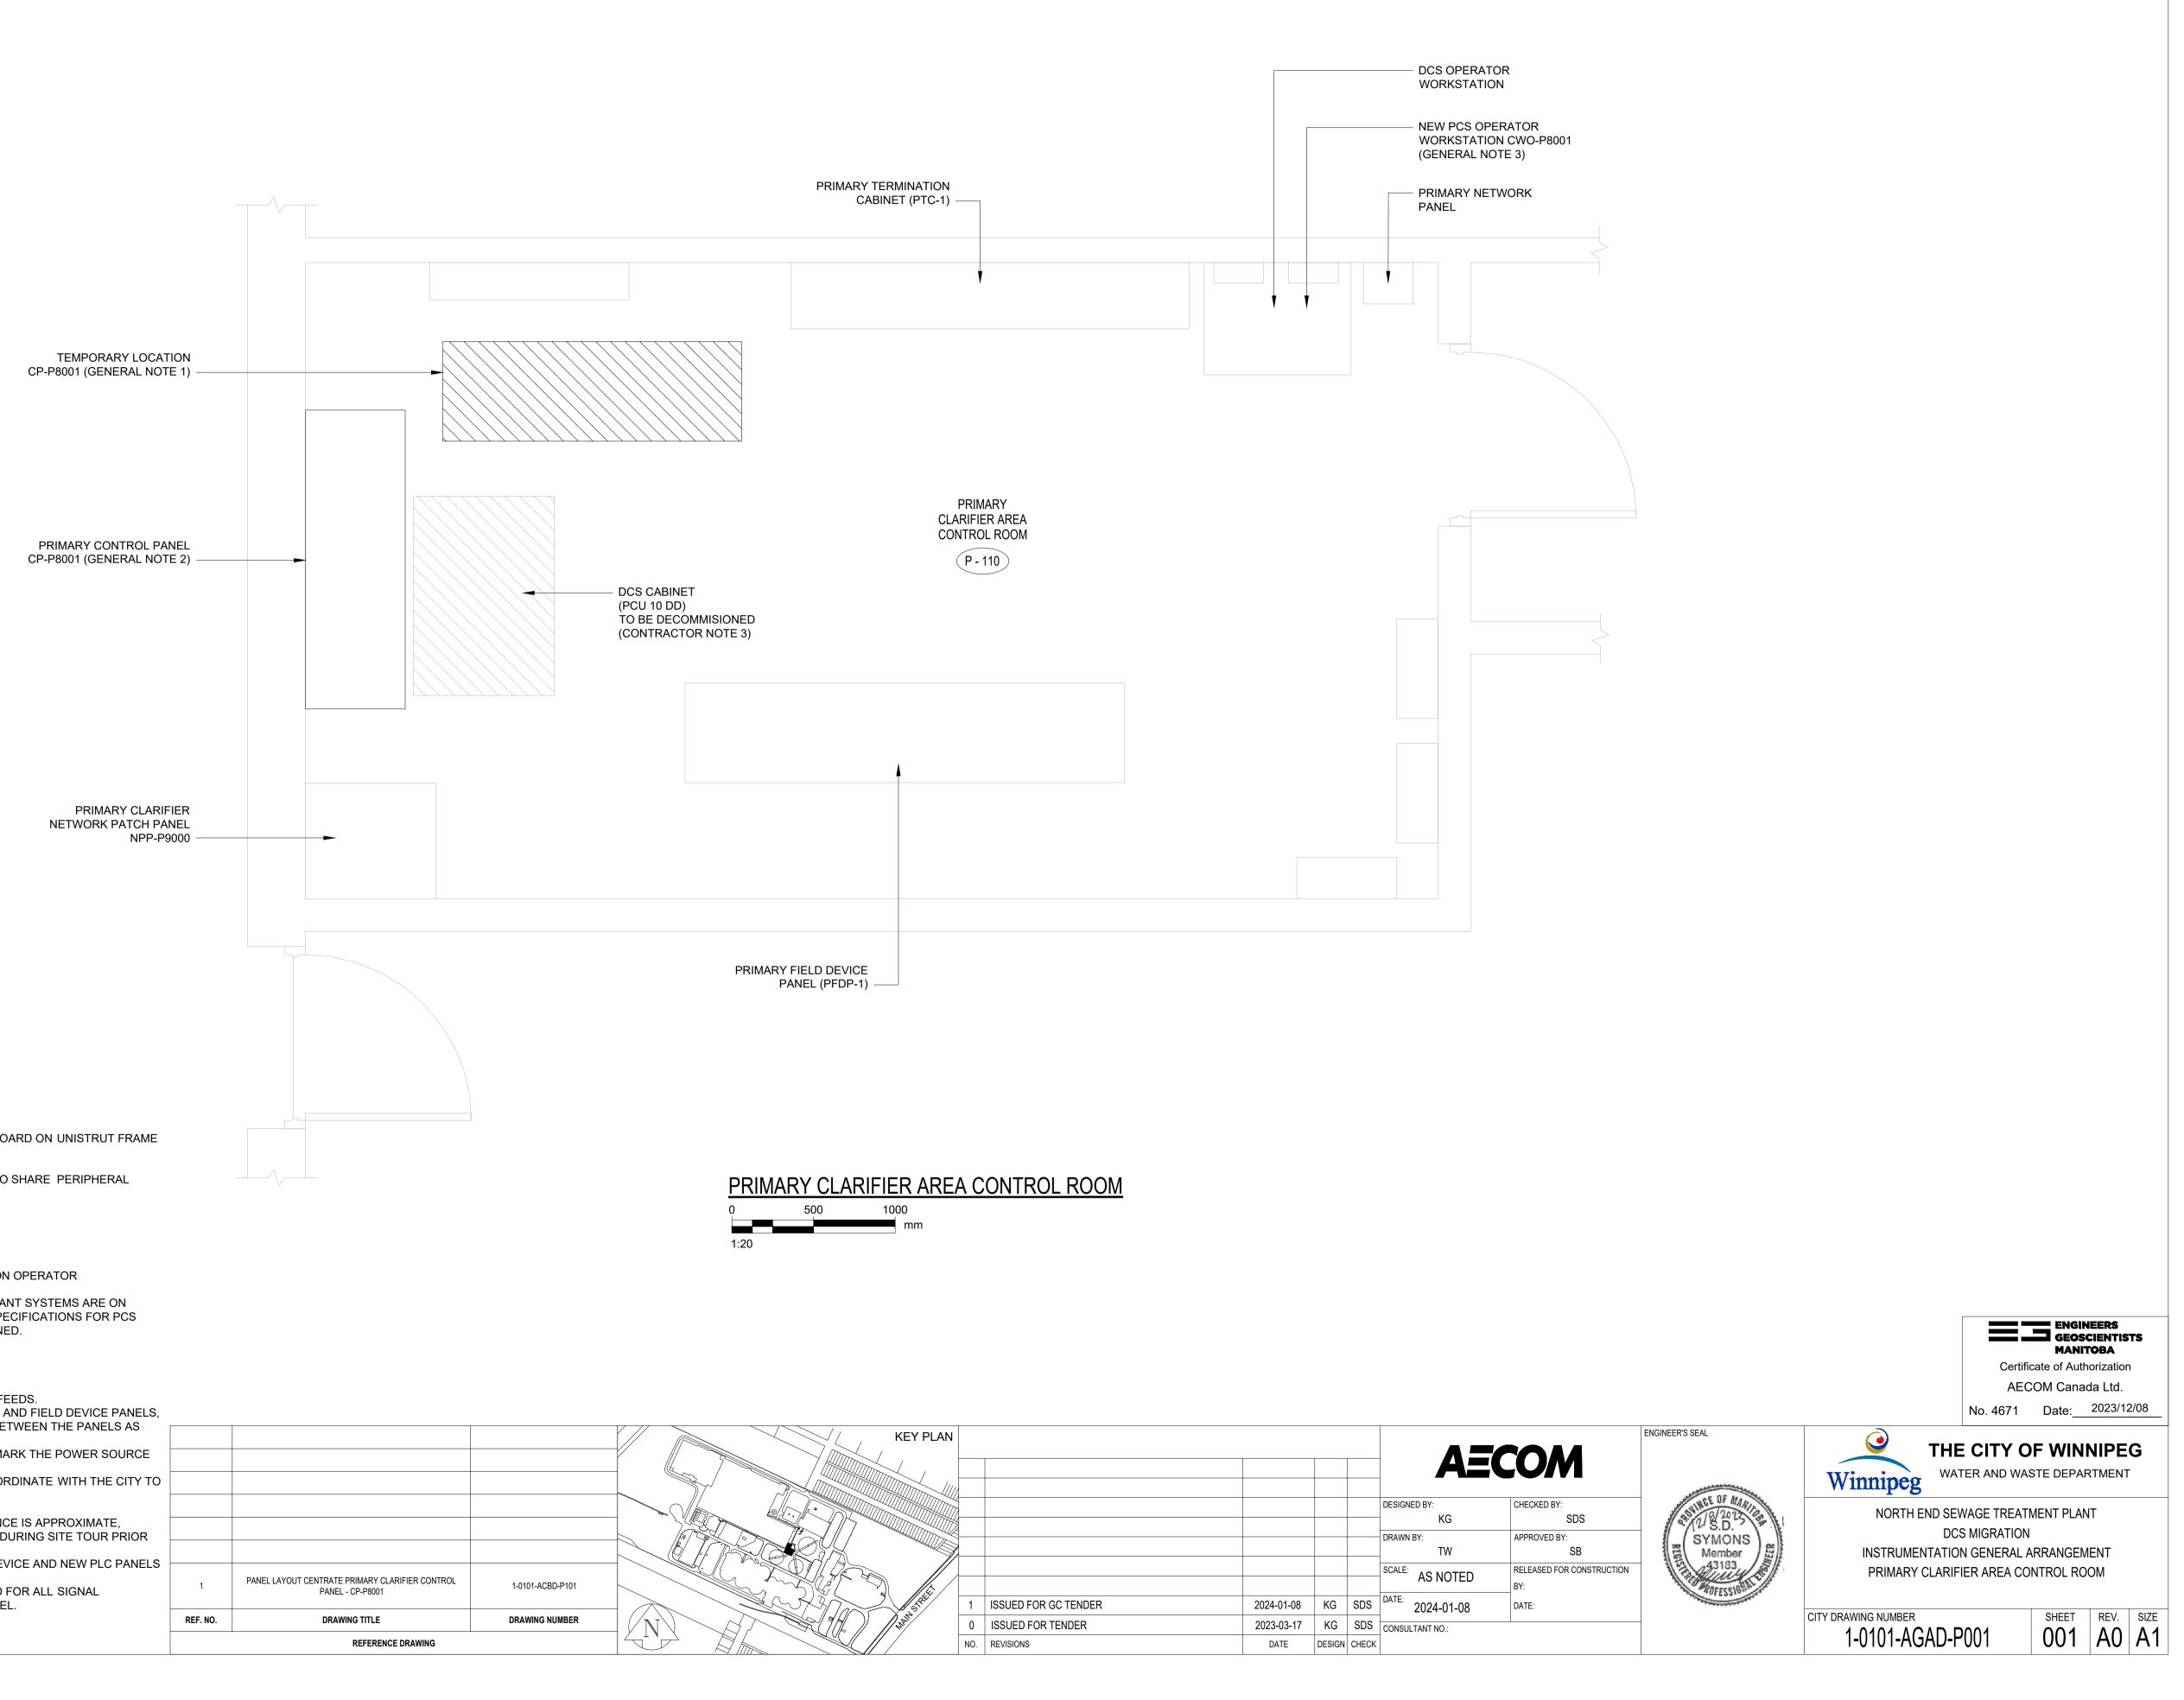

## GENERAL NOTES:

- 1. TEMPORARY LOCATION DURING MIGRATION OF CP-P8001 BACKBOARD ON UNISTRUT FRAME WITH LOCKING CASTORS WHEELS.
- FINAL LOCATION OF CP-P8001. 2.
- DURING MIGRATION PCS AND DCS OPERATOR WORKSTATIONS TO SHARE PERIPHERAL 3. DEVICES THROUGH A KEYBOARD-VIDEO-MOUSE (KVM) SWITCH.

## **INTEGRATOR NOTES:**

- SEE SPECIFICATION 40 90 00 FOR SCOPE.
- INTEGRATOR SCOPE IS TO BUILD AND CONFIGURE THE PANEL.
- PROVIDE AND CONFIGURE KVM SWITCH FOR DCS/PCS ACCESS ON OPERATOR 3. WORKSTATION.
- DECOMMISSION AND SALVAGE DCS WORKSTATION ONCE ALL PLANT SYSTEMS ARE ON 4. THE PCS. PROVIDE NEW PERIPHERALS IN ACCORDANCE WITH SPECIFICATIONS FOR PCS WORKSTATION ONCE THE DCS WORKSTATION IS DECOMMISSIONED.

## CONTRACTOR NOTES:

- SEE SPECIFICATION 26 05 10 FOR SCOPE.
- CONTRACTOR SCOPE IS TO INSTALL PANEL AND PANEL POWER FEEDS. DISCONNECT AND REMOVE ALL WIRING BETWEEN EXISTING DCS AND FIELD DEVICE PANELS, - 3
- REMOVE EXISTING CABLE SUPPORTS, CONDUITS, CABLE TRAY BETWEEN THE PANELS AS NEEDED TO PROVIDE NEW CABLE ROUTING FOR PLC PANEL.
- DISCONNECT AND REMOVE POWER CABLES FROM DCS PANEL, MARK THE POWER SOURCE 4. AS SPARE. DEMOLISH AND REMOVE POWER CABLES FROM DCS PANEL, COORDINATE WITH THE CITY TO 5.
- SALVAGE THE EXISTING DCS PANEL. SEE APPENDIX A DCS MIGRATION PLAN FOR SEQUENCE.
- APPROXIMATE DISTANCE TO POWER PANEL IS 8m. GIVEN DISTANCE IS APPROXIMATE,
- CONTRACTOR IS RESPONSIBLE FOR LOCATING POWER PANEL DURING SITE TOUR PRIOR TO BID AND ALLOWING FOR ENOUGH CABLING. PROVIDE AND INSTALL TEMPORARY CABLING BETWEEN FIELD DEVICE AND NEW PLC PANELS 8.
- DURING THE DEMOLITION OF DCS PANEL. 9 PROVIDE AND INSTALL NEW CABLING AND CONDUITS AS NEEDED FOR ALL SIGNAL CONNECTION BETWEEN FIELD DEVICE PANEL AND NEW PLC PANEL.