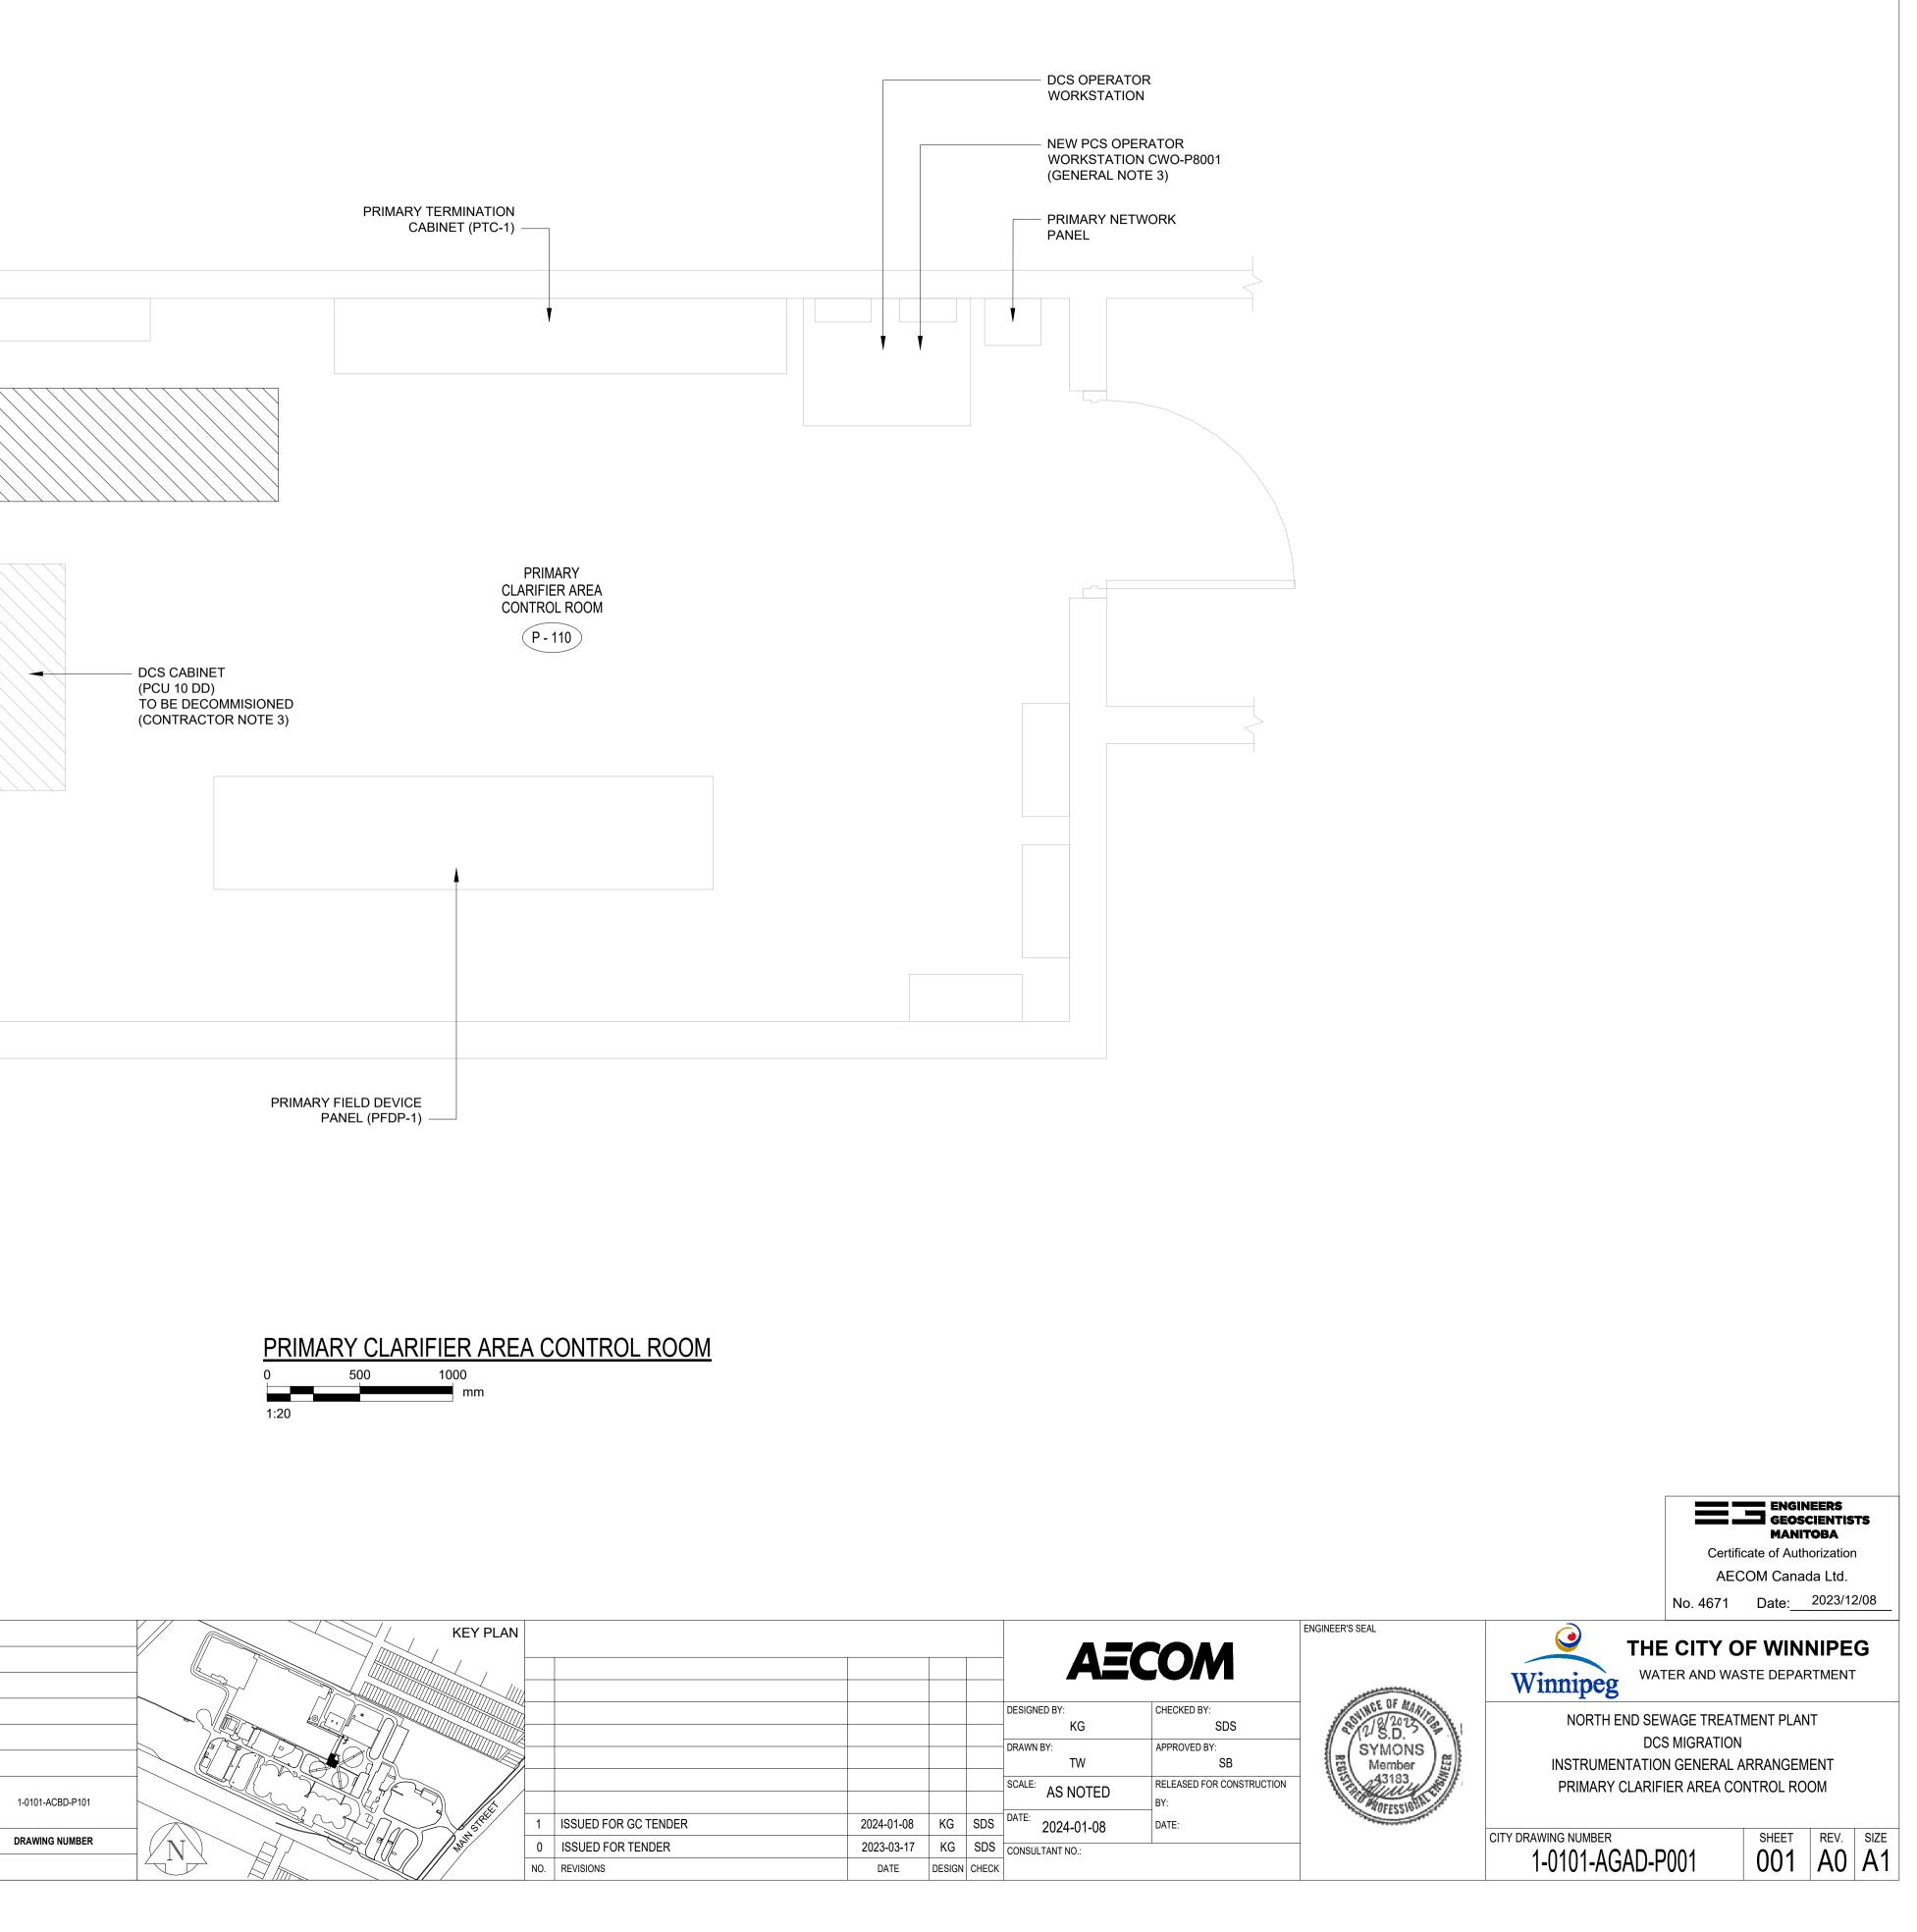

## GENERAL NOTES:

- 1. TEMPORARY LOCATION DURING MIGRATION OF CP-P8001 BACKBOARD ON UNISTRUT FRAME WITH LOCKING CASTORS WHEELS.
- FINAL LOCATION OF CP-P8001. 2.
- DURING MIGRATION PCS AND DCS OPERATOR WORKSTATIONS TO SHARE PERIPHERAL 3. DEVICES THROUGH A KEYBOARD-VIDEO-MOUSE (KVM) SWITCH.

## **INTEGRATOR NOTES:**

- SEE SPECIFICATION 40 90 00 FOR SCOPE.
- INTEGRATOR SCOPE IS TO BUILD AND CONFIGURE THE PANEL.
- PROVIDE AND CONFIGURE KVM SWITCH FOR DCS/PCS ACCESS ON OPERATOR 3. WORKSTATION.
- DECOMMISSION AND SALVAGE DCS WORKSTATION ONCE ALL PLANT SYSTEMS ARE ON 4. THE PCS. PROVIDE NEW PERIPHERALS IN ACCORDANCE WITH SPECIFICATIONS FOR PCS WORKSTATION ONCE THE DCS WORKSTATION IS DECOMMISSIONED.

## CONTRACTOR NOTES:

- SEE SPECIFICATION 26 05 10 FOR SCOPE.
- CONTRACTOR SCOPE IS TO INSTALL PANEL AND PANEL POWER FEEDS. DISCONNECT AND REMOVE ALL WIRING BETWEEN EXISTING DCS AND FIELD DEVICE PANELS, - 3
- REMOVE EXISTING CABLE SUPPORTS, CONDUITS, CABLE TRAY BETWEEN THE PANELS AS NEEDED TO PROVIDE NEW CABLE ROUTING FOR PLC PANEL.
- DISCONNECT AND REMOVE POWER CABLES FROM DCS PANEL, MARK THE POWER SOURCE 4. AS SPARE. DEMOLISH AND REMOVE POWER CABLES FROM DCS PANEL, COORDINATE WITH THE CITY TO 5.
- SALVAGE THE EXISTING DCS PANEL. SEE APPENDIX A DCS MIGRATION PLAN FOR SEQUENCE.
- APPROXIMATE DISTANCE TO POWER PANEL IS 8m. GIVEN DISTANCE IS APPROXIMATE,
- CONTRACTOR IS RESPONSIBLE FOR LOCATING POWER PANEL DURING SITE TOUR PRIOR TO BID AND ALLOWING FOR ENOUGH CABLING. PROVIDE AND INSTALL TEMPORARY CABLING BETWEEN FIELD DEVICE AND NEW PLC PANELS 8.
- DURING THE DEMOLITION OF DCS PANEL. 9 PROVIDE AND INSTALL NEW CABLING AND CONDUITS AS NEEDED FOR ALL SIGNAL CONNECTION BETWEEN FIELD DEVICE PANEL AND NEW PLC PANEL.