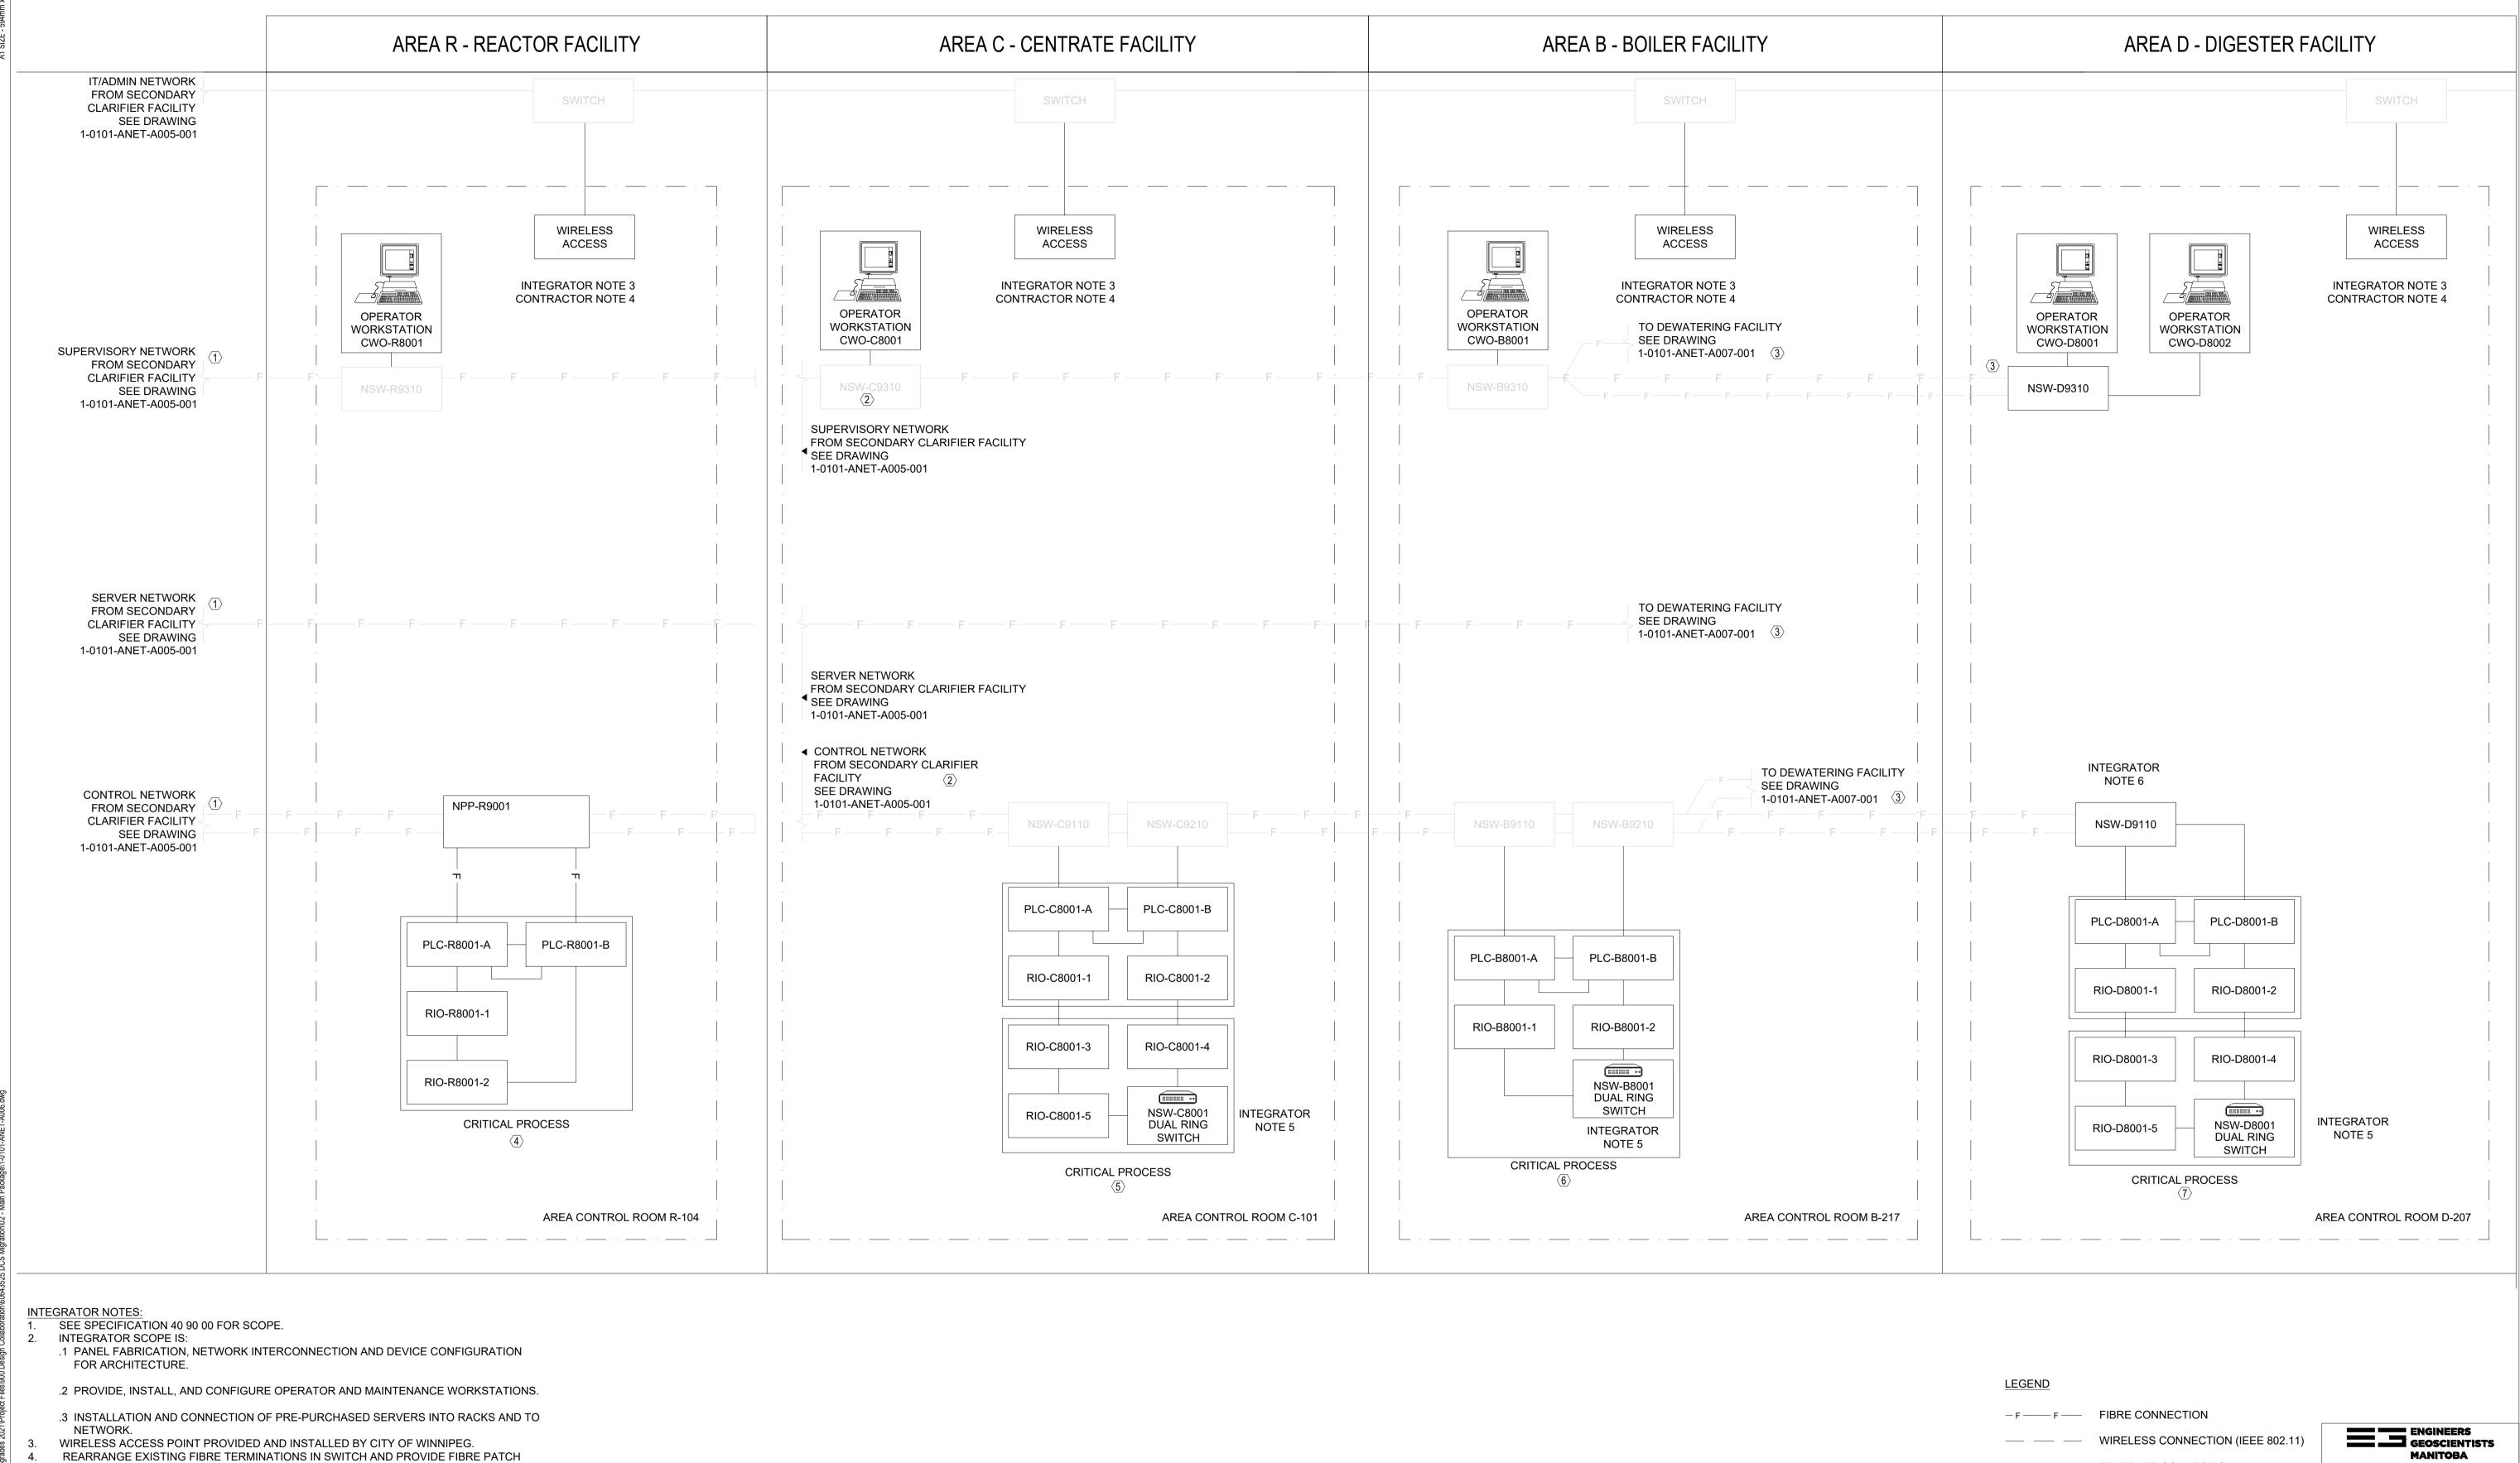

- CABLES TO CREATE A DUAL TRUNKED NETWORK
- CONNECT NETWORKED INSTRUMENTS TO DUAL RING SWITCH
- 6. LOCATE SWITCH IN EXISTING NETWORK PANEL

PROVIDED AND INSTALLED BY CITY OF WINNIPEG

## CONTRACTOR NOTES:

- SEE SPECIFICATION 26 05 10 FOR SCOPE. INSTALL PANELS AND POWER FEEDS TO PANELS.
- INSTALL RACK AND POWER FEEDS TO SERVERS. PROVIDE CABLE CONNECTION TO WIRELESS ACCESS POINT. WIRELESS ACCESS POINT

SEE REFERENCE DRAWINGS 1 AND 3 SEE REFERENCE DRAWINGS 1 AND 2

SEE REFERENCE DRAWINGS 1 AND 4 SEE REFERENCE DRAWING 5 SEE REFERENCE DRAWING 6

SEE REFERENCE DRAWING 7 SEE REFERENCE DRAWING 8

| 6                 | NETWORK DIAGRAM CENTRATE PLC DEVICE NETWORK | 1-0101-ANET-C101                             |                      |                                             |                  |    |                      |            |             | <b>A=</b>        | COM                           |
|-------------------|---------------------------------------------|----------------------------------------------|----------------------|---------------------------------------------|------------------|----|----------------------|------------|-------------|------------------|-------------------------------|
| 5                 | NETWORK DIAGRAM REACTORS PLC DEVICE NETWORK | 1-0101-ANET-R101                             |                      |                                             |                  |    |                      |            |             |                  |                               |
| 4                 | FIBRE RISER - NP-B9000                      | 1-0101-ANET-B001-001<br>1-0101-ANET-B001-002 |                      |                                             |                  |    |                      |            |             | DESIGNED BY:  KG | CHECKED BY:<br>SDS            |
| 3                 | FIBRE RISER - NP-S9000                      | 1-0101-ANET-S001-001                         |                      |                                             |                  |    |                      |            |             | DRAWN BY:        | APPROVED BY:<br>SB            |
| 2                 | FIBRE RISER - TYPICAL                       | 1-0101-ANET-S001-002<br>1-0101-ANET-A002     |                      | ETWORK DIAGRAM DIGESTERS PLC DEVICE NETWORK | 1-0101-ANET-D101 |    |                      |            |             | SCALE: NONE      | RELEASED FOR CONSTRUCTION BY: |
| 1                 | NETWORK BLOCK DIAGRAM FIBRE LOOP            | 1-0101-ANET-A001                             | 7 N                  | NETWORK DIAGRAM BOILERS PLC DEVICE NETWORK  | 1-0101-ANET-B101 | 1  | ISSUED FOR GC TENDER | 2024-01-08 | KG SDS      | DATE: 2024-01-08 | DATE:                         |
| NO.               | DRAWING TITLE                               | DRAWING NUMBER                               | NO.                  | DRAWING TITLE                               | DRAWING NUMBER   | 0  | ISSUED FOR TENDER    | 2023-03-17 | KG SDS      | CONSULTANT NO.:  |                               |
| REFERENCE DRAWING |                                             |                                              | REFERENCE DRAWING NO |                                             |                  | NO | REVISIONS            | DATE       | DESIGN CHEC |                  |                               |

AECOM Canada Ltd. GREYED OUT ITEMS INDICATE EXISTING EQUIPMENT OR DEVICES No. 4671 Date: 2023/12/08 THE CITY OF WINNIPEG

Winnipeg

— ETHERNET CONNECTION

SYMONS

Member

WATER AND WASTE DEPARTMENT

Certificate of Authorization

NORTH END SEWAGE TREATMENT PLANT DCS MIGRATION **GENERAL** BLOCK DIAGRAM NETWORK ARCHITECTURE

AREAS R,C, B & D CITY DRAWING NUMBER SHEET REV. SIZE