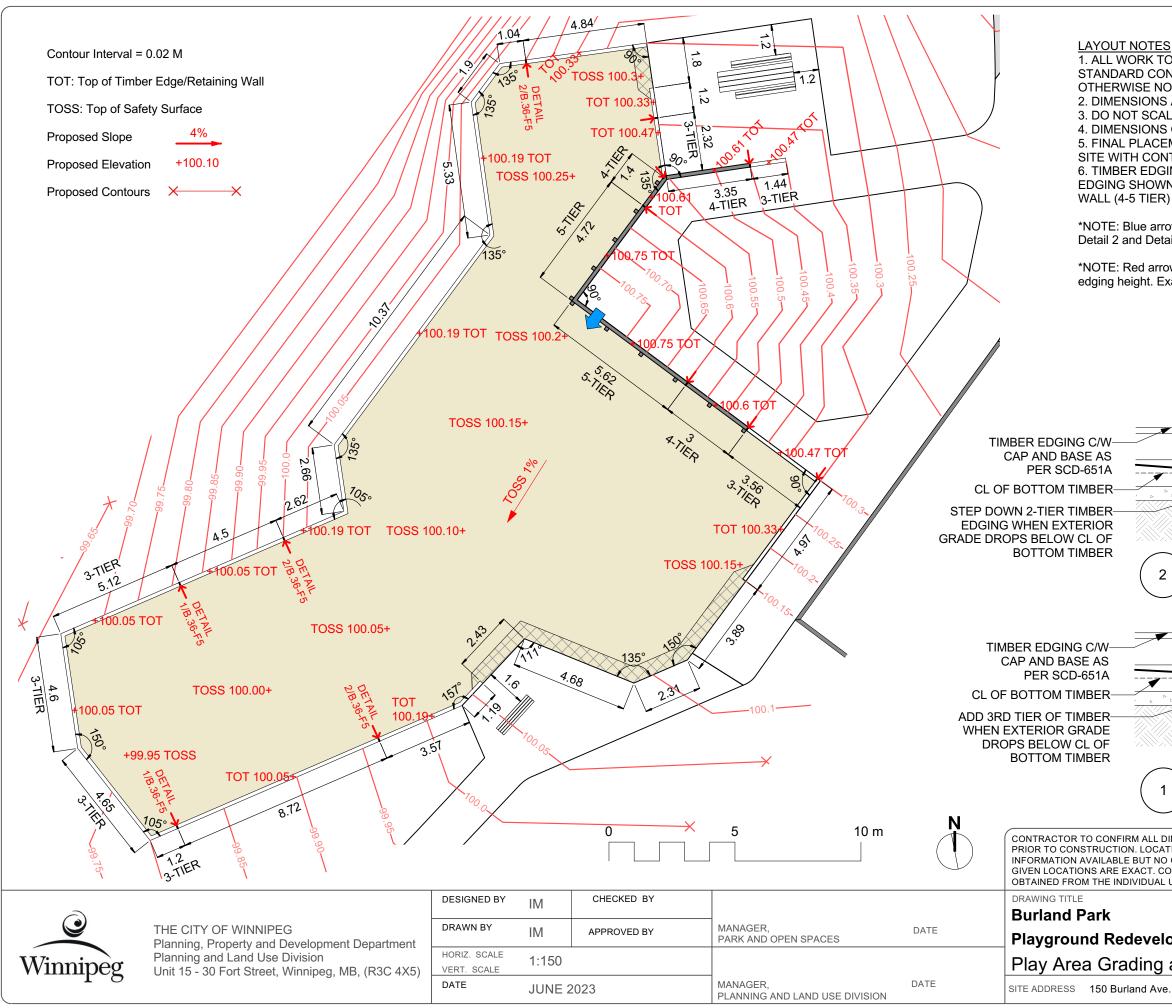

| ARE IN <b>METERS</b> UNLESS OTHERWISE NOTED.<br>ARE IN <b>METERS</b> UNLESS OTHERWISE NOTED.<br>LE DRAWING.<br>OF TIMBER EDGING ARE TO <b>OUTSIDE</b> OF EDGING.<br>MENT OF SITE FURNITURE TO BE DETERMINED ON<br>TRACT ADMINISTRATOR<br>NG IS 2-TIER EXCEPT WHERE OTHERWISE NOTED.<br>N IN DARK GREY IS EXTENT OF REINFORCED TIMBER<br>w indicates ramped entry points onto play equipment as per<br>ail 3 H.23-D5<br>ws indicate approximate location for changes in timber<br>tact locations to be determined on site. |                                     |                          |
|---------------------------------------------------------------------------------------------------------------------------------------------------------------------------------------------------------------------------------------------------------------------------------------------------------------------------------------------------------------------------------------------------------------------------------------------------------------------------------------------------------------------------|-------------------------------------|--------------------------|
|                                                                                                                                                                                                                                                                                                                                                                                                                                                                                                                           |                                     |                          |
|                                                                                                                                                                                                                                                                                                                                                                                                                                                                                                                           | ETY SURFACE<br>//BERS WHEN<br>/OWN  |                          |
|                                                                                                                                                                                                                                                                                                                                                                                                                                                                                                                           |                                     |                          |
| Scale: 1:20                                                                                                                                                                                                                                                                                                                                                                                                                                                                                                               |                                     |                          |
|                                                                                                                                                                                                                                                                                                                                                                                                                                                                                                                           |                                     |                          |
|                                                                                                                                                                                                                                                                                                                                                                                                                                                                                                                           |                                     |                          |
| DROP TO 3-TIER EDGING<br>Scale: 1:20                                                                                                                                                                                                                                                                                                                                                                                                                                                                                      |                                     | 006                      |
| IMENSIONS AND REPORT ANY DISCREPANCIES TO CONTRACT ADMINISTRATOR<br>TON OF UNDERGROUND STRUCTURES AS SHOWN ARE BASED ON THE BEST<br>GUARANTEE IS GIVEN THAT ALL EXISTING UTILITIES ARE SHOWN OR THAT THE<br>DNFIRMATION OF EXISTENCE AND EXACT LOCATION OF <u>ALL</u> SERVICES MUST BE<br>UTILITIES BEFORE PROCEEDING WITH CONSTRUCTION.                                                                                                                                                                                  |                                     | Monday, January 23, 2006 |
|                                                                                                                                                                                                                                                                                                                                                                                                                                                                                                                           | DRAWING NO.                         |                          |
| opment<br>and Layout                                                                                                                                                                                                                                                                                                                                                                                                                                                                                                      | B.36-F5                             | 06-01-23 Template.mcd    |
|                                                                                                                                                                                                                                                                                                                                                                                                                                                                                                                           | BID OPPORTUNITY NO. <b>402-2023</b> | 06-01-2                  |