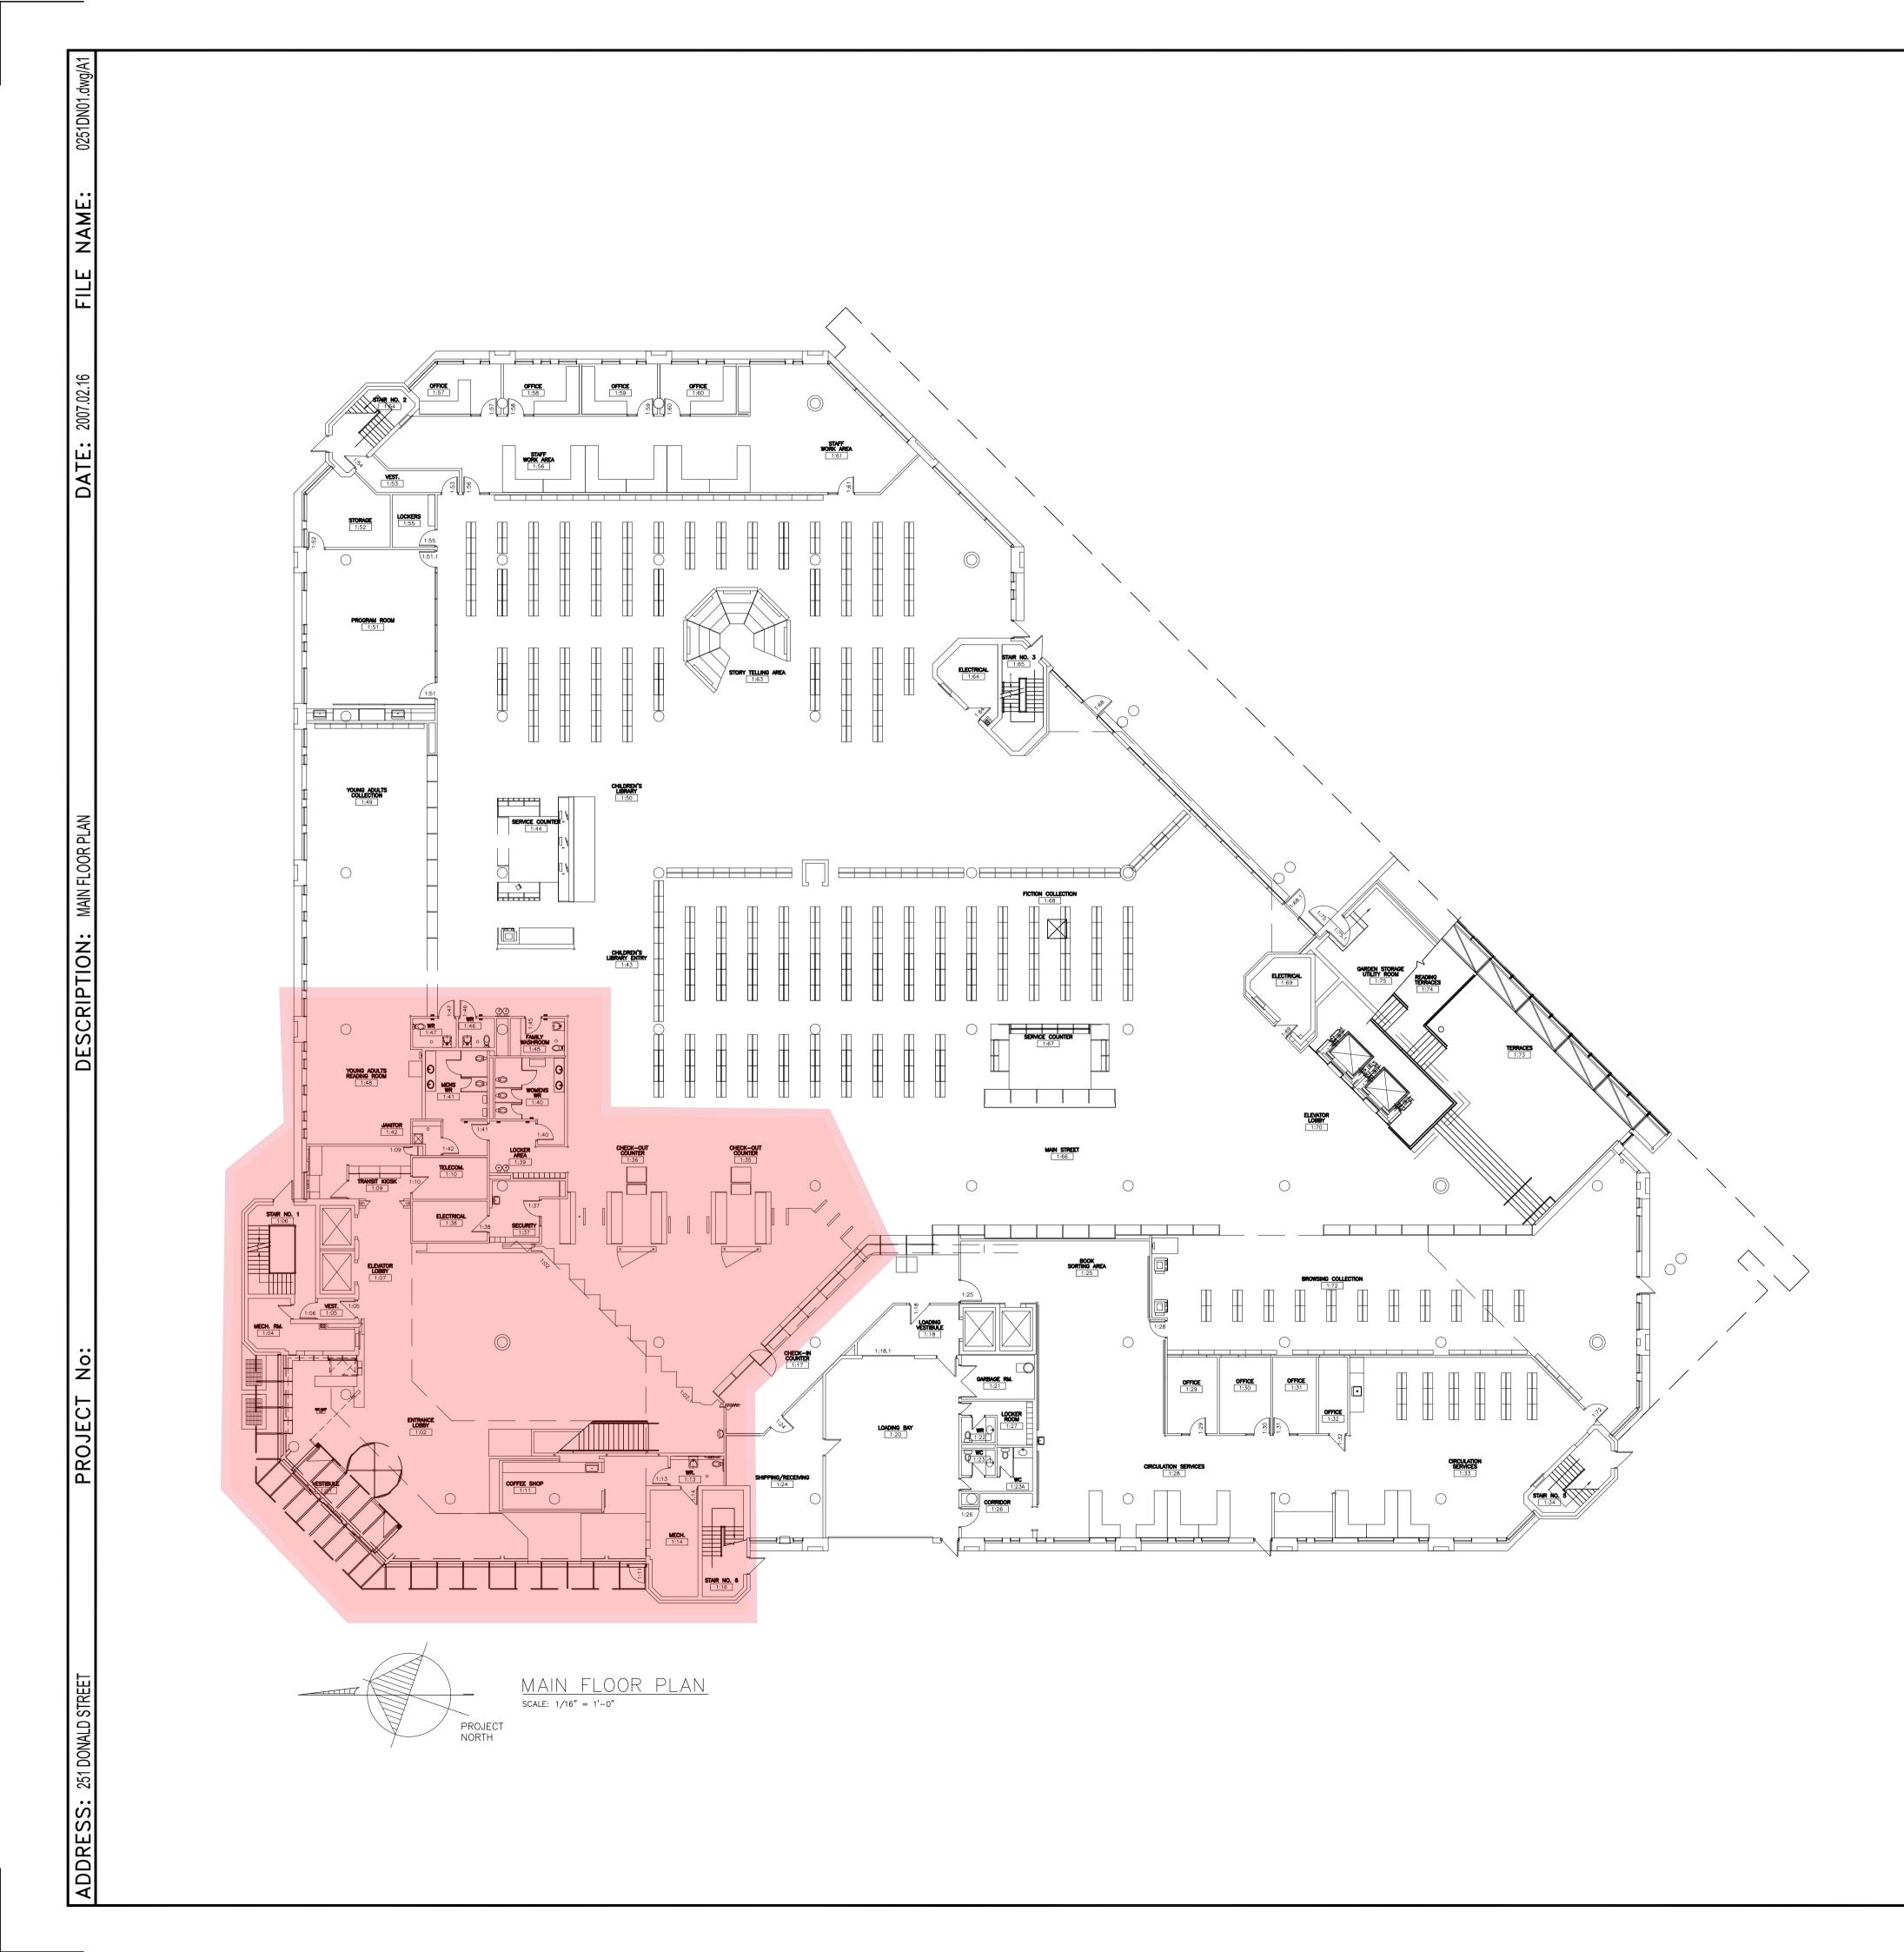

## CANOPY /VESTIBULE ENTRANCE, GIFT SHOP, TRANSIT KIOSK, UPDATED 2013.06.18 MMK

| NO.                                                              | <b>REVISION/DESCRIPTION</b> |         |               | BY      | DATE |    |  |  |  |
|------------------------------------------------------------------|-----------------------------|---------|---------------|---------|------|----|--|--|--|
| SEALS                                                            | ;                           |         |               |         |      |    |  |  |  |
|                                                                  |                             |         |               |         |      |    |  |  |  |
|                                                                  |                             |         |               |         |      |    |  |  |  |
|                                                                  |                             |         |               |         |      |    |  |  |  |
|                                                                  |                             |         |               |         |      |    |  |  |  |
|                                                                  |                             |         |               | _       |      |    |  |  |  |
| DRAW                                                             | N BY                        | DTA     | CHECKED BY    | APPROVE | D    |    |  |  |  |
| DATE                                                             | 2007                        | 7.02.16 | USER APPROVAL |         |      |    |  |  |  |
|                                                                  |                             |         |               |         |      |    |  |  |  |
| PLANNING. PROPERTY &                                             |                             |         |               |         |      |    |  |  |  |
| Winnipeg DEVELOPMENT DEPARTMENT<br>CIVIC ACCOMMODATIONS DIVISION |                             |         |               |         |      |    |  |  |  |
| 300 – 65 GARRY ST. R3C 4K4<br>PROJECT                            |                             |         |               |         |      |    |  |  |  |
| MILLENNIUM LIBRARY                                               |                             |         |               |         |      |    |  |  |  |
|                                                                  |                             |         |               |         |      |    |  |  |  |
|                                                                  |                             |         |               |         |      |    |  |  |  |
| 251 DONALD STREET                                                |                             |         |               |         |      |    |  |  |  |
| SHEET TITLE                                                      |                             |         |               |         |      |    |  |  |  |
| MAIN FLOOR PLAN                                                  |                             |         |               |         |      |    |  |  |  |
|                                                                  |                             |         |               |         |      |    |  |  |  |
|                                                                  |                             |         |               |         |      |    |  |  |  |
| SCAL                                                             | <u> </u>                    |         | PROJECT NO.   | SHEET N | 0.   |    |  |  |  |
| AS                                                               | SHOWN                       |         |               |         |      | A1 |  |  |  |