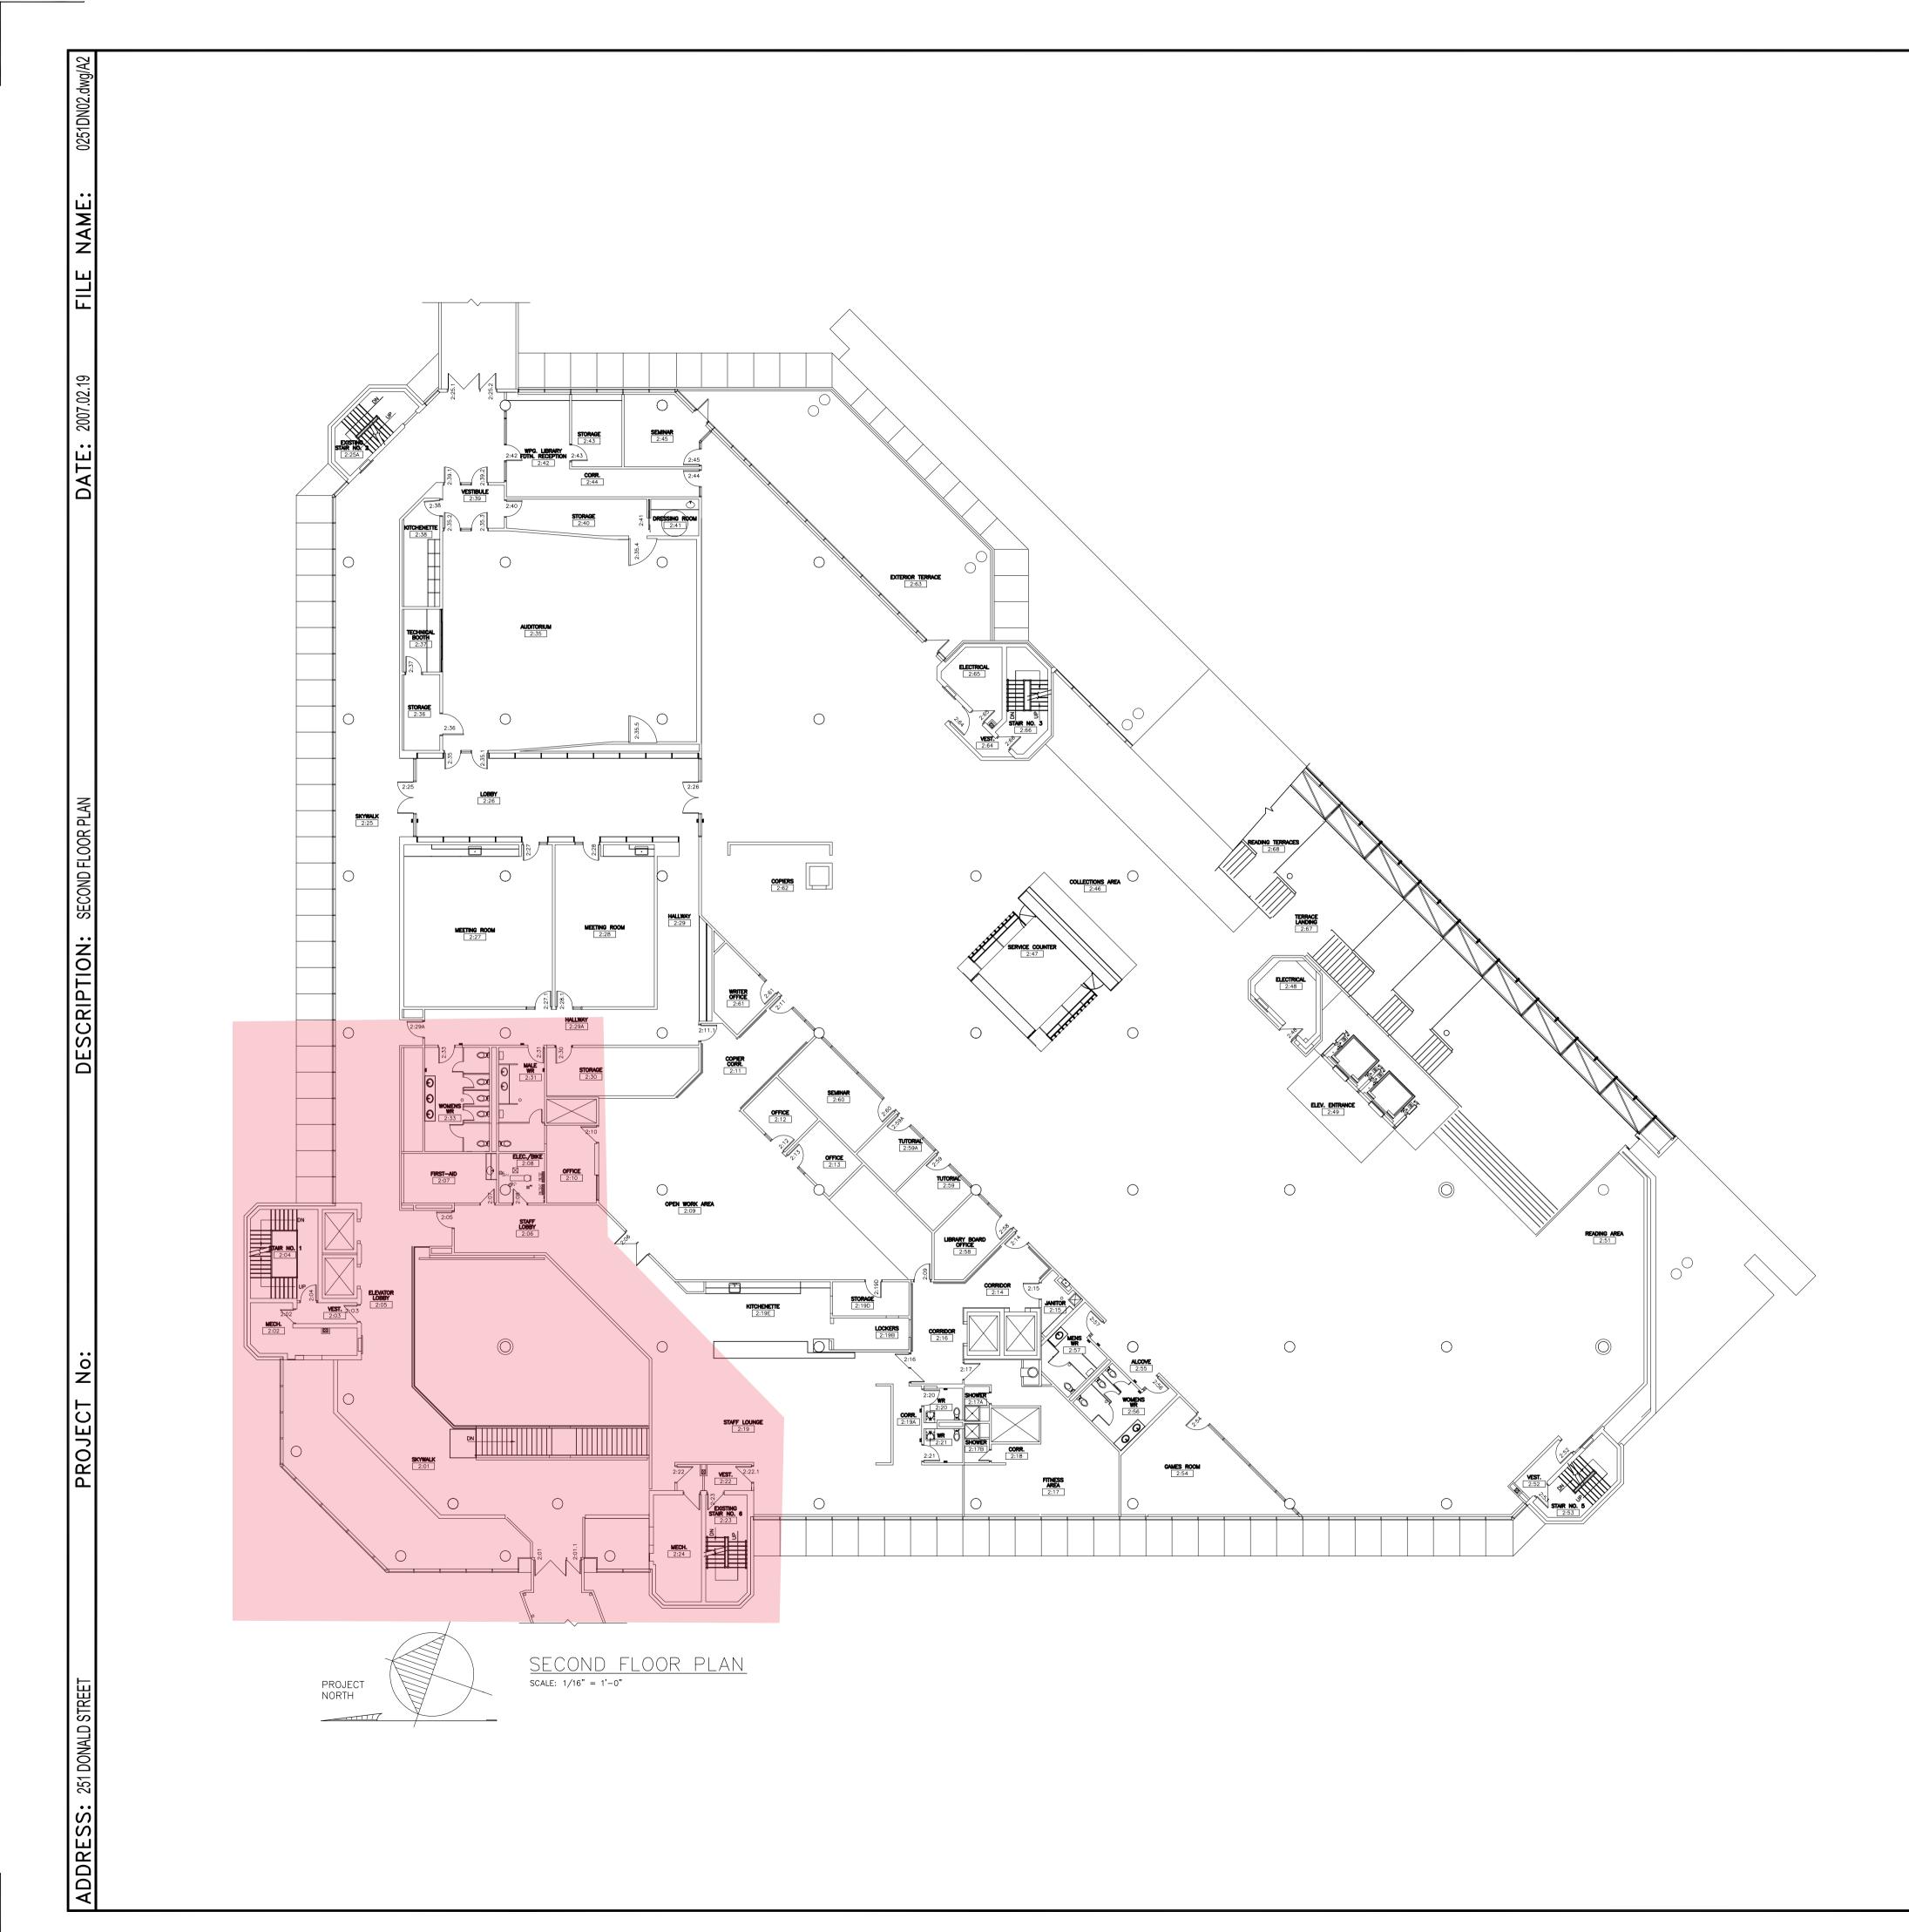

DRAWING SHEET SIZE: A1 (841mm x 594mm) PLOT 1:1

| NO. REVISION/DESCRIPTION                 |                |          | BY | DATE |  |  |  |  |
|------------------------------------------|----------------|----------|----|------|--|--|--|--|
| SEALS                                    |                |          |    |      |  |  |  |  |
|                                          |                |          |    |      |  |  |  |  |
|                                          |                |          |    |      |  |  |  |  |
|                                          |                |          |    |      |  |  |  |  |
|                                          |                |          |    |      |  |  |  |  |
| DRAWN BY DTA                             | CHECKED BY     | APPROVE  | :D |      |  |  |  |  |
| <b>DATE</b> 2013.04.16                   | USER APPROVAL  |          |    |      |  |  |  |  |
| CITY OF WINNIPEG<br>PLANNING, PROPERTY & |                |          |    |      |  |  |  |  |
| Winnipeg <b>DEV</b>                      | ELOPMENT DI    | EPARTN   |    |      |  |  |  |  |
| 300<br>PROJECT                           | - 65 GARRY ST. |          |    |      |  |  |  |  |
| MILLENNIUM LIBRARY                       |                |          |    |      |  |  |  |  |
|                                          |                |          |    |      |  |  |  |  |
| 251 DONALD STREET                        |                |          |    |      |  |  |  |  |
| SHEET TITLE                              |                |          |    |      |  |  |  |  |
| SECOND FLOOR PLAN                        |                |          |    |      |  |  |  |  |
|                                          |                |          |    |      |  |  |  |  |
|                                          |                |          |    |      |  |  |  |  |
| SCALE                                    | PROJECT NO.    | SHEET NO | 0. |      |  |  |  |  |