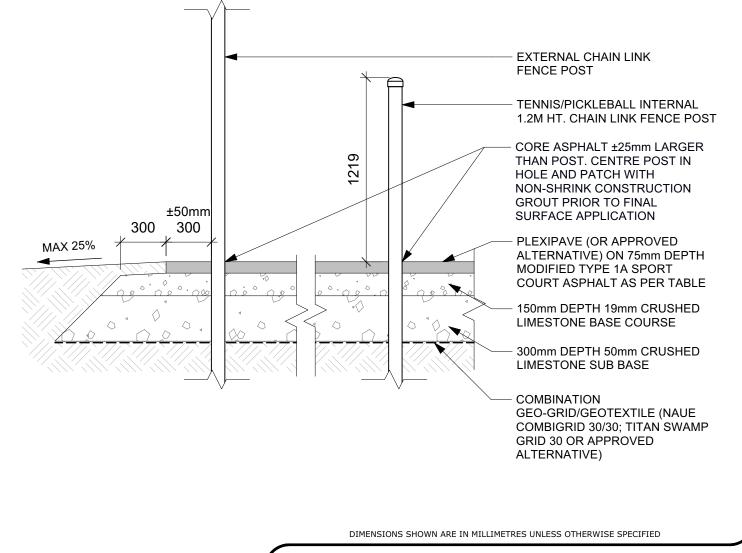

## MODIFIED TYPE 1A SPORT COURT ASPHALT MIX GRADATION

| SIEVE SIZE | % PASSING |
|------------|-----------|
| 16.0 mm    | 99.3      |
| 14.0 mm    | 97.7      |
| 12.5 mm    | 94.2      |
| 10.0 mm    | 89.2      |
| 5.0 mm     | 73.7      |
| 2.5 mm     | 63.1      |
| 1.25 mm    | 52.8      |
| 630 µm     | 38.6      |
| 425 µm     | 27.1      |
| 315 µm     | 18.8      |
| 160 µm     | 9.0       |
| 80 µm      | 6.8       |