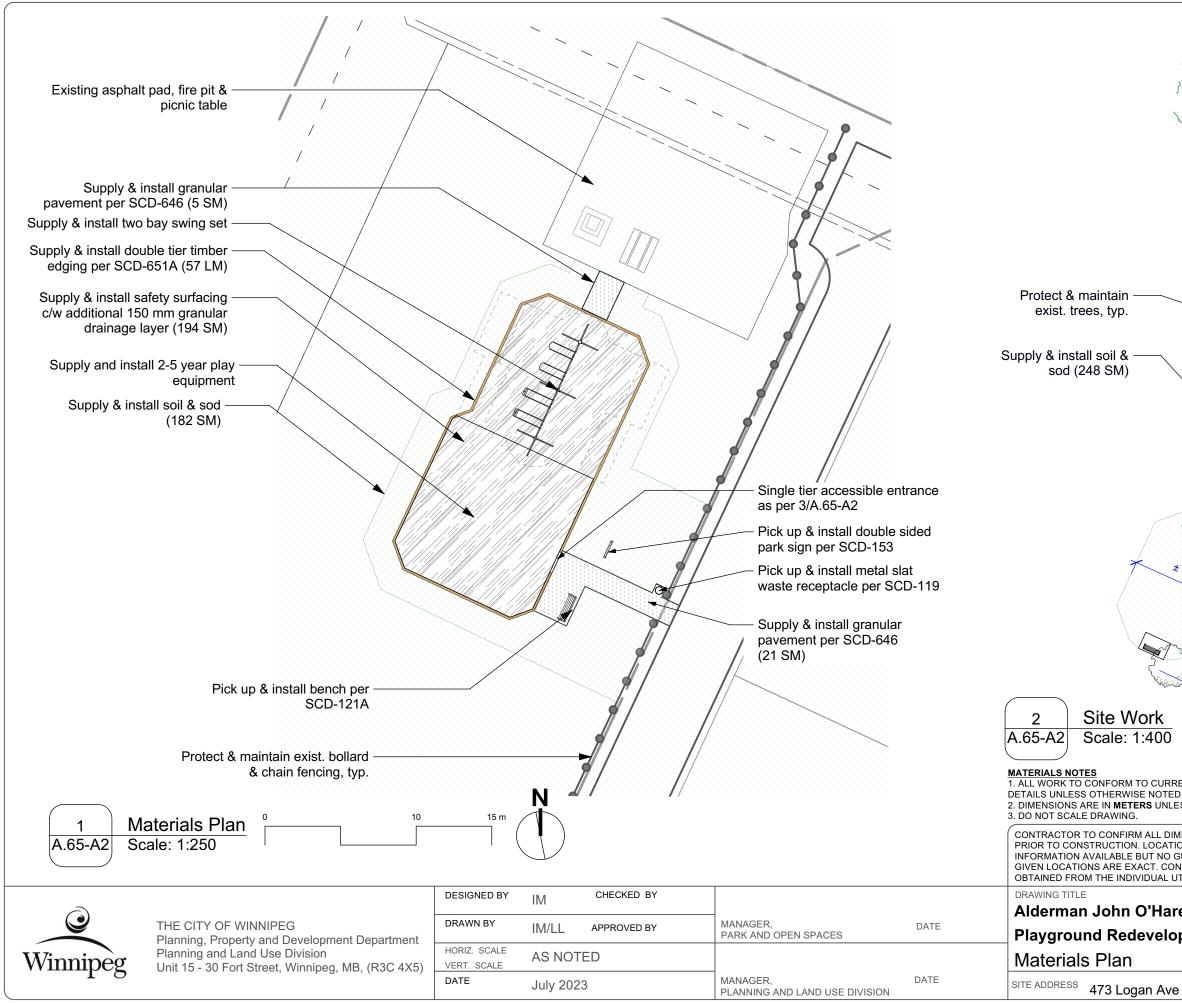

|                                                                                                                                                                                                                                                                                                                                        | )           |
|----------------------------------------------------------------------------------------------------------------------------------------------------------------------------------------------------------------------------------------------------------------------------------------------------------------------------------------|-------------|
|                                                                                                                                                                                                                                                                                                                                        | 3           |
|                                                                                                                                                                                                                                                                                                                                        |             |
|                                                                                                                                                                                                                                                                                                                                        |             |
| ± 10.5                                                                                                                                                                                                                                                                                                                                 |             |
| t 10.7 t                                                                                                                                                                                                                                                                                                                               |             |
| 0 10 15 m                                                                                                                                                                                                                                                                                                                              |             |
| RENT CITY OF WINNIPEG STANDARD CONSTRUCTION SPECIFICATIONS AND<br>D.<br>ESS OTHERWISE NOTED.                                                                                                                                                                                                                                           |             |
| MENSIONS AND REPORT ANY DISCREPANCIES TO CONTRACT ADMINISTRATOR<br>ION OF UNDERGROUND STRUCTURES AS SHOWN ARE BASED ON THE BEST<br>GUARANTEE IS GIVEN THAT ALL EXISTING UTILITIES ARE SHOWN OR THAT THE<br>NFIRMATION OF EXISTENCE AND EXACT LOCATION OF <u>ALL</u> SERVICES MUST BE<br>JTILITIES BEFORE PROCEEDING WITH CONSTRUCTION. |             |
| re Park<br>opment                                                                                                                                                                                                                                                                                                                      | drawing no. |
|                                                                                                                                                                                                                                                                                                                                        | A.03-AZ     |