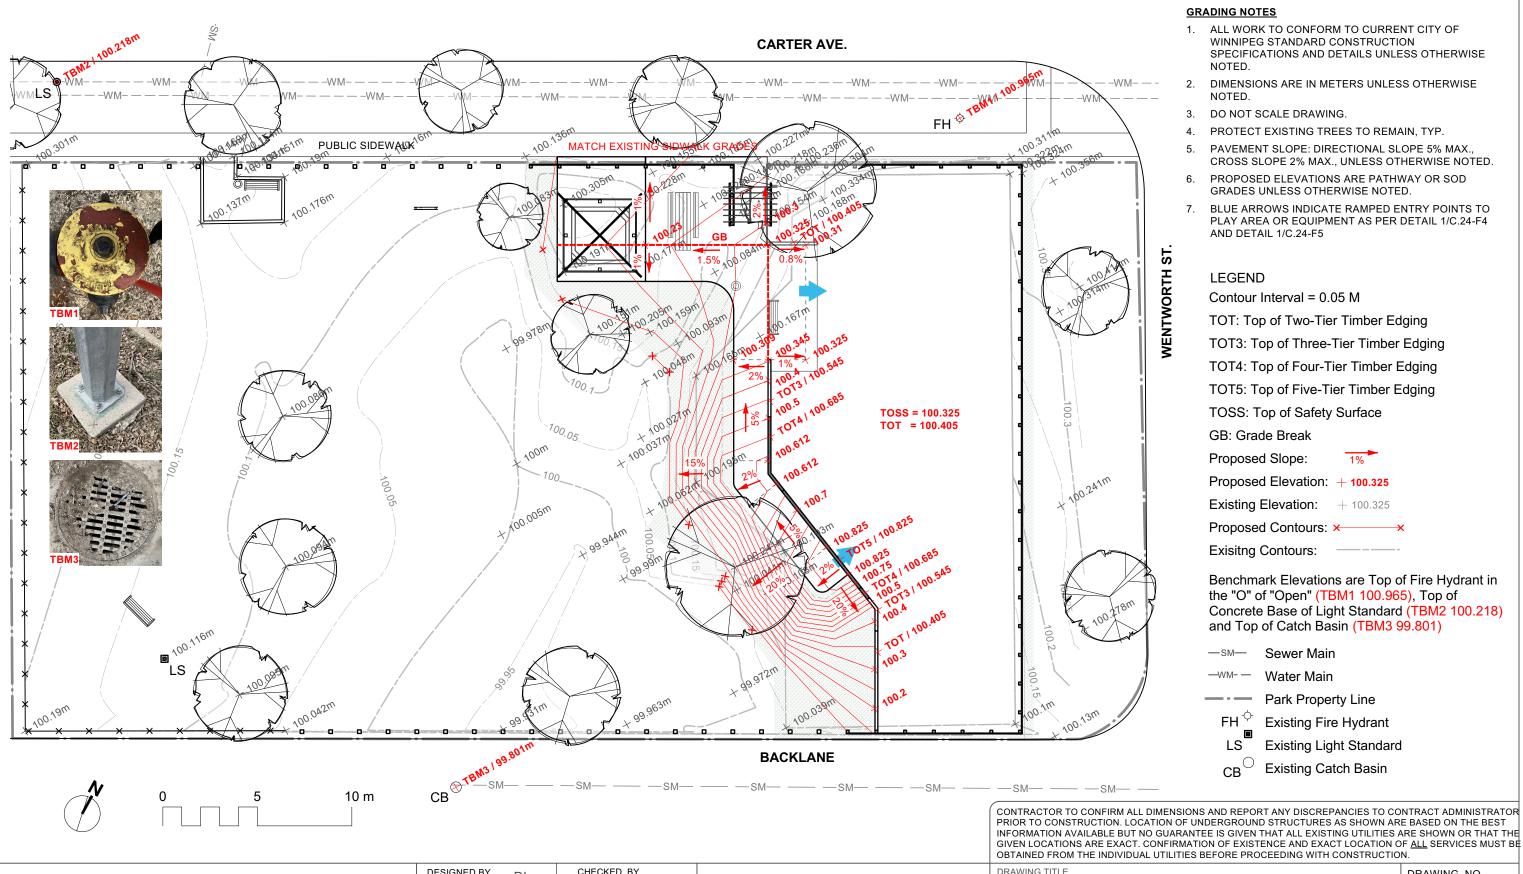

THE CITY OF WINNIPEG Planning, Property and Development Department Planning and Land Use Division Unit 15 - 30 Fort Street, Winnipeg, MB, (R3C 4X5)

| DESIGNED BY  | DL        | CHECKED BY  |                                            |      |
|--------------|-----------|-------------|--------------------------------------------|------|
| DRAWN BY     | MG        | APPROVED BY | MANAGER,<br>PARK AND OPEN SPACES           | DATE |
| HORIZ. SCALE | 1:200     |             |                                            |      |
| VERT. SCALE  |           |             |                                            |      |
| DATE         | July 2023 |             | MANAGER,<br>PLANNING AND LAND USE DIVISION | DATE |

DRAWING TITLE DRAWING NO.

| Carter Park              |  |  |  |  |
|--------------------------|--|--|--|--|
| Playground Redevelopment |  |  |  |  |
| Grading Plan             |  |  |  |  |

SITE ADDRESS 806 Carter Ave

C.24-F3

BID OPPORTUNITY NO. 514-2023