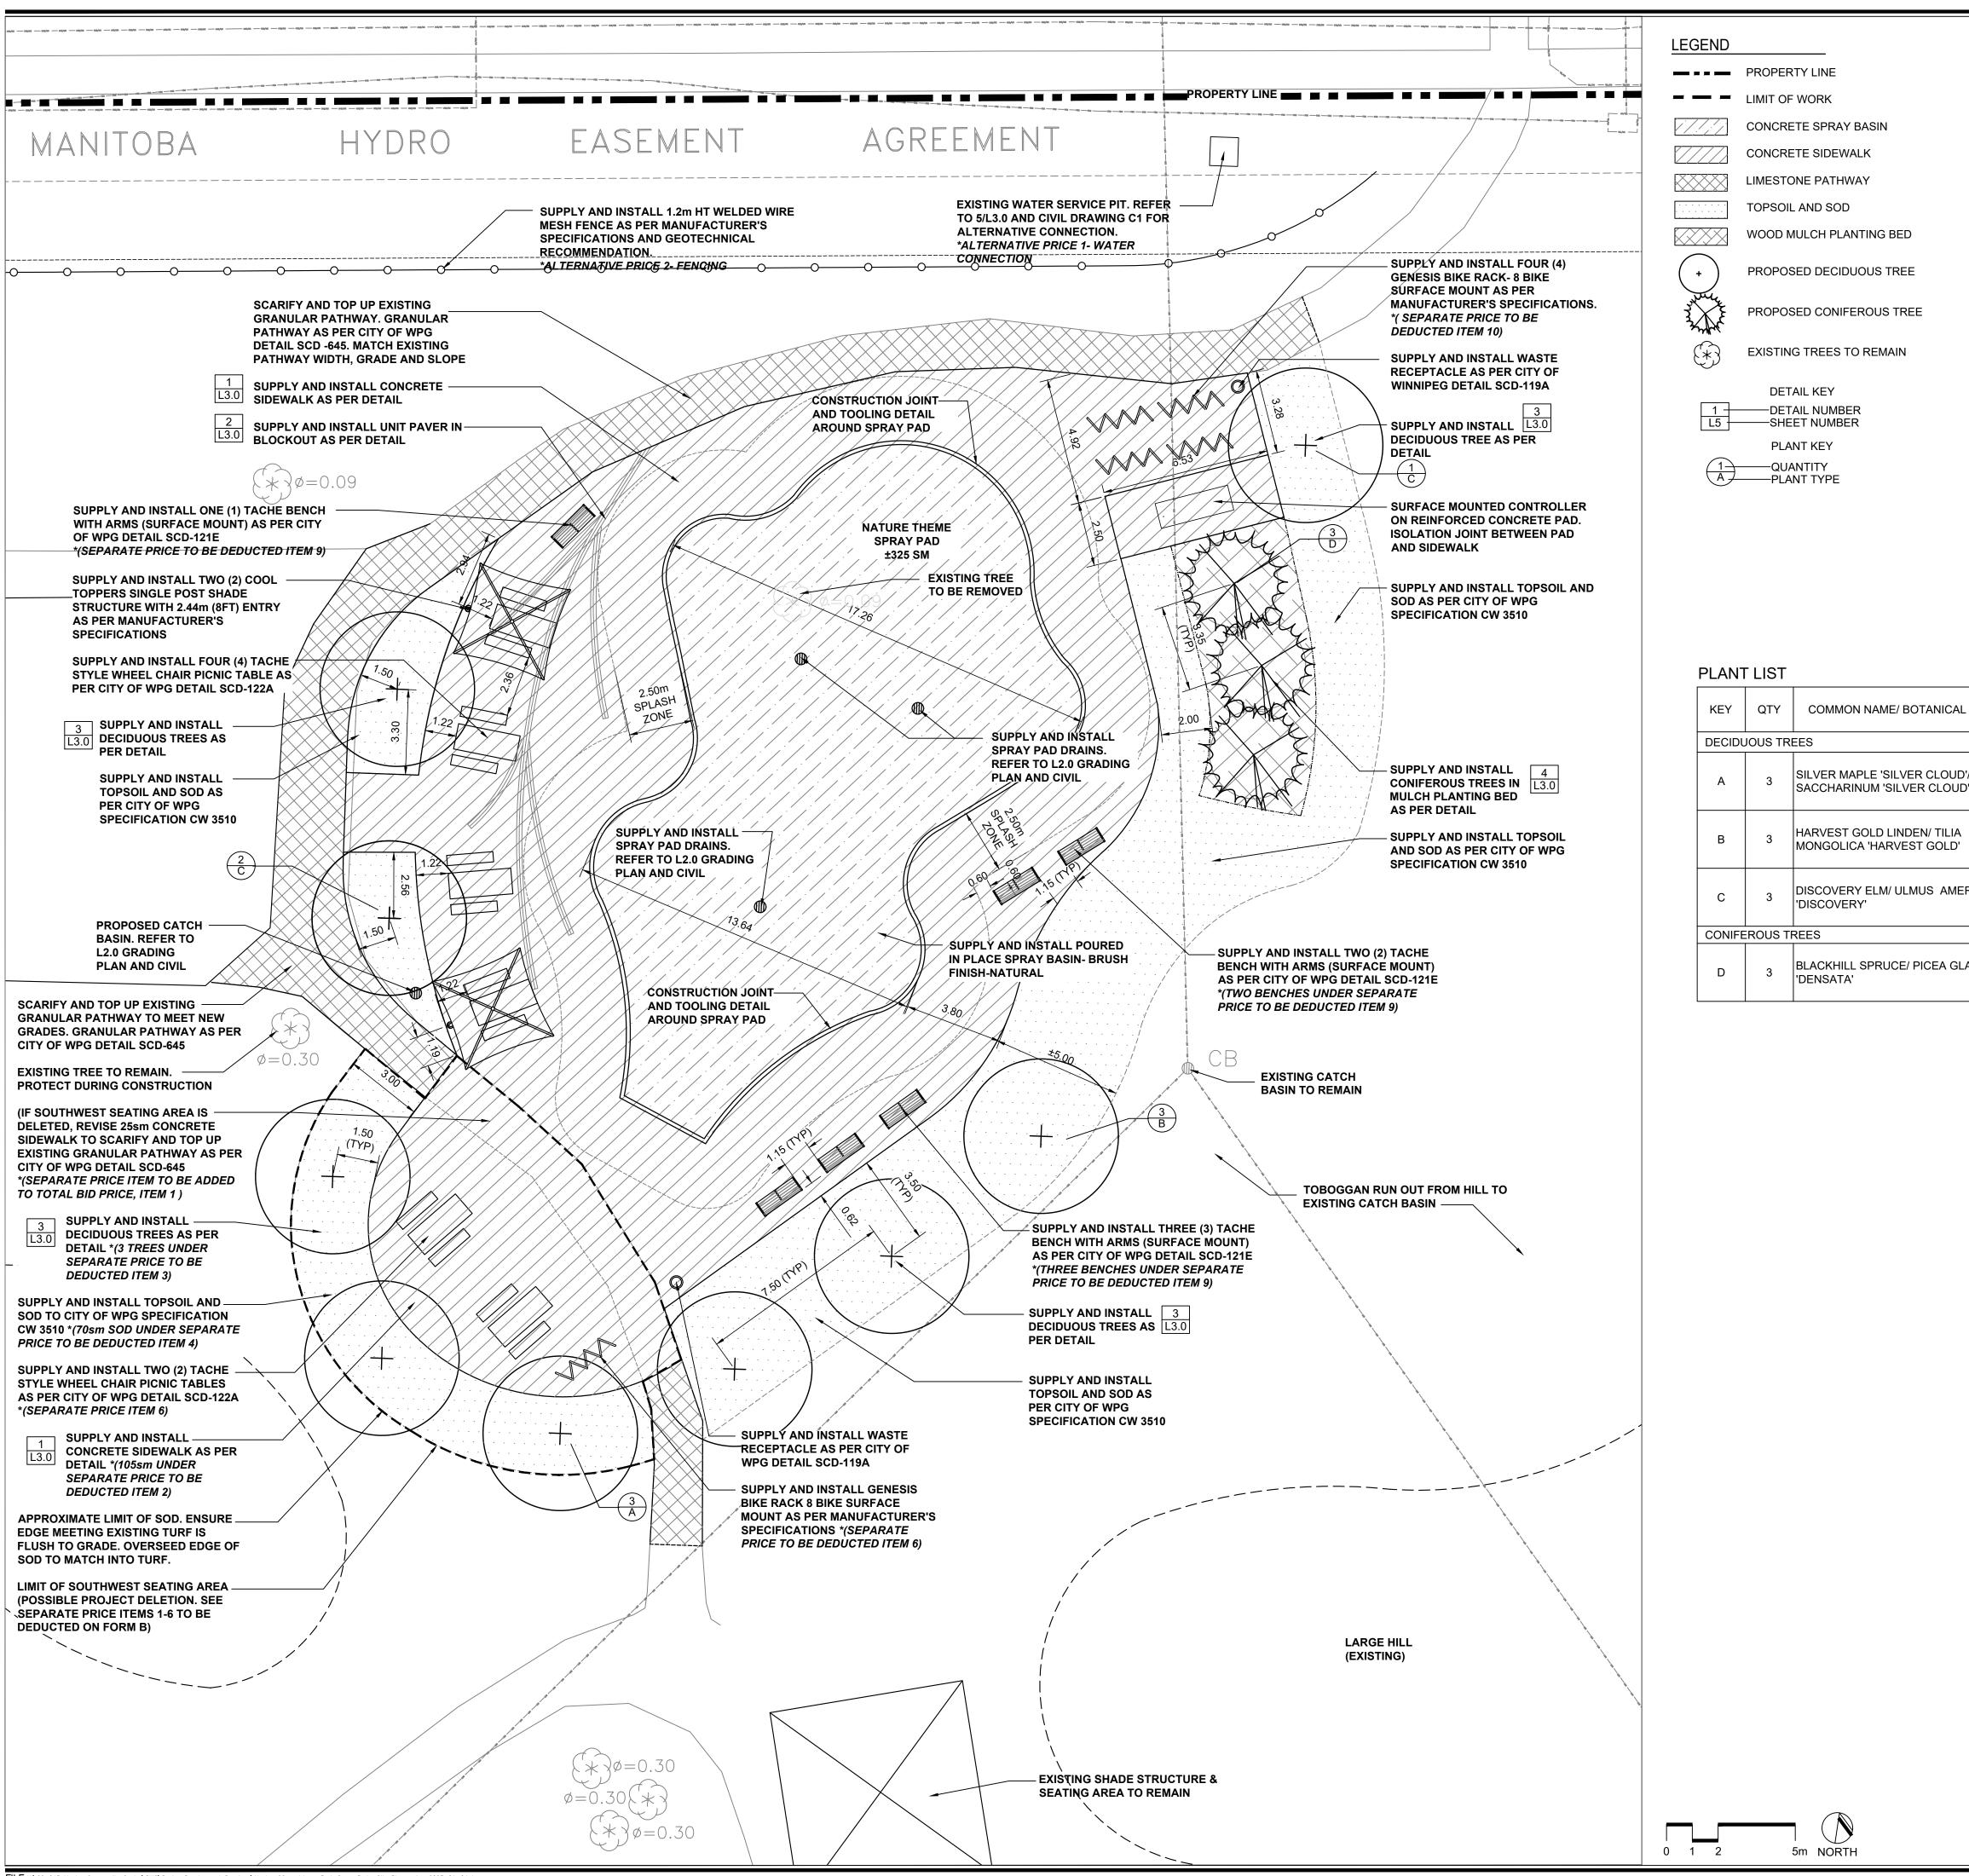

## **GENERAL NOTES**

- 1. ALL DIMENSIONS ARE IN METRES UNLESS NOTED OTHERWISE.
- 2. CONTRACTOR TO STAKE OUT LOCATION OF ALL WORKS FOR APPROVAL PRIOR TO ANY CONSTRUCTION OR REMOVALS.
- 3. CONTRACTOR TO CONFIRM ALL DIMENSIONS ON SITE AND REPORT ANY DISCREPANCIES PRIOR TO CONSTRUCTION.
- 4. DURING CONSTRUCTION, CONTRACTOR TO PROTECT TO CITY OF WINNIPEG STANDARDS ALL EXISTING TREES, SIDEWALKS, CURBS, SOD, UTILITIES AND PAVING TO REMAIN. AREAS DAMAGED DURING CONSTRUCTION TO BE REPAIRED TO CITY OF WINNIPEG STANDARDS AT CONTRACTOR'S COST.
- 5. CONSTRUCTION ACCESS TO BE LIMITED TO THE ROUTES SPECIFIED ON SITE BY CONTRACT ADMINISTRATOR.
- 6. CONTRACTOR IS RESPONSIBLE FOR ALL REMOVALS AS REQUIRED TO CONSTRUCT ALL WORKS AS SHOWN ON PLANS AND DETAILS. ALL ITEMS TO BE REMOVED MUST BE DISPOSED OF LEGALLY OFF SITE.
- 7. CONTRACTOR TO REPAIR ALL ON AND OFF SITE SODDED AREAS, SHRUB BEDS, TREES, CONCRETE, ROAD PAVING AND CURBS ETC., DAMAGED DURING CONSTRUCTION TO THE CITY OF WINNIPEG STANDARDS AT THEIR OWN COST.
- 8. REFER TO CIVIL FOR SITE SERVICING 9. REFER ALSO TO MECHANICAL AND ELECTRICAL
- 10. REFER ALSO TO WRITTEN SPECIFICATIONS.

## PLANTING NOTES

- 1. LOCATION OF ALL PLANT MATERIAL TO BE MARKED OUT ON SITE AND APPROVED BY CONTRACT ADMINISTRATOR PRIOR TO PLANTING.
- 2. TREES SPACING, UNLESS OTHERWISE NOTED: DECIDUOUS TREES: 6.0m MIN.
- CONIFEROUS TREE: 3.0m MIN. 3. ALL PLANT MATERIAL TO BE BEST QUALITY. PLANT MATERIAL TO BE REVIEWED ON SITE BY LANDSCAPE ARCHITECT PRIOR TO PLANTING. PLANTS NOT ACCEPTABLE ARE TO BE REPLACED AND NEW PLANTS APPROVED PRIOR TO PLANTING. REPLACEMENTS ARE AT THE CONTRACTOR'S OWN COST
- 4. ALL PLANTING EXCAVATIONS ARE TO BE **REVIEWED AND APPROVED BY LANDSCAPE** ARCHITECT PRIOR TO PLACEMENT OF DRAINAGE COURSE, FILTER FABRIC AND/OR SOIL
- 5. ALL SUB DRAINS TO BE CONNECTED TO LDS UNLESS OTHERWISE NOTED. REFER TO CIVIL DRAWINGS.
- 6. ALL PLANTING BEDS WITH TREES MUST HAVE MINIMUM 600mm DEPTH PLANTING SOIL FOR THE ENTIRE AREA OF THE BED.
- 7. REFER TO WRITTEN SPECIFICATIONS. 8. CONTRACTOR TO REPORT ANY DISCREPANCY WITH ON SITE CONDITIONS TO LANDSCAPE ARCHITECT PRIOR TO CONSTRUCTION.

| L NAME         | SIZE     | REMARKS                                                                                                                          |  |  |
|----------------|----------|----------------------------------------------------------------------------------------------------------------------------------|--|--|
|                |          |                                                                                                                                  |  |  |
| D'/ ACER<br>D' | 75mm CAL | SPECIMEN, W.B. MACHINE DUG WITH MIN. 10<br>BRANCHES IN WELL BRANCHED HEAD,<br>STRAIGHT TRUNK, MIN. HT. 6.0m BRANCHING<br>HT 1.8m |  |  |
|                | 75mm CAL | SPECIMEN, W.B. MACHINE DUG WITH MIN. 10<br>BRANCHES IN WELL BRANCHED HEAD,<br>STRAIGHT TRUNK, MIN. HT. 6.0m BRANCHING<br>HT 1.8m |  |  |
| ERICANA        | 75mm CAL | SPECIMEN, W.B. MACHINE DUG WITH MIN. 1<br>BRANCHES IN WELL BRANCHED HEAD,<br>STRAIGHT TRUNK, MIN. HT. 6.0m BRANCHING<br>HT 1.8m  |  |  |
|                |          |                                                                                                                                  |  |  |
| AUCA           | 1.8m HT  | SPECIMEN, W.B HAND DUG WITH FULL FORM<br>AND SINGLE STRAIGHT LEADER. MIN 1.8m HT<br>AT TIME OF PLANTING                          |  |  |