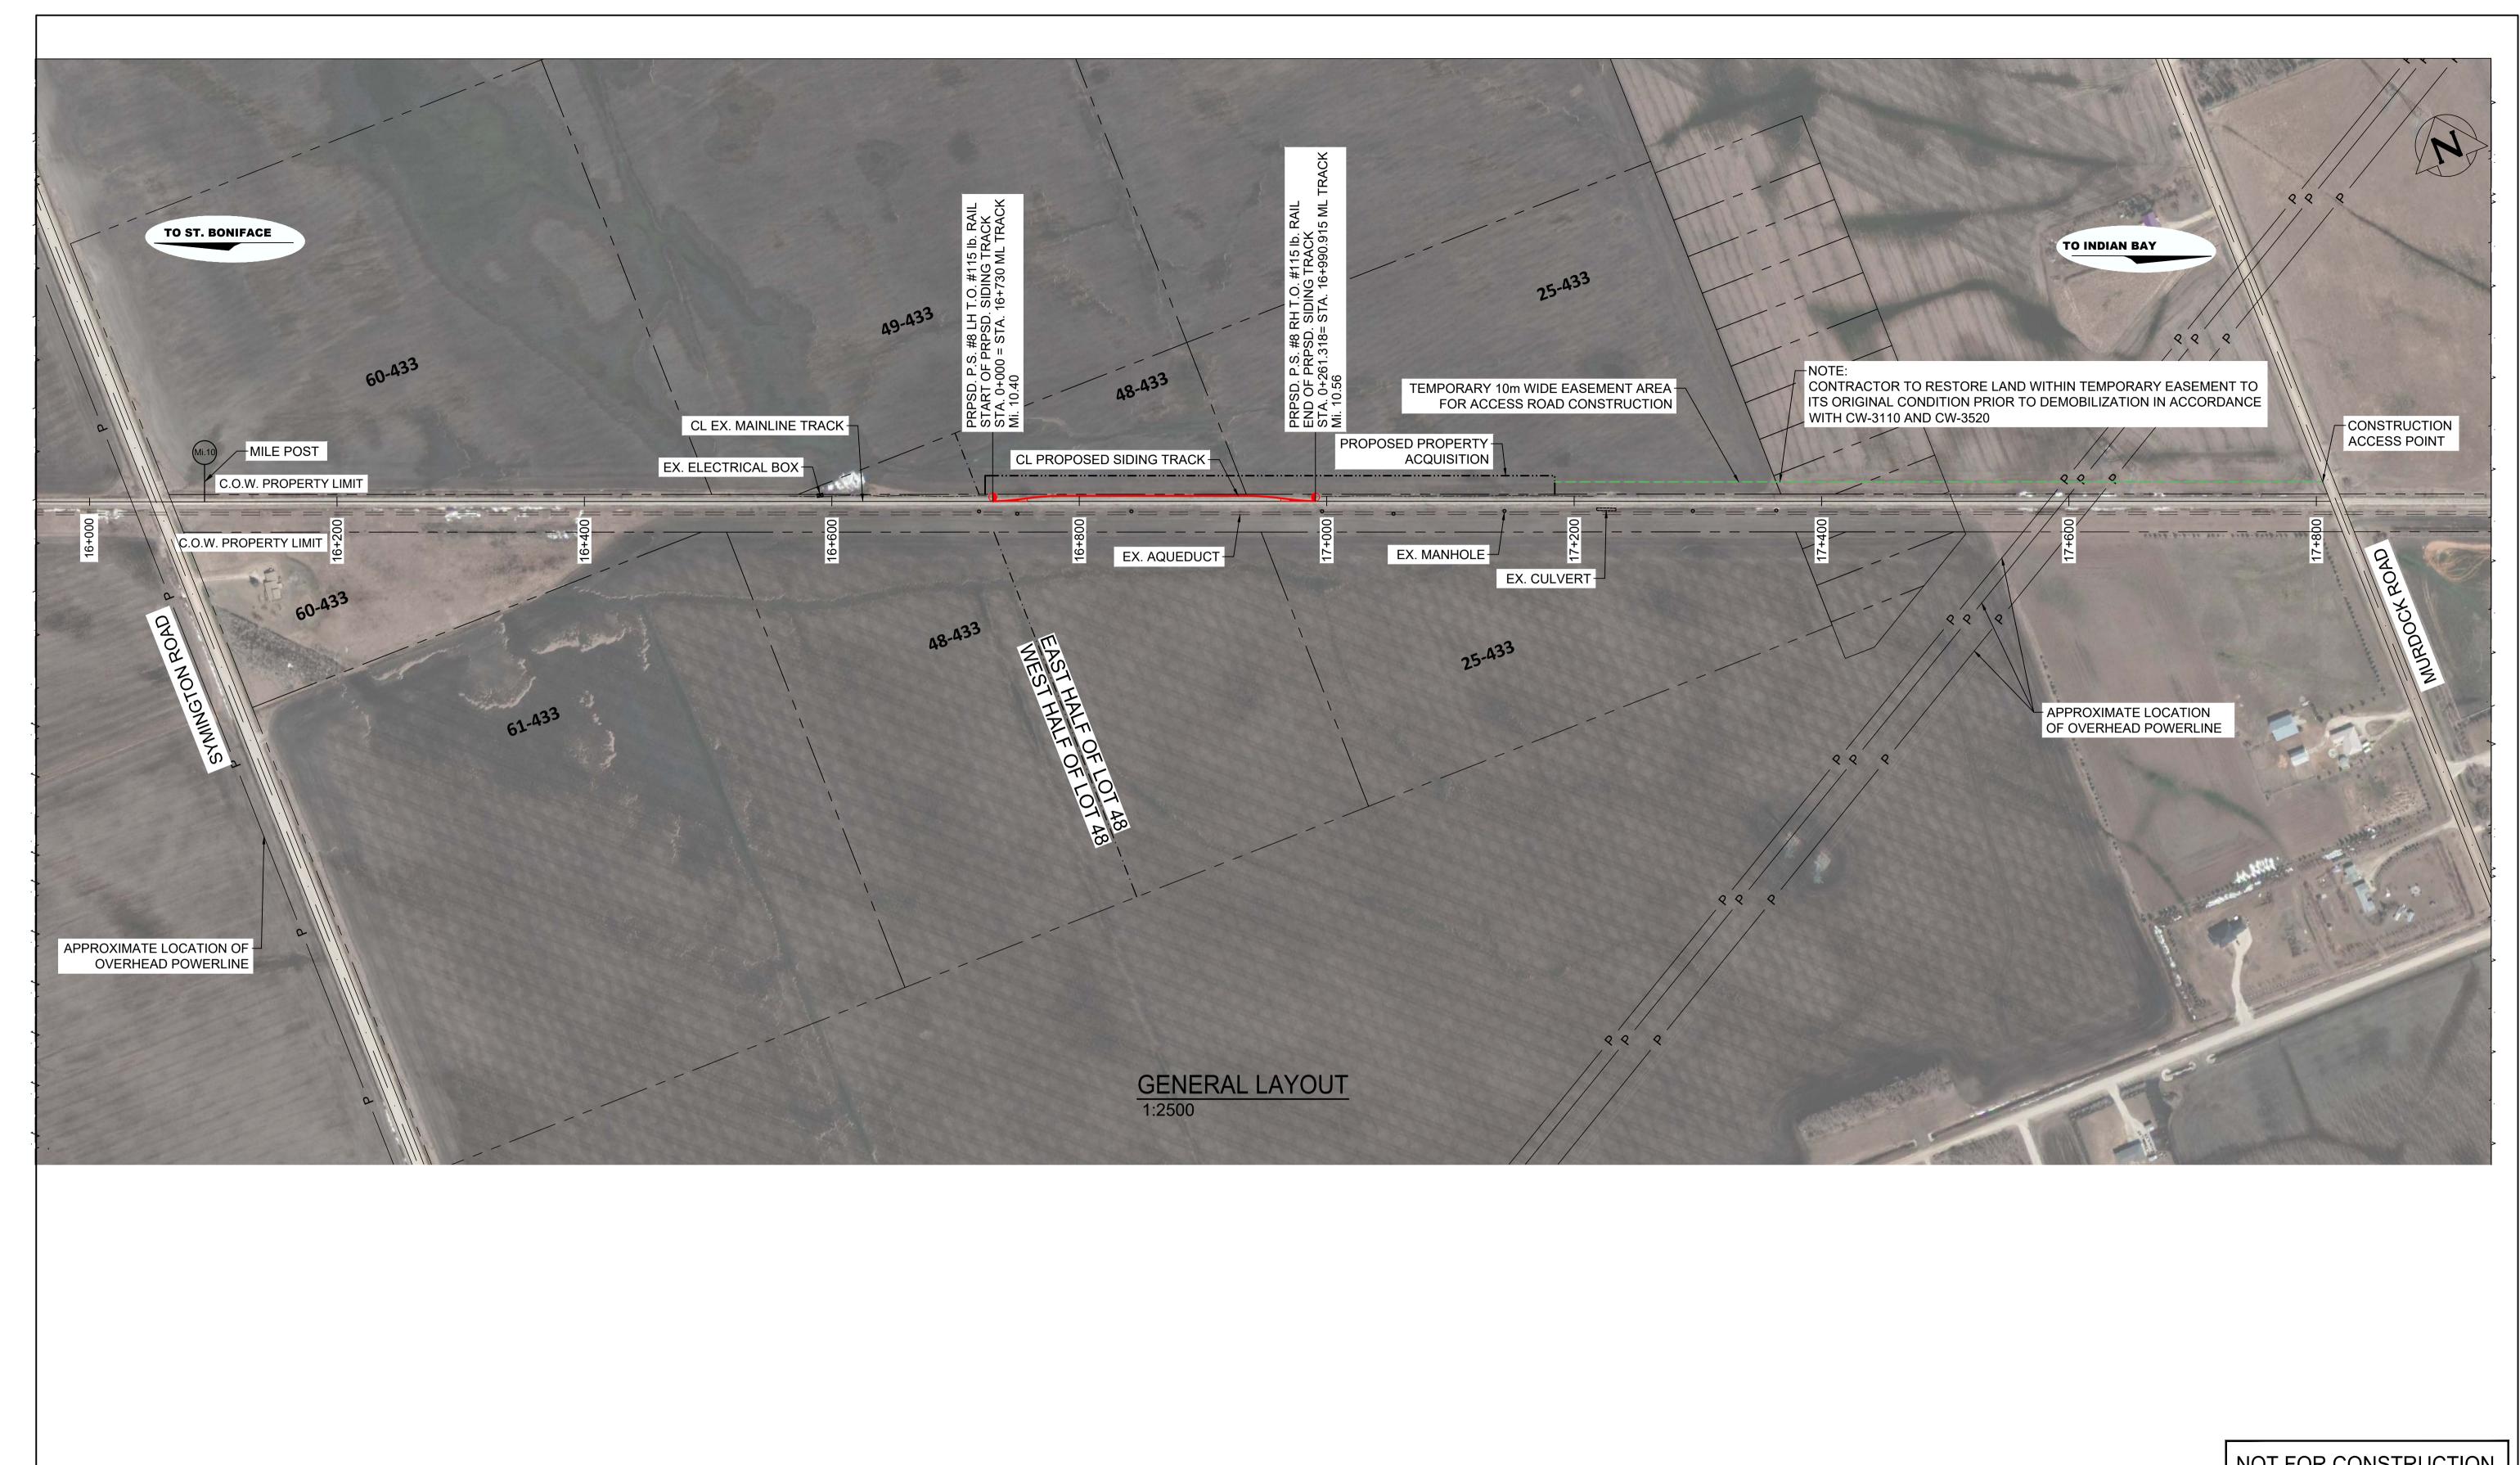

Winnipeg

GENERAL LAYOUT FILE PATH: \Ca0045-ppfss01\workgroup\1137\active\113733898\0300\_drawing\0302\_sheet\_files\10\_track\
FILE NAME: CT101.dwg

TRANQUADA Member

CONSULTANT DRAWING NUMBER

CT-101

Stantec
500 - 311 Portage Avenue, Winnipeg MB Canada www.stantec.com