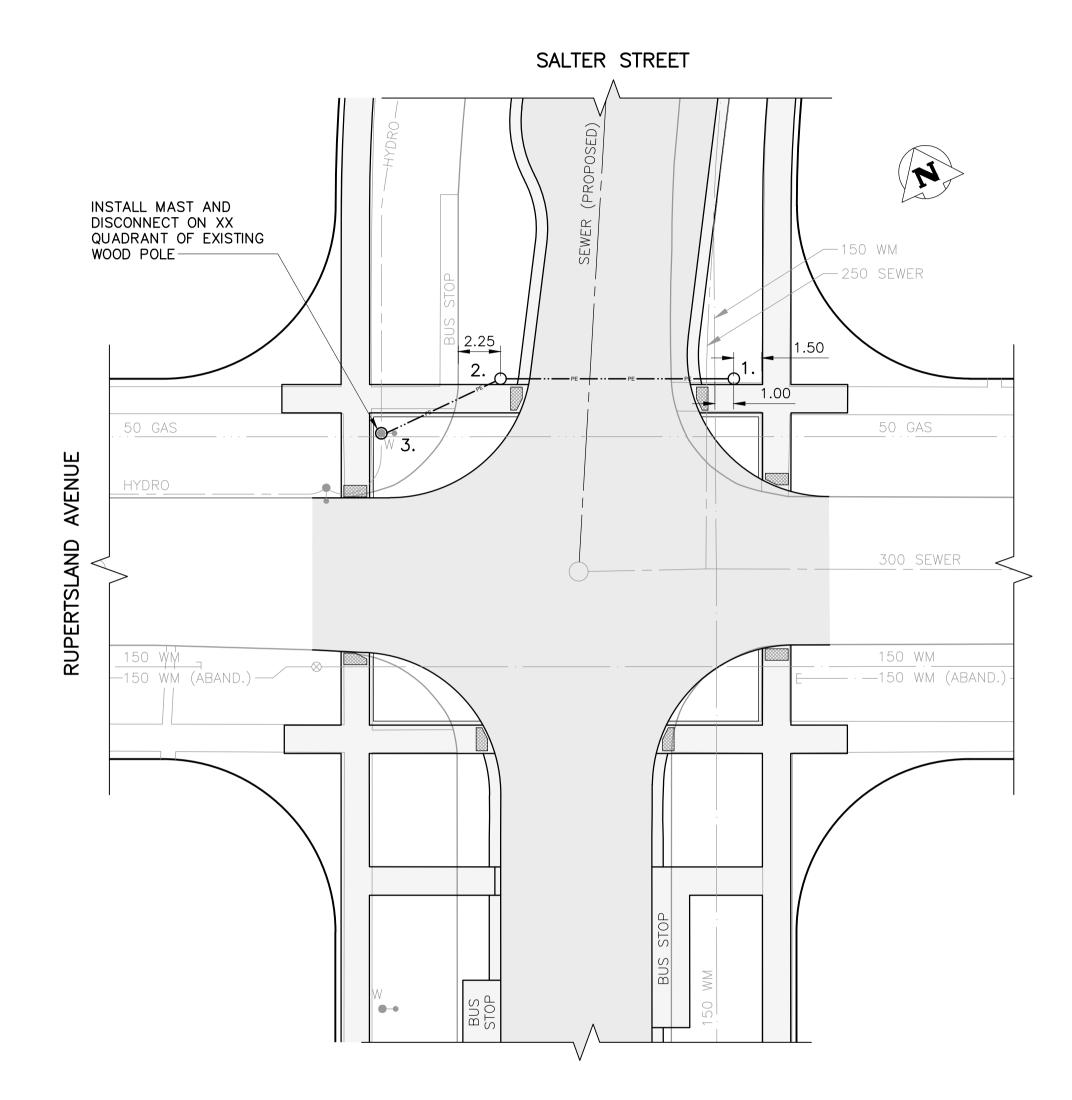

## PROJECT SCOPE

- 1. INSTALL CONDUIT AND BASES AS SHOWN.
- 2. INSTALL SERVICE AND GROUND ROD ON WOOD POLE #3 AS SHOWN. INSTALL MAST AND DISCONNECT ON XX QUADRANT. INSTALL WEATHER HEAD 150mm LOWER THAN THE LOWEST HYDRO WIRE. TOTAL LENGTH OF SERVICE CABLE: 10m.
- 3. INSTALL EQUIPMENT AS SHOWN.

## PROJECT COORDINATION

COORDINATE HYDRO SERVICE INSTALLATION WITH (HYDRO DESIGNER), (204) XXX-XXXX.
 RE: JUTA PERMIT No. BXXXXX

| INTERNAL REVIEW       |                  |          |          |  |  |  |  |  |  |
|-----------------------|------------------|----------|----------|--|--|--|--|--|--|
| OPERATIONS:           |                  |          |          |  |  |  |  |  |  |
| LAB:                  |                  | DATE     | INITIALS |  |  |  |  |  |  |
|                       | REQUIRE IFC DWG? | DATE     | INITIALS |  |  |  |  |  |  |
| TIMINGS (INITIAL):    |                  |          |          |  |  |  |  |  |  |
|                       | NEW TIMINGS?     | DATE     | INITIALS |  |  |  |  |  |  |
| TIMINGS (PRE-IFC):    |                  |          |          |  |  |  |  |  |  |
|                       | NEW TIMINGS?     | DATE     | INITIALS |  |  |  |  |  |  |
| TMC:                  |                  |          |          |  |  |  |  |  |  |
|                       |                  | DATE     | INITIALS |  |  |  |  |  |  |
| UNDERGROUND CONST     | RUCTABILITY:     |          |          |  |  |  |  |  |  |
|                       | DATE             | INITIALS |          |  |  |  |  |  |  |
| STREET LIGHTING:      |                  | INITIALO |          |  |  |  |  |  |  |
| TDAFFIO MANIA OFMENIT | DATE             | INITIALS |          |  |  |  |  |  |  |
| TRAFFIC MANAGEMENT    | :                | DATE     | INITIALS |  |  |  |  |  |  |
|                       |                  | DATE     | INITIALS |  |  |  |  |  |  |

## THE CITY OF WINNIPEG PUBLIC WORKS DEPARTMENT TRANSPORTATION DIVISION

TRAFFIC SIGNALS RUPERTSLAND AVE. & SALTER ST. ALL DIMENSIONS ARE IN METERS UNLESS OTHERWISE NOTED

S-2180

|             | TRAFFIC SIGNALS EQUIPME<br>N.T.S. | ENT DIS | SPLAY                    |                                | SA     | LTEF    | R S1                                                           | TREE | T                                                              |                              |                      |        |     |  |
|-------------|-----------------------------------|---------|--------------------------|--------------------------------|--------|---------|----------------------------------------------------------------|------|----------------------------------------------------------------|------------------------------|----------------------|--------|-----|--|
| Æ           |                                   |         | 2.<br>O <sup>3</sup> .   | A<br>APB                       | 1. APB |         |                                                                |      |                                                                |                              |                      |        |     |  |
| AVENUE      |                                   |         |                          |                                |        |         |                                                                |      |                                                                |                              | ]                    |        |     |  |
|             |                                   | _       |                          |                                |        |         |                                                                |      |                                                                |                              |                      |        |     |  |
| RUPERTSLAND |                                   |         |                          |                                |        |         |                                                                |      |                                                                |                              |                      |        |     |  |
| RU          |                                   |         |                          | <u> </u>                       |        |         |                                                                |      |                                                                |                              |                      |        |     |  |
|             |                                   |         |                          |                                | <      |         |                                                                |      |                                                                |                              |                      |        |     |  |
|             |                                   |         |                          | E                              | EQUI   | PMEI    | NT DI                                                          | SPLA | Y LEGEND                                                       |                              |                      |        |     |  |
|             |                                   |         |                          | EXISTING                       |        |         |                                                                |      | S SHOWN BELOW)                                                 |                              |                      |        |     |  |
|             |                                   |         | PEDESTRIAN HEAD WITH PCS | VEHI<br>AREA                   | CLE DE | TECTION |                                                                | TRA  | AFFIC SIGNAL HEAD                                              |                              | И (SHOWN<br>И (SHOWN |        |     |  |
|             |                                   |         |                          | TRAFFIC SIGNAL POLE  WOOD POST |        | AF      | S SINGL<br>RECTION<br>S DUAL<br>RECTION<br>SEPARATE<br>EAKERS) |      | PUSH BUTTON & DIRECTION (APB = AUDIBLE PB)  ELECTRONIC DISPLAY | R RED FLASHER  AMBER FLASHER |                      | LUMINA |     |  |
|             |                                   | NO.     | EQUIPMENT                | LIST                           |        | BASE    | -                                                              | NO.  |                                                                | ENT LIST                     | ΔΡΜ                  | BASE   | R F |  |
|             |                                   |         | 10' SIGNAL               |                                | CIVIAI | G       | G G                                                            | NO.  | LQUIFIN                                                        |                              | ZIXIVI               | DAGE   | ٥.٥ |  |
|             |                                   | 2. 1    | 10' SIGNAL               |                                |        | G       | G                                                              |      |                                                                |                              |                      |        |     |  |
|             |                                   |         | HYDRO WOOD #XX           | XXXX                           |        |         |                                                                |      |                                                                |                              |                      |        |     |  |

| 1 | . 10'SIGNAL          | G | G |  |  |  |
|---|----------------------|---|---|--|--|--|
|   |                      |   |   |  |  |  |
| 2 | . 10' SIGNAL         | G | G |  |  |  |
|   |                      |   |   |  |  |  |
| 3 | . HYDRO WOOD #XXXXXX |   |   |  |  |  |
|   | SERVICE:             |   |   |  |  |  |
|   |                      |   |   |  |  |  |
|   |                      |   |   |  |  |  |
|   |                      |   |   |  |  |  |
|   |                      |   |   |  |  |  |
|   |                      |   |   |  |  |  |
|   |                      |   |   |  |  |  |
|   |                      |   |   |  |  |  |
|   |                      |   |   |  |  |  |
|   |                      |   |   |  |  |  |
|   |                      |   |   |  |  |  |
|   |                      |   |   |  |  |  |
|   |                      |   |   |  |  |  |
|   |                      |   |   |  |  |  |
|   |                      |   |   |  |  |  |