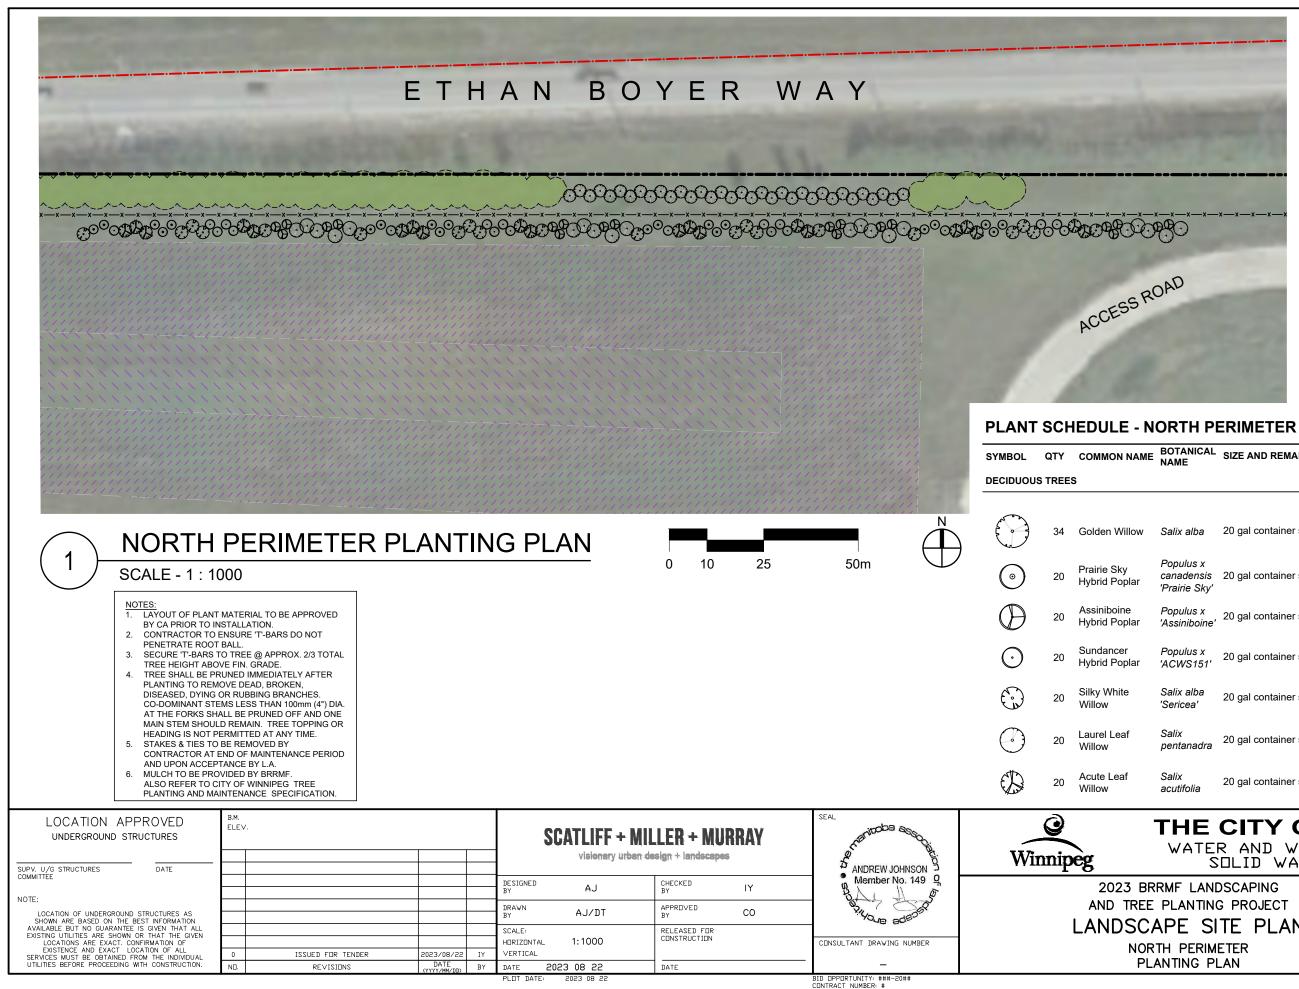

LEGEND:

| IE                                                                         | BOTANICAL                                | SIZE AND REMARKS (Snown are minimum specifications) |           | SPACING     |  |
|----------------------------------------------------------------------------|------------------------------------------|-----------------------------------------------------|-----------|-------------|--|
| -                                                                          | NAME                                     |                                                     | ,         |             |  |
|                                                                            |                                          |                                                     |           |             |  |
|                                                                            | Salix alba                               | 20 gal container stock, straight trunk, baland      | ced head. | 3m          |  |
|                                                                            | Populus x<br>canadensis<br>'Prairie Sky' | 20 gal container stock, straight trunk, baland      | ced head. | 4m          |  |
|                                                                            | Populus x<br>'Assiniboine'               | 20 gal container stock, straight trunk, baland      | ced head. | 4m          |  |
|                                                                            | Populus x<br>'ACWS151'                   | 20 gal container stock, straight trunk, baland      | ced head. | 4m          |  |
|                                                                            | Salix alba<br>'Sericea'                  | 20 gal container stock, straight trunk, baland      | ced head. | 4m          |  |
|                                                                            | Salix<br>pentanadra                      | 20 gal container stock, straight trunk, baland      | ced head. | 4m          |  |
|                                                                            | Salix<br>acutifolia                      | 20 gal container stock, straight trunk, baland      | ced head. | 4m          |  |
| THE CITY OF WINNIPEG<br>WATER AND WASTE DEPARTMENT<br>SOLID WASTE DIVISION |                                          |                                                     |           |             |  |
|                                                                            | RRMF LANDSCAPING SHEET 3                 |                                                     |           | of <b>5</b> |  |
|                                                                            |                                          |                                                     |           | IMBER       |  |
| CAPE SITE PLAN                                                             |                                          |                                                     | 002-001   |             |  |
|                                                                            | RTH PERIMETER<br>LANTING PLAN            |                                                     |           |             |  |
|                                                                            |                                          |                                                     |           |             |  |