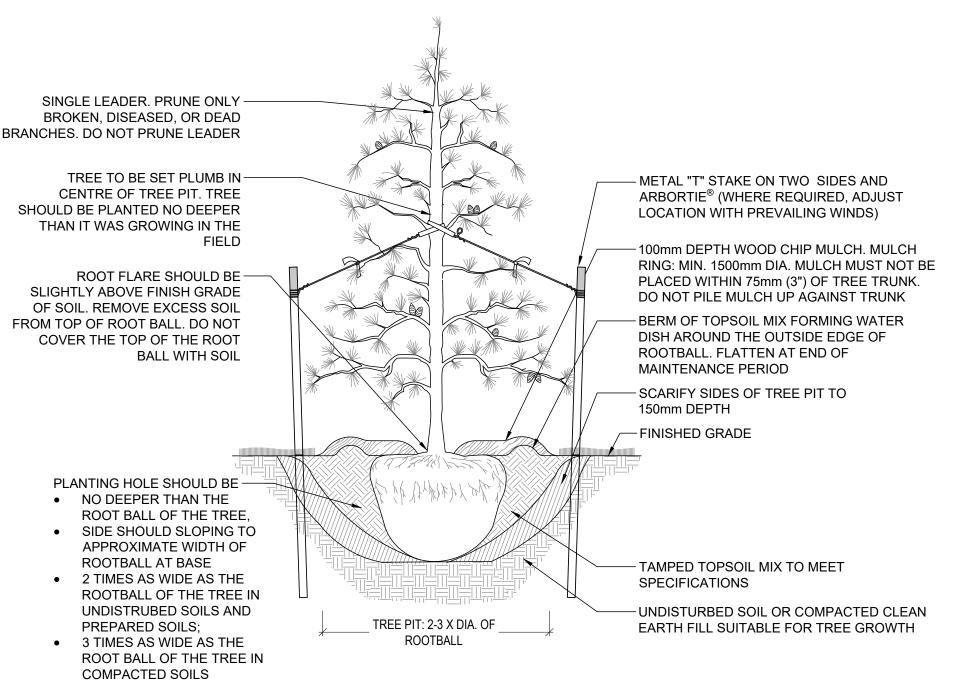

## NOTES:

- 1. LAYOUT OF PLANT MATERIAL TO BE APPROVED BY CA PRIOR TO INSTALLATION.
- 2. PIT TO BE DUG WITH BACK HOE NOT TREE SPADE.
- 3. CONTRACTOR TO ENSURE 'T'-BARS DO NOT PENETRATE ROOT BALL.
- 4. SECURE 'T'-BARS TO TREE @ APPROX. 2/3 TOTAL TREE HEIGHT ABOVE FIN. GRADE.
- 5. TREE SHALL BE PRUNED
  IMMEDIATELY AFTER PLANTING TO
  REMOVE DEAD, BROKEN, DISEASED,
  DYING OR RUBBING BRANCHES.
  CO-DOMINANT STEMS LESS THAN
  100mm (4") DIA. AT THE FORKS SHALL
  BE PRUNED OFF AND ONE MAIN STEM
  SHOULD REMAIN. TREE TOPPING OR
  HEADING IS NOT PERMITTED AT ANY
  TIME.
- 6. STAKES & TIES TO BE REMOVED BY CONTRACTOR AT END OF MAINTENANCE PERIOD AND UPON ACCEPTANCE BY L.A.

## TYPICAL CONIFEROUS TREE PLANTING

SCALE - 1:25

| LOCATION APPROVED UNDERGROUND STRUCTURES                                                                                                                                                                                                                          | B.M.<br>ELEV. |                   |                      | SCATLIFF + MILLER + MURRAY |                                     |                              |  |
|-------------------------------------------------------------------------------------------------------------------------------------------------------------------------------------------------------------------------------------------------------------------|---------------|-------------------|----------------------|----------------------------|-------------------------------------|------------------------------|--|
| SUPV. U/G STRUCTURES DATE                                                                                                                                                                                                                                         |               |                   |                      |                            | visienary urban design + landscapes |                              |  |
| COMMITTEE                                                                                                                                                                                                                                                         |               |                   |                      |                            | DESIGNED AJ                         | CHECKED IY                   |  |
| NOTE:  LOCATION OF UNDERGROUND STRUCTURES AS SHOWN ARE BASED ON THE BEST INFORMATION                                                                                                                                                                              |               |                   |                      |                            | DRAWN AJ/DT                         | APPROVED CO                  |  |
| AVAILABLE BUT NO QUÂRANTEE IS GIVEN THAT ALL EXISTING UTILITIES ARE SHOWN OR THAT THE GIVEN LOCATIONS ARE EXACT. CONFIRMATION OF EXISTENCE AND EXACT LOCATION OF ALL SERVICES MUST BE OBTAINED FROM THE INDIVIDUAL UTILITIES BEFORE PROCEEDING WITH CONSTRUCTION. |               |                   |                      |                            | SCALE: HORIZONTAL 1:25              | RELEASED FOR<br>CONSTRUCTION |  |
|                                                                                                                                                                                                                                                                   | 0             | ISSUED FOR TENDER | 2023/08/22           | ΙY                         | VERTICAL                            |                              |  |
|                                                                                                                                                                                                                                                                   | N□.           | REVISIONS         | DATE<br>(YYYY/MM/DD) | BY                         | DATE 2023 08 22                     | DATE                         |  |