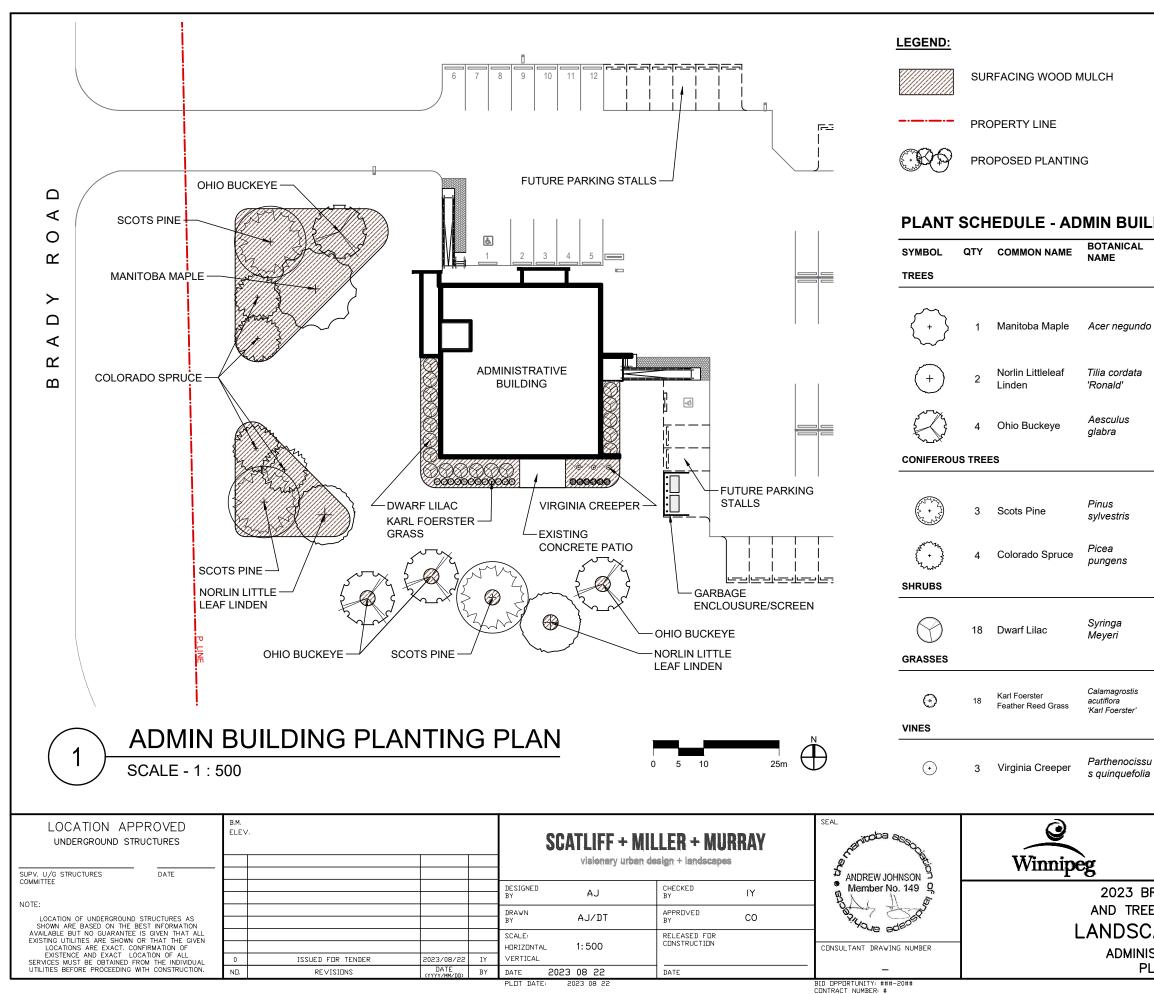

| 65mm Caliper, 3500-4000mm Ht., min. 700mmØ rootball,<br>Straight sturdy trunks, well-branched and balanced, min. 10<br>major branches 2000mm above grade, B & B or tree mover,<br>wire basket.<br>65mm Caliper, 3500-4000mm Ht., min. 700mmØ rootball.<br>Straight sturdy trunks, well-branched and balanced head,<br>min. 10 major branches 2000mm above grade.<br>B & B or tree mover, wire basket.<br>50mm Caliper, 2400-3000mm Ht., min. 600mmØ rootball.<br>Well-branched and balanced, min. 10 major branches. B &<br>B or tree mover, wire basket.                                                                                                                                                                                                                                                                                                | 500mm<br>or<br>As Shown<br>As Shown<br>5,000mm<br>D.C. or As<br>Shown |
|----------------------------------------------------------------------------------------------------------------------------------------------------------------------------------------------------------------------------------------------------------------------------------------------------------------------------------------------------------------------------------------------------------------------------------------------------------------------------------------------------------------------------------------------------------------------------------------------------------------------------------------------------------------------------------------------------------------------------------------------------------------------------------------------------------------------------------------------------------|-----------------------------------------------------------------------|
| Straight sturdy trunks, well-branched and balanced, min. 10 7   major branches 2000mm above grade, B & B or tree mover, 8   65mm Caliper, 3500-4000mm Ht., min. 700mmØ rootball. 5   Straight sturdy trunks, well-branched and balanced head, 7   min. 10 major branches 2000mm above grade. 8   B & B or tree mover, wire basket. 50   50mm Caliper, 2400-3000mm Ht., min. 600mmØ rootball. 5   Well-branched and balanced, min. 10 major branches. B & B or tree mover, wire basket. 5   Well-branched and balanced, min. 10 major branches. B & B or tree mover, wire basket. 5   Well-branched and balanced, min. 10 major branches. B & B or tree mover, wire basket. 5   2400mm Ht., 900mm base width,min. 900mm wide rootball. 5   Single upright (no broken) leader, well-branched, 1   full form 360° to grade. Machine dug. Root flare to be 1 | or<br>As Shown<br>As Shown<br>5,000mm<br>D.C. or As                   |
| Straight sturdy trunks, well-branched and balanced head, min. 10 major branches 2000mm above grade. A   B & B or tree mover, wire basket. 50mm Caliper, 2400-3000mm Ht., min. 600mmØ rootball.   50mm Caliper, 2400-3000mm Ht., min. 600mmØ rootball. 50mm Pressent and balanced, min. 10 major branches. B & B or tree mover, wire basket.   2400mm Ht., 900mm base width, min. 900mm wide rootball. 50mm Single upright (no broken) leader, well-branched, full form 360° to grade. Machine dug. Root flare to be                                                                                                                                                                                                                                                                                                                                      | 6,000mm<br>D.C. or As                                                 |
| Well-branched and balanced, min. 10 major branches. B & C   B or tree mover, wire basket.   2400mm Ht., 900mm base width,min. 900mm wide rootball.   Single upright (no broken) leader, well-branched, full form 360° to grade. Machine dug. Root flare to be                                                                                                                                                                                                                                                                                                                                                                                                                                                                                                                                                                                            | D.C. or As                                                            |
| Single upright (no broken) leader, well-branched,<br>full form 360° to grade. Machine dug. Root flare to be                                                                                                                                                                                                                                                                                                                                                                                                                                                                                                                                                                                                                                                                                                                                              |                                                                       |
|                                                                                                                                                                                                                                                                                                                                                                                                                                                                                                                                                                                                                                                                                                                                                                                                                                                          | 2'-0"                                                                 |
| Evenly branched, full bushy trees, no broken leaders, well<br>branched to grade B & B or tree mover, wire basket. Guy A<br>wire                                                                                                                                                                                                                                                                                                                                                                                                                                                                                                                                                                                                                                                                                                                          | As Shown                                                              |
| 400 mm Height. MIN. 4 major basal branches. Well formed,<br>bushy plants, even form                                                                                                                                                                                                                                                                                                                                                                                                                                                                                                                                                                                                                                                                                                                                                                      | As Shown                                                              |
| #1 Container. 2 year old plants. Well developed root system                                                                                                                                                                                                                                                                                                                                                                                                                                                                                                                                                                                                                                                                                                                                                                                              | s Shown                                                               |
| #1 Container. Well developed root system. Min. 3 runners                                                                                                                                                                                                                                                                                                                                                                                                                                                                                                                                                                                                                                                                                                                                                                                                 | As Shown                                                              |
| THE CITY OF WINNIP<br>WATER AND WASTE DEPARTM<br>SOLID WASTE DIVISION                                                                                                                                                                                                                                                                                                                                                                                                                                                                                                                                                                                                                                                                                                                                                                                    |                                                                       |
|                                                                                                                                                                                                                                                                                                                                                                                                                                                                                                                                                                                                                                                                                                                                                                                                                                                          | EET 2 OF 5                                                            |
| PLANTING PROJECT                                                                                                                                                                                                                                                                                                                                                                                                                                                                                                                                                                                                                                                                                                                                                                                                                                         | Y DRAWING NUMBER                                                      |
| TRATION BUILDING<br>ANTING PLAN                                                                                                                                                                                                                                                                                                                                                                                                                                                                                                                                                                                                                                                                                                                                                                                                                          | 0400C-B0001-0                                                         |