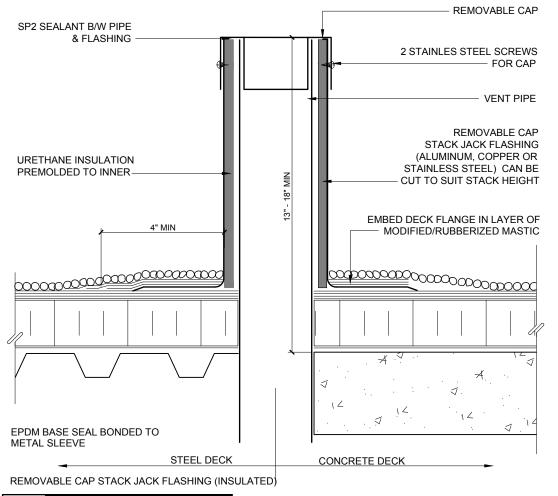

Stack Insulation Detail

A1.4 Scale: NTS

BELOW EXISTING ROOF DECK 8'-0" ROOF DRAIN. ENSURE DRAIN HUB IS COUNTERSUNK AS TAPER 2" TAPER 2" O NOT TO POND ENSURE UNIFORM FULLY BONDED SBS MEMBRANE(S) THROUGHOUT FIELD TO BASIN