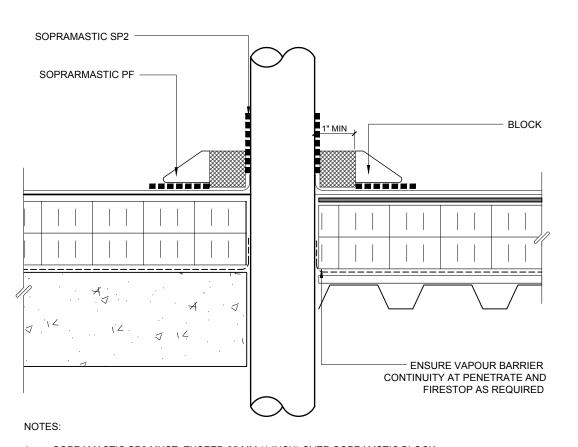

- SOPRAMASTIC SP2 MUST EXCEED 25 MM (1 INCH) OVER SOPRAMSTIC BLOCK.
- THE DISTANCE BETWEEN THE BLOCK INNER WALL AND THE PENETRATIONS MUST HAVE AT LEAST 25 MM (1 INCH).