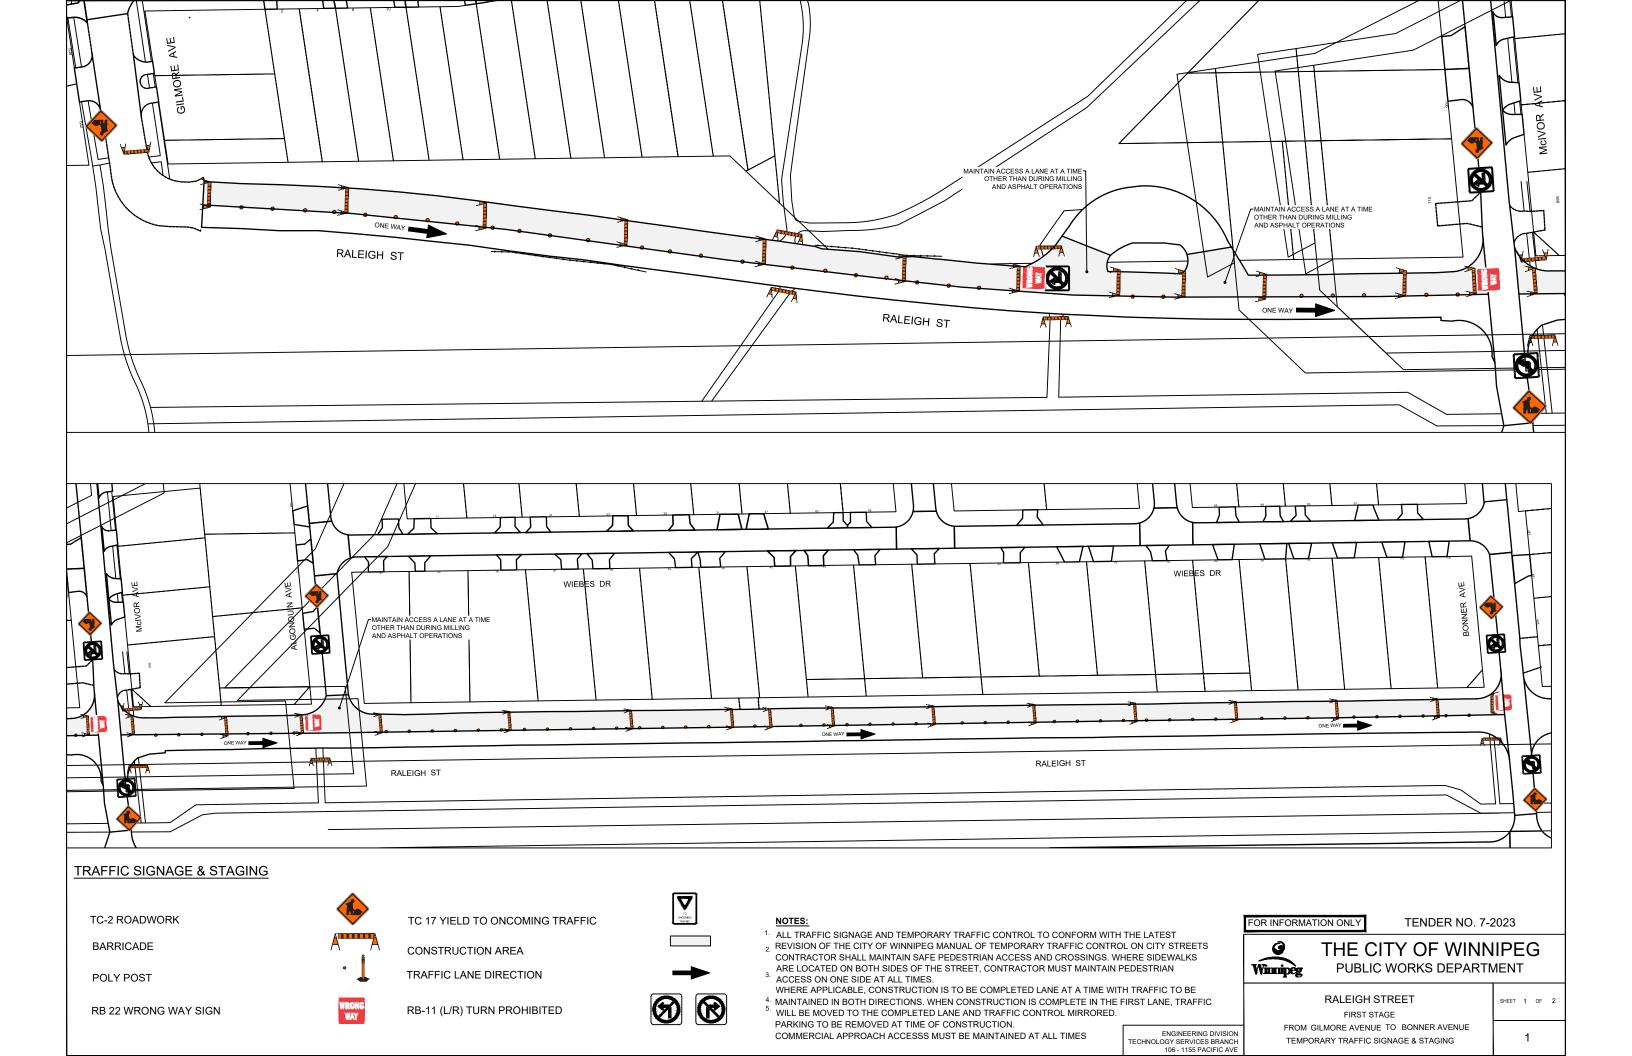

## **TEMPORARY TRAFFIC CONTROL SIGNAGE DRAWINGS FOR:**

Bronx Avenue from Henderson Highway to Roch Street – Concrete Pavement Rehabilitation Helmsdale Avenue from Henderson Highway to Brazier Street – Concrete Pavement Rehabilitation Hazel Dell Avenue from Henderson Highway to Brazier Street – Concrete Pavement Rehabilitation Linden Avenue from Henderson Highway to Roch Street – Concrete Pavement Rehabilitation Oakview Avenue from Henderson Highway to Brazier Street – Concrete Pavement Rehabilitation Raleigh Street from Gilmore Avenue to Glenway Avenue – Asphalt Pavement Resurfacing