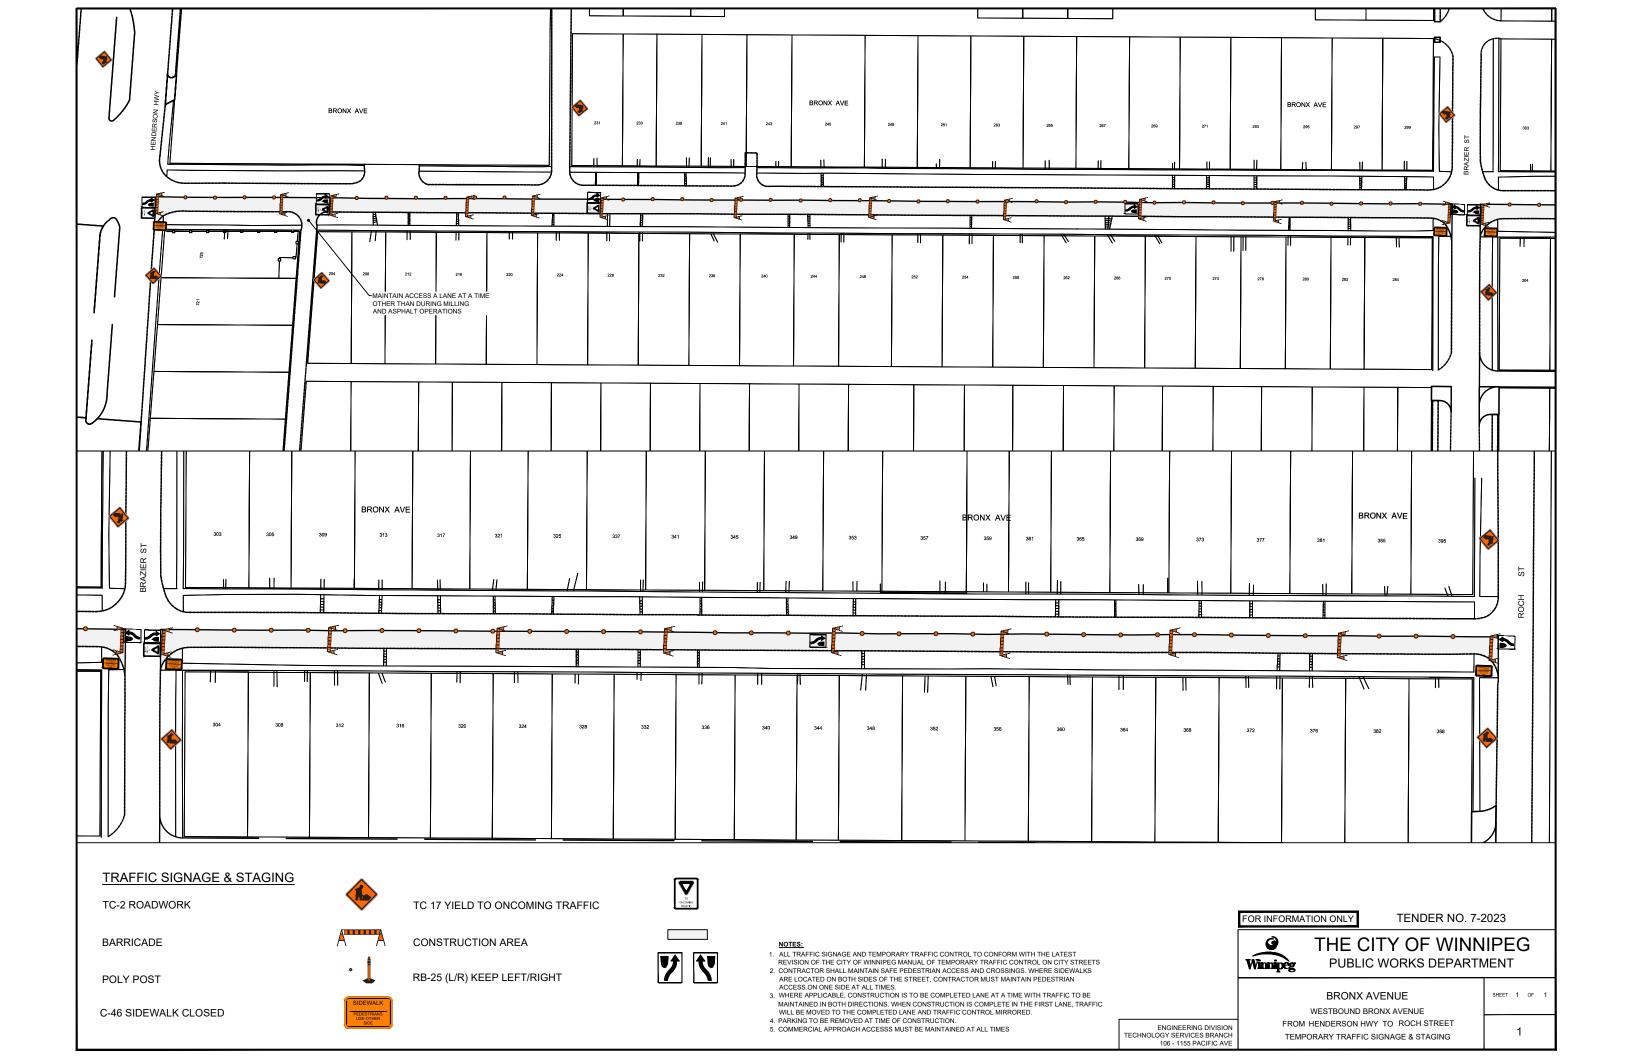

## **TEMPORARY TRAFFIC CONTROL SIGNAGE DRAWINGS FOR:**

Bronx Avenue from Henderson Highway to Roch Street – Concrete Pavement Rehabilitation Helmsdale Avenue from Henderson Highway to Brazier Street – Concrete Pavement Rehabilitation Hazel Dell Avenue from Henderson Highway to Brazier Street – Concrete Pavement Rehabilitation Linden Avenue from Henderson Highway to Roch Street – Concrete Pavement Rehabilitation Oakview Avenue from Henderson Highway to Brazier Street – Concrete Pavement Rehabilitation Raleigh Street from Gilmore Avenue to Glenway Avenue – Asphalt Pavement Resurfacing