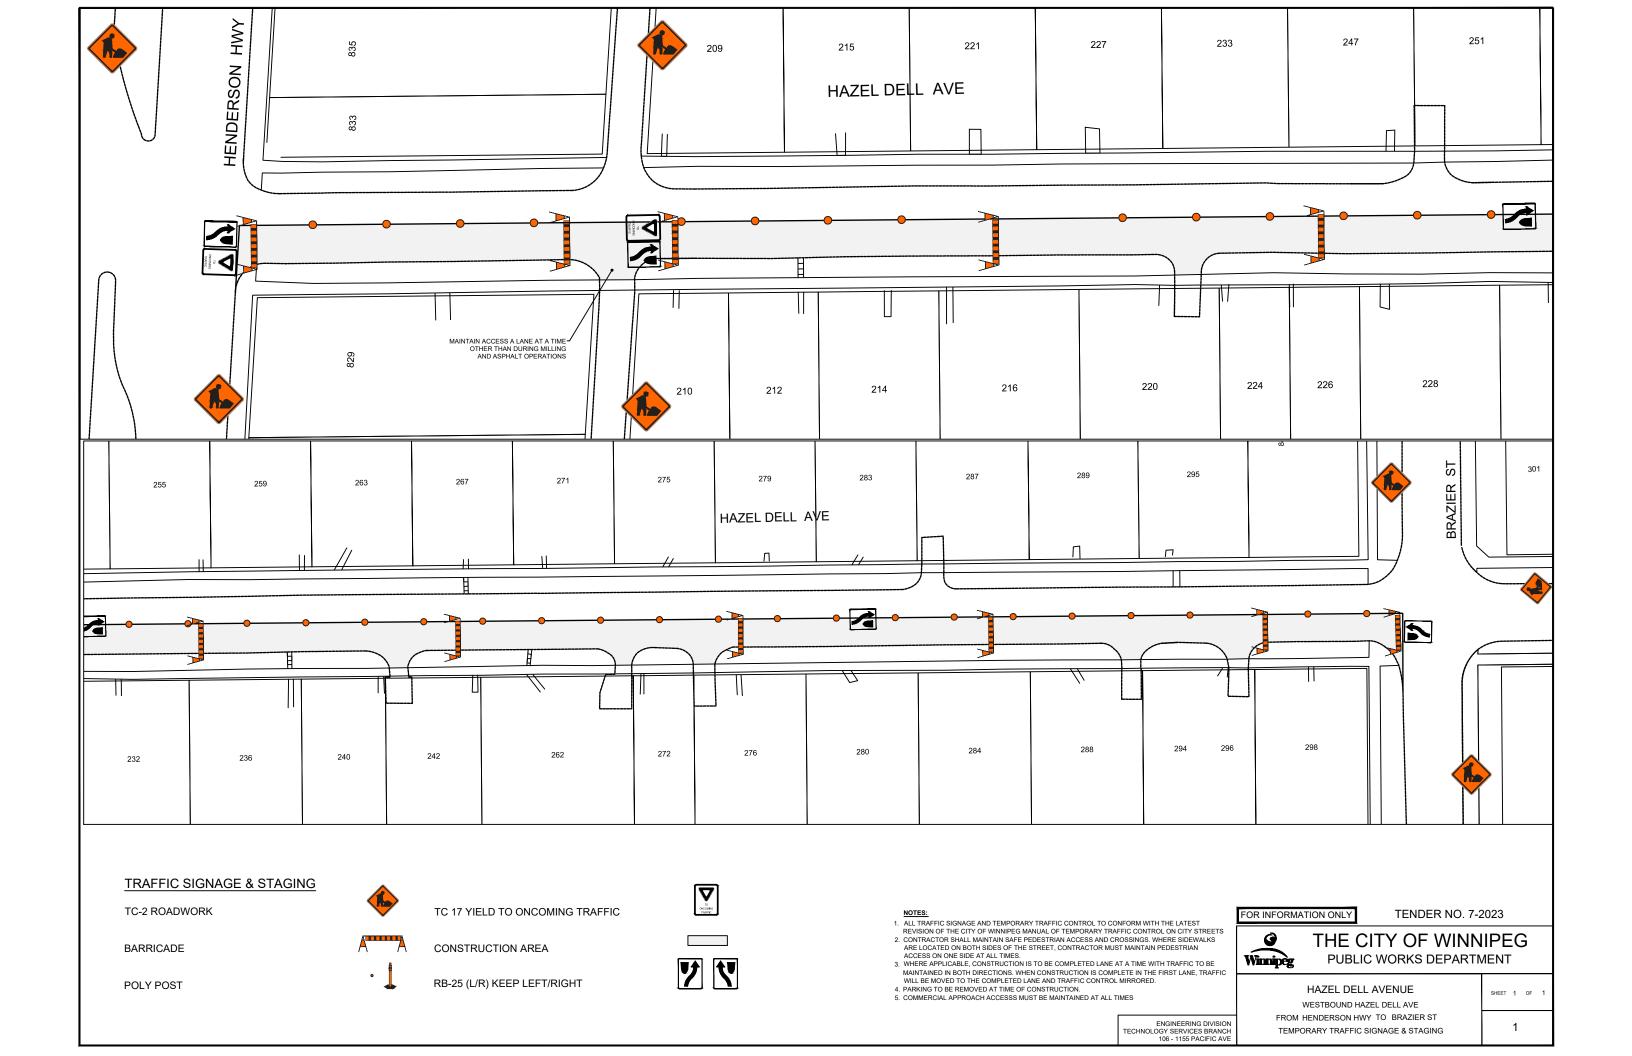

## **TEMPORARY TRAFFIC CONTROL SIGNAGE DRAWINGS FOR:**

Bronx Avenue from Henderson Highway to Roch Street – Concrete Pavement Rehabilitation Helmsdale Avenue from Henderson Highway to Brazier Street – Concrete Pavement Rehabilitation Hazel Dell Avenue from Henderson Highway to Brazier Street – Concrete Pavement Rehabilitation Linden Avenue from Henderson Highway to Roch Street – Concrete Pavement Rehabilitation Oakview Avenue from Henderson Highway to Brazier Street – Concrete Pavement Rehabilitation Raleigh Street from Gilmore Avenue to Glenway Avenue – Asphalt Pavement Resurfacing