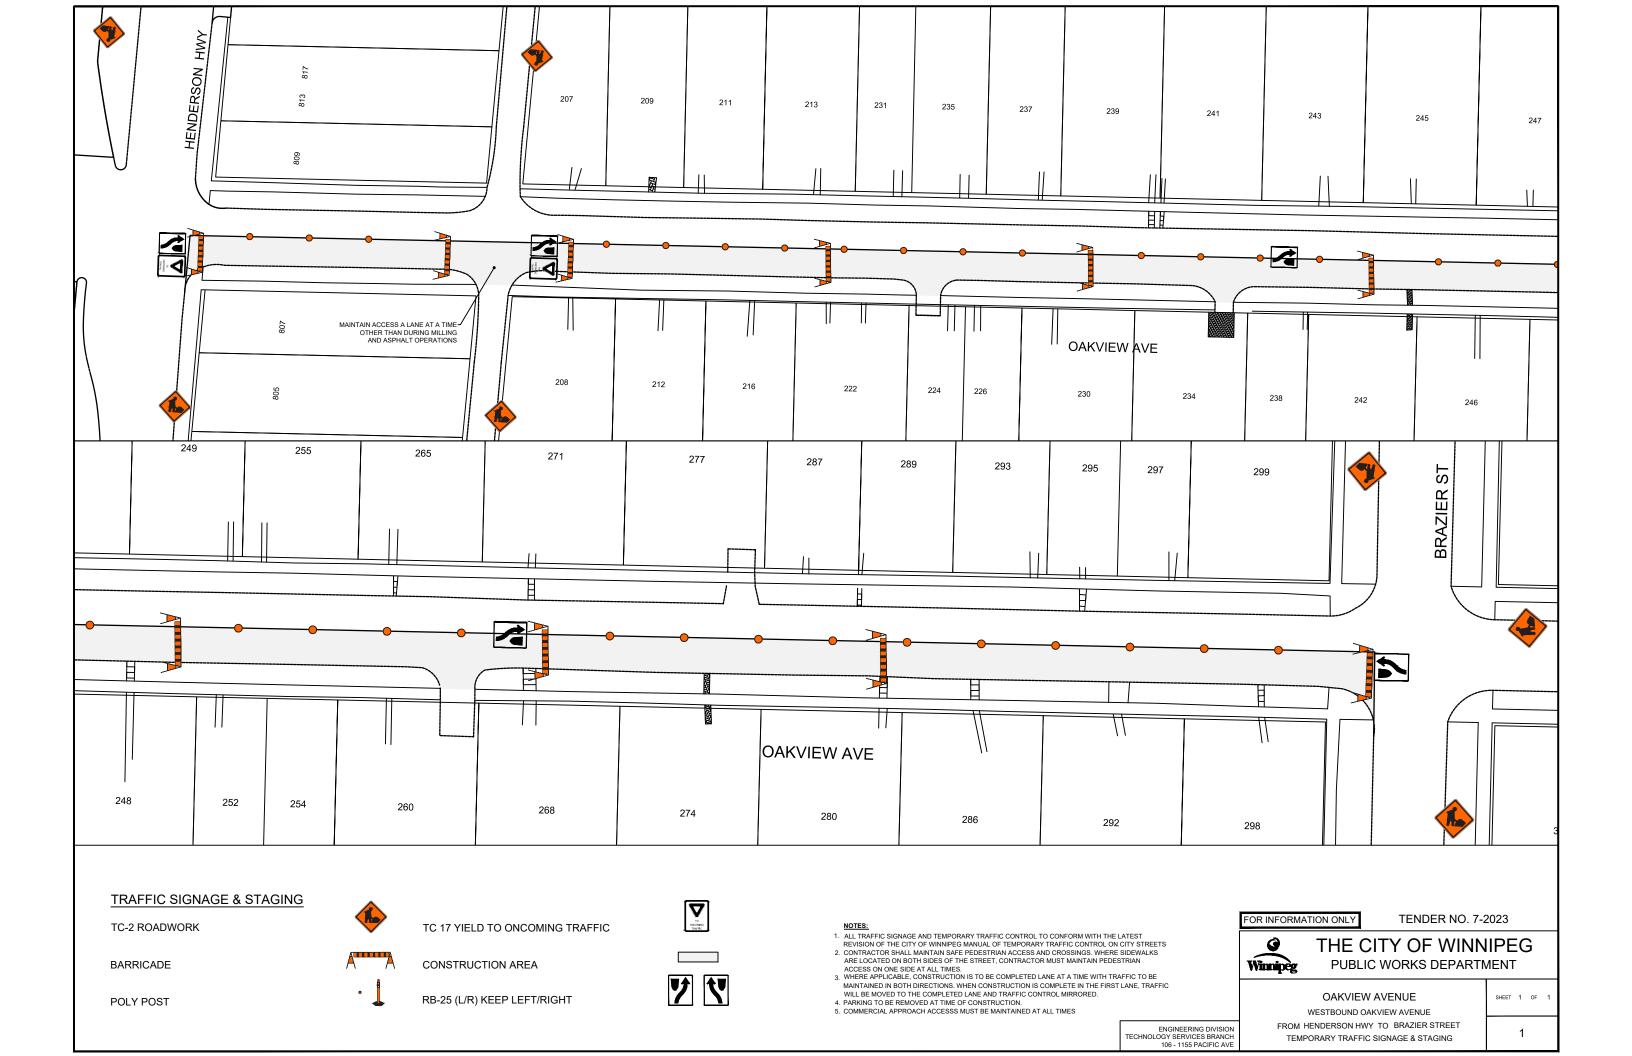

## **TEMPORARY TRAFFIC CONTROL SIGNAGE DRAWINGS FOR:**

Bronx Avenue from Henderson Highway to Roch Street – Concrete Pavement Rehabilitation Helmsdale Avenue from Henderson Highway to Brazier Street – Concrete Pavement Rehabilitation Hazel Dell Avenue from Henderson Highway to Brazier Street – Concrete Pavement Rehabilitation Linden Avenue from Henderson Highway to Roch Street – Concrete Pavement Rehabilitation Oakview Avenue from Henderson Highway to Brazier Street – Concrete Pavement Rehabilitation Raleigh Street from Gilmore Avenue to Glenway Avenue – Asphalt Pavement Resurfacing