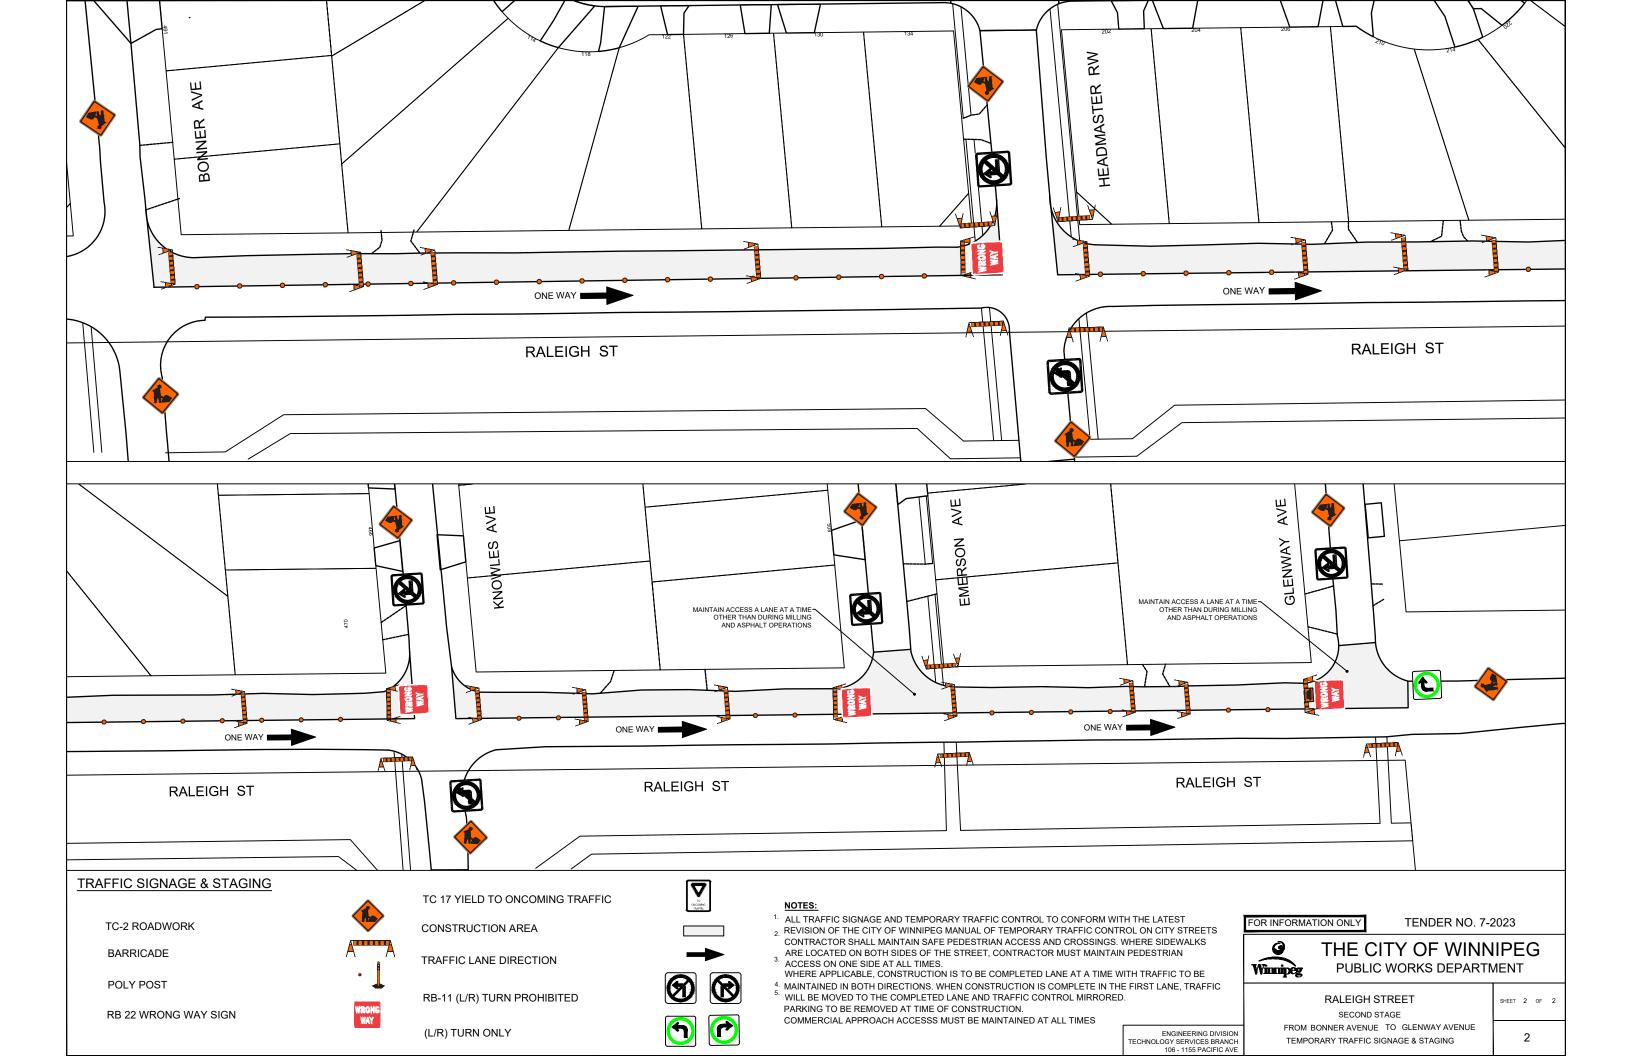

## **TEMPORARY TRAFFIC CONTROL SIGNAGE DRAWINGS FOR:**

Bronx Avenue from Henderson Highway to Roch Street – Concrete Pavement Rehabilitation Helmsdale Avenue from Henderson Highway to Brazier Street – Concrete Pavement Rehabilitation Hazel Dell Avenue from Henderson Highway to Brazier Street – Concrete Pavement Rehabilitation Linden Avenue from Henderson Highway to Roch Street – Concrete Pavement Rehabilitation Oakview Avenue from Henderson Highway to Brazier Street – Concrete Pavement Rehabilitation Raleigh Street from Gilmore Avenue to Glenway Avenue – Asphalt Pavement Resurfacing