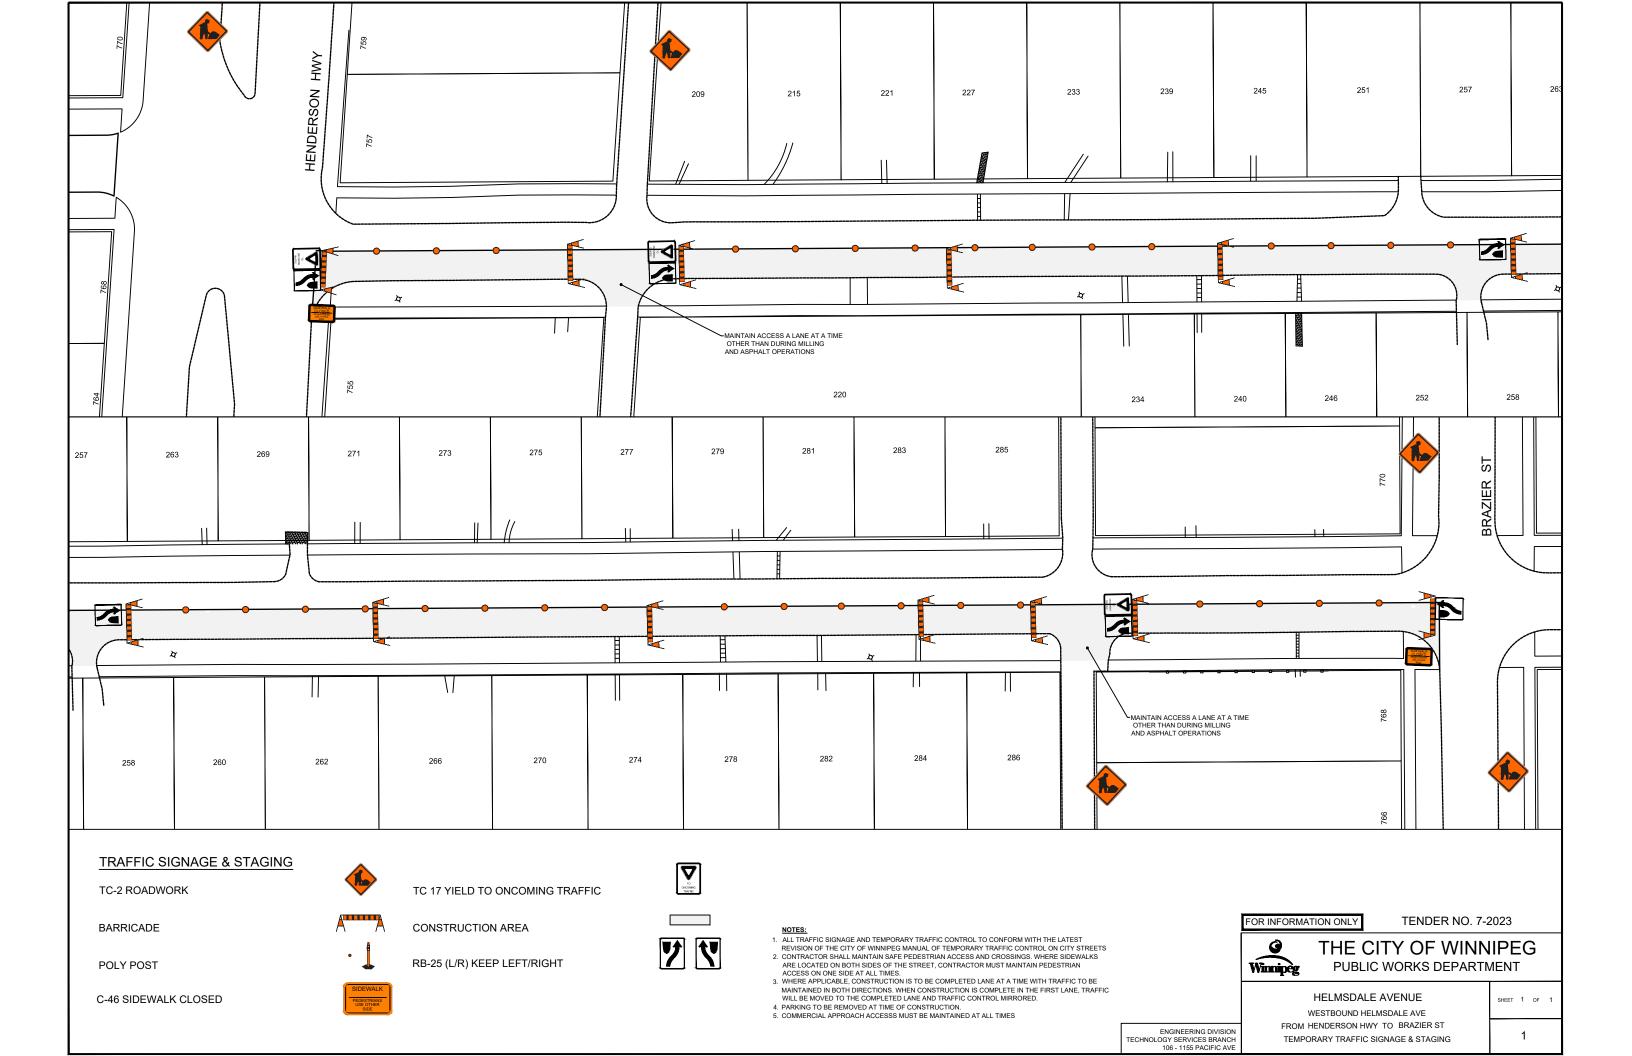

## **TEMPORARY TRAFFIC CONTROL SIGNAGE DRAWINGS FOR:**

Bronx Avenue from Henderson Highway to Roch Street – Concrete Pavement Rehabilitation Helmsdale Avenue from Henderson Highway to Brazier Street – Concrete Pavement Rehabilitation Hazel Dell Avenue from Henderson Highway to Brazier Street – Concrete Pavement Rehabilitation Linden Avenue from Henderson Highway to Roch Street – Concrete Pavement Rehabilitation Oakview Avenue from Henderson Highway to Brazier Street – Concrete Pavement Rehabilitation Raleigh Street from Gilmore Avenue to Glenway Avenue – Asphalt Pavement Resurfacing