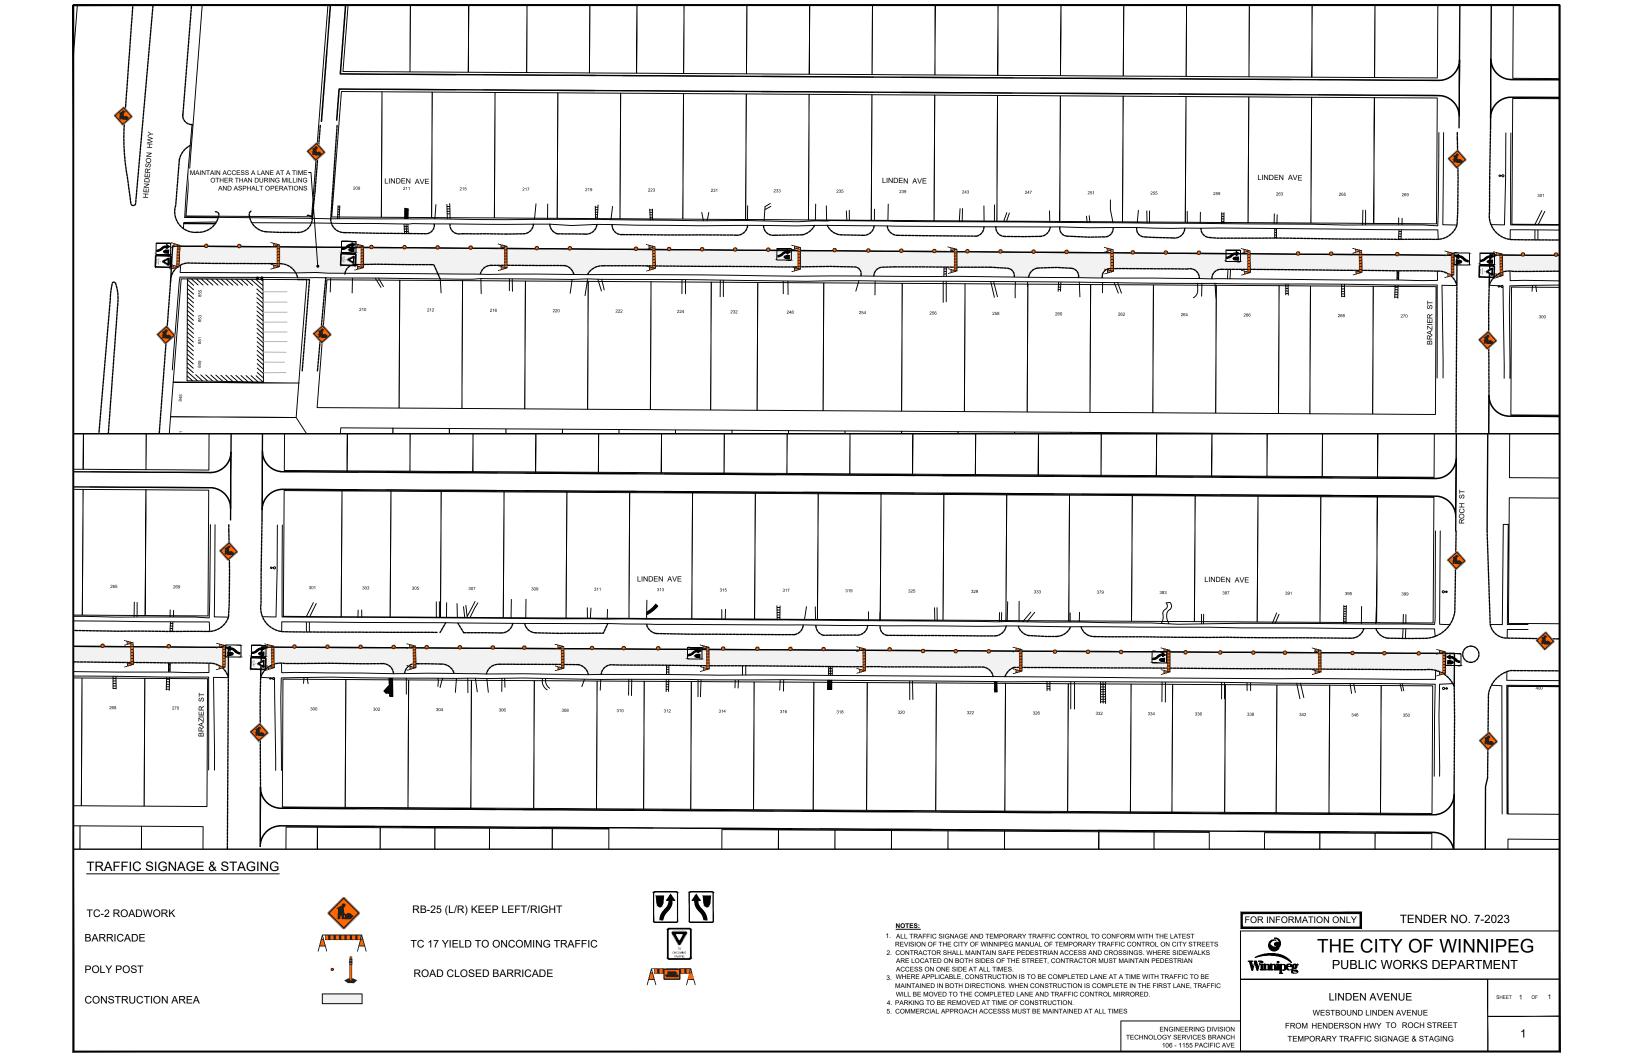

## **TEMPORARY TRAFFIC CONTROL SIGNAGE DRAWINGS FOR:**

Bronx Avenue from Henderson Highway to Roch Street – Concrete Pavement Rehabilitation Helmsdale Avenue from Henderson Highway to Brazier Street – Concrete Pavement Rehabilitation Hazel Dell Avenue from Henderson Highway to Brazier Street – Concrete Pavement Rehabilitation Linden Avenue from Henderson Highway to Roch Street – Concrete Pavement Rehabilitation Oakview Avenue from Henderson Highway to Brazier Street – Concrete Pavement Rehabilitation Raleigh Street from Gilmore Avenue to Glenway Avenue – Asphalt Pavement Resurfacing