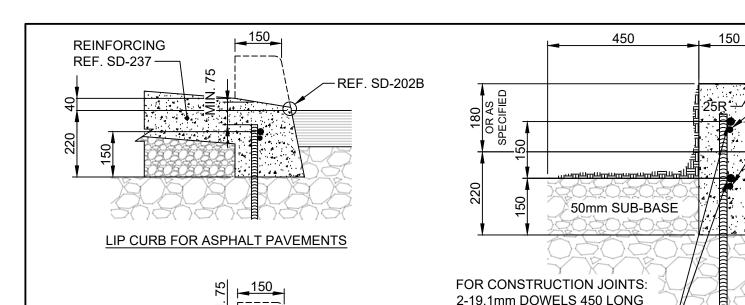

## BARRIER CURB FOR ASPHALT PAVEMENTS

10M LONGITUDINAL

ASPHALT PAVEMENT

**BASE COURSE** 

SUB-BASE

**DEFORMED BARS** 

5:1

## NOTES:

PLACED EVERY 6m;

CUT-BACK. -

LUBRICATED WITH ASPHALTIC

- TRANSVERSE SAW CUT EVERY 3m OR AT PAVEMENT JOINTS.
- 2. TRANSVERSE SAW CUTS ARE TO BE A MAXIMUM DEPTH OF 25mm.

**CURB RAMPS FOR ASPHALT** 

220

DIMENSIONS IN MILLIMETERS Revisions THE CITY OF WINNIPEG PUBLIC WORKS DEPARTMENT Winnipèg Reference Spec. No. CW 3240, CW 3310, CW 3325 No. Date Description Ву Drawn By: Scale : Designed By: A.G. R.B. N.T.S. VARIOUS CURB TYPES FOR Checked By: Date: Drawing No. B.K. 2022-02-21 ASPHALT PAVEMENTS SD-200A Approved: DRAFT PAVEMENT MANAGEMENT BRANCH