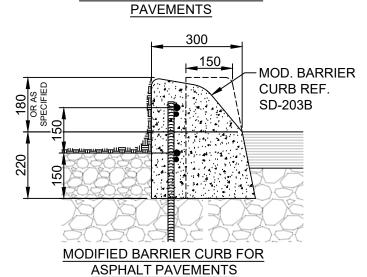

## BARRIER CURB FOR ASPHALT PAVEMENTS

10M LONGITUDINAL

ASPHALT PAVEMENT

**BASE COURSE** 

SUB-BASE

**DEFORMED BARS** 

5:1

220

DIMENSIONS IN MILLIMETERS Revisions THE CITY OF WINNIPEG PUBLIC WORKS DEPARTMENT Winnipèg Reference Spec. No. CW 3240, CW 3310, CW 3325 No. Date Description Ву Drawn By: Scale : Designed By: A.G. R.B. N.T.S. VARIOUS CURB TYPES FOR Checked By: Date: Drawing No. B.K. 2022-02-21 ASPHALT PAVEMENTS SD-200A Approved: DRAFT PAVEMENT MANAGEMENT BRANCH