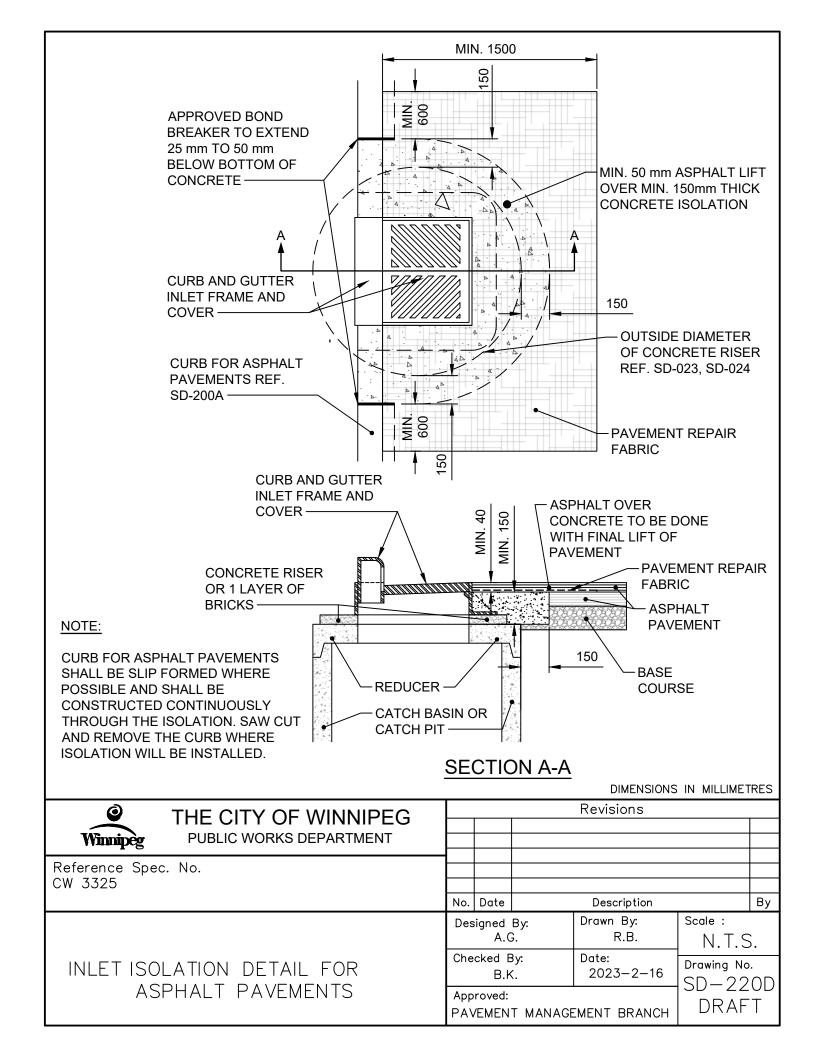

REF. SD-229E

## BARRIER CURB FOR ASPHALT PAVEMENTS

10M LONGITUDINAL

ASPHALT PAVEMENT

**BASE COURSE** 

SUB-BASE

**DEFORMED BARS** 

5:1

## NOTES:

PLACED EVERY 6m;

CUT-BACK. -

LUBRICATED WITH ASPHALTIC

- TRANSVERSE SAW CUT EVERY 3m OR AT PAVEMENT JOINTS.
- 2. TRANSVERSE SAW CUTS ARE TO BE A MAXIMUM DEPTH OF 25mm.



**CURB RAMPS FOR ASPHALT** 

220

DIMENSIONS IN MILLIMETERS Revisions THE CITY OF WINNIPEG PUBLIC WORKS DEPARTMENT Winnipèg Reference Spec. No. CW 3240, CW 3310, CW 3325 No. Date Description Ву Drawn By: Scale : Designed By: A.G. R.B. N.T.S. VARIOUS CURB TYPES FOR Checked By: Date: Drawing No. B.K. 2022-02-21 ASPHALT PAVEMENTS SD-200A Approved: DRAFT PAVEMENT MANAGEMENT BRANCH