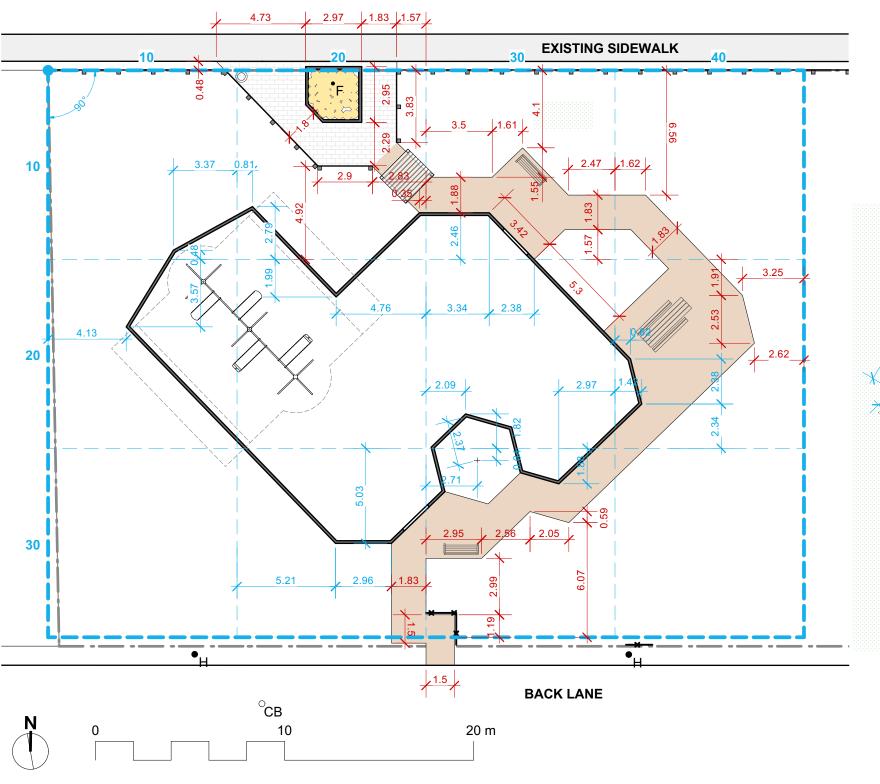

## YALE AVE. W

## **LAYOUT NOTES**

- ALL WORK TO CONFORM TO CURRENT CITY OF WINNIPEG STANDARD CONSTRUCTION SPECIFICATIONS AND DETAILS UNLESS OTHERWISE NOTED.
- 2. DIMENSIONS ARE IN METERS UNLESS OTHERWISE NOTED.
- 3. DO NOT SCALE DRAWING.
- 4. DIMENSIONS IN RED REFER TO PATHWAY LAYOUT. DIMENSIONS IN BLUE REFER TO PLAY AREA LAYOUT. DIMENSIONS OF TIMBER EDGING ARE TO OUTSIDE OF EDGING.
- 5. ORIGIN OF LAYOUT GRID IS THE NW CORNER OF EXISTING FENCE.
- 6. CONTRACTOR TO VERIFY DIMENSIONS AND CONFORMANCE OF SWING AND PLAY EQUIPMENT SAFETY ZONES AND REPORT ANY DISCREPANCIES TO CONTRACT ADMINISTRATOR.

CONTRACTOR TO CONFIRM ALL DIMENSIONS AND REPORT ANY DISCREPANCIES TO CONTRACT ADMINISTRATOR PRIOR TO CONSTRUCTION. LOCATION OF UNDERGROUND STRUCTURES AS SHOWN ARE BASED ON THE BEST INFORMATION AVAILABLE BUT NO GUARANTEE IS GIVEN THAT ALL EXISTING UTILITIES ARE SHOWN OR THAT THE GIVEN LOCATIONS ARE EXACT. CONFIRMATION OF EXISTENCE AND EXACT LOCATION OF ALL SERVICES MUST BE OBTAINED FROM THE INDIVIDUAL UTILITIES BEFORE PROCEEDING WITH CONSTRUCTION.

Yale Avenue Park
Playground Redevelopment
Layout Plan
SITE ADDRESS 336 Yale Ave. W

DRAWING NO.

Y.1-B4

BID OPPORTUNITY NO. **949-2023**