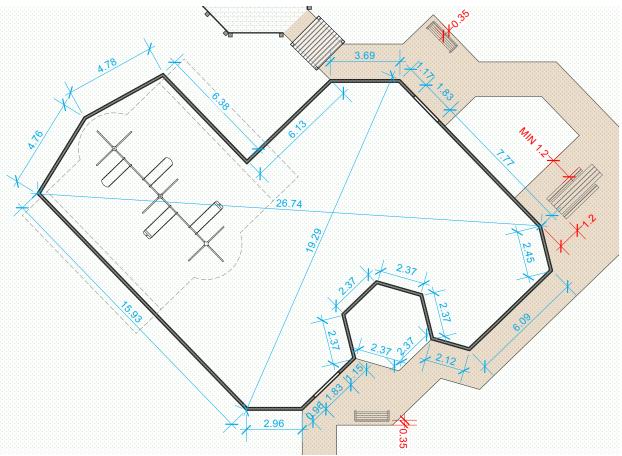

## **LAYOUT NOTES**

- ALL WORK TO CONFORM TO CURRENT CITY OF WINNIPEG STANDARD CONSTRUCTION SPECIFICATIONS AND DETAILS UNLESS OTHERWISE NOTED.
- 2. DIMENSIONS ARE IN METERS UNLESS OTHERWISE NOTED.
- 3. DO NOT SCALE DRAWING.
- 4. DIMENSIONS IN RED REFER TO PATHWAY LAYOUT. DIMENSIONS IN BLUE REFER TO PLAY AREA LAYOUT. DIMENSIONS OF TIMBER EDGING ARE TO OUTSIDE OF EDGING.
- 5. ORIGIN OF LAYOUT GRID IS THE NW CORNER OF EXISTING FENCE.
- 6. CONTRACTOR TO VERIFY DIMENSIONS AND CONFORMANCE OF SWING AND PLAY EQUIPMENT SAFETY ZONES AND REPORT ANY DISCREPANCIES TO CONTRACT ADMINISTRATOR.