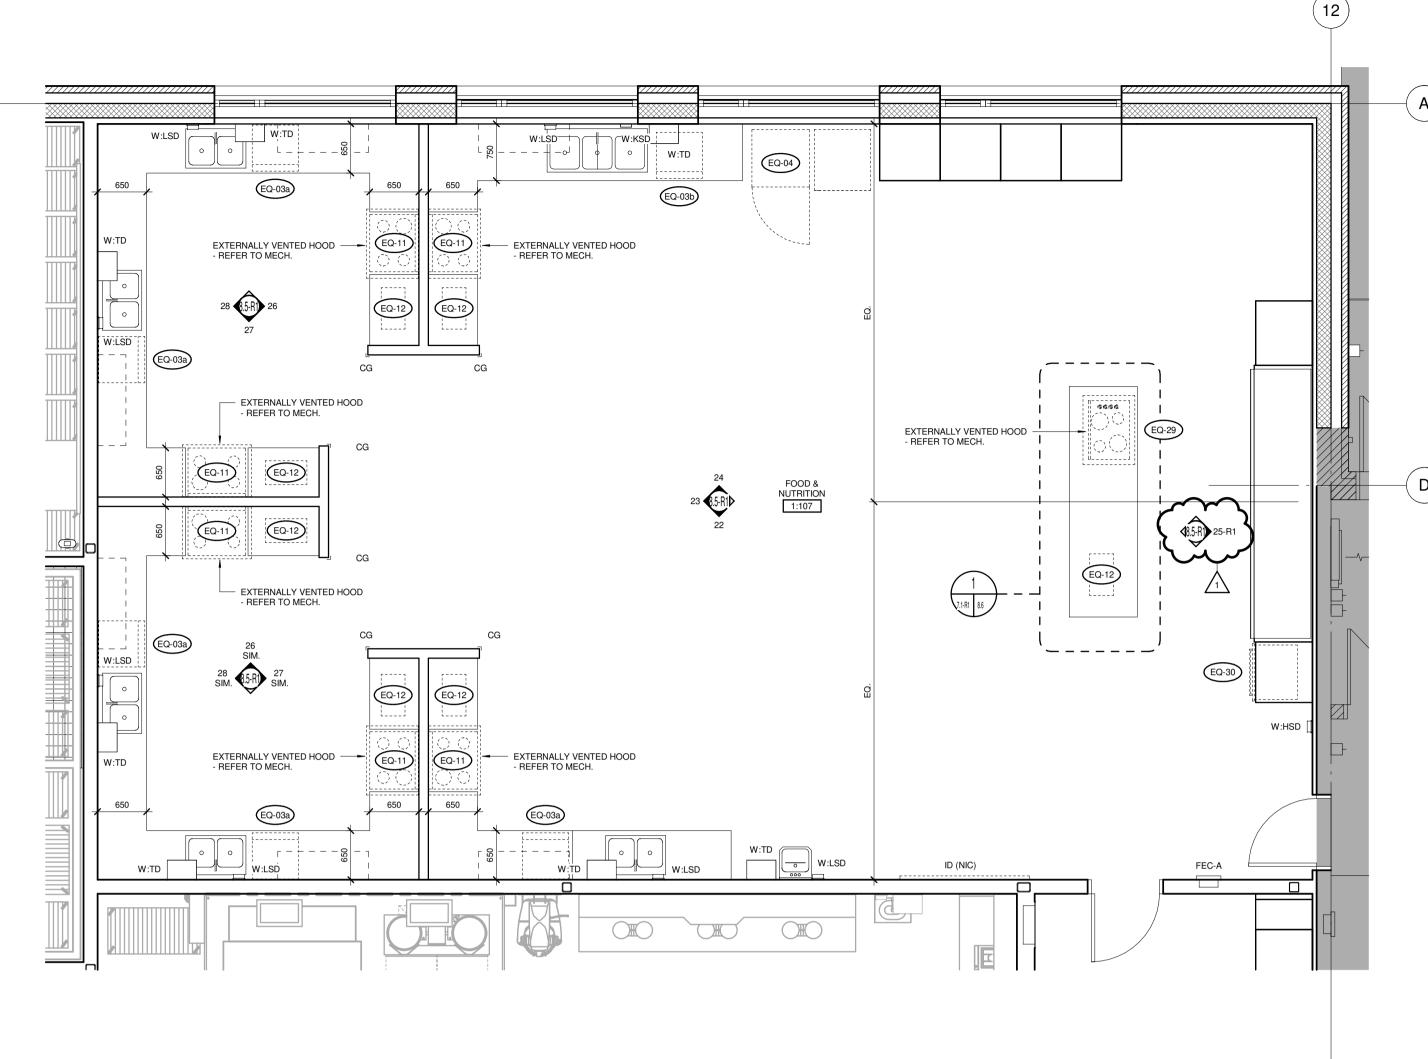

TENDER NO. 954-2023B 50 FRONTIER TRAIL, WINNIPEG, MANITOBA, R3Y 2H1

SHEET TITLE ENLARGED PLANS

ROJECT No: SHEET No: 2020-127 A7.1-R1 As indicated

|    | ALL MILLWORK COUNTERTOPS IN FOOD & NUTRITION 1:107 TO BE 13 mm SOLID SURFACING MATERIAL (SSM) C/W 38 mm BUILT-UP EDGE - REFER TO PROJECT MANUAL DETAIL SHEET AP8.04 FOR TYPICAL DETAIL |
|----|----------------------------------------------------------------------------------------------------------------------------------------------------------------------------------------|
|    | mmmm                                                                                                                                                                                   |
|    |                                                                                                                                                                                        |
|    |                                                                                                                                                                                        |
|    |                                                                                                                                                                                        |
| 10 |                                                                                                                                                                                        |
| m  |                                                                                                                                                                                        |

→ ENLARGED PLAN - FOOD & NUTRITION 1:107

| 9                                                                       |                                                                                                                                                                                                                                                                                                                                                                                                                                                                                                                                                                                                                                                                                                                                                                                                                                                                                                                                                                                                                                                                                                                                                                                                                                                                                                                                                                                                                                                                                                                                                                                                                                                                                                                                                                                                                                                                                                                                                                                                                                                                                                                                | 10                     |
|-------------------------------------------------------------------------|--------------------------------------------------------------------------------------------------------------------------------------------------------------------------------------------------------------------------------------------------------------------------------------------------------------------------------------------------------------------------------------------------------------------------------------------------------------------------------------------------------------------------------------------------------------------------------------------------------------------------------------------------------------------------------------------------------------------------------------------------------------------------------------------------------------------------------------------------------------------------------------------------------------------------------------------------------------------------------------------------------------------------------------------------------------------------------------------------------------------------------------------------------------------------------------------------------------------------------------------------------------------------------------------------------------------------------------------------------------------------------------------------------------------------------------------------------------------------------------------------------------------------------------------------------------------------------------------------------------------------------------------------------------------------------------------------------------------------------------------------------------------------------------------------------------------------------------------------------------------------------------------------------------------------------------------------------------------------------------------------------------------------------------------------------------------------------------------------------------------------------|------------------------|
|                                                                         | EYEWASH STATION - REFER TO MECH.                                                                                                                                                                                                                                                                                                                                                                                                                                                                                                                                                                                                                                                                                                                                                                                                                                                                                                                                                                                                                                                                                                                                                                                                                                                                                                                                                                                                                                                                                                                                                                                                                                                                                                                                                                                                                                                                                                                                                                                                                                                                                               |                        |
| W:MBF<br>= = = F.D. ○<br>= = = JAN. / MO<br>= = = = JAN. / MO<br>1:106B | W:NTW W:FM1 W:LSD W:FM1 W:LSD W:FM1 W:WFM1 W:LSD W:FM1 W:LSD W:LSD W:FM1 W:LSD W:FM1 W:LSD W:FM1 W:LSD W:FM1 W:LSD W:FM1 W:LSD W:FM1 W:LSD | W:NTW<br>W:TPD<br>W:WR |