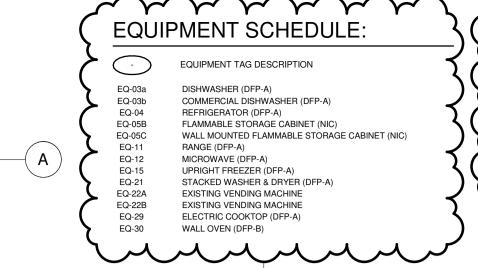

## ABBREVIATIONS & ACCESSORIES:

NIC NOT IN CONTRACT ADO AUTOMATIC DOOR OPERATOR DFP-A DIVISION FURNISHED PRODUCT (CONTRACTOR INSTALLED)
DFP-B DIVISION FURNISHED PRODUCT (VENDOR INSTALLED) CA CARD ACCESS CG CORNER GUARD ELP ELECTRICAL PANEL

FB ELECTRICAL FLOOR BOX F.D. FLOOR DRAIN F.F.D. FUNNEL FLOOR DRAIN FE FIRE EXTINGUISHER (SURFACE MOUNTED) ELECTRICAL FLOOR BOX

H.B. HOSE BIB

W:CH CHEMICAL DISPENSER (NIC)
W:FM1 FRAMED MIRROR (610 x 915 mm) FEC-A FIRE EXTINGUISHER CABINET W:HSD HAND SANITIZER DISPENSER (DFP-A)
W:KSD KITCHEN SANITATION
DISPENSER (NIC) (SEMI-RECESSED) FORCE FLOW UNIT

W:LSD LIQUID SOAP DISPENSER (DFP-A)
W:MBR MOP/BROOM RACK W:NTW NAPKIN/TAMPON WASTE (DFP-A)
W:SCH SAFETY COAT HOOK INTERACTIVE DISPLAY (NIC) MB1 MARKERBOARD (2440 x 1220 mm) W:TD PAPER TOWEL DISPENSER (DFP-A)
MB2 MARKERBOARD (1220 x 1220 mm) W:TPD TOILET PAPER DISPENSER (DFP-A)

W:WR WASTE RECEPTACLE (NIC) M.O. MASONRY OPENING

500-136 Market Avenue Winnipeg, Manitoba Canada R3B 0P4 t: 204.942.0681 Im-esp.ca

| 1    | ADDENDUM_2-DRAWING_A7.1-R1 | JT | 04.25<br>24 |
|------|----------------------------|----|-------------|
| 0    | ISSUED FOR CONSTRUCTION    | JT | 04.01<br>24 |
| No.  | REVISION/DESCRIPTION       | BY | DATE        |
| SEAL |                            |    |             |