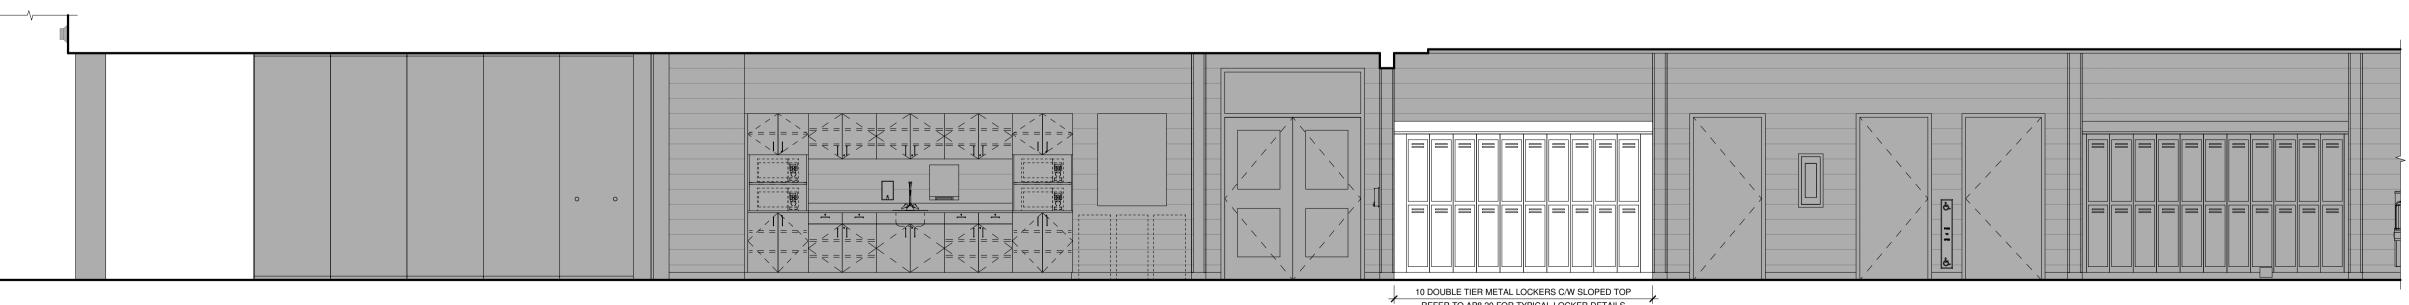

ADDENDUM\_2-DRAWING\_A8.1-R1 O ISSUED FOR CONSTRUCTION REVISION/DESCRIPTION

(4) EXIST. CORRIDOR 1:090 - NORTH ELEVATION CON'T 2.1 8.1-R1 SCALE 1:50

REFER TO AP8.20 FOR TYPICAL LOCKER DETAILS

5 EXIST. CORRIDOR 1:090 - PARTIAL SOUTH ELEVATION 2.1 8.1-R1 SCALE 1:50