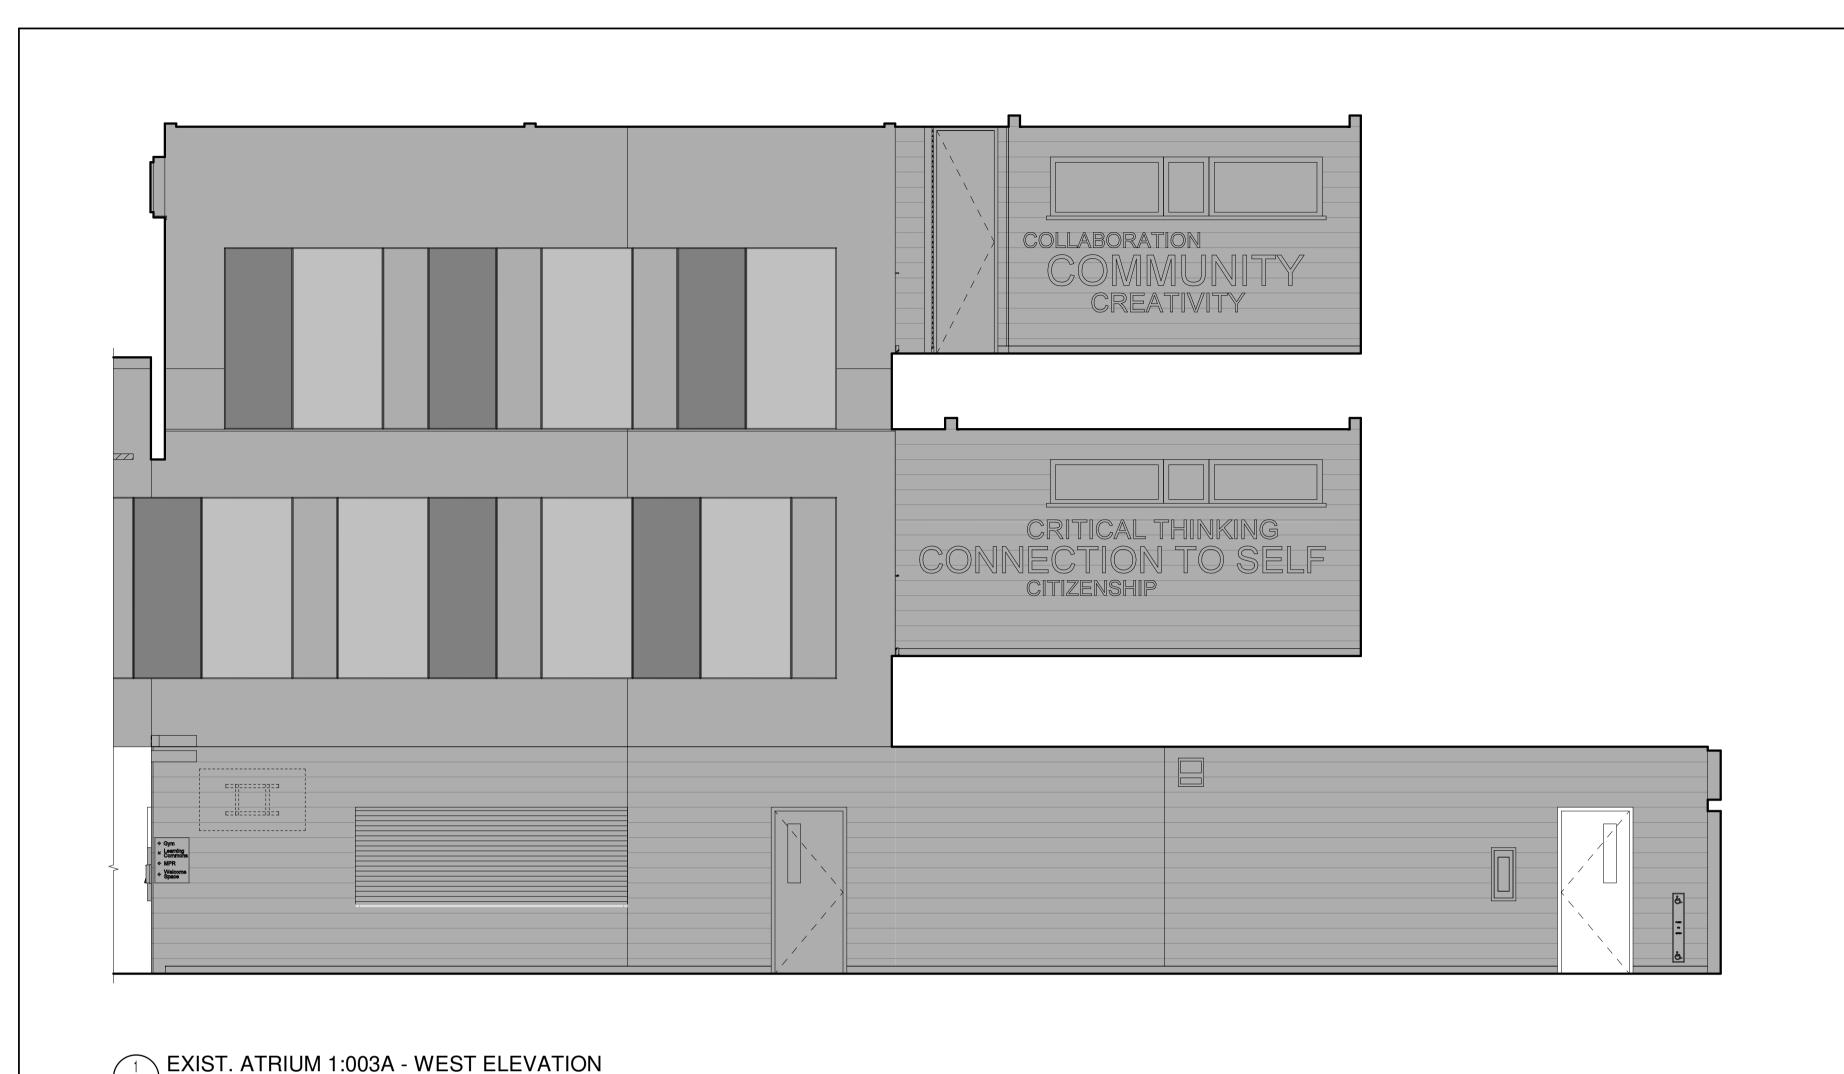

 \ EXIST. CORRIDOR 1:090 - PARTIAL NORTH ELEVATION 21 8.1-R1 SCALE 1:50

ONE MODULE OF CMU

EXIST. VESTIBULE 1:099

2 - NORTH ELEVATION

21 8.1-R1 SCALE 1:50

500-136 Market Avenue Winnipeg, Manitoba Canada R3B 0P4 t: 204.942.0681 lm-esp.ca