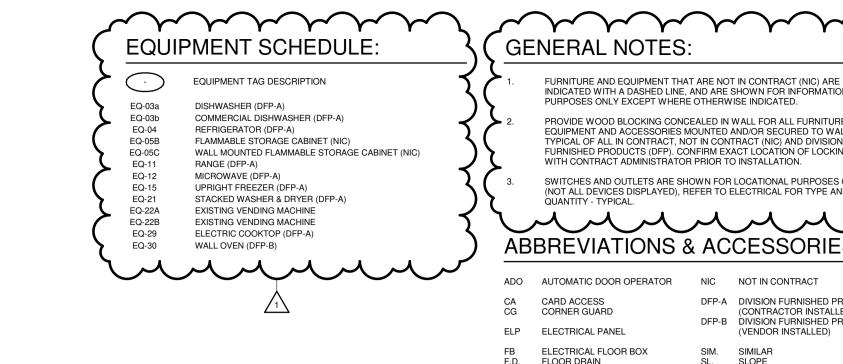

FURNITURE AND EQUIPMENT THAT ARE NOT IN CONTRACT (NIC) ARE INDICATED WITH A DASHED LINE, AND ARE SHOWN FOR INFORMATION PURPOSES ONLY EXCEPT WHERE OTHERWISE INDICATED. PROVIDE WOOD BLOCKING CONCEALED IN WALL FOR ALL FURNITURE, EQUIPMENT AND ACCESSORIES MOUNTED AND/OR SECURED TO WALL. TYPICAL OF ALL IN CONTRACT, NOT IN CONTRACT (NIC) AND DIVISION FURNISHED PRODUCTS (DFP). CONFIRM EXACT LOCATION OF LOCKING WITH CONTRACT ADMINISTRATOR PRIOR TO INSTALLATION. SWITCHES AND OUTLETS ARE SHOWN FOR LOCATIONAL PURPOSES ONLY (NOT ALL DEVICES DISPLAYED), REFER TO ELECTRICAL FOR TYPE AND

## ABBREVIATIONS & ACCESSORIES:

NIC NOT IN CONTRACT ADO AUTOMATIC DOOR OPERATOR DFP-A DIVISION FURNISHED PRODUCT (CONTRACTOR INSTALLED)
DFP-B DIVISION FURNISHED PRODUCT (VENDOR INSTALLED) CA CARD ACCESS CG CORNER GUARD ELP ELECTRICAL PANEL

FB ELECTRICAL FLOOR BOX
F.D. FLOOR DRAIN
F.F.D. FUNNEL FLOOR DRAIN
FE FIRE EXTINGUISHER
(SURFACE MOUNTED) ELECTRICAL FLOOR BOX SLOPE FEC-A FIRE EXTINGUISHER CABINET (SEMI-RECESSED)

W:CH CHEMICAL DISPENSER (NIC)
W:FM1 FRAMED MIRROR (610 x 915 mm)
W:HSD HAND SANITIZER
DISPENSER (DFP-A)
W:KSD KITCHEN SANITATION
DISPENSER (NIC) FORCE FLOW UNIT W:LSD LIQUID SOAP DISPENSER (DFP-A)
W:MBR MOP/BROOM RACK
W:NTW NAPKIN/TAMPON WASTE (DFP-A)
W:SCH SAFETY COAT HOOK H.B. HOSE BIB INTERACTIVE DISPLAY (NIC)

M.O. MASONRY OPENING

MB1 MARKERBOARD (2440 x 1220 mm) W:TD PAPER TOWEL DISPENSER (DFP-A)
MB2 MARKERBOARD (1220 x 1220 mm) W:TPD TOILET PAPER DISPENSER (DFP-A) W:WR WASTE RECEPTACLE (NIC)

FIRE RATED GLAZING (FRG) IN HOLLOW METAL FRAME (PTD.)