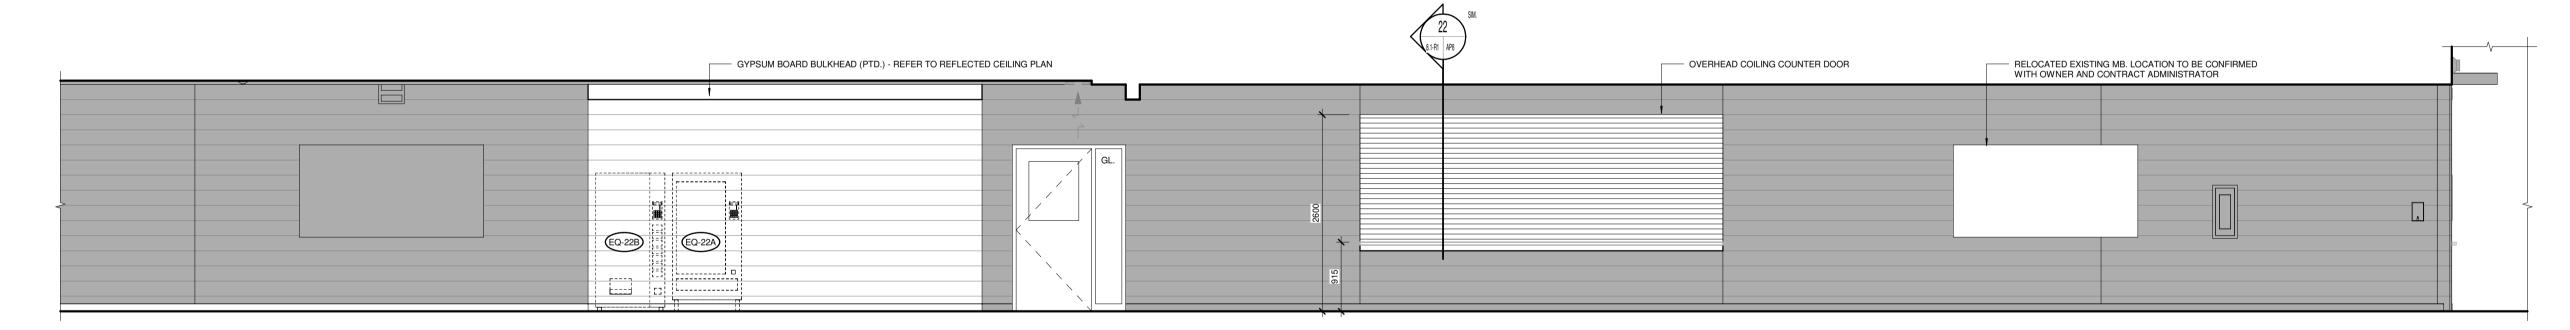

ADDENDUM\_2-DRAWING\_A8.1-R1 O ISSUED FOR CONSTRUCTION REVISION/DESCRIPTION

(4) EXIST. CORRIDOR 1:090 - NORTH ELEVATION CON'T 2.1 8.1-R1 SCALE 1:50

REFER TO AP8.20 FOR TYPICAL LOCKER DETAILS

5 EXIST. CORRIDOR 1:090 - PARTIAL SOUTH ELEVATION 2.1 8.1-R1 SCALE 1:50