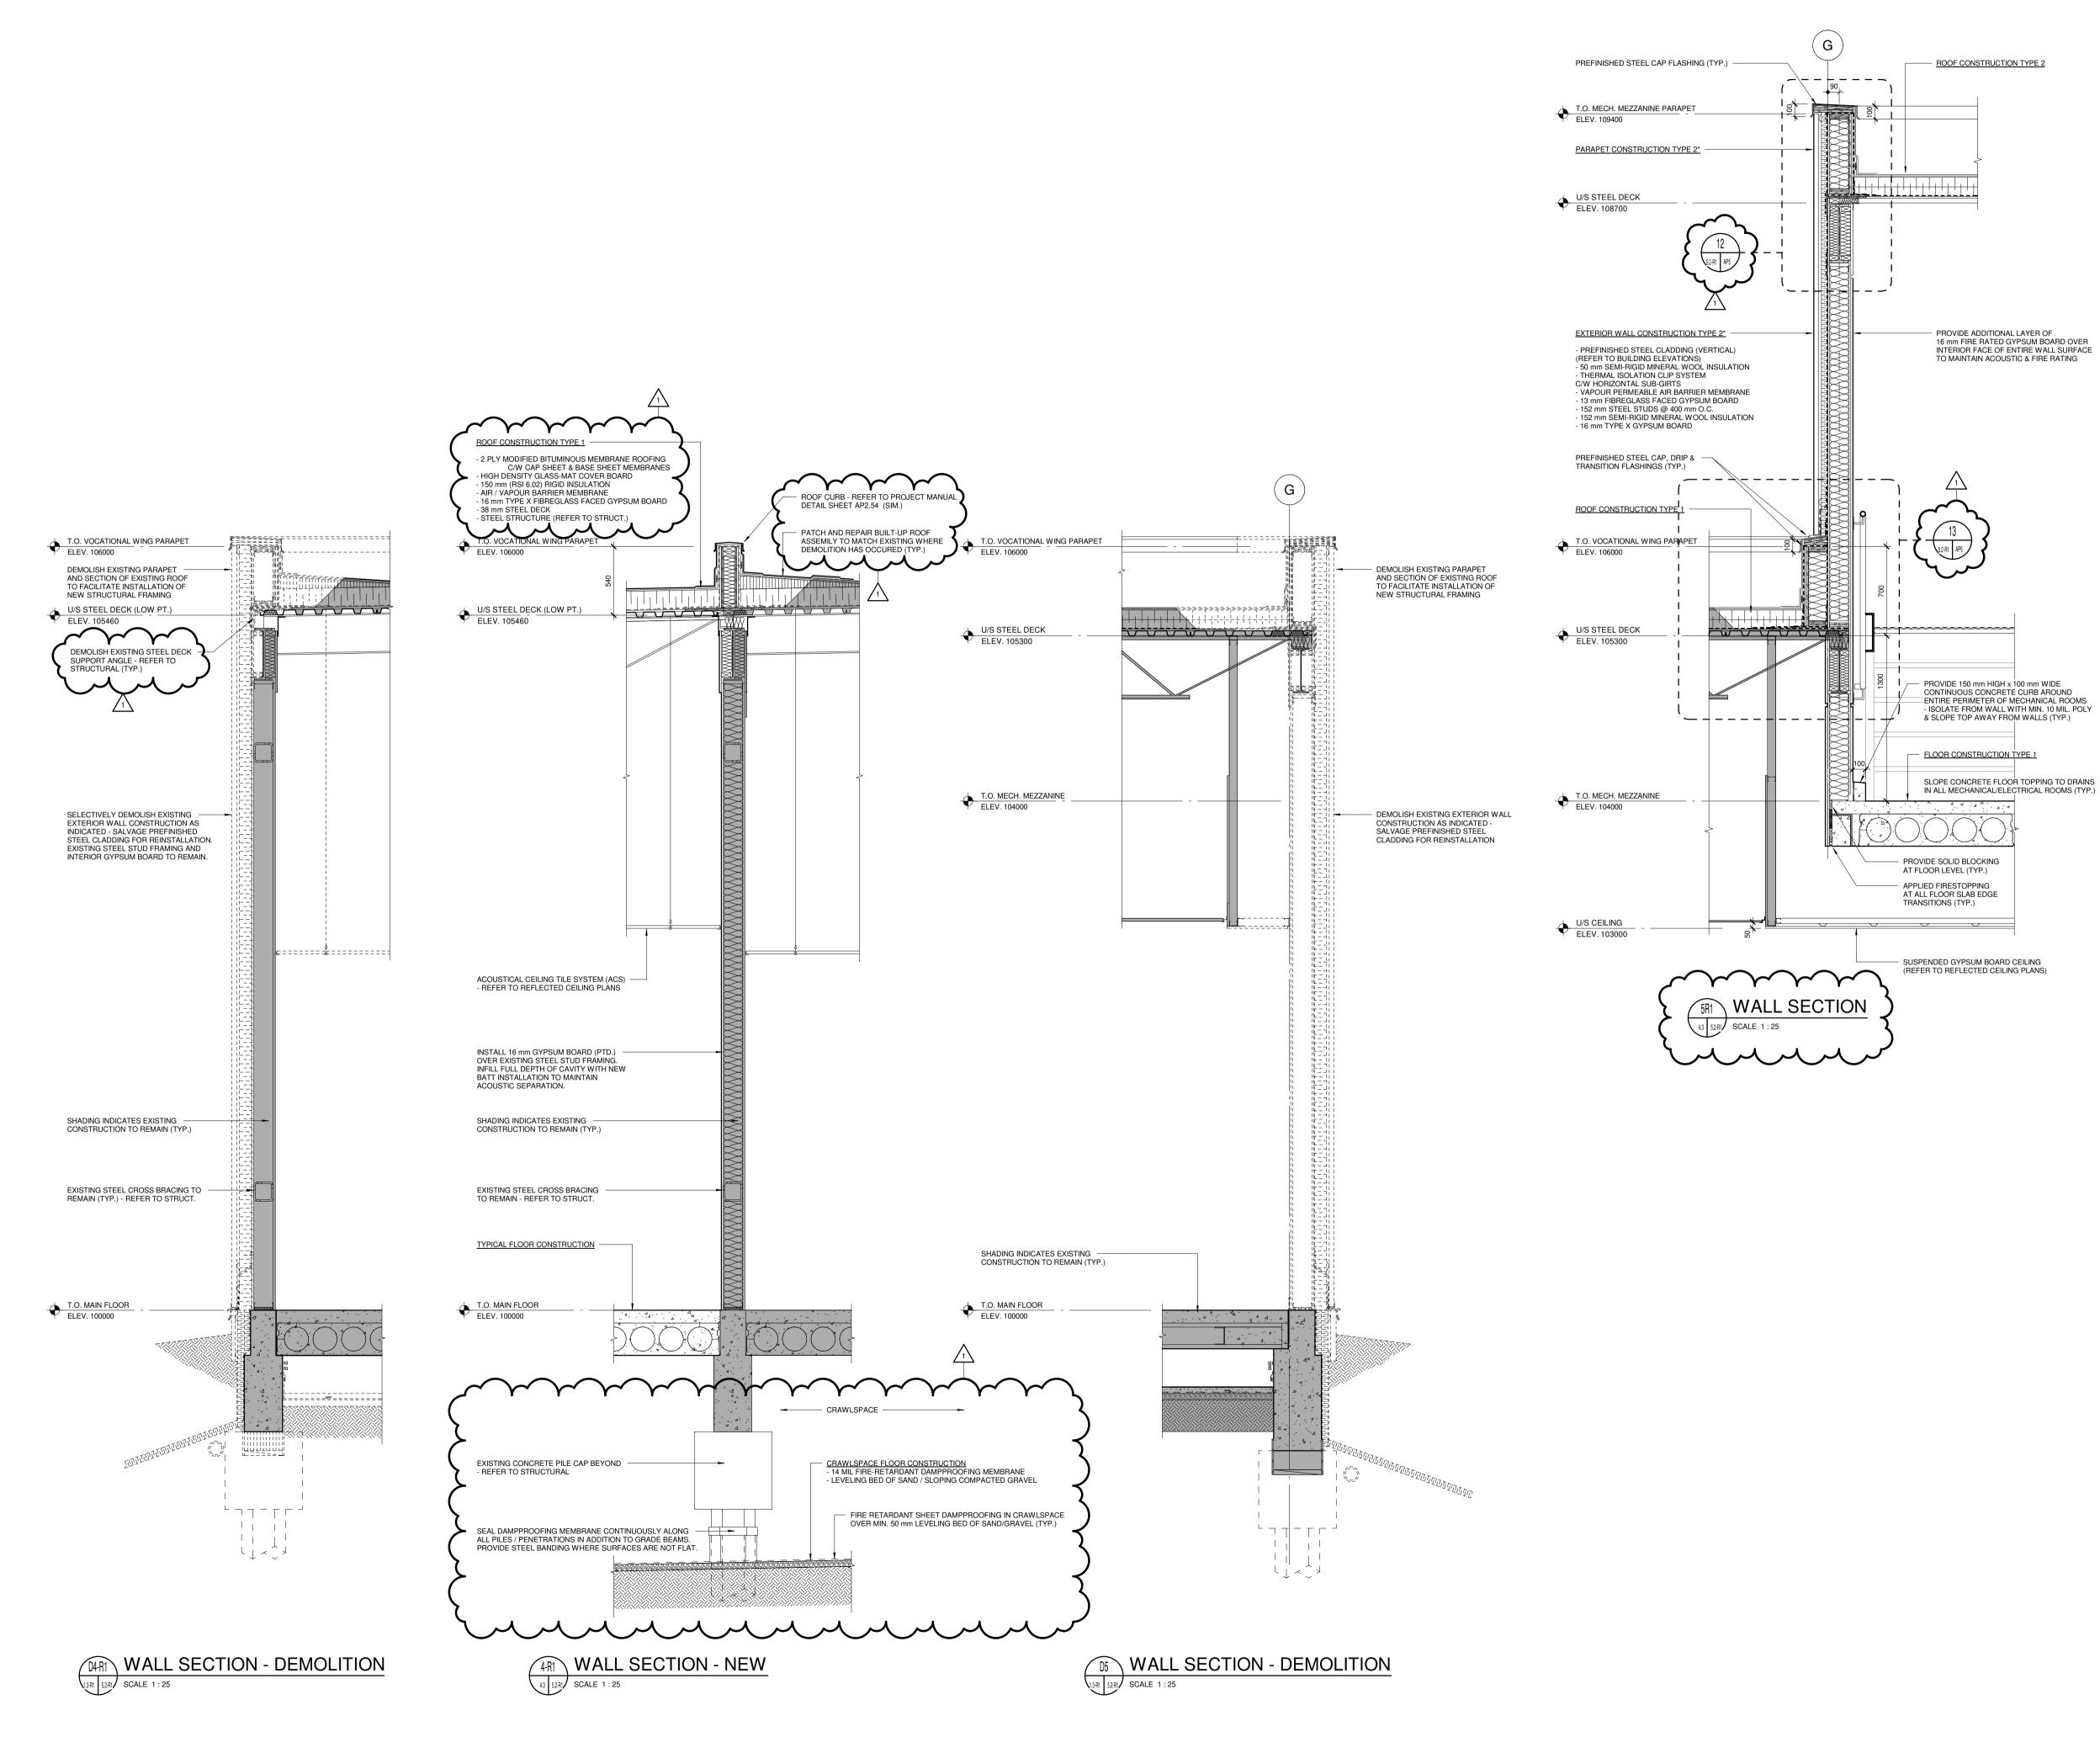

| HW<br>CHECKED                                                                                                                                                           | RS<br>DESIGNED                                                                                                                                            | JT<br>APPROVED                                                                                                                                                                                                                          |  |  |  |  |  |
|-------------------------------------------------------------------------------------------------------------------------------------------------------------------------|-----------------------------------------------------------------------------------------------------------------------------------------------------------|-----------------------------------------------------------------------------------------------------------------------------------------------------------------------------------------------------------------------------------------|--|--|--|--|--|
| DATE USER APPROVAL<br>2024.05.06                                                                                                                                        |                                                                                                                                                           |                                                                                                                                                                                                                                         |  |  |  |  |  |
| Winnipeg<br>Winnipeg<br>Winnipeg<br>HE CITY OF WINNIPEG<br>ASSETS & PROJECT MANAGEMENT<br>DEPARTMENT<br>MUNICIPAL ACCOMMODATIONS DIVISION<br>3-65 GARRY STREET, R3C 4K4 |                                                                                                                                                           |                                                                                                                                                                                                                                         |  |  |  |  |  |
| PEMBINA TRAILS COLLEGIATE                                                                                                                                               |                                                                                                                                                           |                                                                                                                                                                                                                                         |  |  |  |  |  |
| VOCATIONAL WING<br>TENDER NO. 954-2023B                                                                                                                                 |                                                                                                                                                           |                                                                                                                                                                                                                                         |  |  |  |  |  |
| 50 FRONTIER TRAIL, WINNIPEG, MANITOBA, R3Y 2H1                                                                                                                          |                                                                                                                                                           |                                                                                                                                                                                                                                         |  |  |  |  |  |
| SHEET TITLE<br>WALL SECTIONS 4 AND 5                                                                                                                                    |                                                                                                                                                           |                                                                                                                                                                                                                                         |  |  |  |  |  |
|                                                                                                                                                                         | CHECKED<br>USER APPROVAL<br>THE CITY OF<br>ASSETS & PF<br>DEPARTMENT<br>MUNICIPAL AC<br>3-65 GARRY<br>A TRAILS<br>ONAL WIN<br>NO. 954-2<br>R TRAIL, WINNI | CHECKED DESIGNED<br>USER APPROVAL<br>THE CITY OF WINNIPEG<br>ASSETS & PROJECT MANAG<br>DEPARTMENT<br>MUNICIPAL ACCOMMODATION<br>3–65 GARRY STREET, R3C<br>A TRAILS COLLEGIA<br>DNAL WING<br>NO. 954-2023B<br>R TRAIL, WINNIPEG, MANITOE |  |  |  |  |  |