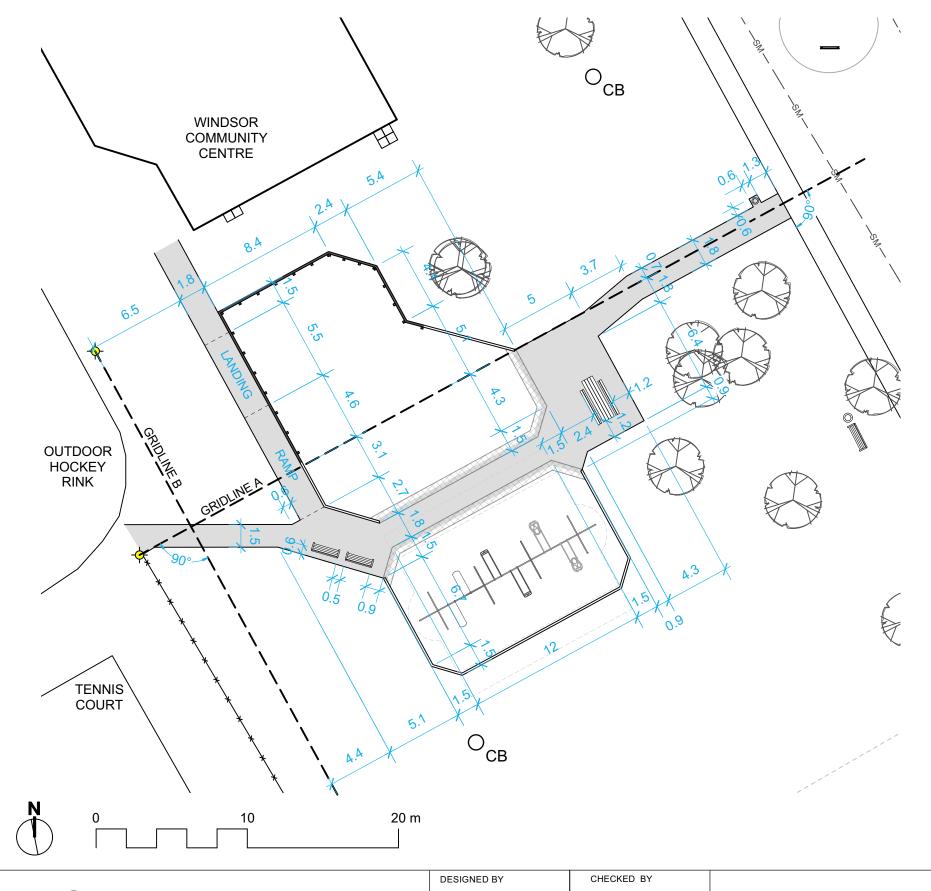

## LAYOUT NOTES

- 1. ALL WORK TO CONFORM TO CURRENT CITY OF WINNIPEG STANDARD CONSTRUCTION SPECIFICATIONS AND DETAILS UNLESS OTHERWISE NOTED.
- 2. DIMENSIONS ARE IN METERS UNLESS OTHERWISE NOTED.
- 3. DO NOT SCALE DRAWING.
- 4. DIMENSIONS OF TIMBER EDGING ARE TO OUTSIDE OF EDGING. TIMBER EDGING IS 2-TIER UNLESS OTHERWISE NOTED.
- 5. GRIDLINE A RUNS PERPINDICULAR TO THE EXISITNG SIDEWALK STARTING AT THE CENTER OF THE EXISTING LIGHT POST. GRIDLINE B RUNS PERPINDICULAR TO GRIDLINE A STARTING AT THE CENTER OF THE LIGHT POST.
- 5. CONTRACTOR TO VERIFY DIMENSIONS AND CONFORMANCE OF SWING AND PLAY EQUIPMENT SAFETY ZONES AND REPORT ANY DISCREPANCIES TO CONTRACT ADMINISTRATOR.

1 TIMBER EDGE/RETAINING WALL LAYOUT Scale: 1:250

CONTRACTOR TO CONFIRM ALL DIMENSIONS AND REPORT ANY DISCREPANCIES TO CONTRACT ADMINISTRATOR PRIOR TO CONSTRUCTION. LOCATION OF UNDERGROUND STRUCTURES AS SHOWN ARE BASED ON THE BEST INFORMATION AVAILABLE BUT NO GUARANTEE IS GIVEN THAT ALL EXISTING UTILITIES ARE SHOWN OR THAT THE GIVEN LOCATIONS ARE EXACT. CONFIRMATION OF EXISTENCE AND EXACT LOCATION OF ALL SERVICES MUST BE OBTAINED FROM THE INDIVIDUAL UTILITIES BEFORE PROCEEDING WITH CONSTRUCTION.