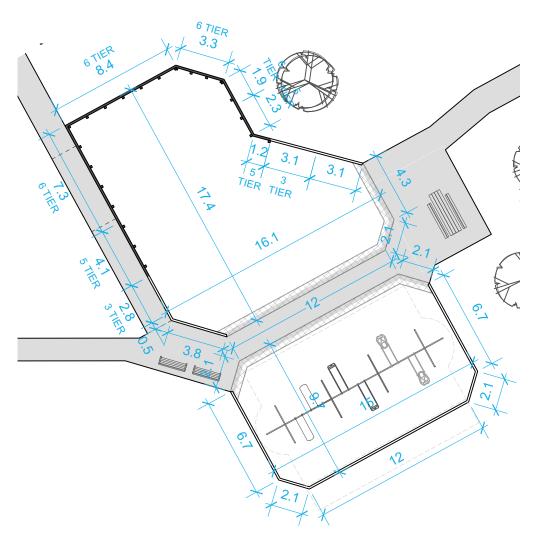

## LAYOUT NOTES

- 1. ALL WORK TO CONFORM TO CURRENT CITY OF WINNIPEG STANDARD CONSTRUCTION SPECIFICATIONS AND DETAILS UNLESS OTHERWISE NOTED.
- 2. DIMENSIONS ARE IN METERS UNLESS OTHERWISE NOTED.
- 3. DO NOT SCALE DRAWING.
- 4. DIMENSIONS OF TIMBER EDGING ARE TO OUTSIDE OF EDGING. TIMBER EDGING IS 2-TIER UNLESS OTHERWISE NOTED.
- 5. GRIDLINE A RUNS PERPINDICULAR TO THE EXISITNG SIDEWALK STARTING AT THE CENTER OF THE EXISTING LIGHT POST. GRIDLINE B RUNS PERPINDICULAR TO GRIDLINE A STARTING AT THE CENTER OF THE LIGHT POST.
- 5. CONTRACTOR TO VERIFY DIMENSIONS AND CONFORMANCE OF SWING AND PLAY EQUIPMENT SAFETY ZONES AND REPORT ANY DISCREPANCIES TO CONTRACT ADMINISTRATOR.

1 TIMBER EDGE/RETAINING WALL LAYOUT Scale: 1:250

CONTRACTOR TO CONFIRM ALL DIMENSIONS AND REPORT ANY DISCREPANCIES TO CONTRACT ADMINISTRATOR PRIOR TO CONSTRUCTION. LOCATION OF UNDERGROUND STRUCTURES AS SHOWN ARE BASED ON THE BEST INFORMATION AVAILABLE BUT NO GUARANTEE IS GIVEN THAT ALL EXISTING UTILITIES ARE SHOWN OR THAT THE GIVEN LOCATIONS ARE EXACT. CONFIRMATION OF EXISTENCE AND EXACT LOCATION OF ALL SERVICES MUST BE OBTAINED FROM THE INDIVIDUAL UTILITIES BEFORE PROCEEDING WITH CONSTRUCTION.