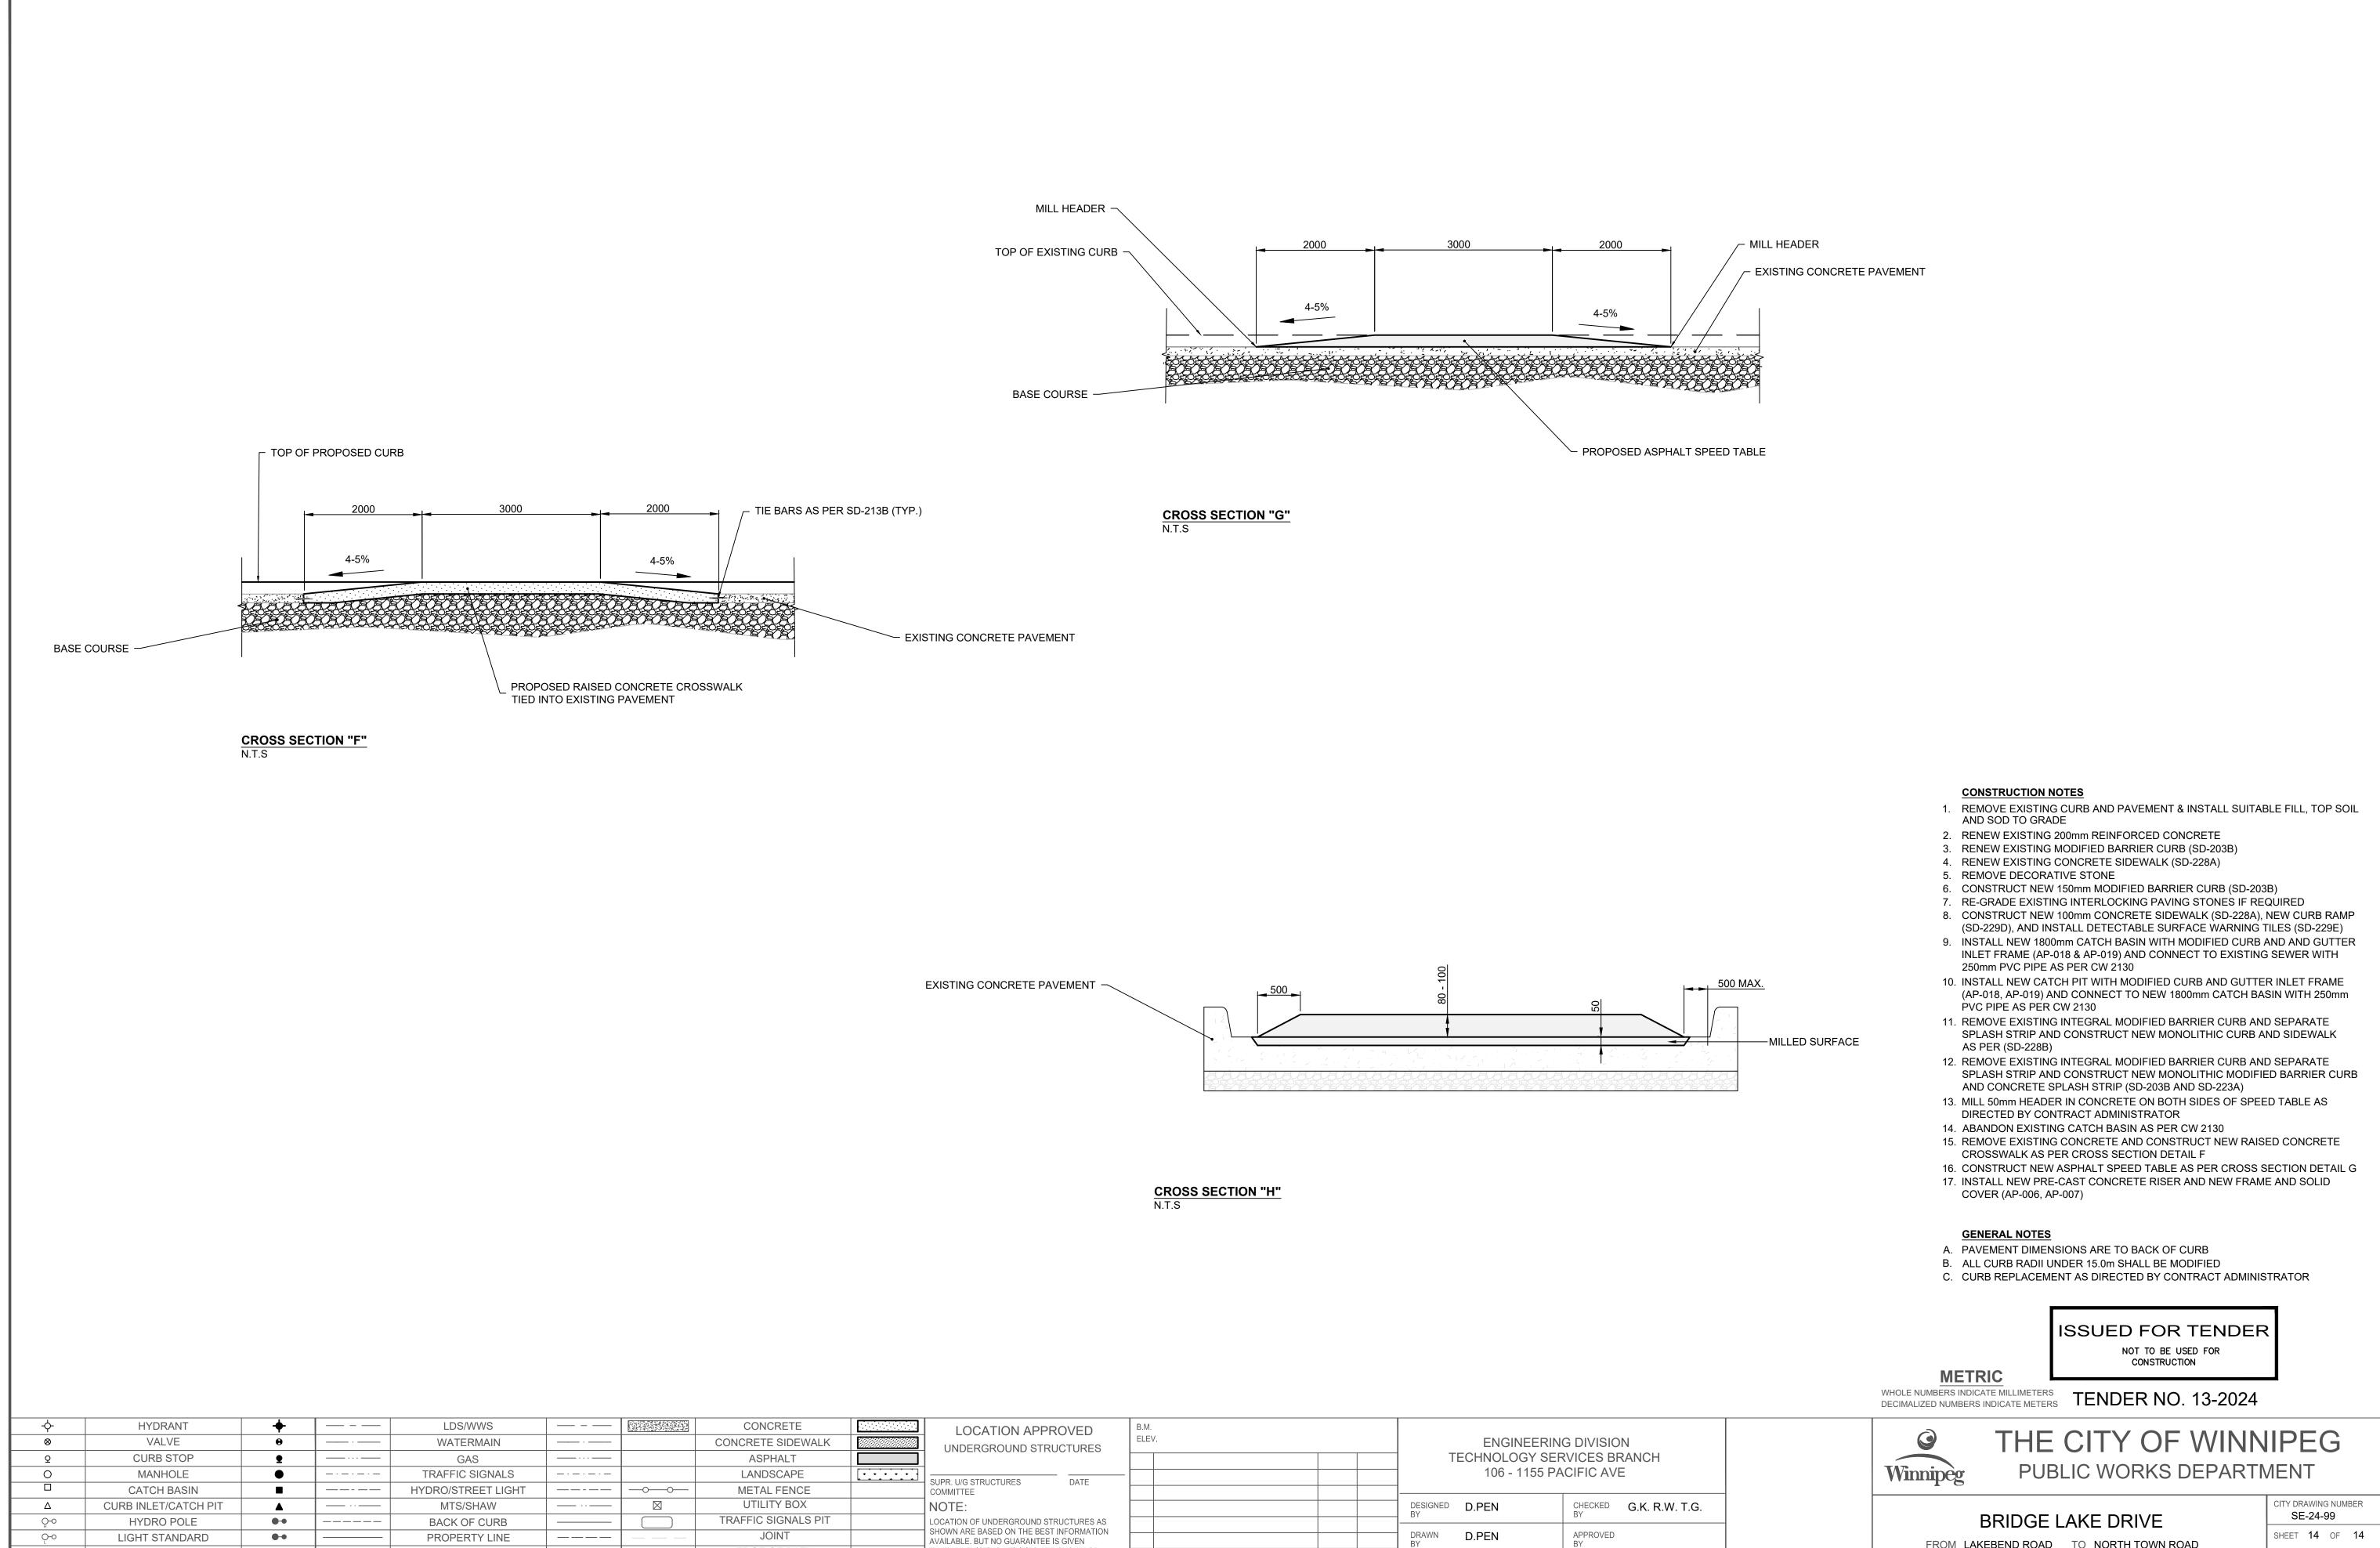

ISSUED FOR TENDER

SUBMIT FOR PLAN APPROVAL

HOR. SCALE:

VERTICAL:

2024/04/30

2024/02/23 D.PEN

DATE

LIGHT STANDARD

TRAFFIC SIGNAL POLE

SURVEY BAR

GEODETIC BENCH MARK

LEGEND - PLAN

 $\hookrightarrow$ 

••

 $\quad \bullet \rightarrow \quad$ 

231.000

**EXISTING** 

PROPERTY LINE

RAMP CURB

**ELEVATIONS** 

TREE

LEGEND - PLAN

31.000

PROPOSED

 $\overline{\phantom{a}}$ 

**EXISTING** 

EDGE OF PATH

FLOW ARROW

LEGEND - PROFILE

AVAILABLE. BUT NO GUARANTEE IS GIVEN

THAT THE GIVEN LOCATIONS ARE EXACT.

CONFIRMATION OF EXISTENCE AND EXACT

OBTAINED FROM THE INDIVIDUAL UTILITIES BEFORE PROCEEDING WITH CONSTRUCTION.

LOCATION OF ALL SERVICES MUST BE

THAT ALL EXISTING UTILITIES ARE SHOWN OR

FROM LAKEBEND ROAD TO NORTH TOWN ROAD TRAFFIC CALMING IMPROVEMENTS AND ASSOCIATED WORKS