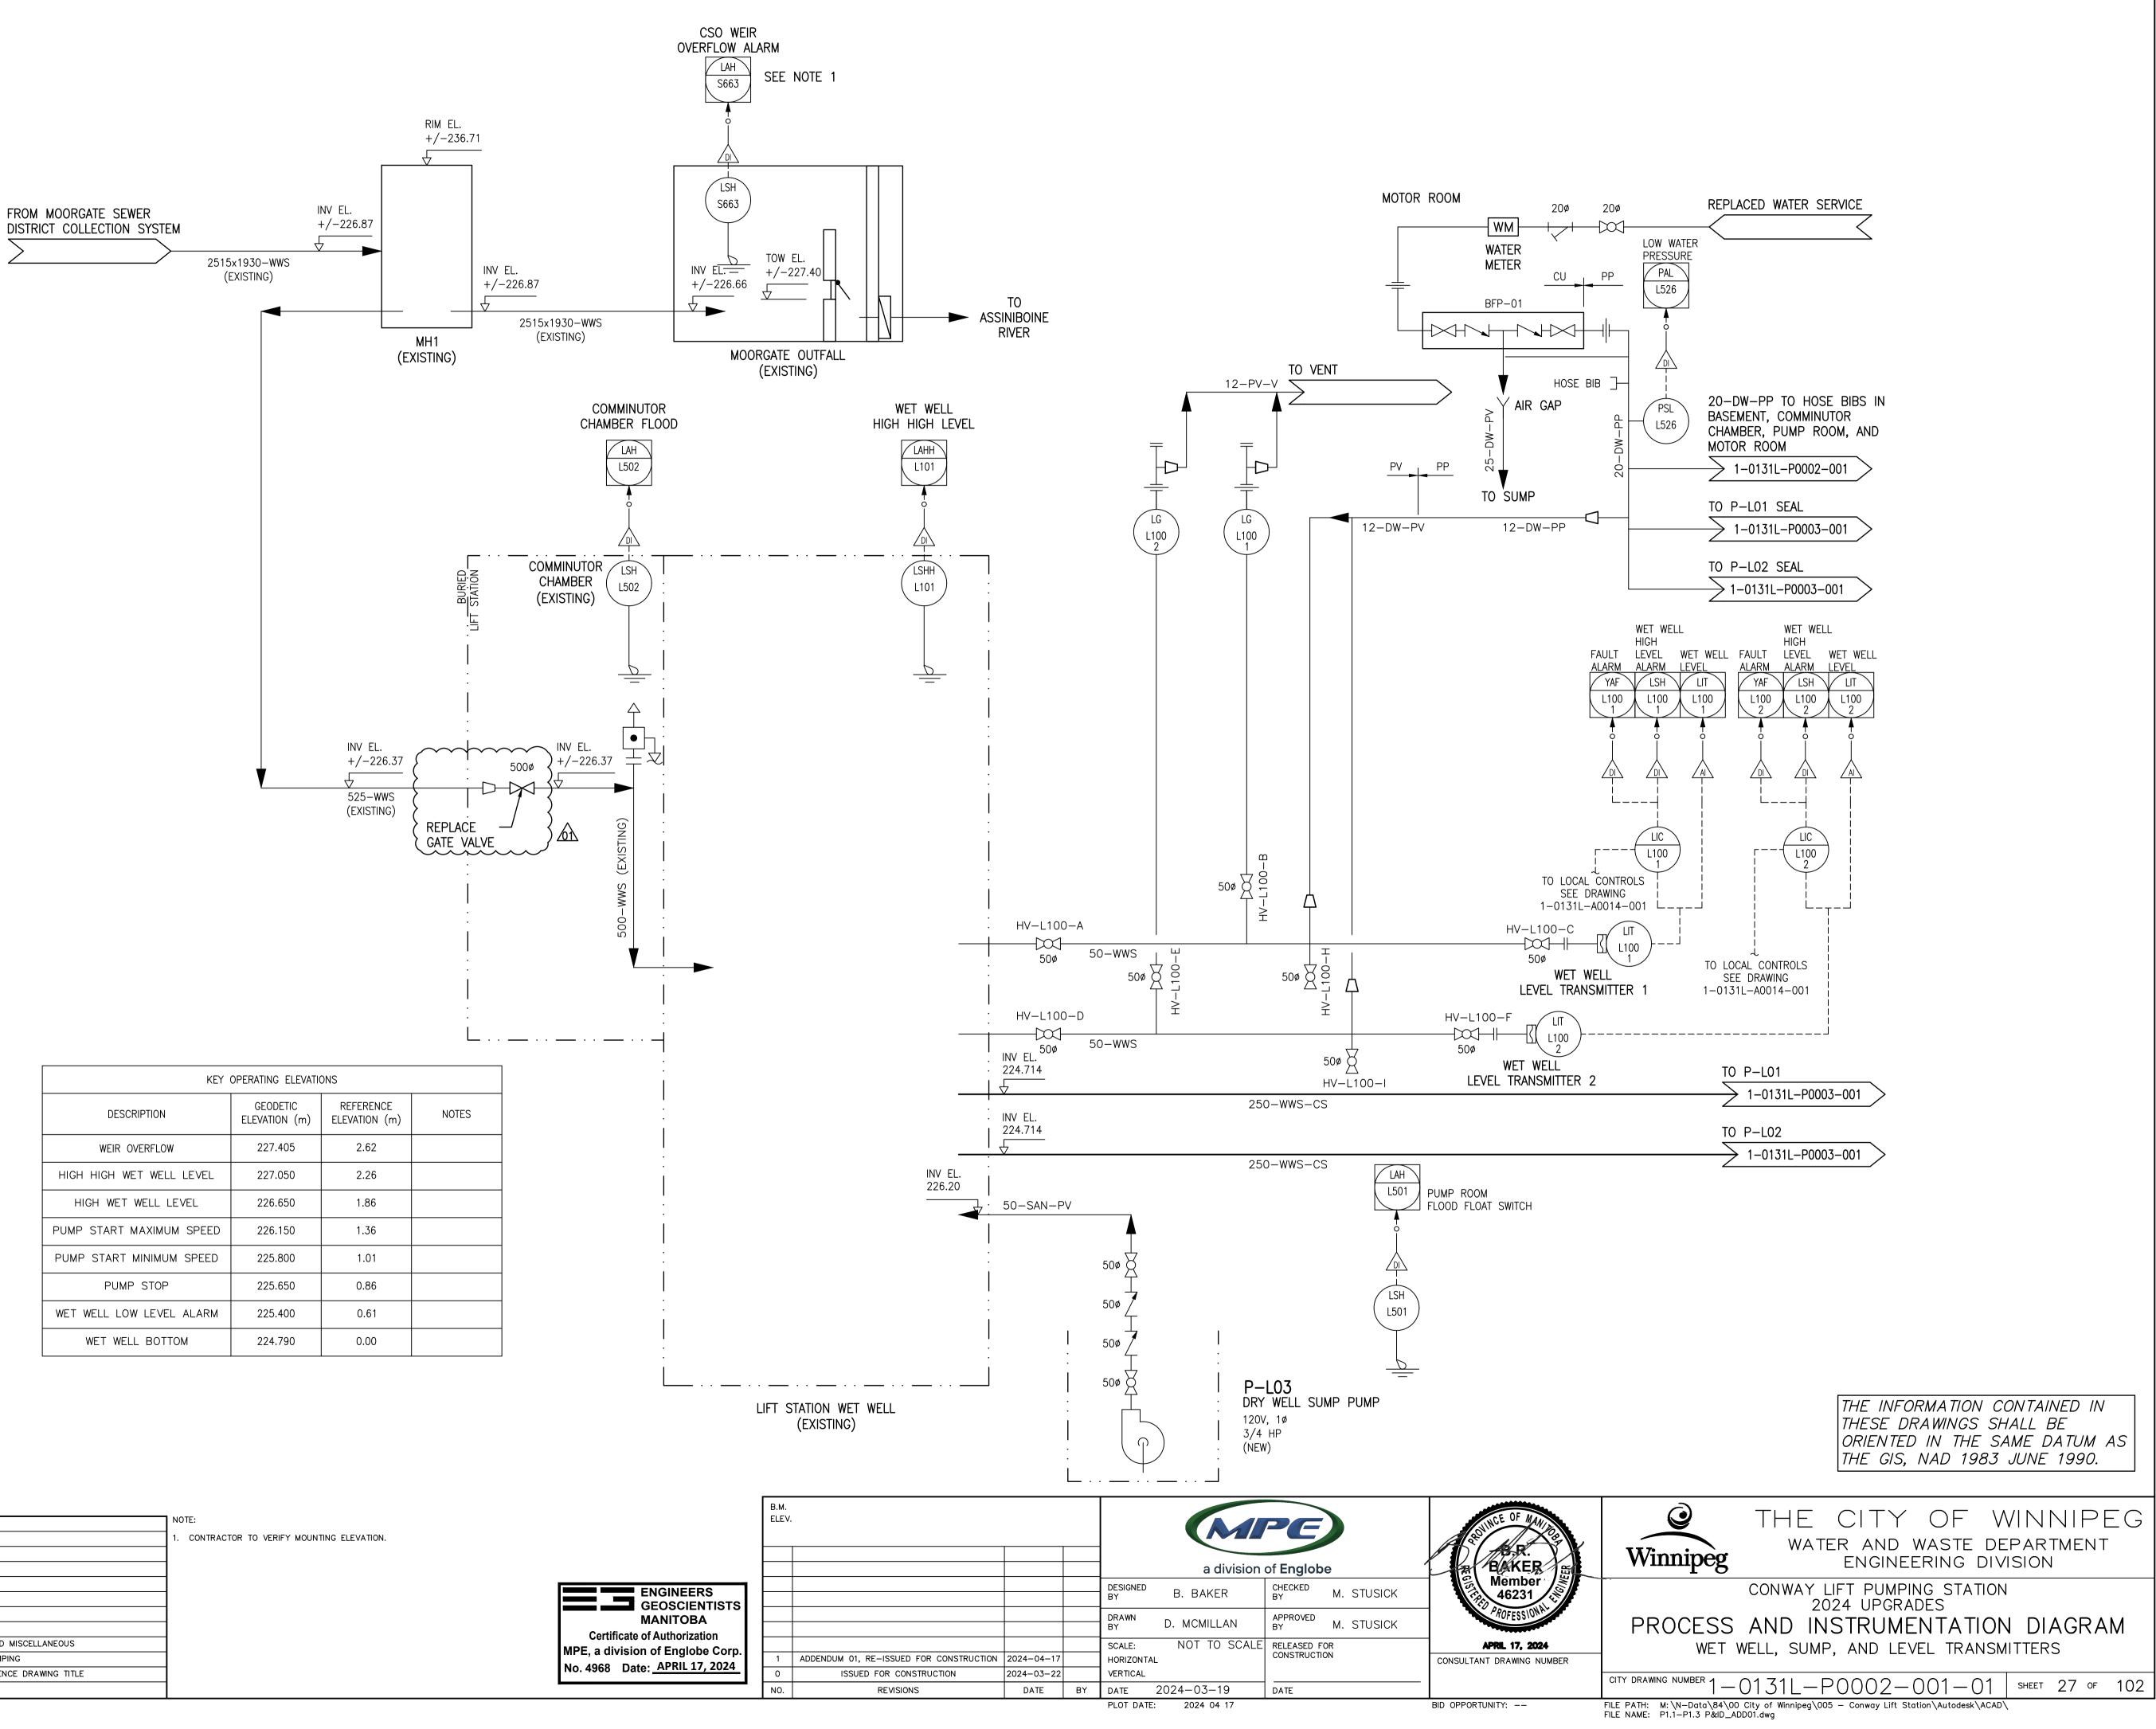

| KEY                      | OPERATING ELEVATION       | DNS                        |       |
|--------------------------|---------------------------|----------------------------|-------|
| DESCRIPTION              | GEODETIC<br>ELEVATION (m) | REFERENCE<br>ELEVATION (m) | NOTES |
| WEIR OVERFLOW            | 227.405                   | 2.62                       |       |
| HIGH HIGH WET WELL LEVEL | 227.050                   | 2.26                       |       |
| HIGH WET WELL LEVEL      | 226.650                   | 1.86                       |       |
| PUMP START MAXIMUM SPEED | 226.150                   | 1.36                       |       |
| PUMP START MINIMUM SPEED | 225.800                   | 1.01                       |       |
| PUMP STOP                | 225.650                   | 0.86                       |       |
| WET WELL LOW LEVEL ALARM | 225.400                   | 0.61                       |       |
| WET WELL BOTTOM          | 224.790                   | 0.00                       |       |

| 10  |                      |                                    | NOTE:                                       |
|-----|----------------------|------------------------------------|---------------------------------------------|
| 9   |                      |                                    | 1. CONTRACTOR TO VERIFY MOUNTING ELEVATION. |
| 8   |                      |                                    |                                             |
| 7   |                      |                                    | ]                                           |
| 6   |                      |                                    |                                             |
| 5   |                      |                                    |                                             |
| 4   |                      |                                    |                                             |
| 3   |                      |                                    |                                             |
| 2   | 1-0131L-P0004-001-00 | HVAC VENTILATION AND MISCELLANEOUS |                                             |
| 1   | 1-0131L-P0003-001-00 | WASTEWATER LIFT PUMPING            |                                             |
| NO. | DRAWING NUMBER       | REFERENCE DRAWING TITLE            | ]                                           |
|     |                      | REFERENCE DRAWINGS                 |                                             |