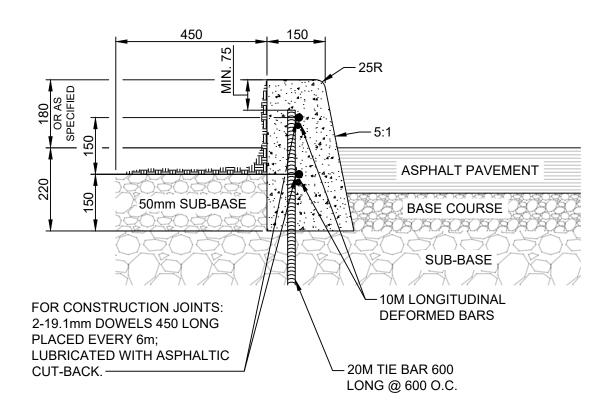

## NOTES:

- 1. TRANSVERSE SAW CUT EVERY 3m OR AT PAVEMENT JOINTS
- 2. TRANSVERSE SAW CUTS ARE TO BE A MAXIMUM DEPTH OF 25mm

DIMENSIONS IN MILLIMETRES

| THE CITY OF WINNIPEG Winnipeg PUBLIC WORKS DEPARTMENT | Revisions                                        |    |  |
|-------------------------------------------------------|--------------------------------------------------|----|--|
|                                                       |                                                  |    |  |
| Reference Spec. No.<br>CW 3325                        |                                                  |    |  |
|                                                       | No. Date Description                             | Ву |  |
| BARRIER CURB FOR<br>ASPHALT PAVEMENT                  | Designed By: Drawn By: Scale : R.B. N.T.S        | ;  |  |
|                                                       | Checked By:  B.K.  Date:  2024-03-19  Drawing No |    |  |
|                                                       | Approved: PAVEMENT MANAGEMENT BRANCH  DRAF       |    |  |