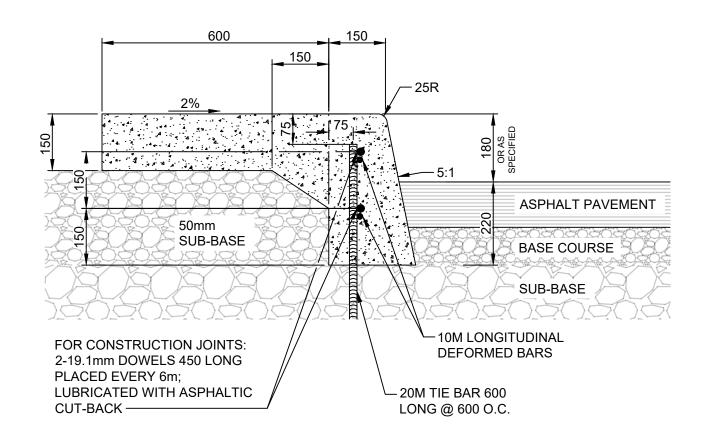

## NOTES:

- 1. TRANSVERSE SAW CUT EVERY 3m OR AT PAVEMENT JOINTS
- 2. TRANSVERSE SAW CUTS ARE TO BE A MAXIMUM DEPTH OF 25mm

DIMENSIONS IN MILLIMETRES