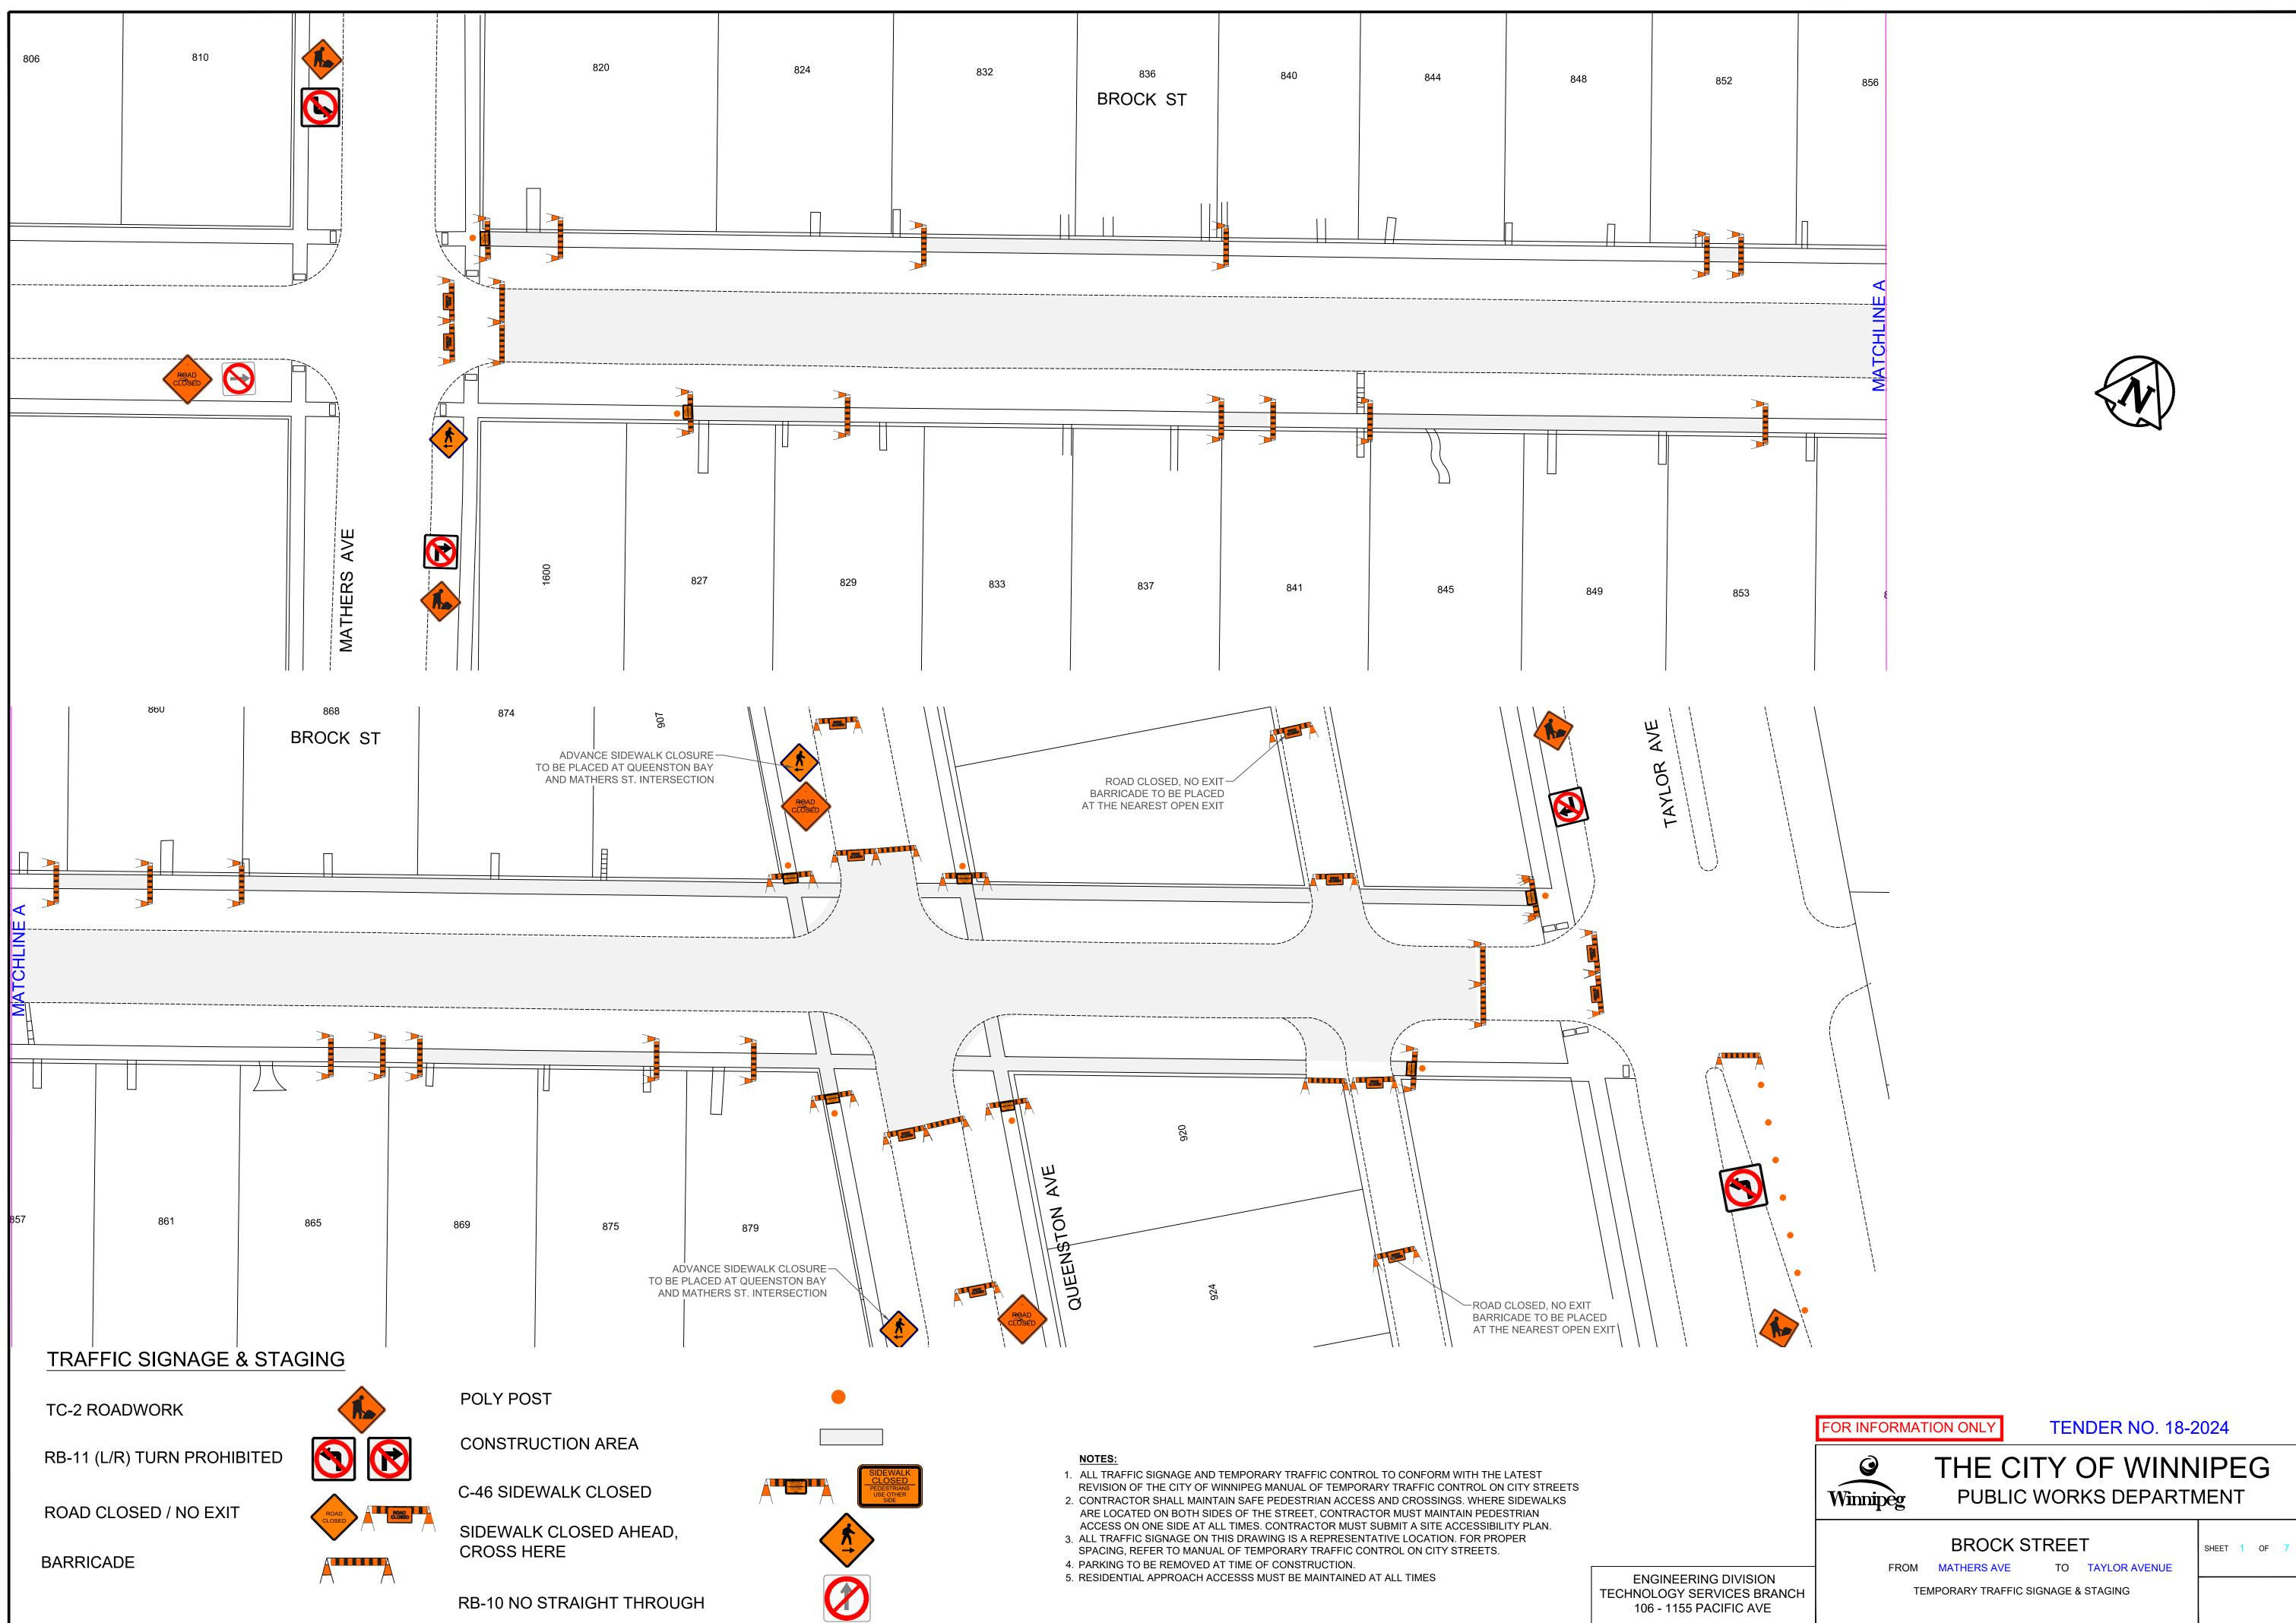

## TEMPORARY TRAFFIC CONTROL SIGNAGE DRAWINGS FOR:

Brock Street from Mathers Avenue to Taylor Avenue – Asphalt Pavement Reconstruction Edderton Avenue from Beaumont Street to Derek Street – Asphalt Pavement Reconstruction Edderton Bay from Beaumont Street to End – Asphalt Pavement Resurface Queenston Bay – West Leg from Mathers Avenue to Brock Street – Concrete Pavement Rehabilitation Rosemount Avenue from Beaumont Street to Derek Street – Asphalt Pavement Reconstruction Rosemount Avenue from Derek Street to Wynne Street – Asphalt Pavement Resurface