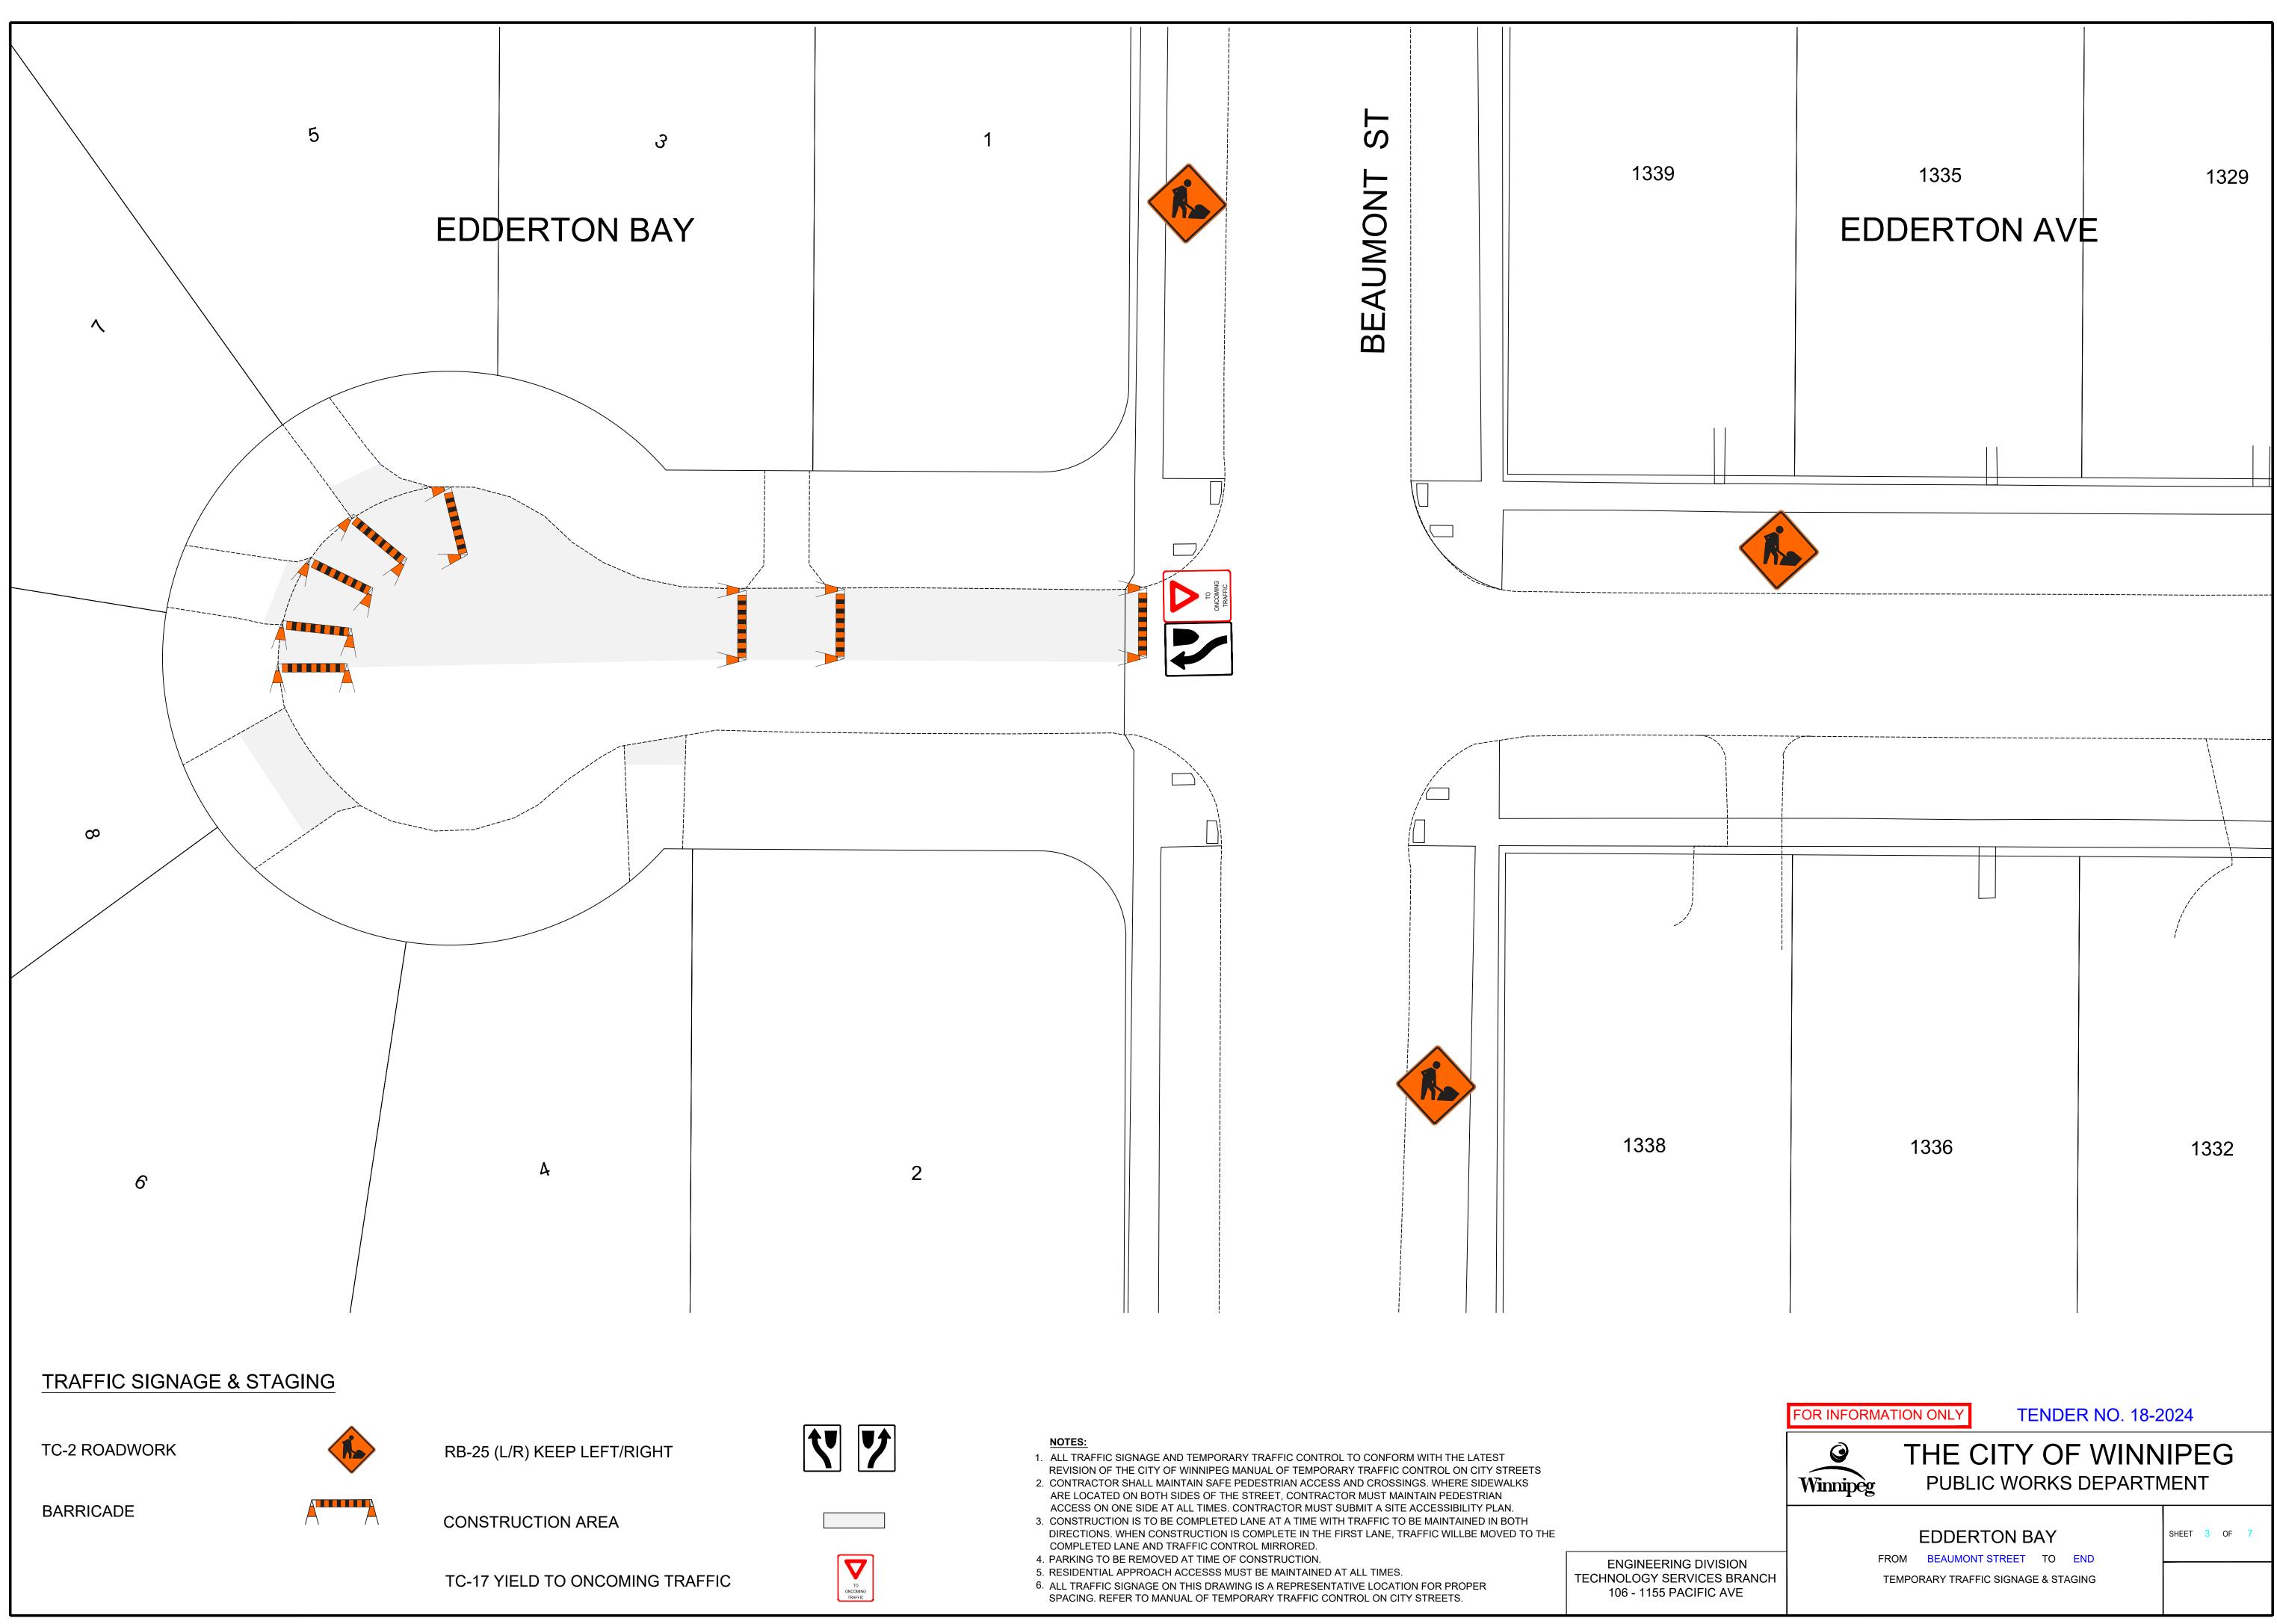

## TEMPORARY TRAFFIC CONTROL SIGNAGE DRAWINGS FOR:

Brock Street from Mathers Avenue to Taylor Avenue – Asphalt Pavement Reconstruction Edderton Avenue from Beaumont Street to Derek Street – Asphalt Pavement Reconstruction Edderton Bay from Beaumont Street to End – Asphalt Pavement Resurface Queenston Bay – West Leg from Mathers Avenue to Brock Street – Concrete Pavement Rehabilitation Rosemount Avenue from Beaumont Street to Derek Street – Asphalt Pavement Reconstruction Rosemount Avenue from Derek Street to Wynne Street – Asphalt Pavement Resurface