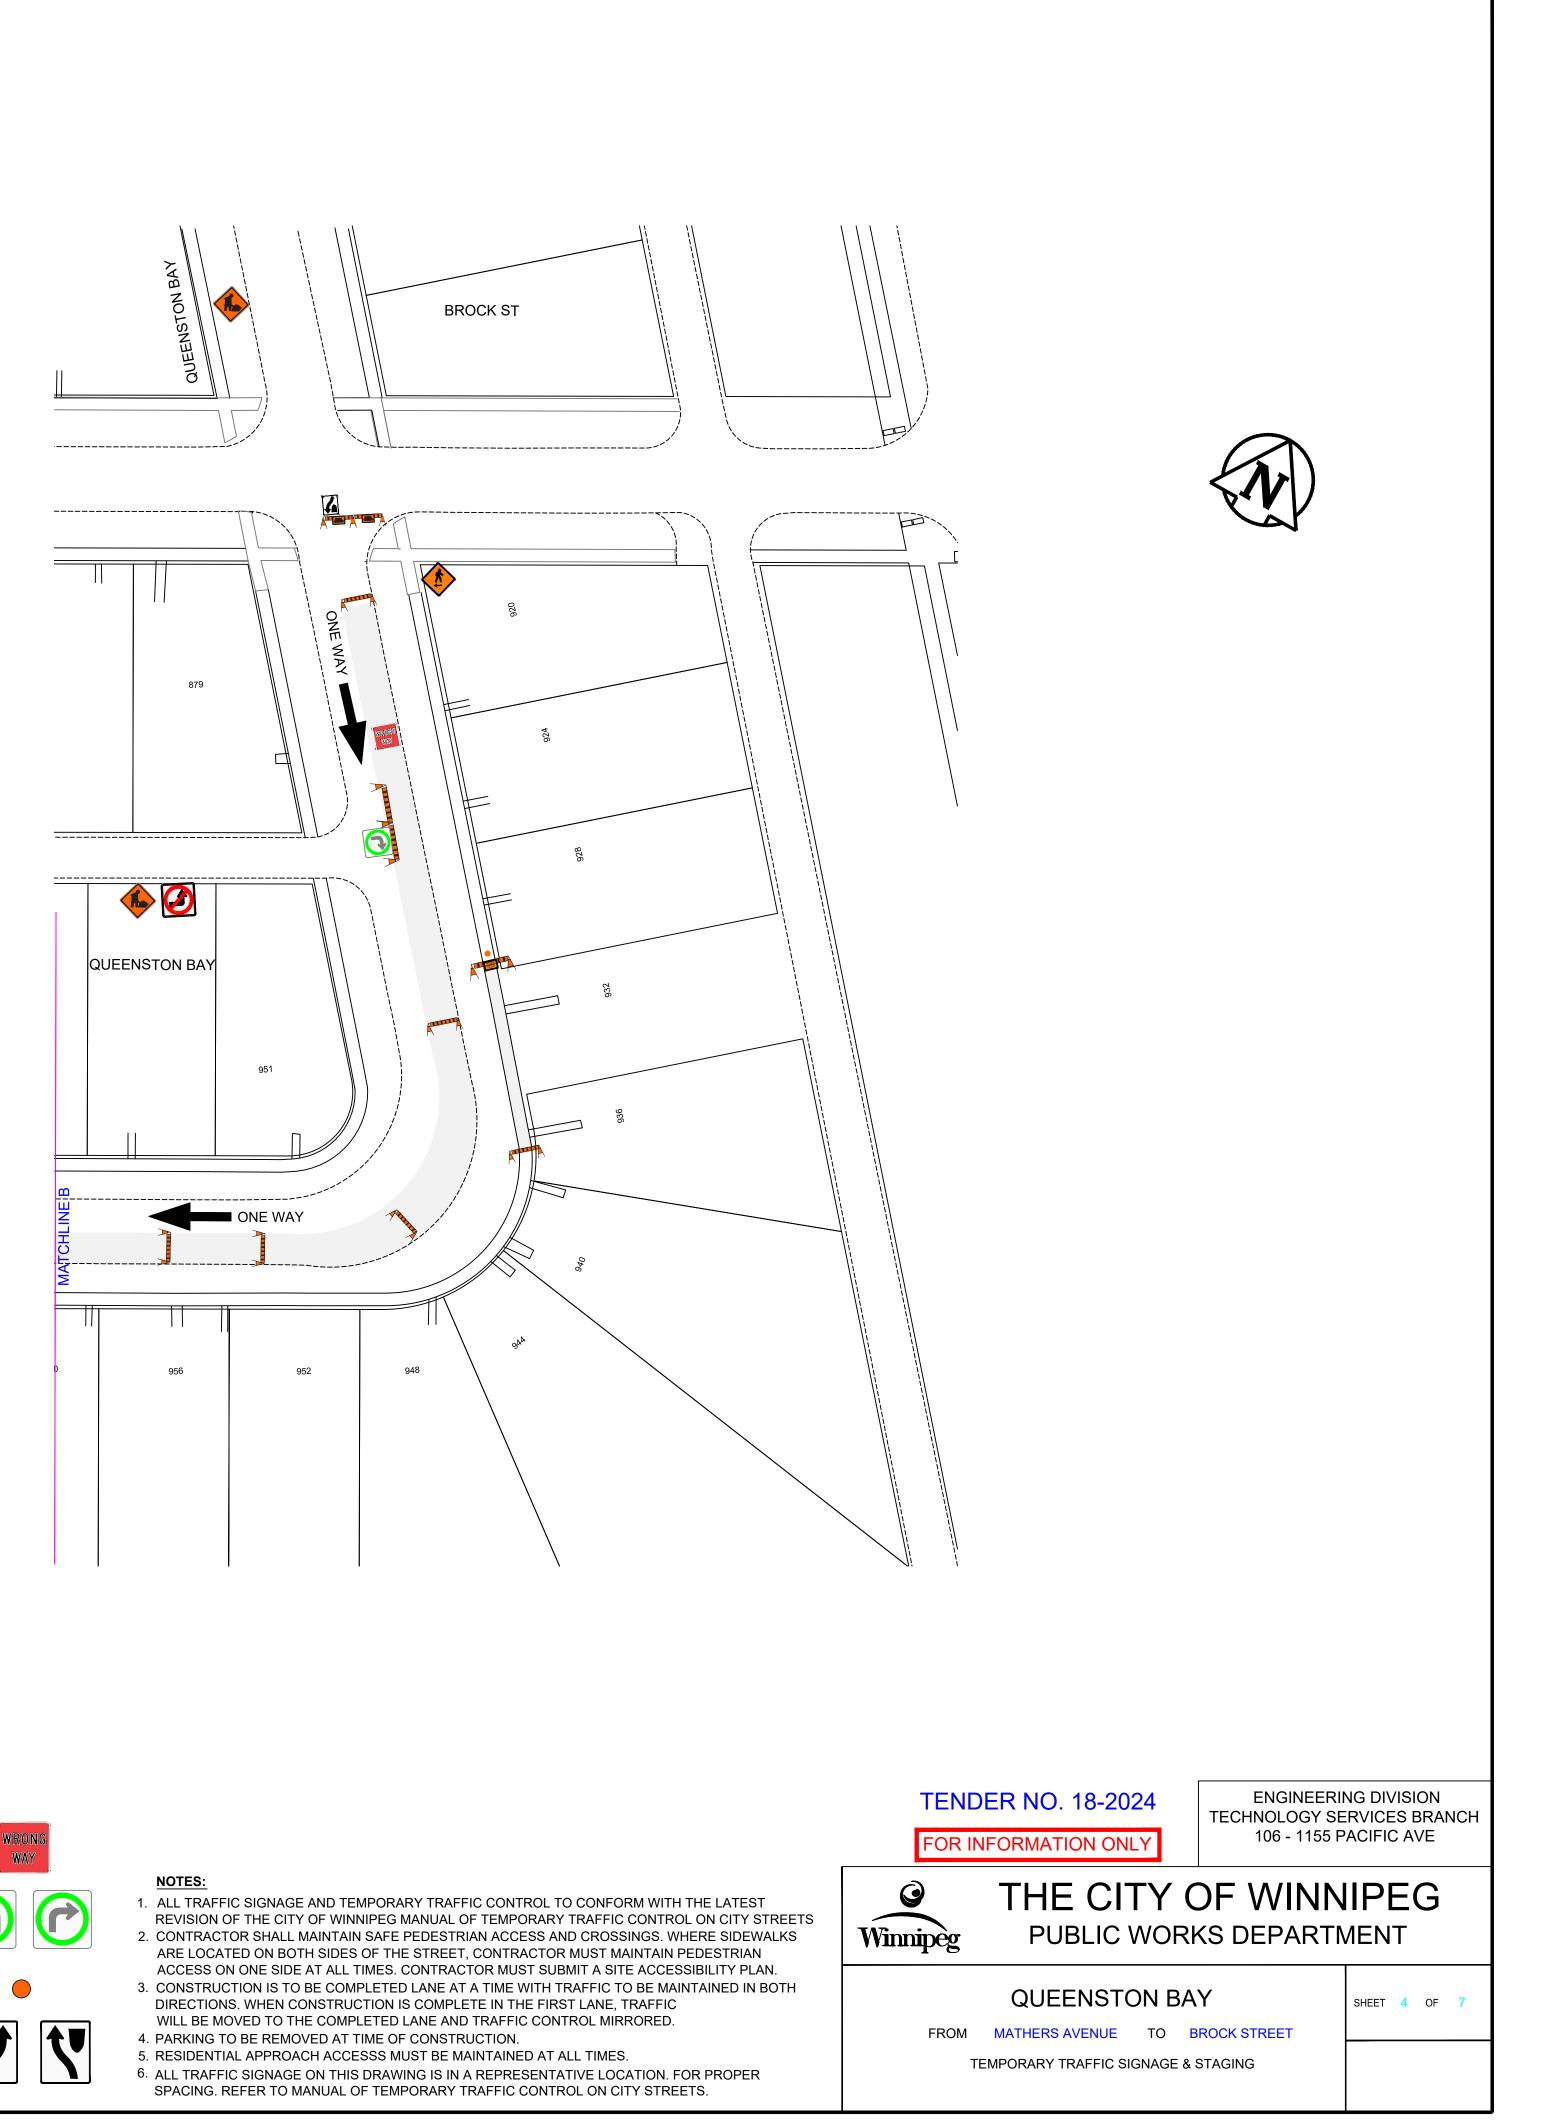

## TEMPORARY TRAFFIC CONTROL SIGNAGE DRAWINGS FOR:

Brock Street from Mathers Avenue to Taylor Avenue – Asphalt Pavement Reconstruction Edderton Avenue from Beaumont Street to Derek Street – Asphalt Pavement Reconstruction Edderton Bay from Beaumont Street to End – Asphalt Pavement Resurface Queenston Bay – West Leg from Mathers Avenue to Brock Street – Concrete Pavement Rehabilitation Rosemount Avenue from Beaumont Street to Derek Street – Asphalt Pavement Reconstruction Rosemount Avenue from Derek Street to Wynne Street – Asphalt Pavement Resurface