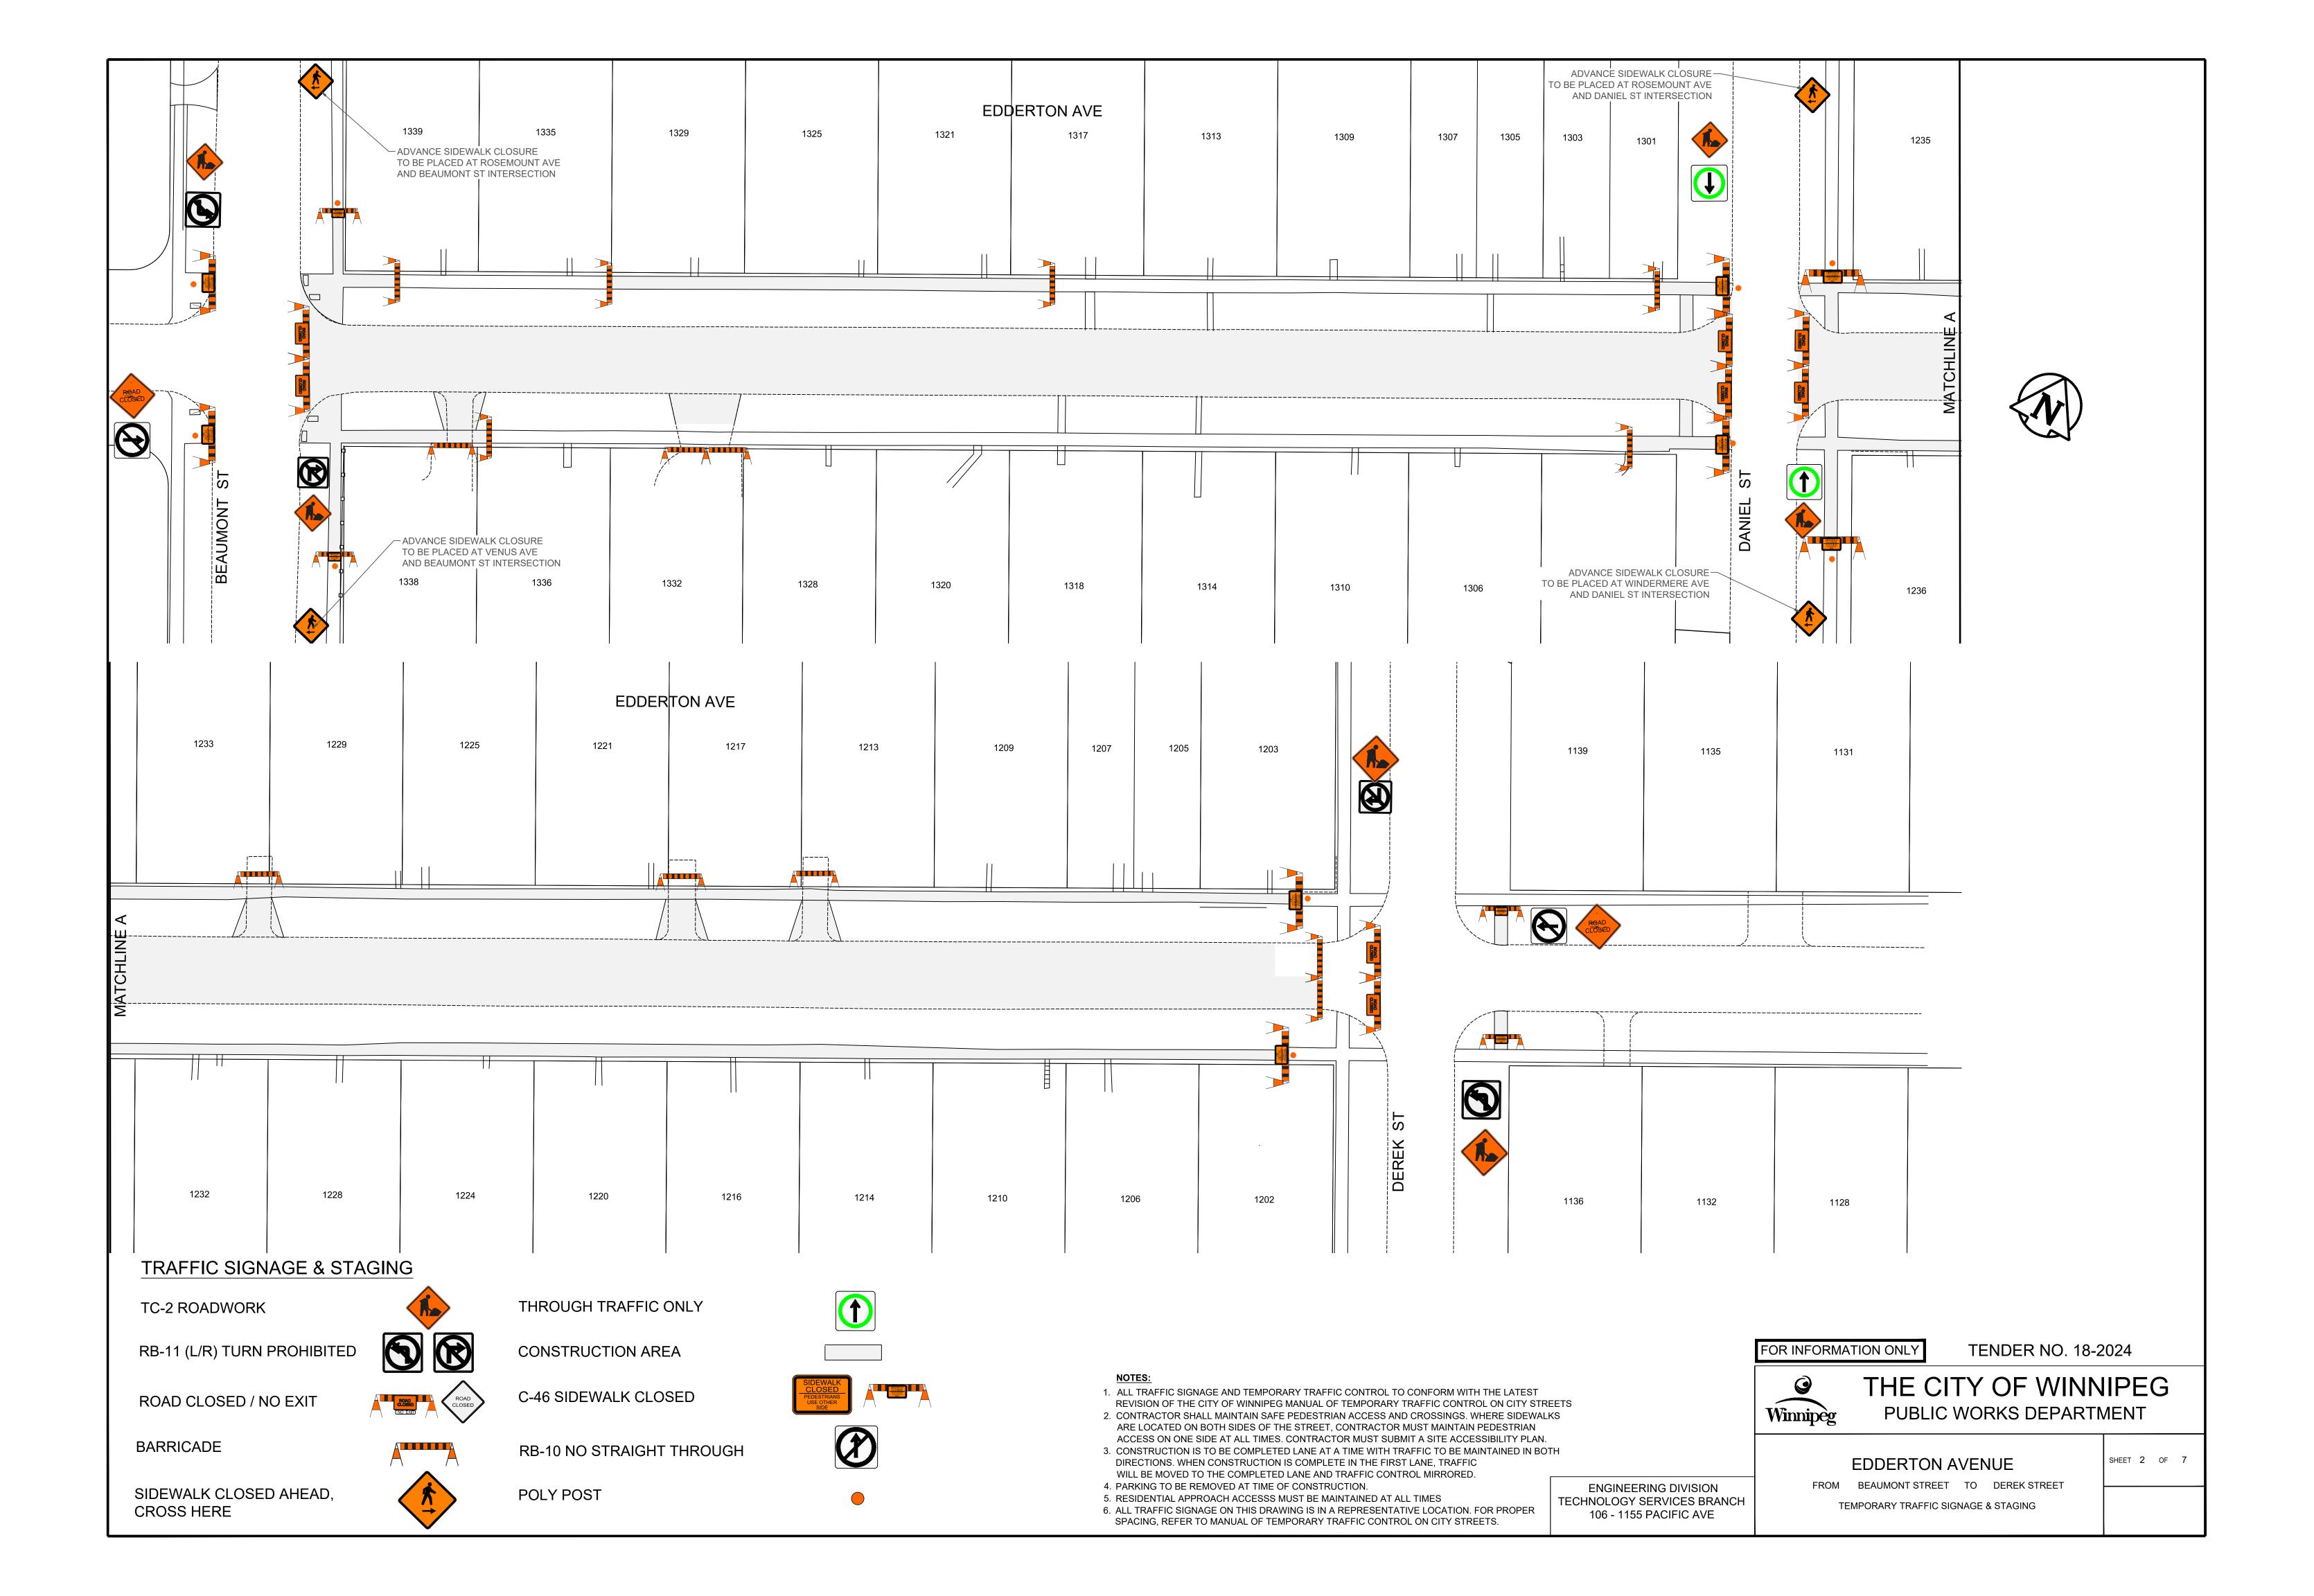

## TEMPORARY TRAFFIC CONTROL SIGNAGE DRAWINGS FOR:

Brock Street from Mathers Avenue to Taylor Avenue – Asphalt Pavement Reconstruction Edderton Avenue from Beaumont Street to Derek Street – Asphalt Pavement Reconstruction Edderton Bay from Beaumont Street to End – Asphalt Pavement Resurface Queenston Bay – West Leg from Mathers Avenue to Brock Street – Concrete Pavement Rehabilitation Rosemount Avenue from Beaumont Street to Derek Street – Asphalt Pavement Reconstruction Rosemount Avenue from Derek Street to Wynne Street – Asphalt Pavement Resurface