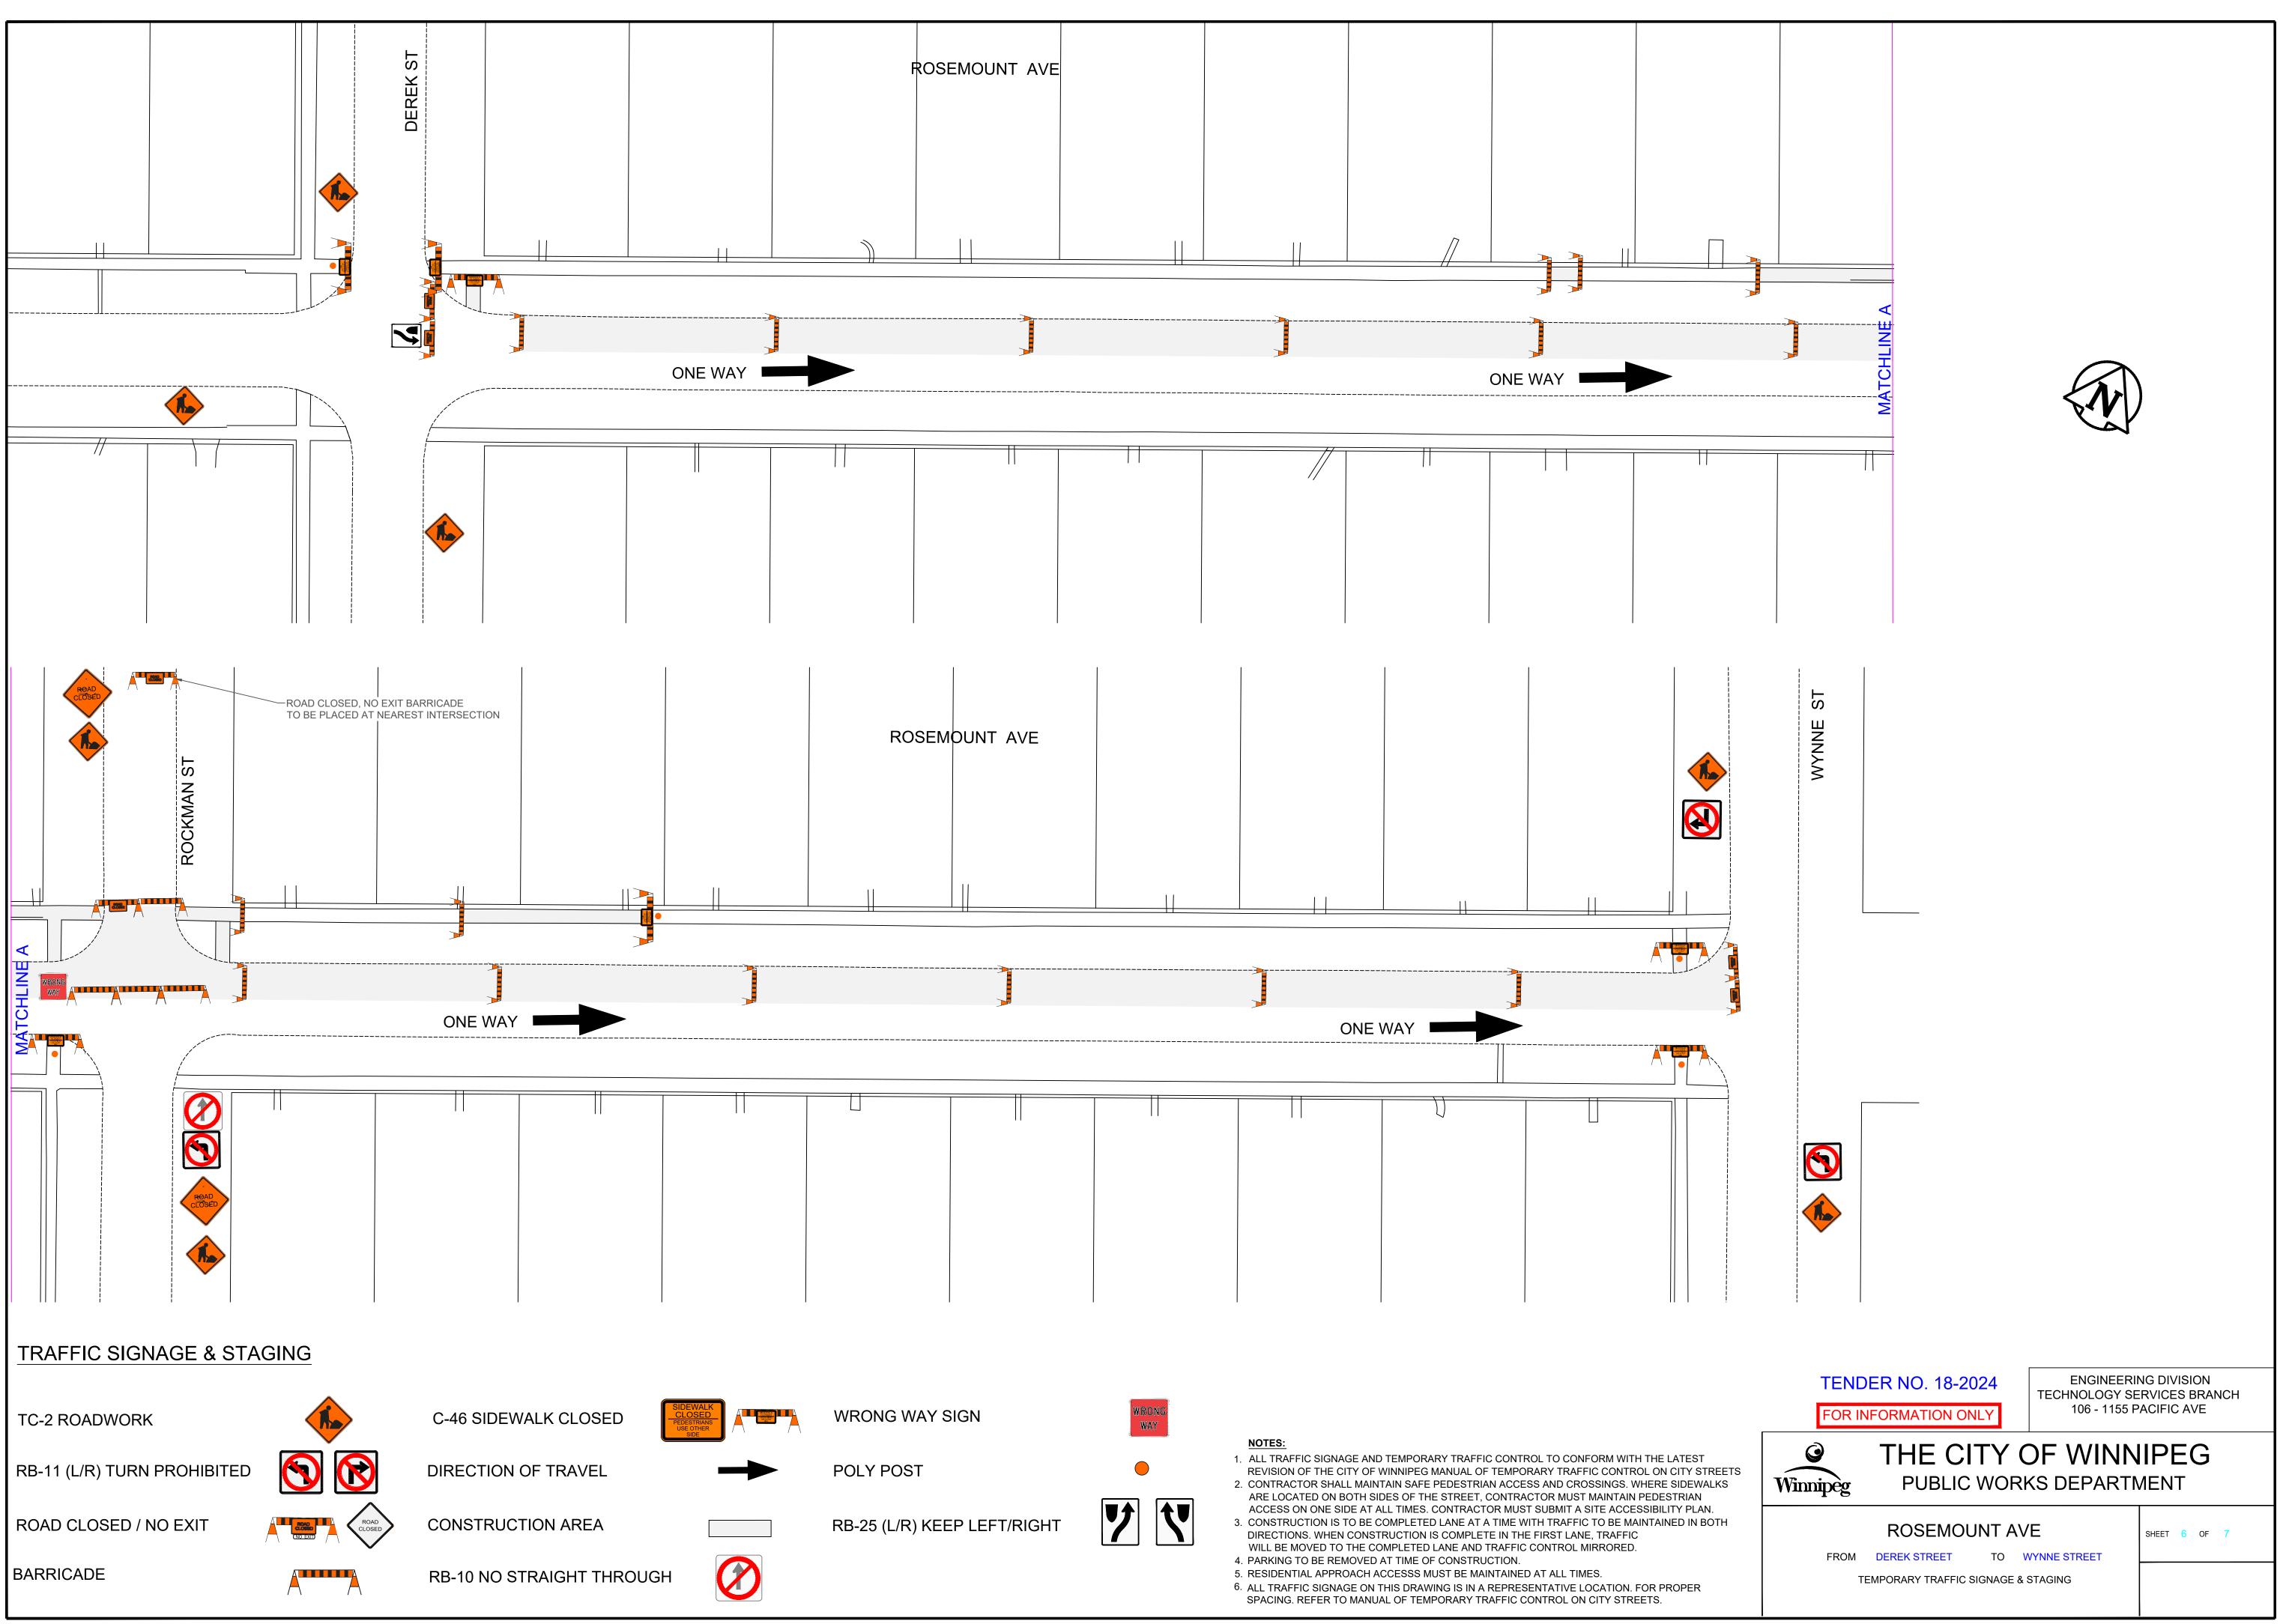

## TEMPORARY TRAFFIC CONTROL SIGNAGE DRAWINGS FOR:

Brock Street from Mathers Avenue to Taylor Avenue – Asphalt Pavement Reconstruction Edderton Avenue from Beaumont Street to Derek Street – Asphalt Pavement Reconstruction Edderton Bay from Beaumont Street to End – Asphalt Pavement Resurface Queenston Bay – West Leg from Mathers Avenue to Brock Street – Concrete Pavement Rehabilitation Rosemount Avenue from Beaumont Street to Derek Street – Asphalt Pavement Reconstruction Rosemount Avenue from Derek Street to Wynne Street – Asphalt Pavement Resurface