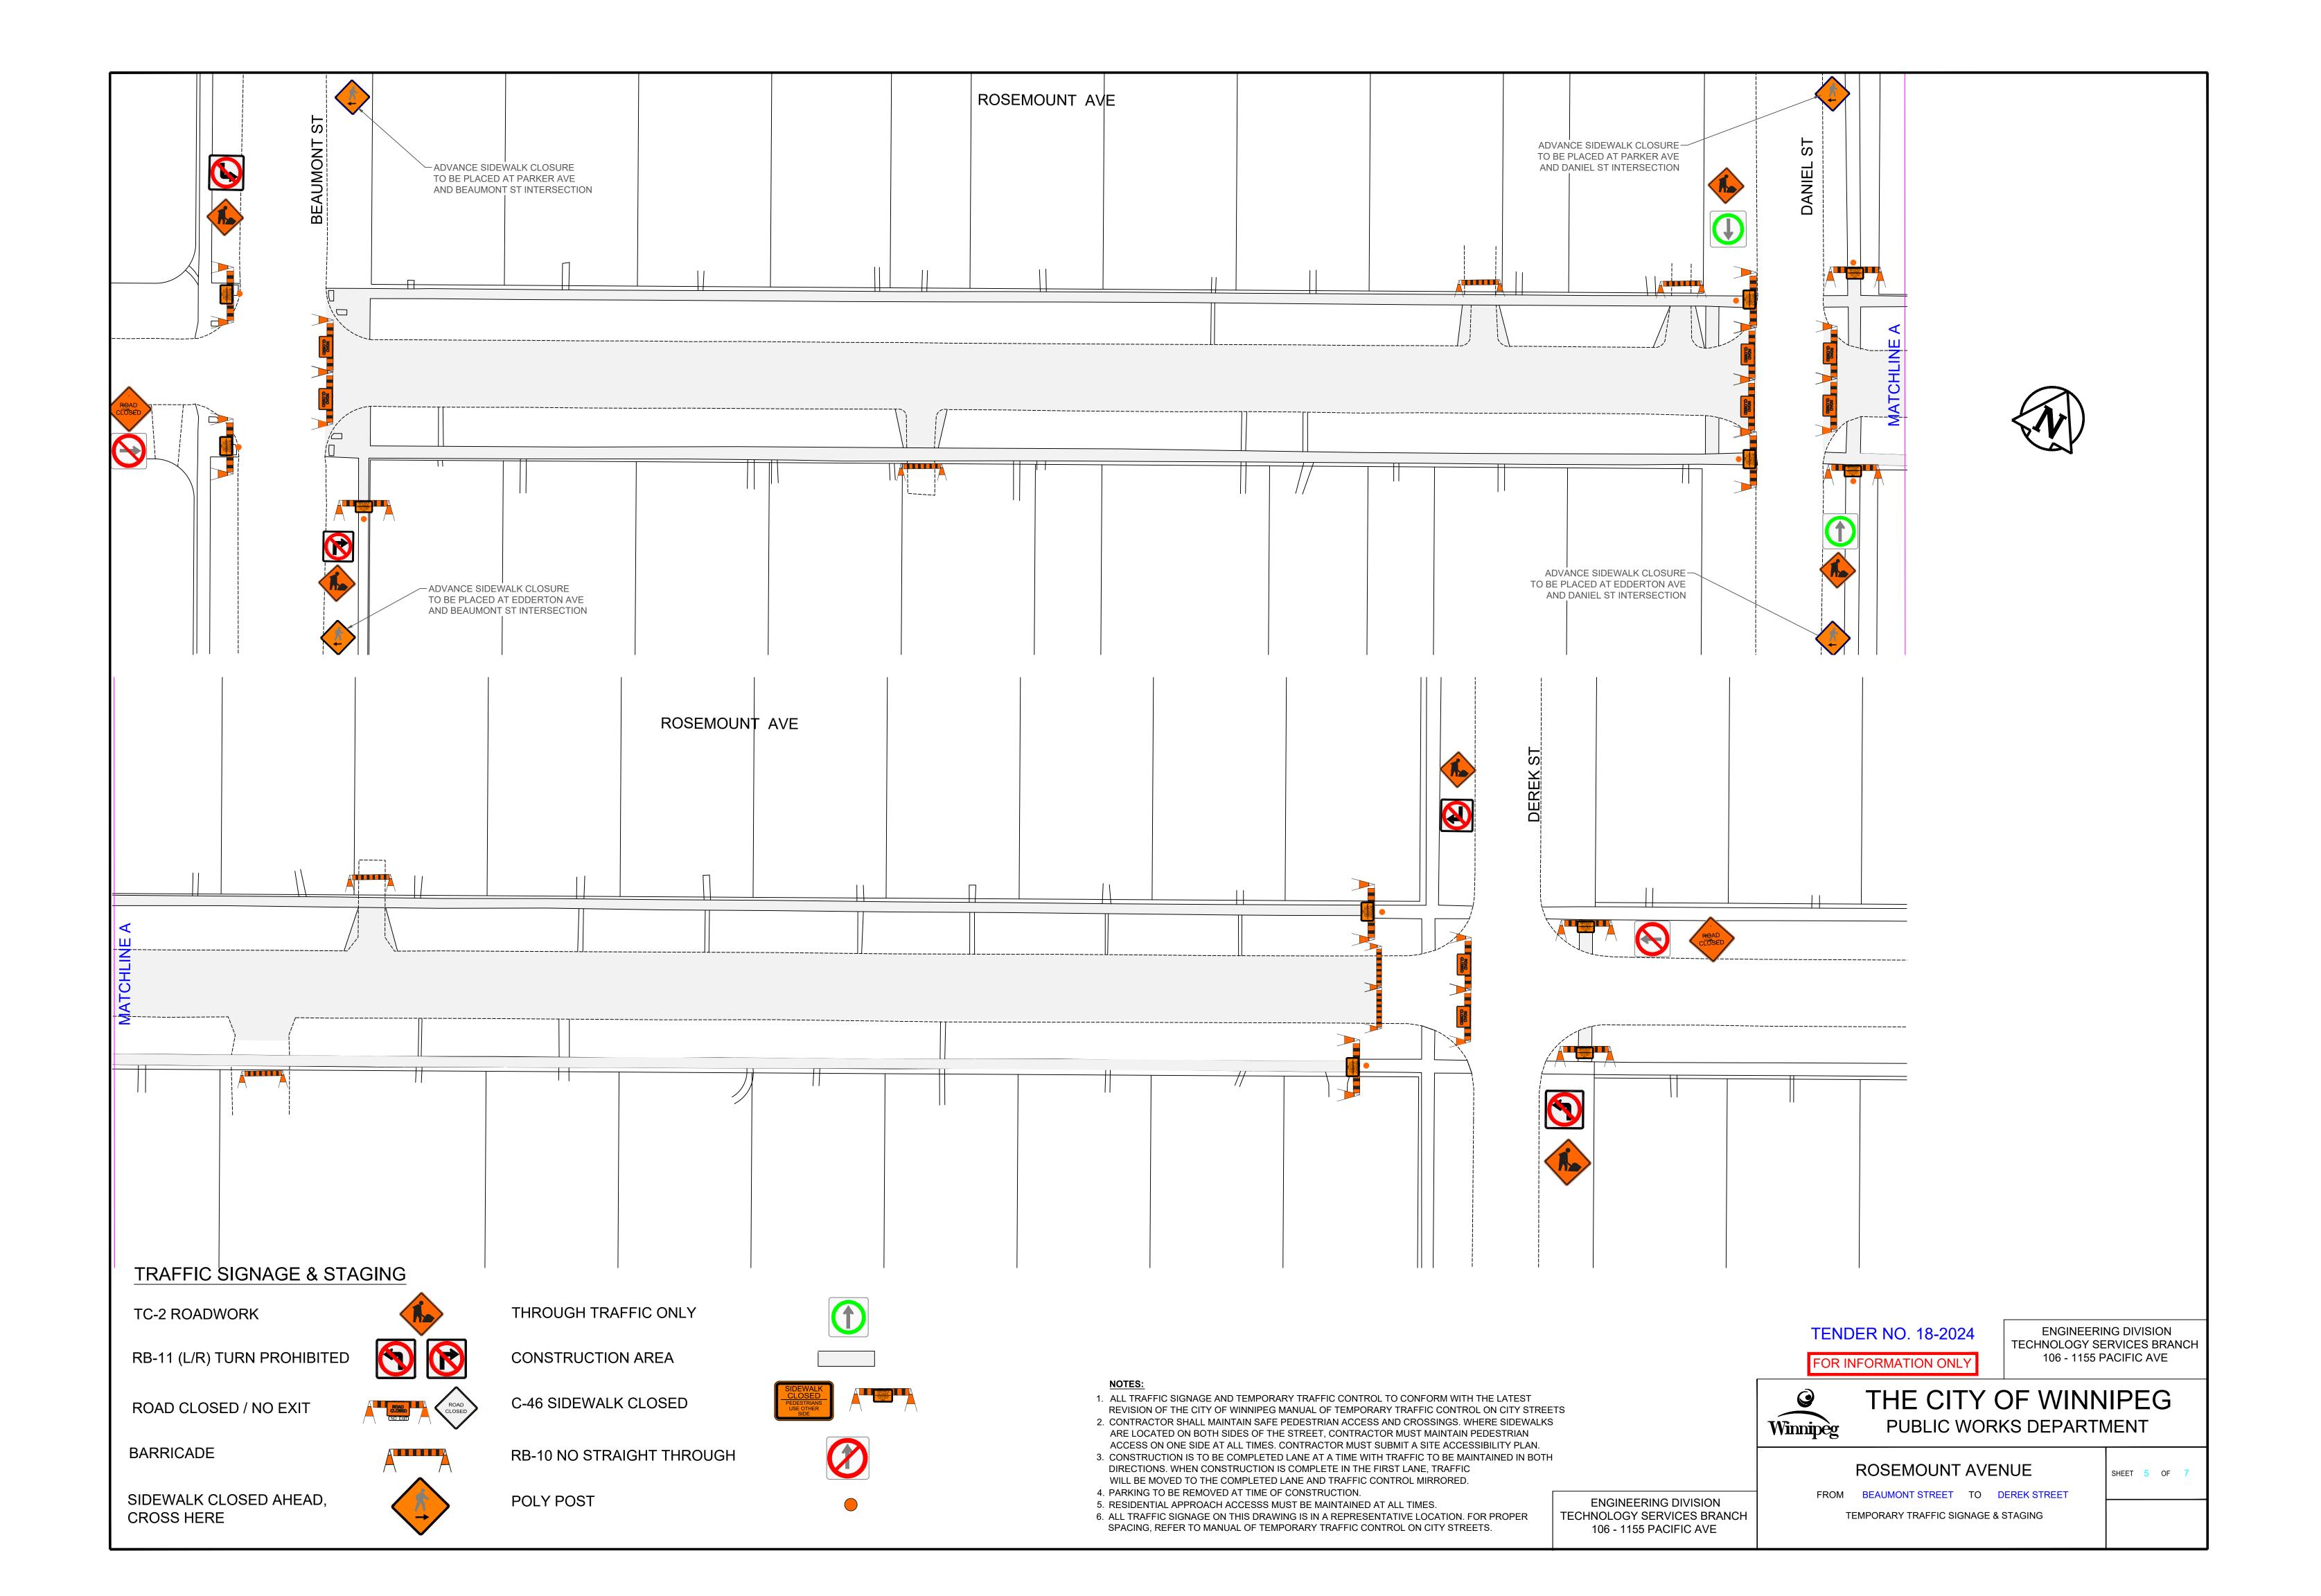

## TEMPORARY TRAFFIC CONTROL SIGNAGE DRAWINGS FOR:

Brock Street from Mathers Avenue to Taylor Avenue – Asphalt Pavement Reconstruction Edderton Avenue from Beaumont Street to Derek Street – Asphalt Pavement Reconstruction Edderton Bay from Beaumont Street to End – Asphalt Pavement Resurface Queenston Bay – West Leg from Mathers Avenue to Brock Street – Concrete Pavement Rehabilitation Rosemount Avenue from Beaumont Street to Derek Street – Asphalt Pavement Reconstruction Rosemount Avenue from Derek Street to Wynne Street – Asphalt Pavement Resurface