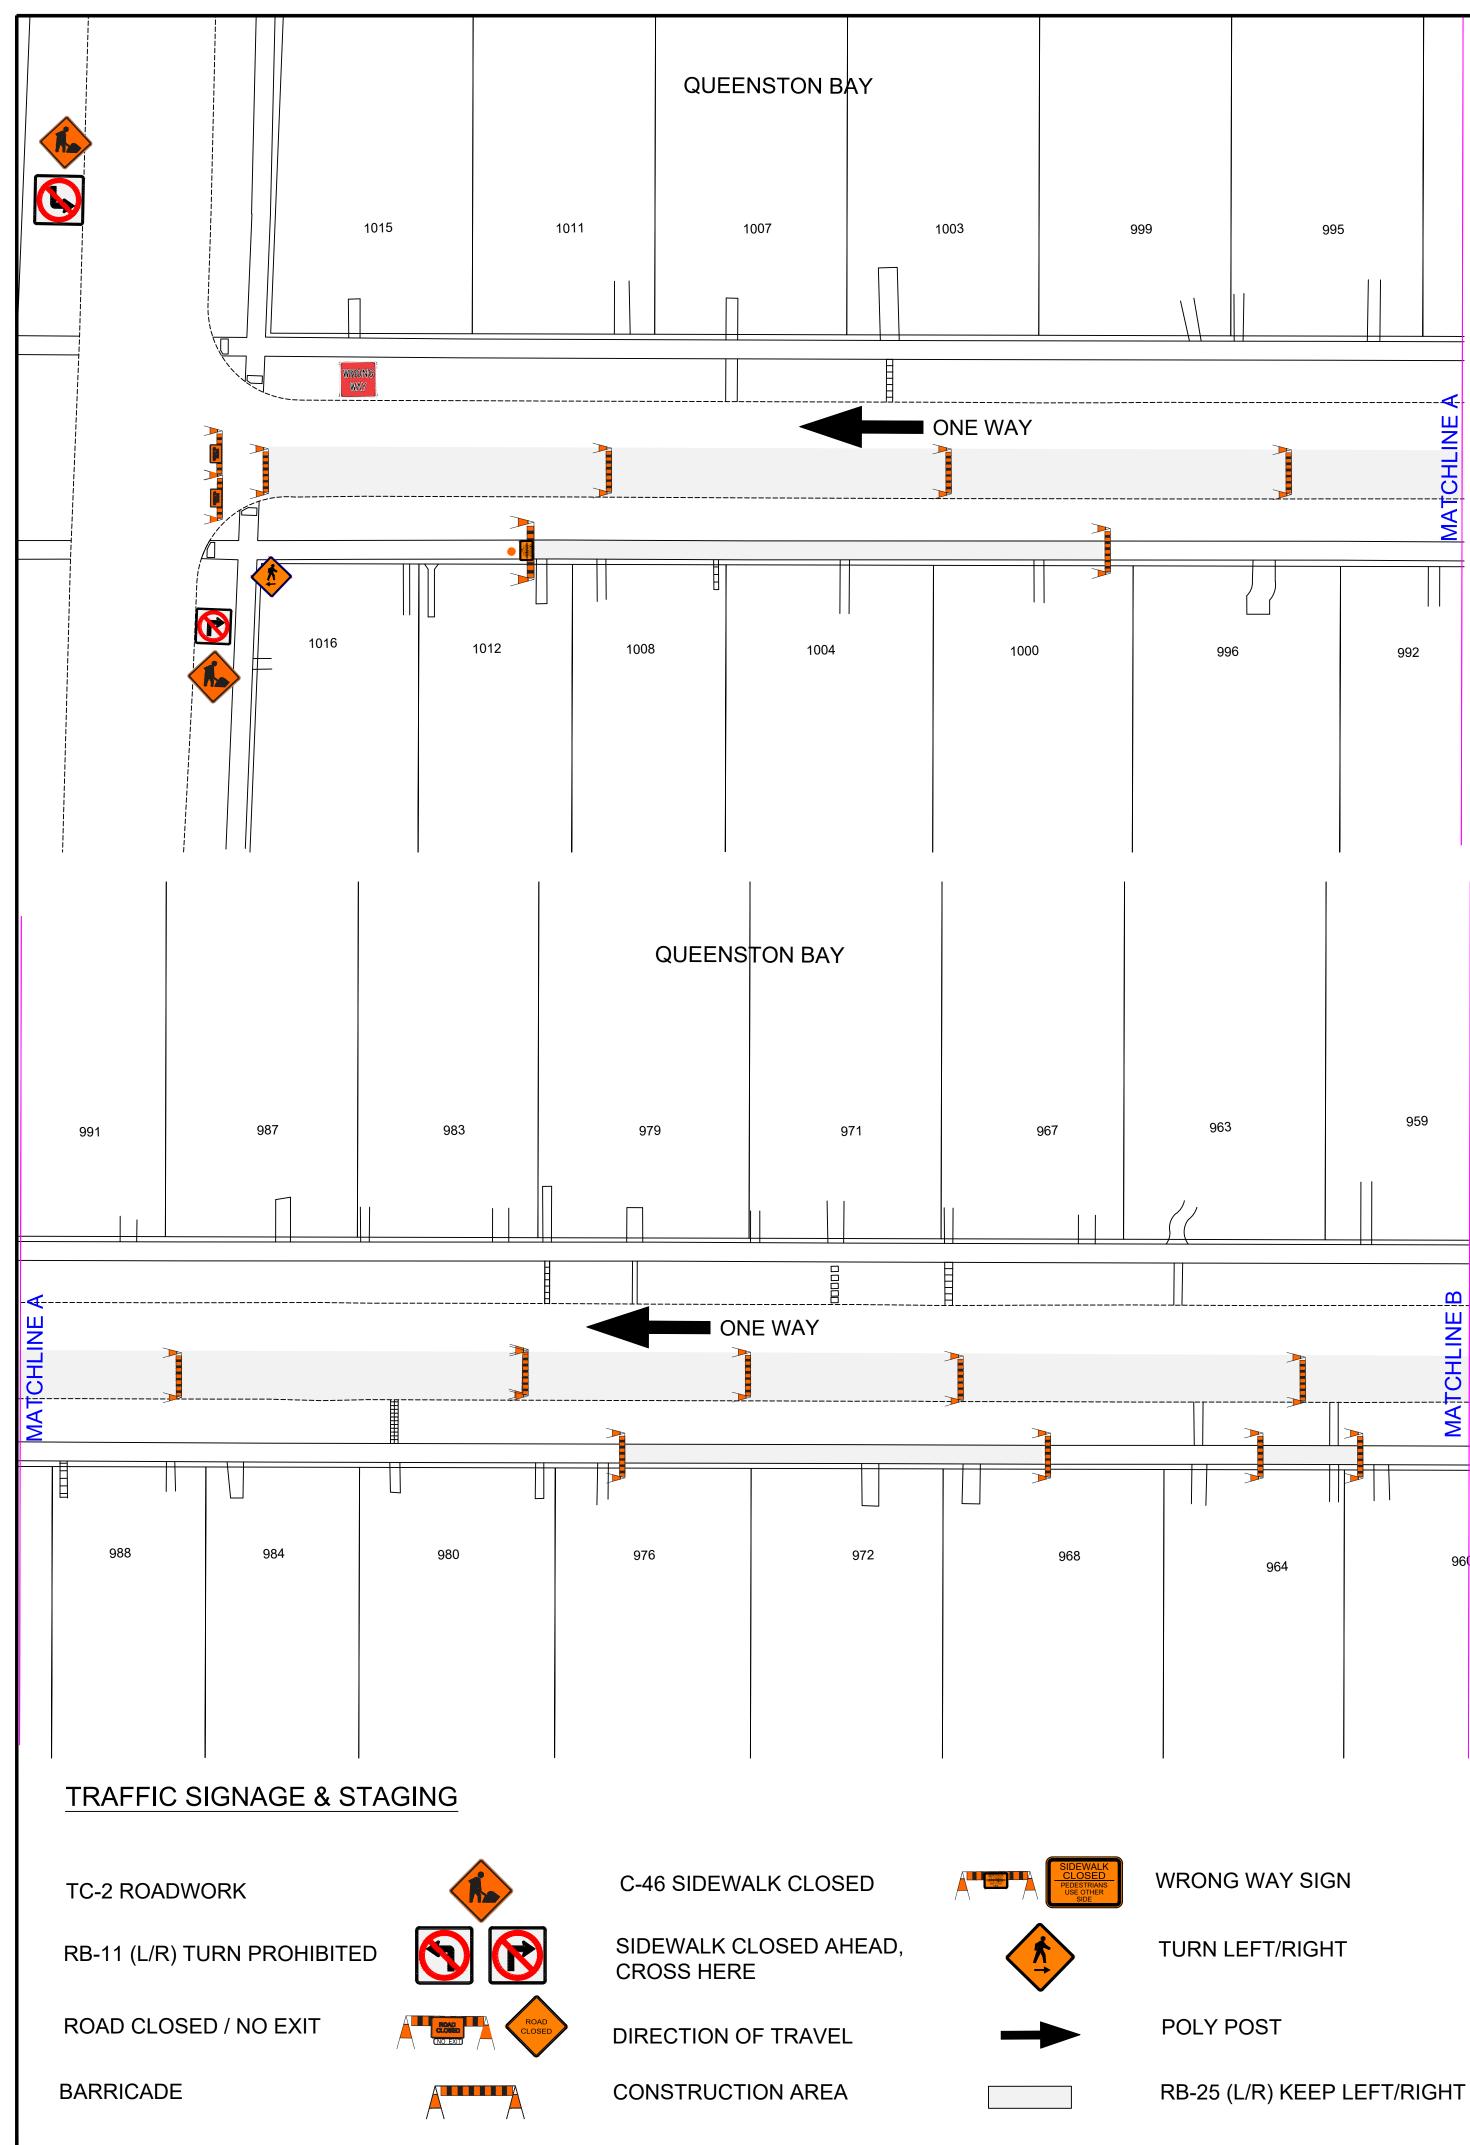

## TEMPORARY TRAFFIC CONTROL SIGNAGE DRAWINGS FOR:

Brock Street from Mathers Avenue to Taylor Avenue – Asphalt Pavement Reconstruction Edderton Avenue from Beaumont Street to Derek Street – Asphalt Pavement Reconstruction Edderton Bay from Beaumont Street to End – Asphalt Pavement Resurface Queenston Bay – West Leg from Mathers Avenue to Brock Street – Concrete Pavement Rehabilitation Rosemount Avenue from Beaumont Street to Derek Street – Asphalt Pavement Reconstruction Rosemount Avenue from Derek Street to Wynne Street – Asphalt Pavement Resurface