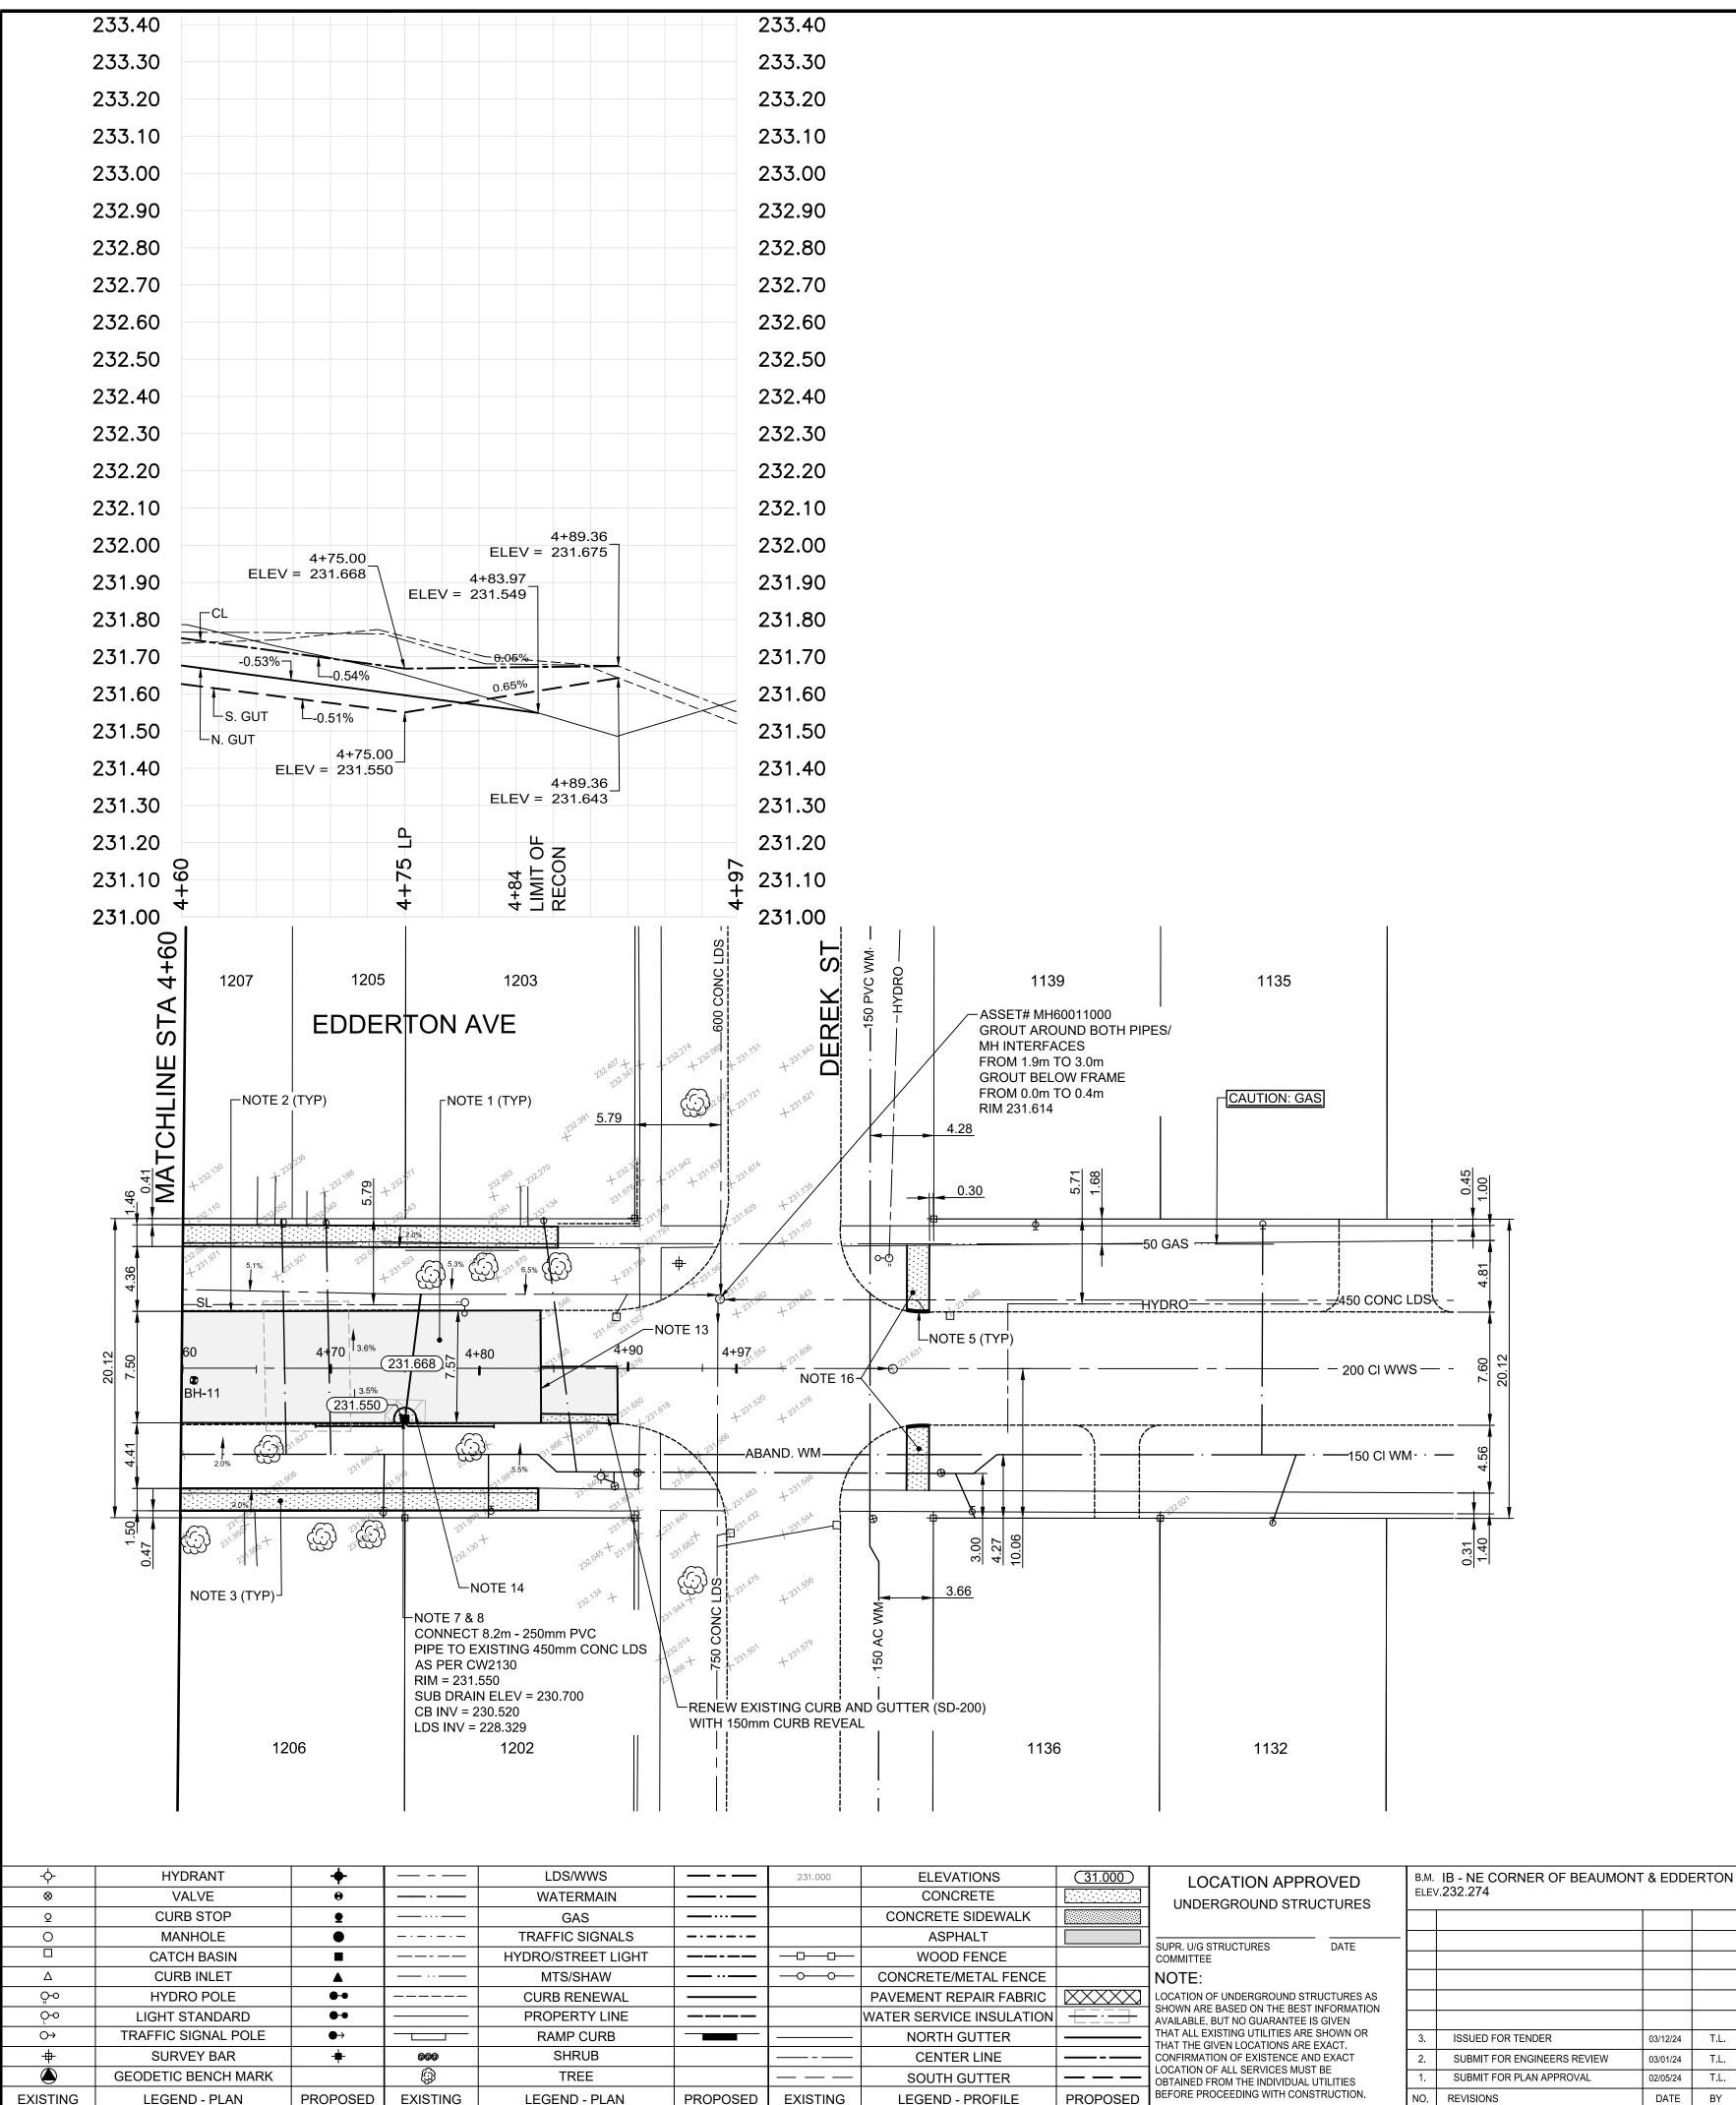

|                  | (31.000)    | LOCATION APPROVED<br>UNDERGROUND STRUCTURES                                                                                                                                                                                                                                                                                                                                                                                       |                         |     | B.M. IB - NE CORNER OF BEAUMONT & EDDERTON<br>ELEV.232.274 |          |      |      |                      |                |            |   |  |
|------------------|-------------|-----------------------------------------------------------------------------------------------------------------------------------------------------------------------------------------------------------------------------------------------------------------------------------------------------------------------------------------------------------------------------------------------------------------------------------|-------------------------|-----|------------------------------------------------------------|----------|------|------|----------------------|----------------|------------|---|--|
| ONCRETE          |             |                                                                                                                                                                                                                                                                                                                                                                                                                                   |                         |     |                                                            |          |      |      | ENGINEERING DIVISION |                |            |   |  |
| RETE SIDEWALK    |             |                                                                                                                                                                                                                                                                                                                                                                                                                                   |                         |     |                                                            |          |      | TE   | RANCH                | <b>NCH</b>     |            |   |  |
| ASPHALT          |             | SUPR. U/G STRUCTURES D<br>COMMITTEE<br>NOTE:<br>LOCATION OF UNDERGROUND STRUCT<br>SHOWN ARE BASED ON THE BEST INFO<br>AVAILABLE. BUT NO GUARANTEE IS GIV<br>THAT ALL EXISTING UTILITIES ARE SHO!<br>THAT ALL EXISTING UTILITIES ARE SHO!<br>THAT THE GIVEN LOCATIONS ARE EXAC<br>CONFIRMATION OF EXISTENCE AND EX.<br>LOCATION OF ALL SERVICES MUST BE<br>OBTAINED FROM THE INDIVIDUAL UTILIT<br>BEFORE PROCEEDING WITH CONSTRUCT | IFORMATION              |     |                                                            |          |      |      | 106 - 1155 PA        | ACIFIC AVE     | JIFIC AVE  |   |  |
| OOD FENCE        |             |                                                                                                                                                                                                                                                                                                                                                                                                                                   |                         |     |                                                            |          |      |      |                      | <del></del>    |            |   |  |
| ETE/METAL FENCE  |             |                                                                                                                                                                                                                                                                                                                                                                                                                                   |                         |     |                                                            |          |      | -    | T.L.                 | CHECKED<br>BY  | G.K., R.W. |   |  |
| NT REPAIR FABRIC | $\boxtimes$ |                                                                                                                                                                                                                                                                                                                                                                                                                                   |                         |     |                                                            |          |      |      |                      |                |            | _ |  |
| RVICE INSULATION |             |                                                                                                                                                                                                                                                                                                                                                                                                                                   |                         |     |                                                            |          |      |      | T.L.                 | APPROVED<br>BY | M.L.       |   |  |
| RTH GUTTER       |             |                                                                                                                                                                                                                                                                                                                                                                                                                                   |                         | 3.  | ISSUED FOR TENDER                                          | 03/12/24 | T.L. |      | 1 : 250<br>1 : 10    |                |            |   |  |
| ENTER LINE       |             |                                                                                                                                                                                                                                                                                                                                                                                                                                   | EXACT<br>BE<br>TILITIES | 2.  | SUBMIT FOR ENGINEERS REVIEW                                | 03/01/24 | T.L. |      |                      |                |            |   |  |
| UTH GUTTER       |             |                                                                                                                                                                                                                                                                                                                                                                                                                                   |                         | 1.  | SUBMIT FOR PLAN APPROVAL                                   | 02/05/24 | T.L. |      |                      |                |            |   |  |
| END - PROFILE    | PROPOSED    |                                                                                                                                                                                                                                                                                                                                                                                                                                   |                         | NO. | REVISIONS                                                  | DATE     | BY   | DATE | 2024/03/06           |                |            |   |  |
|                  |             |                                                                                                                                                                                                                                                                                                                                                                                                                                   |                         |     |                                                            |          |      |      |                      |                |            |   |  |