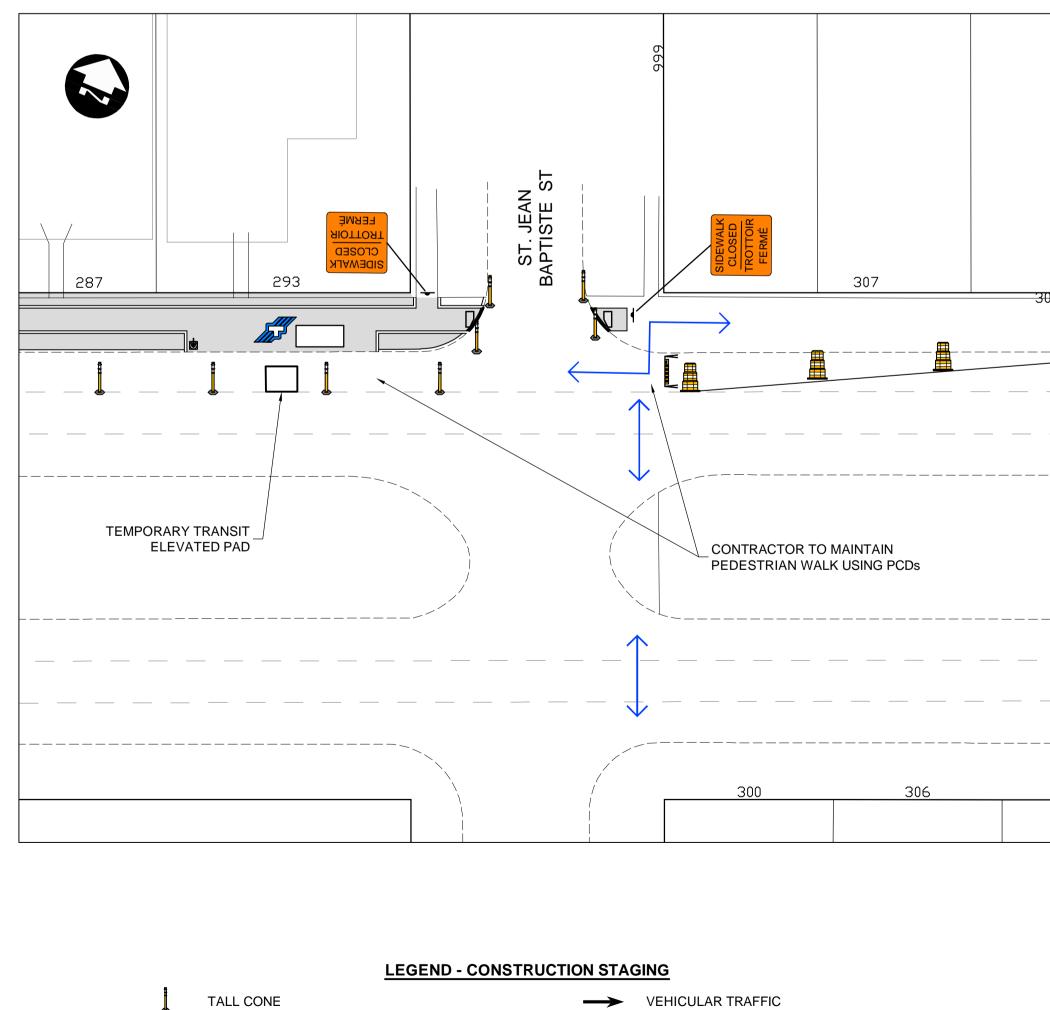

 $\longleftrightarrow$  PEDESTRIAN TRAFFIC

SIGNALIZED INTERSECTION

CHANNELIZATION BARREL (TC-63)

REFLECTORIZED LIGHT BARRICADE (TC-64A)

|     | PROVENCHER BLVD                                                                                                                      |    | TC-5R |     |  |
|-----|--------------------------------------------------------------------------------------------------------------------------------------|----|-------|-----|--|
|     | $311 \qquad $ | 32 |       | 331 |  |
| 310 |                                                                                                                                      |    | 340   |     |  |