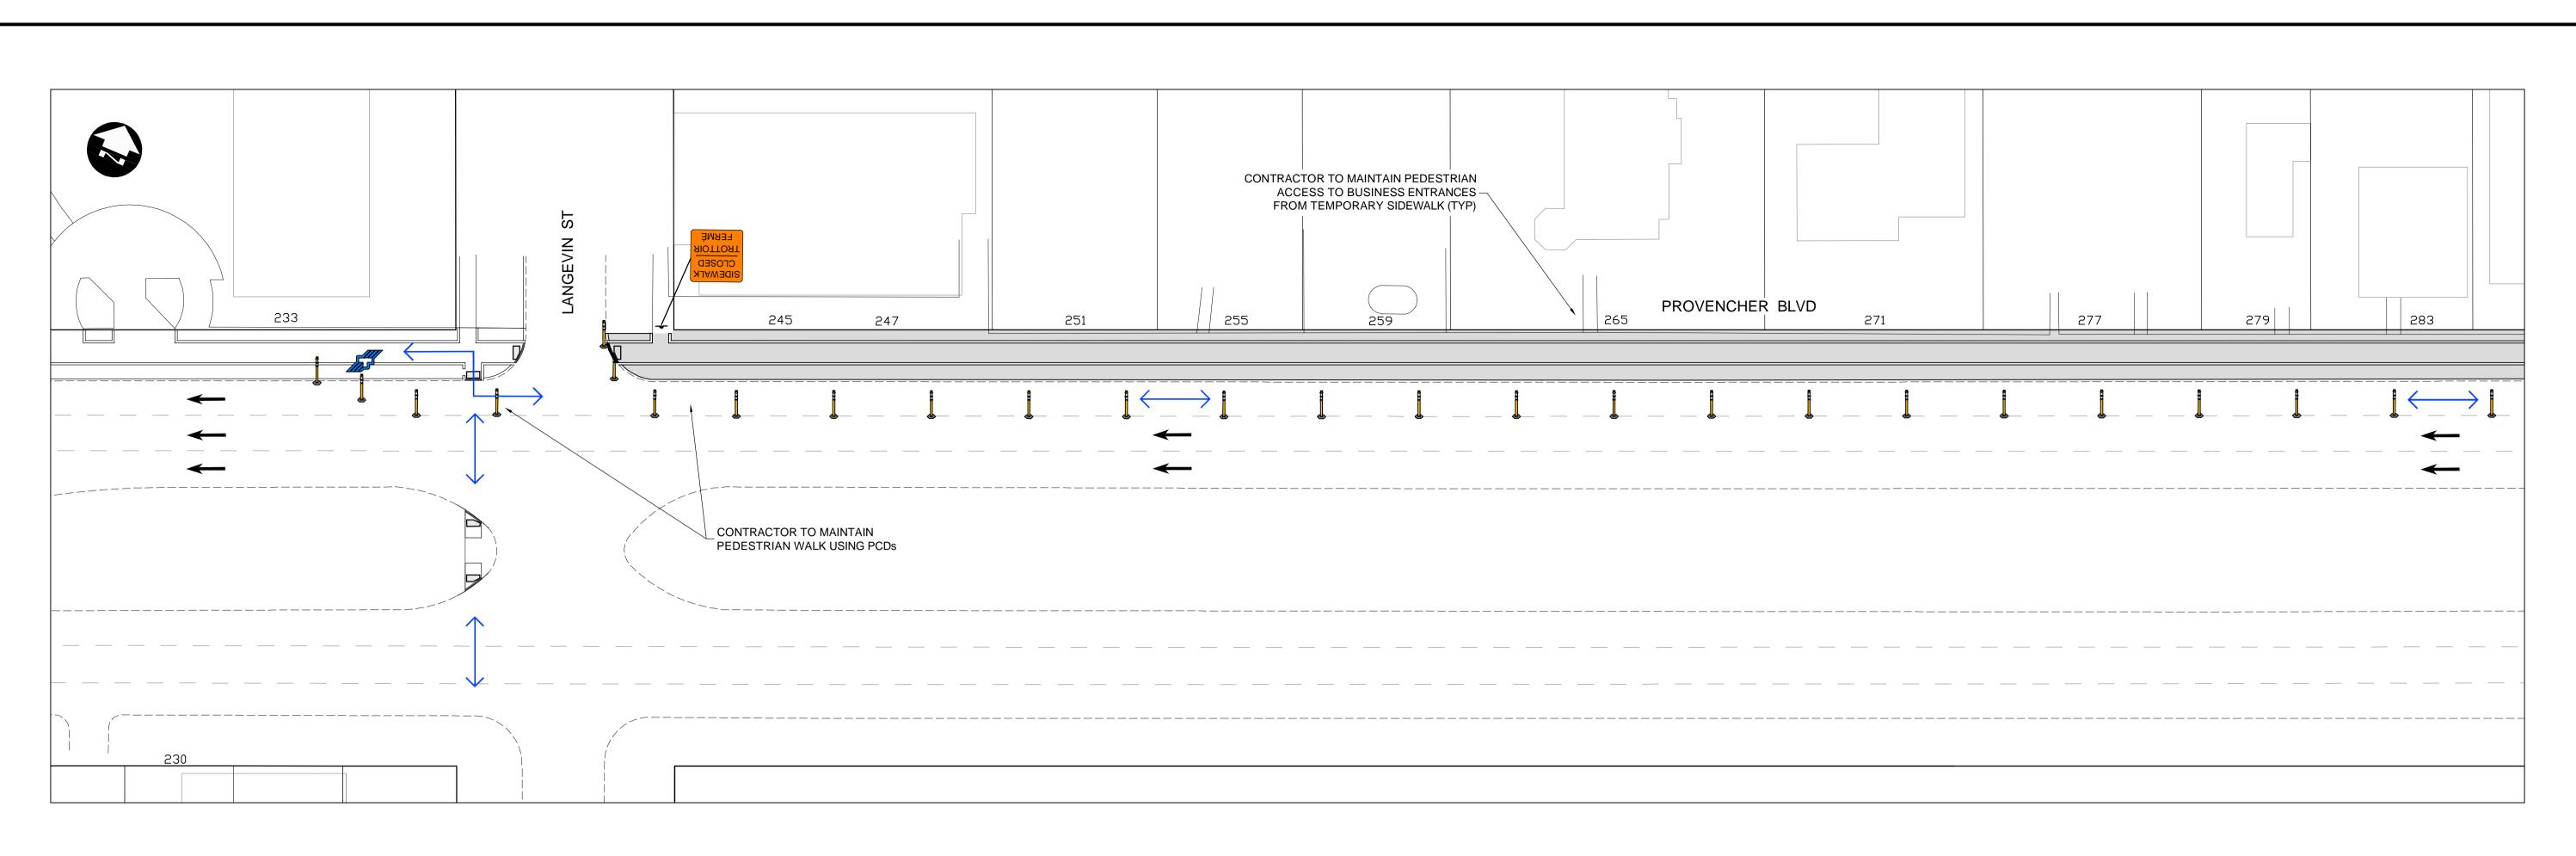

 $\longleftrightarrow$  PEDESTRIAN TRAFFIC

SIGNALIZED INTERSECTION

CHANNELIZATION BARREL (TC-63)

REFLECTORIZED LIGHT BARRICADE (TC-64A)

|     | PROVENCHER BLVD                                                                                                                      |    | TC-5R |     |  |
|-----|--------------------------------------------------------------------------------------------------------------------------------------|----|-------|-----|--|
|     | $311 \qquad $ | 32 |       | 331 |  |
| 310 |                                                                                                                                      |    | 340   |     |  |