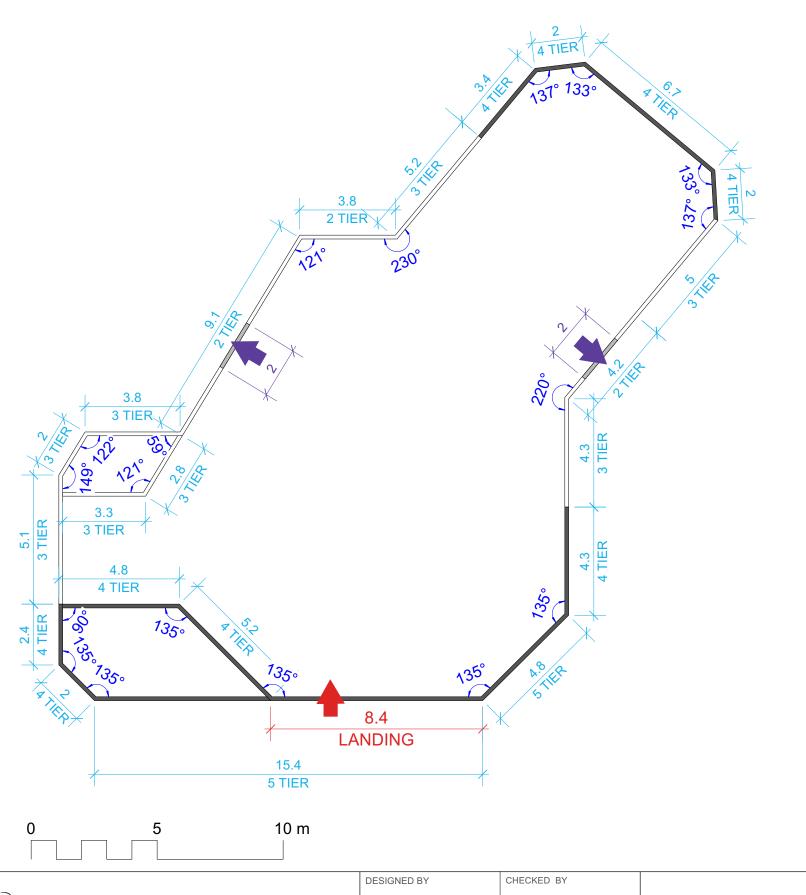

## **LEGEND**

- ACCESSIBLE ENTRY (2) AS PER SCD-651C
- APPROXIMATE LOCATION OF ACCESSIBLE ELEVATED PLATFORM ENTRY TO PLAY STRUCTURE (DETAIL 2/P.9-K-08 & 3/P.9-K-08). EXACT LOCATION OF PLATFORM ENTRY WITHIN THE LANDING AREA TO BE DETERMINED BY BIDDER

## **LAYOUT NOTES**

- 1. ALL WORK TO CONFORM TO CURRENT CITY OF WINNIPEG STANDARD CONSTRUCTION SPECIFICATIONS AND DETAILS UNLESS OTHERWISE NOTED.
- 2. DIMENSIONS ARE IN METERS UNLESS OTHERWISE NOTED.
- 3. DO NOT SCALE DRAWING.
- 4. PROTECT EXISTING TREES TO REMAIN WITHIN CONSTRUCTION FENCING, TYP.
- 5. CONTRACTOR TO VERIFY DIMENSIONS AND CONFORMANCE OF SWING AND PLAY EQUIPMENT SAFETY ZONES AND REPORT ANY DISCREPANCIES TO CONTRACT
- 6. DIMENSIONS OF TIMBER EDGING AND REINFORCED TIMBER RETAINING WALL ARE TO OUTSIDE OF EDGING.
- 7. ANGULAR DIMENSIONS OF TIMBER EDGING AND REINFORCED TIMBER RETAINING WALL ARE TO INSIDE OF EDGING.

CONTRACTOR TO CONFIRM ALL DIMENSIONS AND REPORT ANY DISCREPANCIES TO CONTRACT ADMINISTRATOR PRIOR TO CONSTRUCTION. LOCATION OF UNDERGROUND STRUCTURES AS SHOWN ARE BASED ON THE BEST INFORMATION AVAILABLE BUT NO GUARANTEE IS GIVEN THAT ALL EXISTING UTILITIES ARE SHOWN OR THAT THE GIVEN LOCATIONS ARE EXACT. CONFIRMATION OF EXISTENCE AND EXACT LOCATION OF ALL SERVICES MUST BE OBTAINED FROM THE INDIVIDUAL UTILITIES BEFORE PROCEEDING WITH CONSTRUCTION.

**PACIFIC JUNCTION** PLAYGROUND REDEVELOPMENT TIMBER EDGING LAYOUT PLAN AREA A

P.9-K-04

BID OPPORTUNITY NO. 190-2024

DRAWING NO.

DATE PLANNING AND LAND USE DIVISION

SITE ADDRESS **685 CATHCART STREET** 

DRAWING TITLE