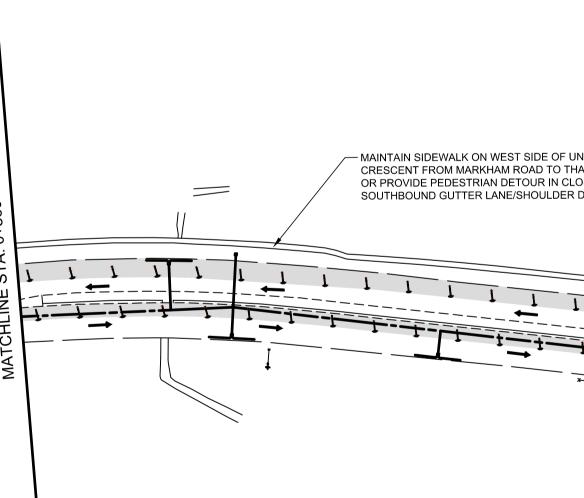

| MAINTAIN SIDEWALK AND BIKE LANES ON WEST SIDE<br>UNIVERSITY CRESCENT FROM BOHEMIER TRAIL<br>MARKHAM ROAD DURING STAGE 1 CONSTRUCT                                                                                                                                                                                                                                                                                                                | CISTING BARRIER CURB AND<br>ILLINGS TO PERMIT MEDIAN                                                                                                      |                                                                             |                                      |                                 | er trop-<br>s trade-                                                                    |                                                                           |
|--------------------------------------------------------------------------------------------------------------------------------------------------------------------------------------------------------------------------------------------------------------------------------------------------------------------------------------------------------------------------------------------------------------------------------------------------|-----------------------------------------------------------------------------------------------------------------------------------------------------------|-----------------------------------------------------------------------------|--------------------------------------|---------------------------------|-----------------------------------------------------------------------------------------|---------------------------------------------------------------------------|
| ITY<br>RDRIVE<br>STAGE 1                                                                                                                                                                                                                                                                                                                                                                                                                         |                                                                                                                                                           |                                                                             | ATAIN NB TRANSIT STOP<br>ING STAGE 1 |                                 |                                                                                         |                                                                           |
| ROL TO BE IN ACCORDANCE WITH THE<br>RY TRAFFIC CONTROL ON CITY STREETS.<br>FIC CONTROL SIGNAGE, INCLUDING<br>O ALL SIDE STREETS, PRIVATE<br>O BE APPROVED BY THE CONTRACT<br>OWNER.<br>UIRED WHEN MOVING ANY<br>AFFIC.<br>INE CLOSURE TAPER TO BE 30m.<br>ISIBILITY GUIDELINES IN ACCORDANCE<br>E OR PEDESTRIAN CHANNELIZATION<br>R SIGNAGE AS NECESSARY AND INSTALL<br>TRAFFIC CONTROL FOR WINNIPEG BLUE<br>N.<br>ISIDEWALKS AND PATHWAYS TO BE | B.M. 74M574 - Tblt. in W. wall of Conc. p<br>ELEV. No. 77 University Cres. E. of Pembir<br>of S.W. cor. of garage, & 2.6 m be<br>deck.<br>ELEVATION: 234. |                                                                             |                                      |                                 | No. 4671 Date: 06/19/2024 WHOLE NUM                                                     | METRIC<br>BERS INDICATE MILLIMETRES<br>NUMBERS INDICATE METRES<br>DINIPEG |
| INTAINED ON EACH SIDE OF UNIVERSITY                                                                                                                                                                                                                                                                                                                                                                                                              | 0 ISSUED FOR TENDER   NO. REVISIONS                                                                                                                       | VERTICAL:     NA       06/19/2024     RC       DATE     BY       06/19/2024 |                                      | CONSULTANT DRAWING NO.<br>CT-01 | CONCRETE PAVEMENT RECONSTRUCTION<br>CONSTRUCTION STAGING AND TRAFFIC MANAGEMENT - STAGE | 1                                                                         |