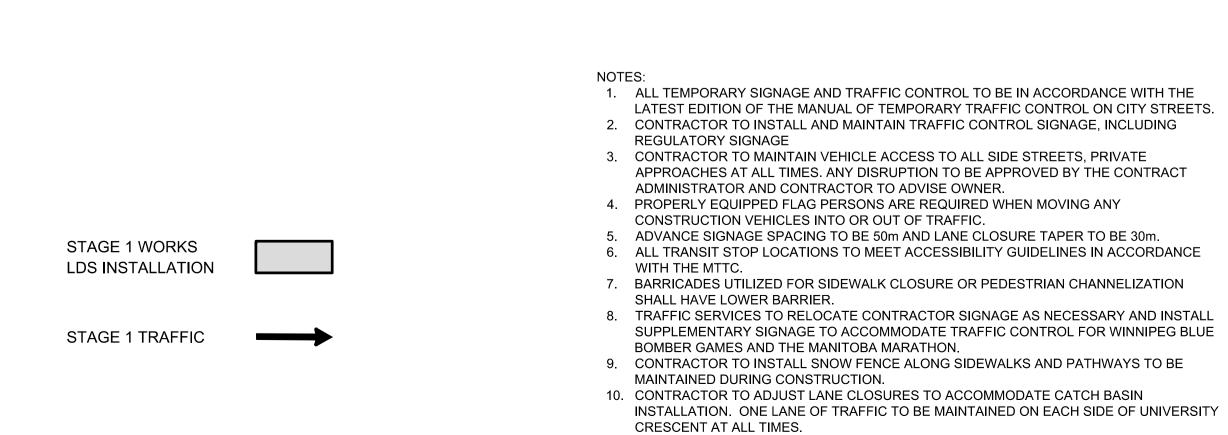

| MAINTAIN SIDEWALK AND BIKE LANES ON WEST SIDE<br>UNIVERSITY CRESCENT FROM BOHEMIER TRAIL<br>MARKHAM ROAD DURING STAGE 1 CONSTRUCT                                                                                                                                                                                                                                                                                                                | CISTING BARRIER CURB AND<br>ILLINGS TO PERMIT MEDIAN                                                                                                      |                                                                             |                                      |                                 | er trop-<br>s trade-                                                                    |                                                                           |
|--------------------------------------------------------------------------------------------------------------------------------------------------------------------------------------------------------------------------------------------------------------------------------------------------------------------------------------------------------------------------------------------------------------------------------------------------|-----------------------------------------------------------------------------------------------------------------------------------------------------------|-----------------------------------------------------------------------------|--------------------------------------|---------------------------------|-----------------------------------------------------------------------------------------|---------------------------------------------------------------------------|
| ITY<br>RDRIVE<br>STAGE 1                                                                                                                                                                                                                                                                                                                                                                                                                         |                                                                                                                                                           |                                                                             | ATAIN NB TRANSIT STOP<br>ING STAGE 1 |                                 |                                                                                         |                                                                           |
| ROL TO BE IN ACCORDANCE WITH THE<br>RY TRAFFIC CONTROL ON CITY STREETS.<br>FIC CONTROL SIGNAGE, INCLUDING<br>O ALL SIDE STREETS, PRIVATE<br>O BE APPROVED BY THE CONTRACT<br>OWNER.<br>UIRED WHEN MOVING ANY<br>AFFIC.<br>INE CLOSURE TAPER TO BE 30m.<br>ISIBILITY GUIDELINES IN ACCORDANCE<br>E OR PEDESTRIAN CHANNELIZATION<br>R SIGNAGE AS NECESSARY AND INSTALL<br>TRAFFIC CONTROL FOR WINNIPEG BLUE<br>N.<br>ISIDEWALKS AND PATHWAYS TO BE | B.M. 74M574 - Tblt. in W. wall of Conc. p<br>ELEV. No. 77 University Cres. E. of Pembir<br>of S.W. cor. of garage, & 2.6 m be<br>deck.<br>ELEVATION: 234. |                                                                             |                                      |                                 | No. 4671 Date: 06/19/2024 WHOLE NUM                                                     | METRIC<br>BERS INDICATE MILLIMETRES<br>NUMBERS INDICATE METRES<br>DINIPEG |
| INTAINED ON EACH SIDE OF UNIVERSITY                                                                                                                                                                                                                                                                                                                                                                                                              | 0 ISSUED FOR TENDER   NO. REVISIONS                                                                                                                       | VERTICAL:     NA       06/19/2024     RC       DATE     BY       06/19/2024 |                                      | CONSULTANT DRAWING NO.<br>CT-01 | CONCRETE PAVEMENT RECONSTRUCTION<br>CONSTRUCTION STAGING AND TRAFFIC MANAGEMENT - STAGE | 1                                                                         |