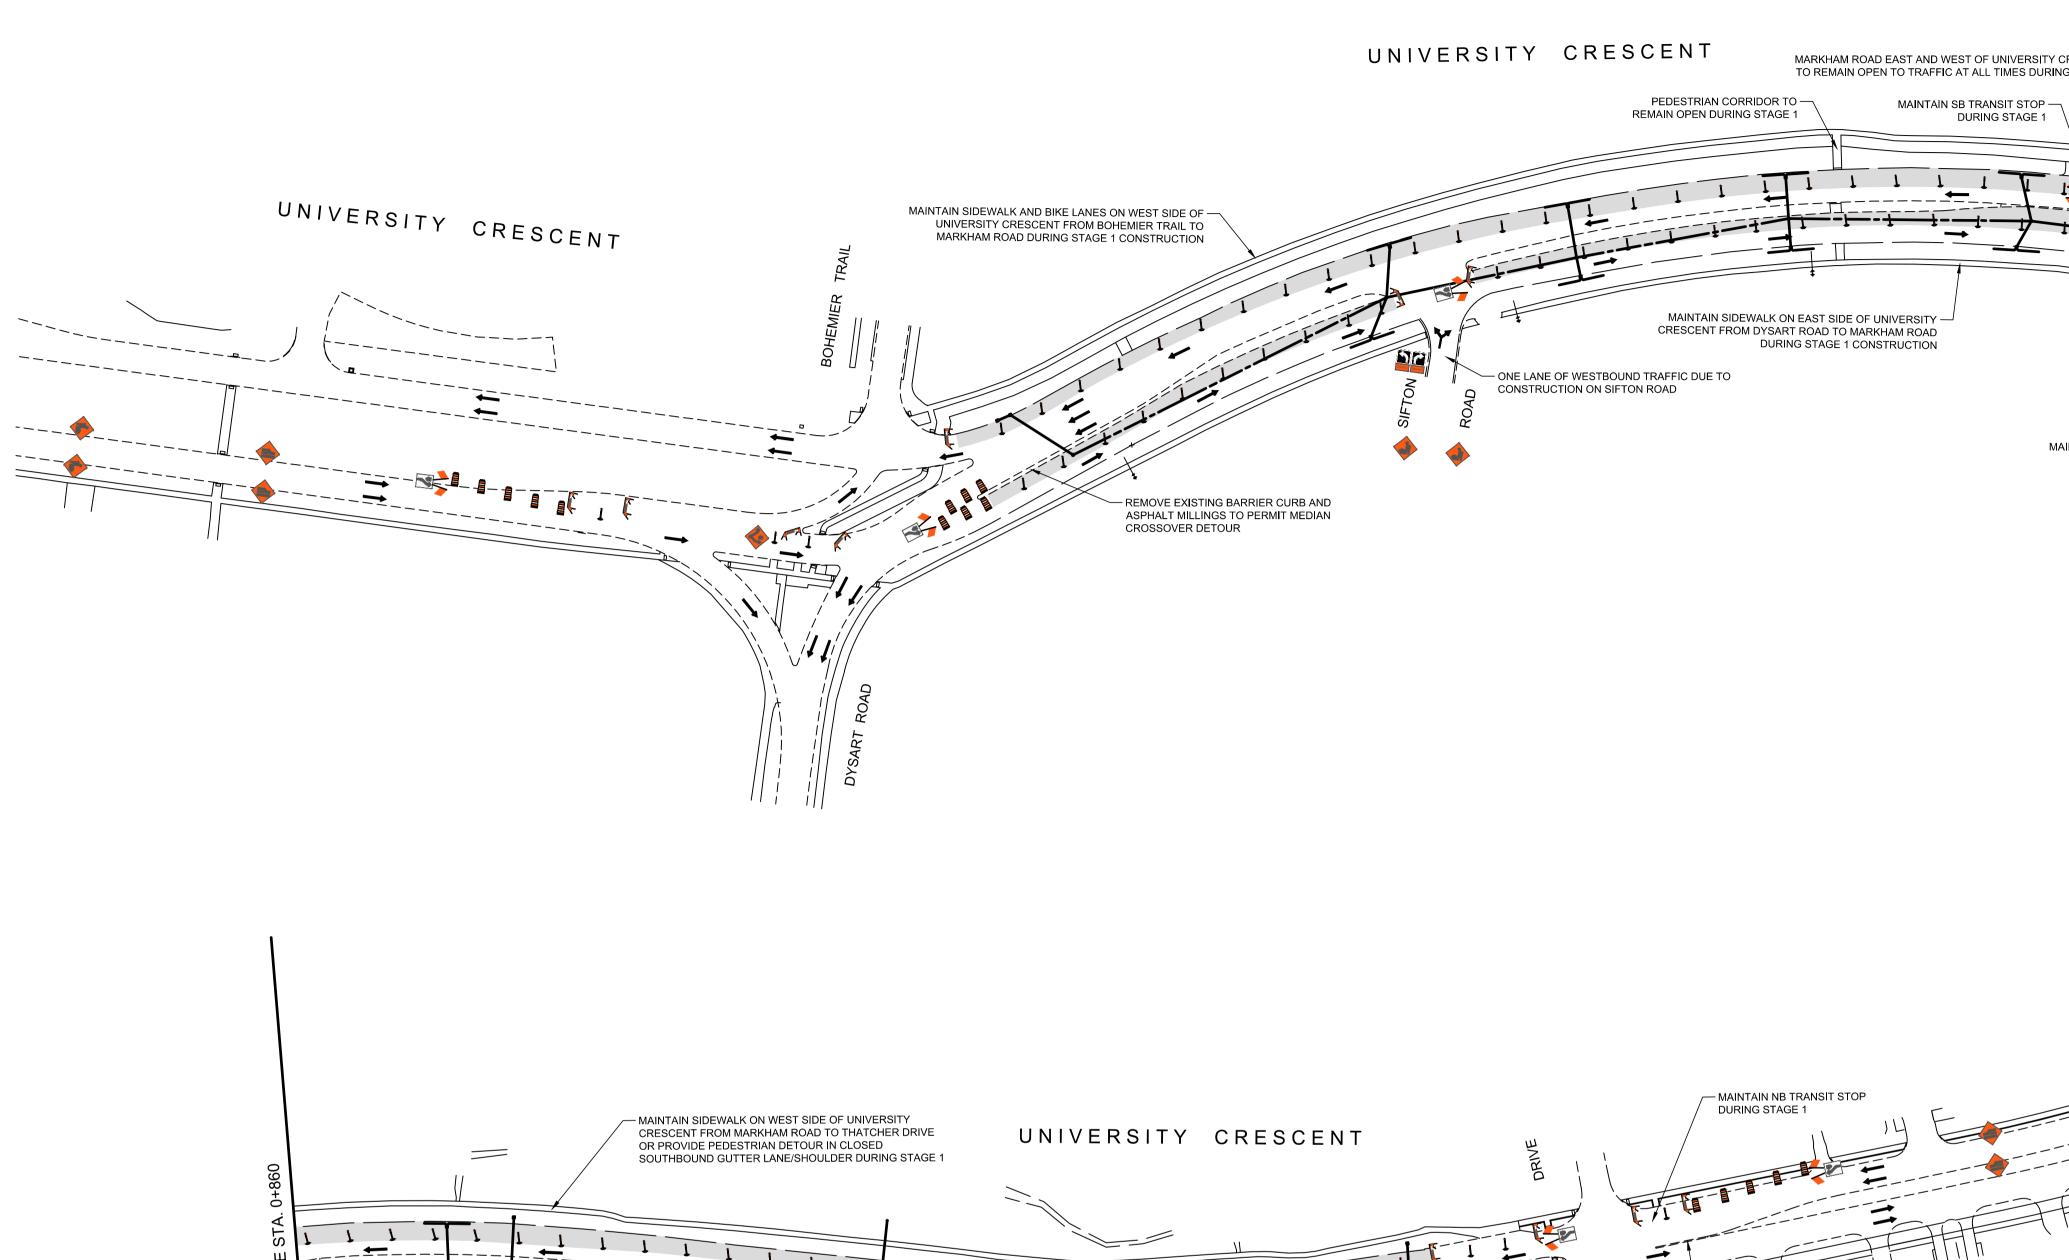

| MAINTAIN SIDEWALK AND BIKE LANES ON WEST SIDE<br>UNIVERSITY CRESCENT FROM BOHEMIER TRAIL<br>MARKHAM ROAD DURING STAGE 1 CONSTRUCT                                                                                                                                                                                                                                                                                                                | CISTING BARRIER CURB AND<br>ILLINGS TO PERMIT MEDIAN                                                                                                      |                                                                             |                                      |                                 | er trop-<br>s trade-                                                                    |                                                                           |
|--------------------------------------------------------------------------------------------------------------------------------------------------------------------------------------------------------------------------------------------------------------------------------------------------------------------------------------------------------------------------------------------------------------------------------------------------|-----------------------------------------------------------------------------------------------------------------------------------------------------------|-----------------------------------------------------------------------------|--------------------------------------|---------------------------------|-----------------------------------------------------------------------------------------|---------------------------------------------------------------------------|
| ITY<br>RDRIVE<br>STAGE 1                                                                                                                                                                                                                                                                                                                                                                                                                         |                                                                                                                                                           |                                                                             | ATAIN NB TRANSIT STOP<br>ING STAGE 1 |                                 |                                                                                         |                                                                           |
| ROL TO BE IN ACCORDANCE WITH THE<br>RY TRAFFIC CONTROL ON CITY STREETS.<br>FIC CONTROL SIGNAGE, INCLUDING<br>O ALL SIDE STREETS, PRIVATE<br>O BE APPROVED BY THE CONTRACT<br>OWNER.<br>UIRED WHEN MOVING ANY<br>AFFIC.<br>INE CLOSURE TAPER TO BE 30m.<br>ISIBILITY GUIDELINES IN ACCORDANCE<br>E OR PEDESTRIAN CHANNELIZATION<br>R SIGNAGE AS NECESSARY AND INSTALL<br>TRAFFIC CONTROL FOR WINNIPEG BLUE<br>N.<br>ISIDEWALKS AND PATHWAYS TO BE | B.M. 74M574 - Tblt. in W. wall of Conc. p<br>ELEV. No. 77 University Cres. E. of Pembir<br>of S.W. cor. of garage, & 2.6 m be<br>deck.<br>ELEVATION: 234. |                                                                             |                                      |                                 | No. 4671 Date: 06/19/2024 WHOLE NUM                                                     | METRIC<br>BERS INDICATE MILLIMETRES<br>NUMBERS INDICATE METRES<br>DINIPEG |
| INTAINED ON EACH SIDE OF UNIVERSITY                                                                                                                                                                                                                                                                                                                                                                                                              | 0 ISSUED FOR TENDER   NO. REVISIONS                                                                                                                       | VERTICAL:     NA       06/19/2024     RC       DATE     BY       06/19/2024 |                                      | CONSULTANT DRAWING NO.<br>CT-01 | CONCRETE PAVEMENT RECONSTRUCTION<br>CONSTRUCTION STAGING AND TRAFFIC MANAGEMENT - STAGE | 1                                                                         |