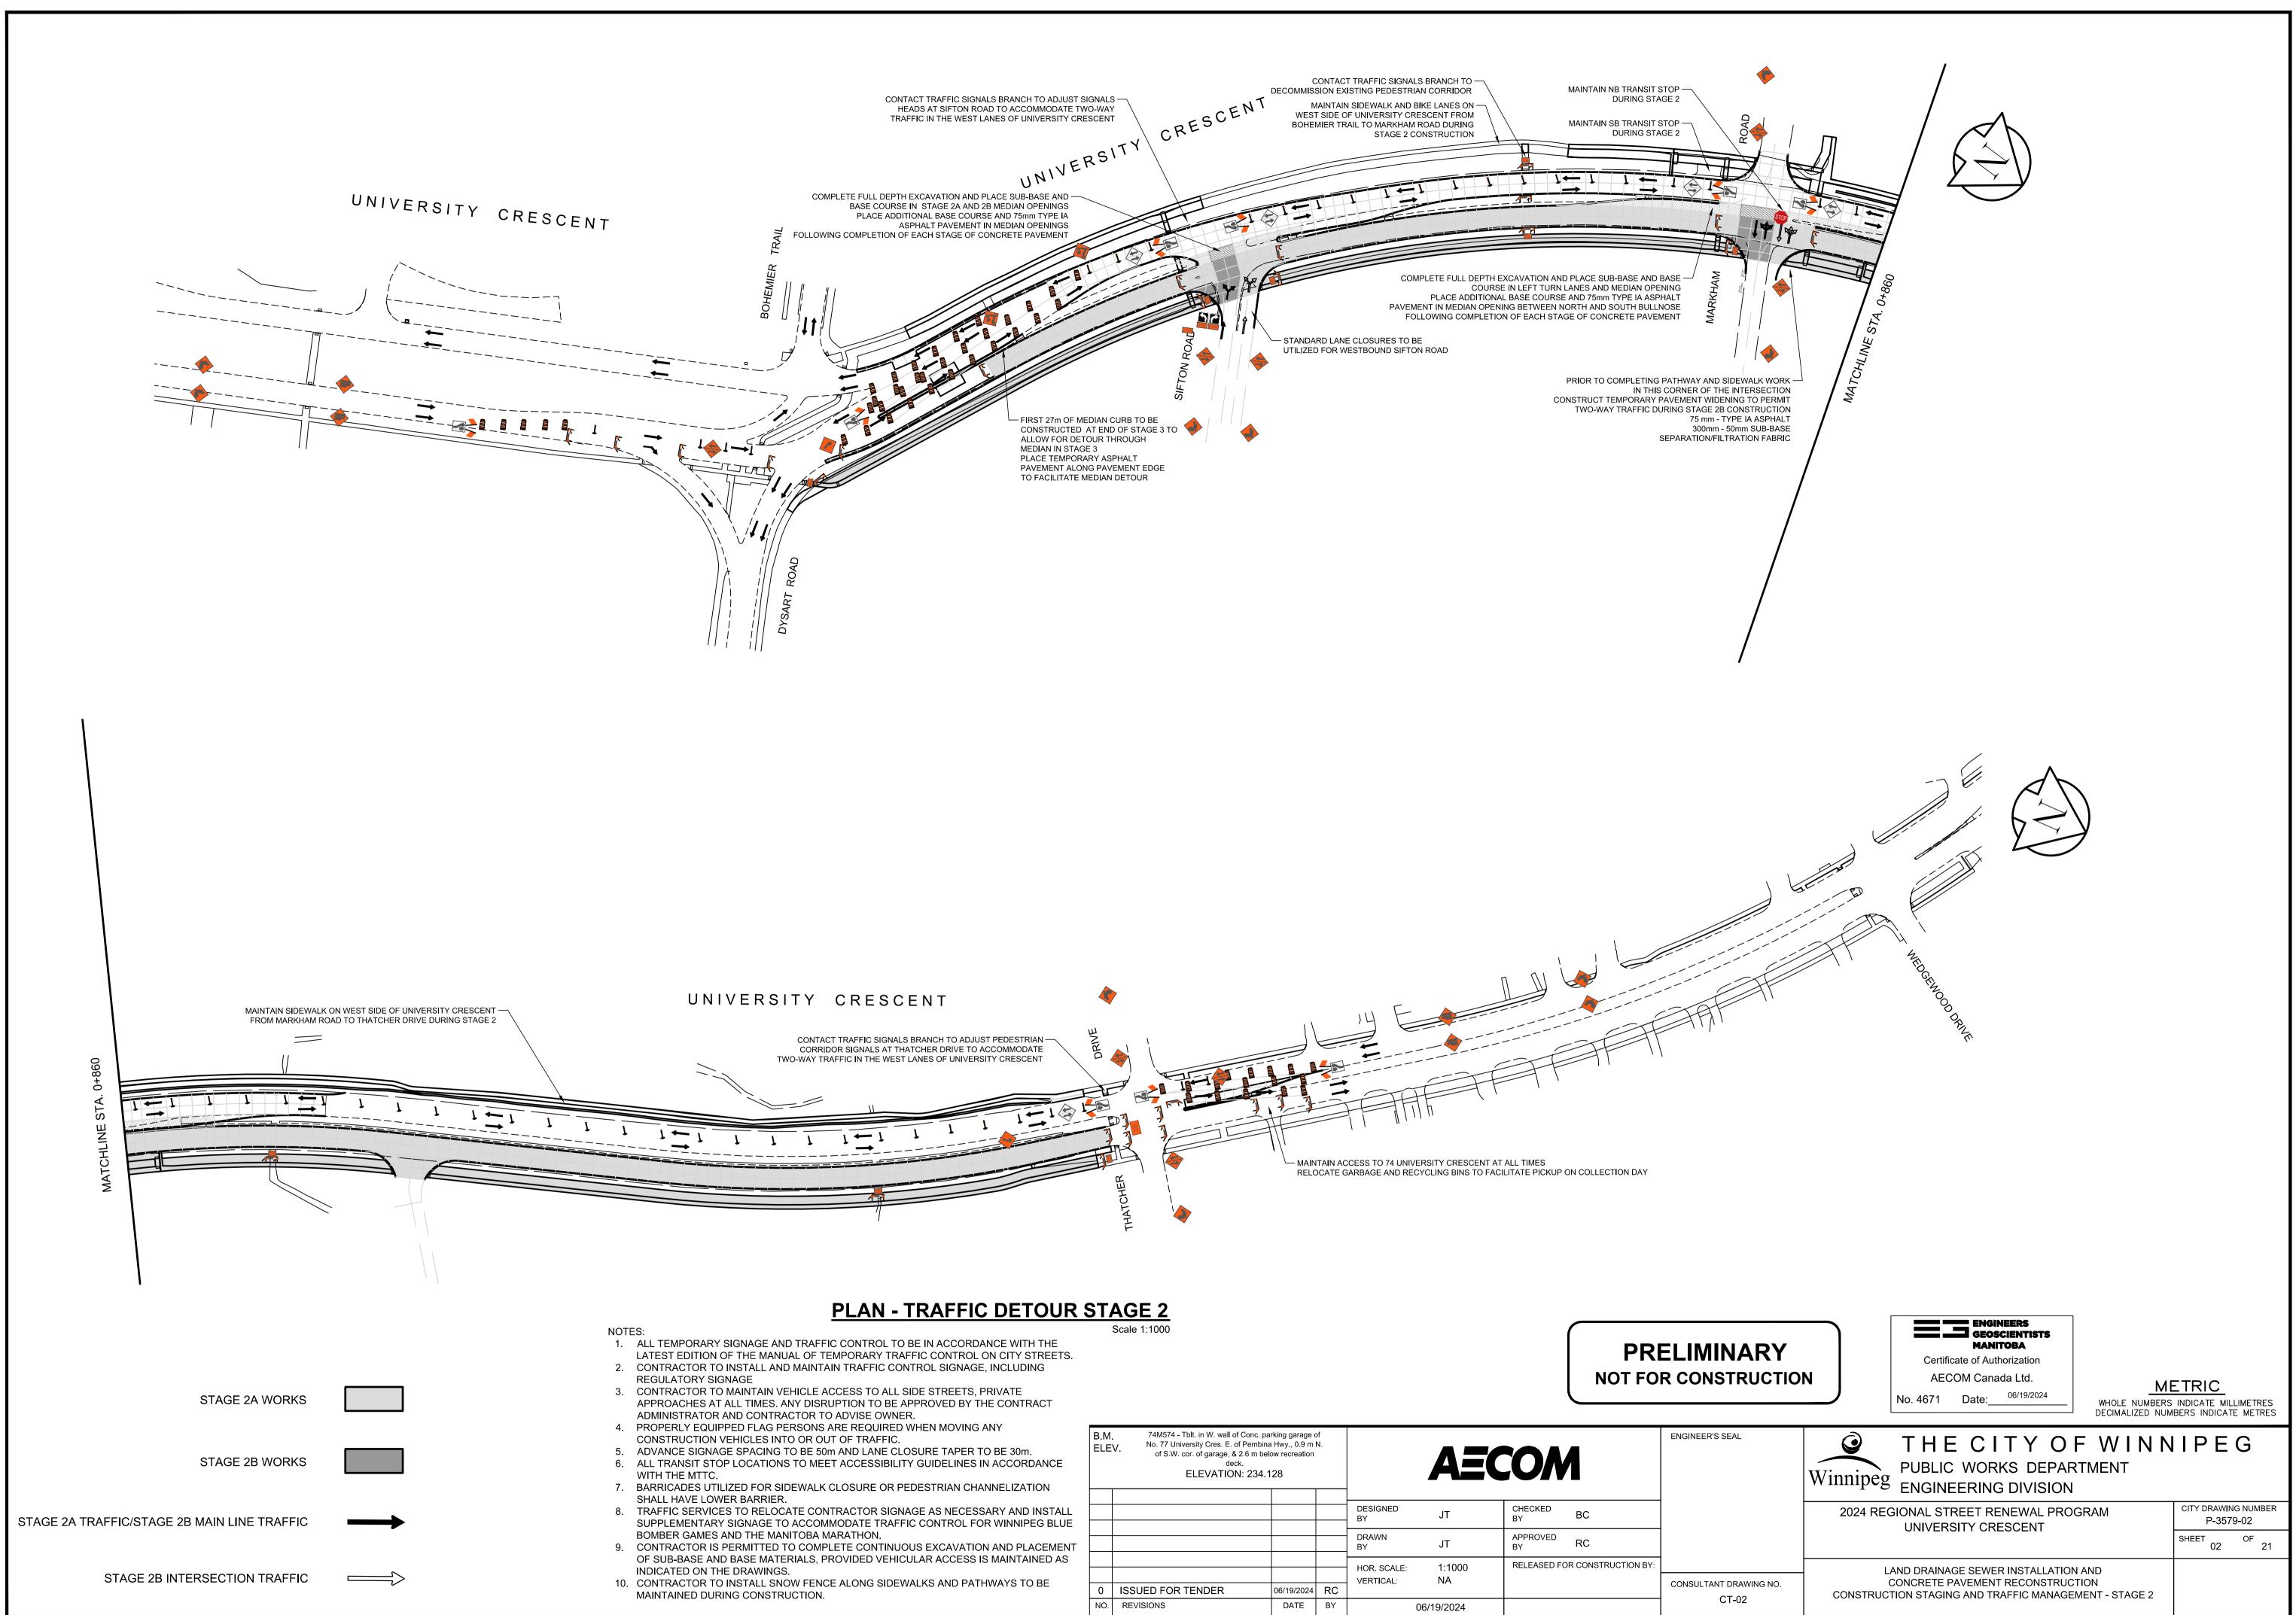

|   | B.M. | B.M. 74M574 - Tblt. in W. wall of Conc. parking garage of<br>ILEV. No. 77 University Cres. E. of Pembina Hwy., 0.9 m N.<br>of S.W. cor. of garage, & 2.6 m below recreation<br>deck.<br>ELEVATION: 234.128 |            |    |                          | AEC          | <b>CON</b>                    |    | ENGINEER'S SEAL   |
|---|------|------------------------------------------------------------------------------------------------------------------------------------------------------------------------------------------------------------|------------|----|--------------------------|--------------|-------------------------------|----|-------------------|
|   |      |                                                                                                                                                                                                            |            |    | DESIGNED<br>BY           | JT           | CHECKED<br>BY                 | BC |                   |
|   |      |                                                                                                                                                                                                            |            |    | DRAWN<br>BY              | JT           | APPROVED<br>BY                | RC |                   |
|   |      |                                                                                                                                                                                                            |            |    | HOR. SCALE:<br>VERTICAL: | 1:1000<br>NA | RELEASED FOR CONSTRUCTION BY: |    |                   |
|   | 0    | ISSUED FOR TENDER                                                                                                                                                                                          | 06/19/2024 | RC |                          |              |                               |    | CONSULTANT DRAWIN |
|   | NO.  | REVISIONS                                                                                                                                                                                                  | DATE       | BY | 06/19/2024               |              |                               |    | CT-02             |
| - |      |                                                                                                                                                                                                            |            |    |                          |              |                               |    |                   |