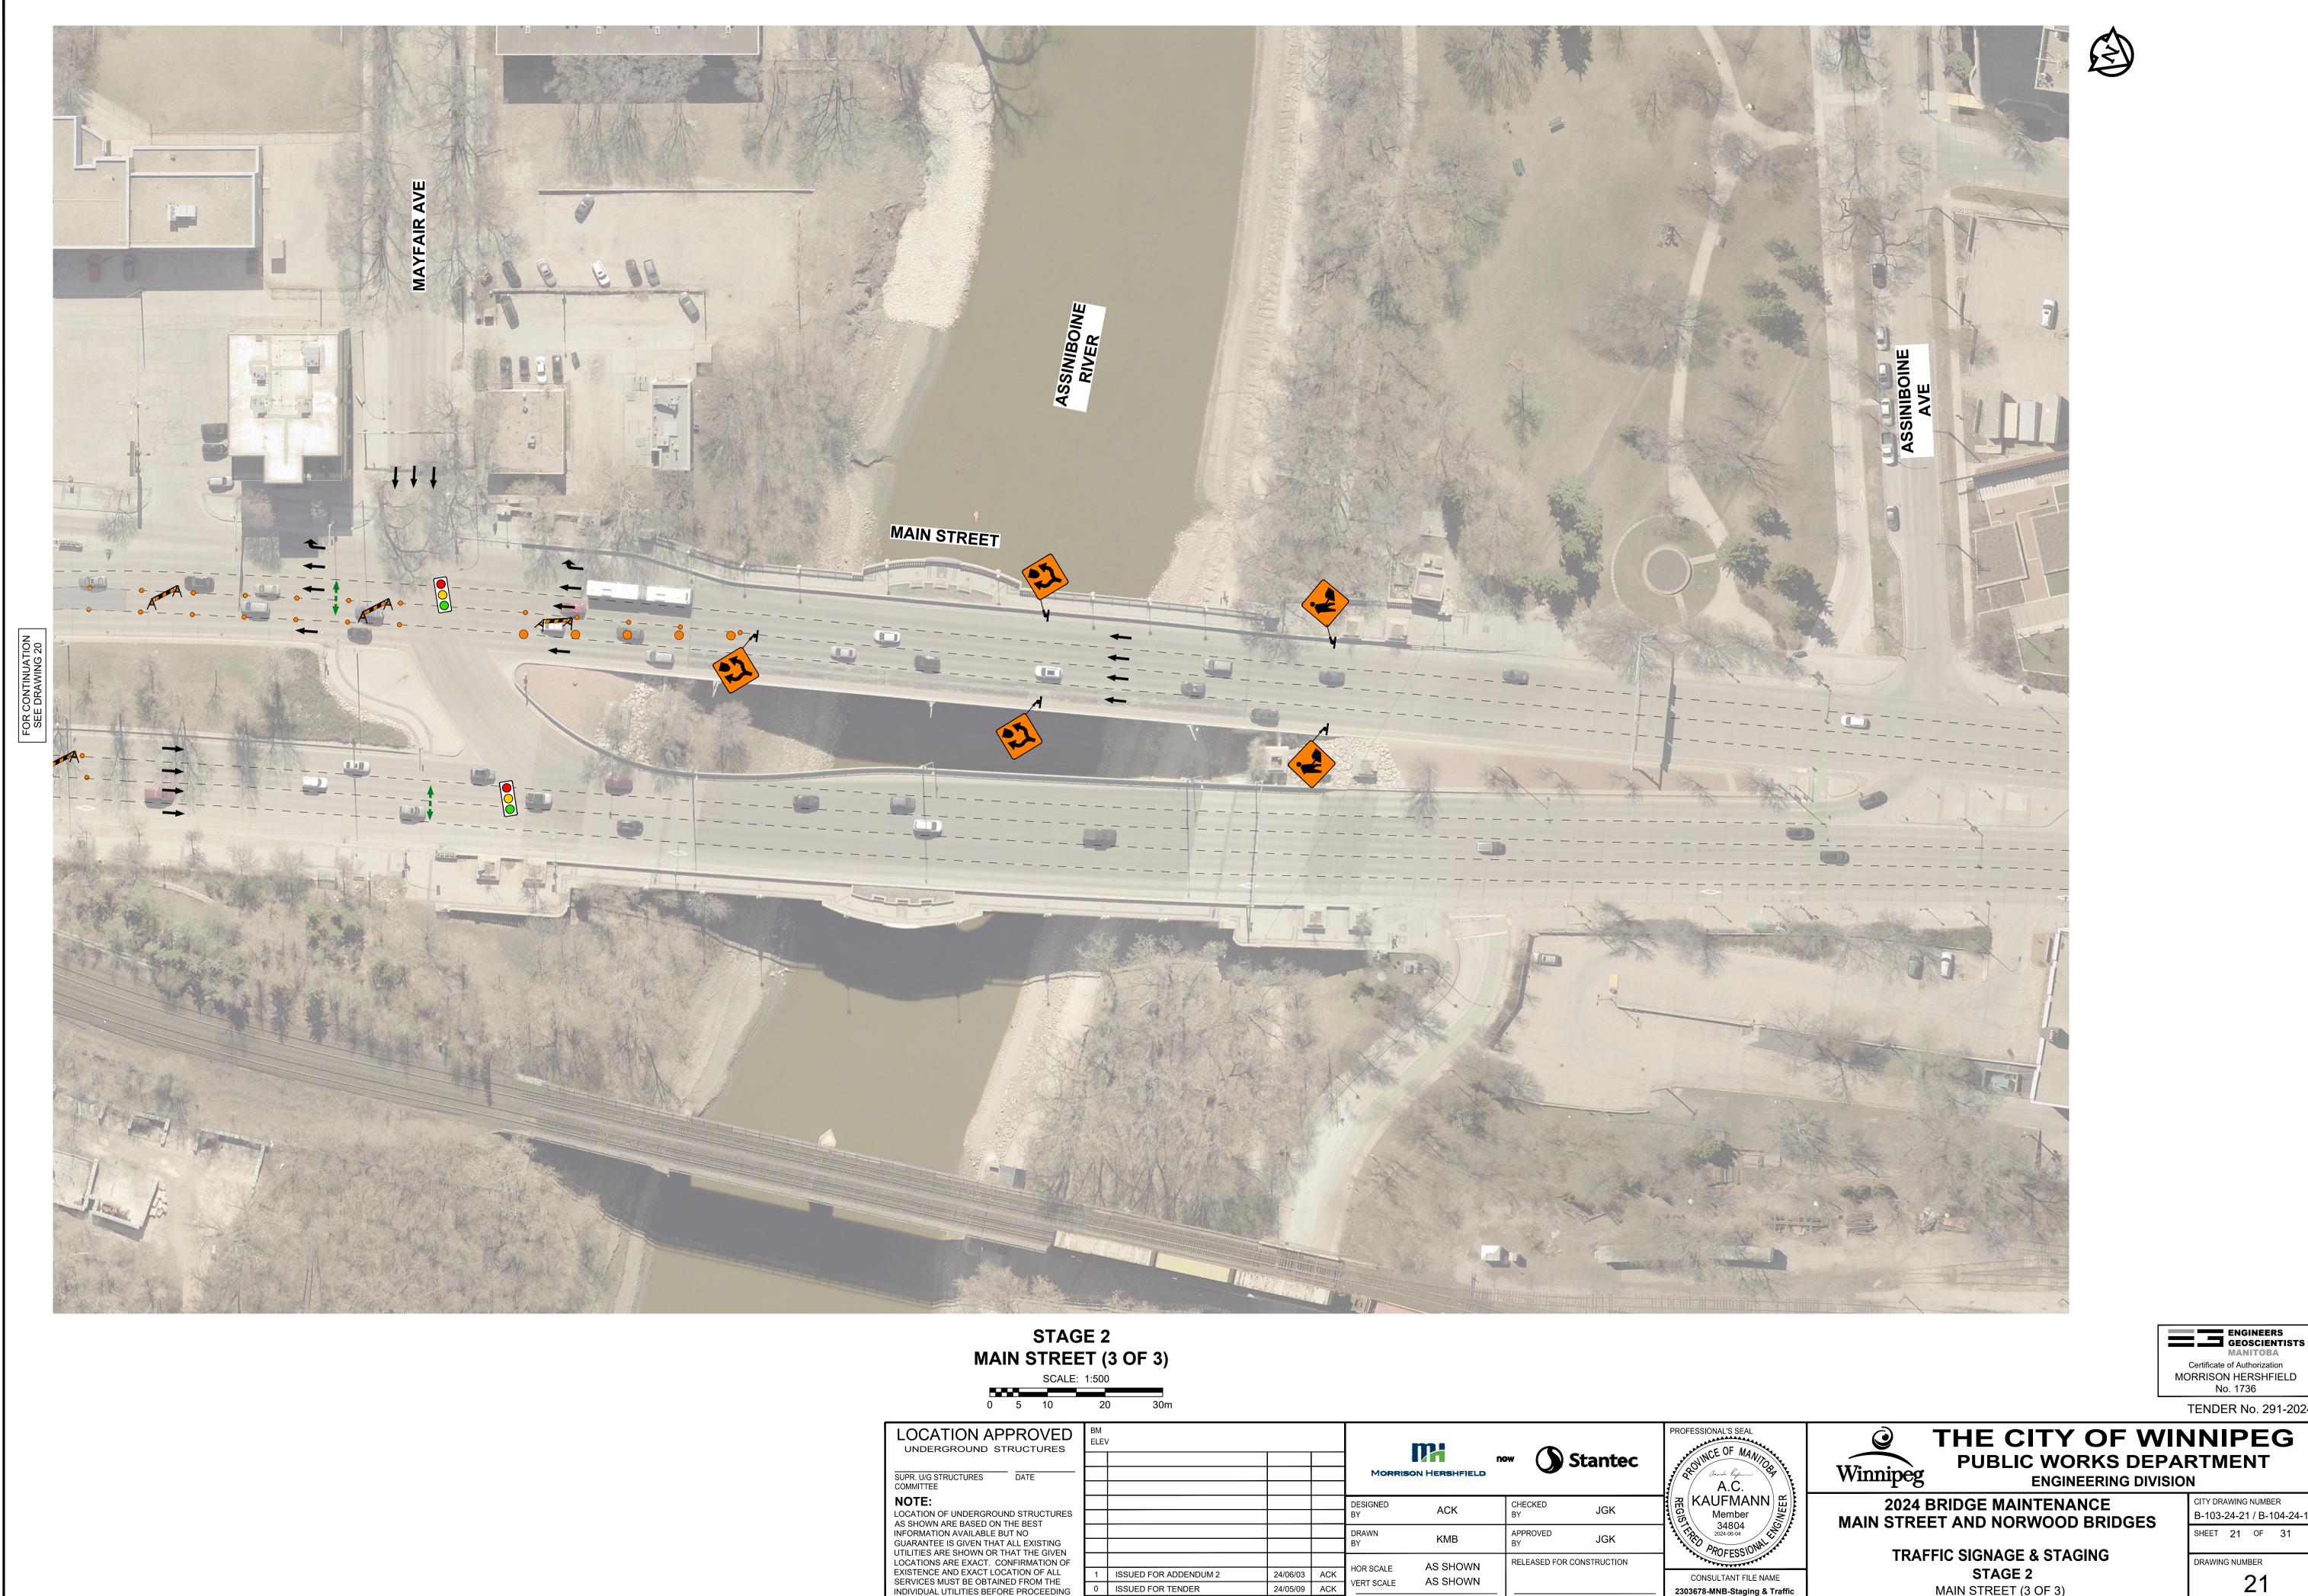

| STAGE 2<br>MAIN STREET (3 OF 3) |  |     |  |  |  |  |  |  |  |  |  |
|---------------------------------|--|-----|--|--|--|--|--|--|--|--|--|
| SCALE: 1:500                    |  |     |  |  |  |  |  |  |  |  |  |
|                                 |  | 4.0 |  |  |  |  |  |  |  |  |  |

ENGINEERS GEOSCIENTISTS MANITOBA Certificate of Authorization MORRISON HERSHFIELD No. 1736

TENDER No. 291-2024

CITY DRAWING NUMBER B-103-24-21 / B-104-24-14 SHEET 21 OF 31

DRAWING NUMBER

STAGE 2 MAIN STREET (3 OF 3)