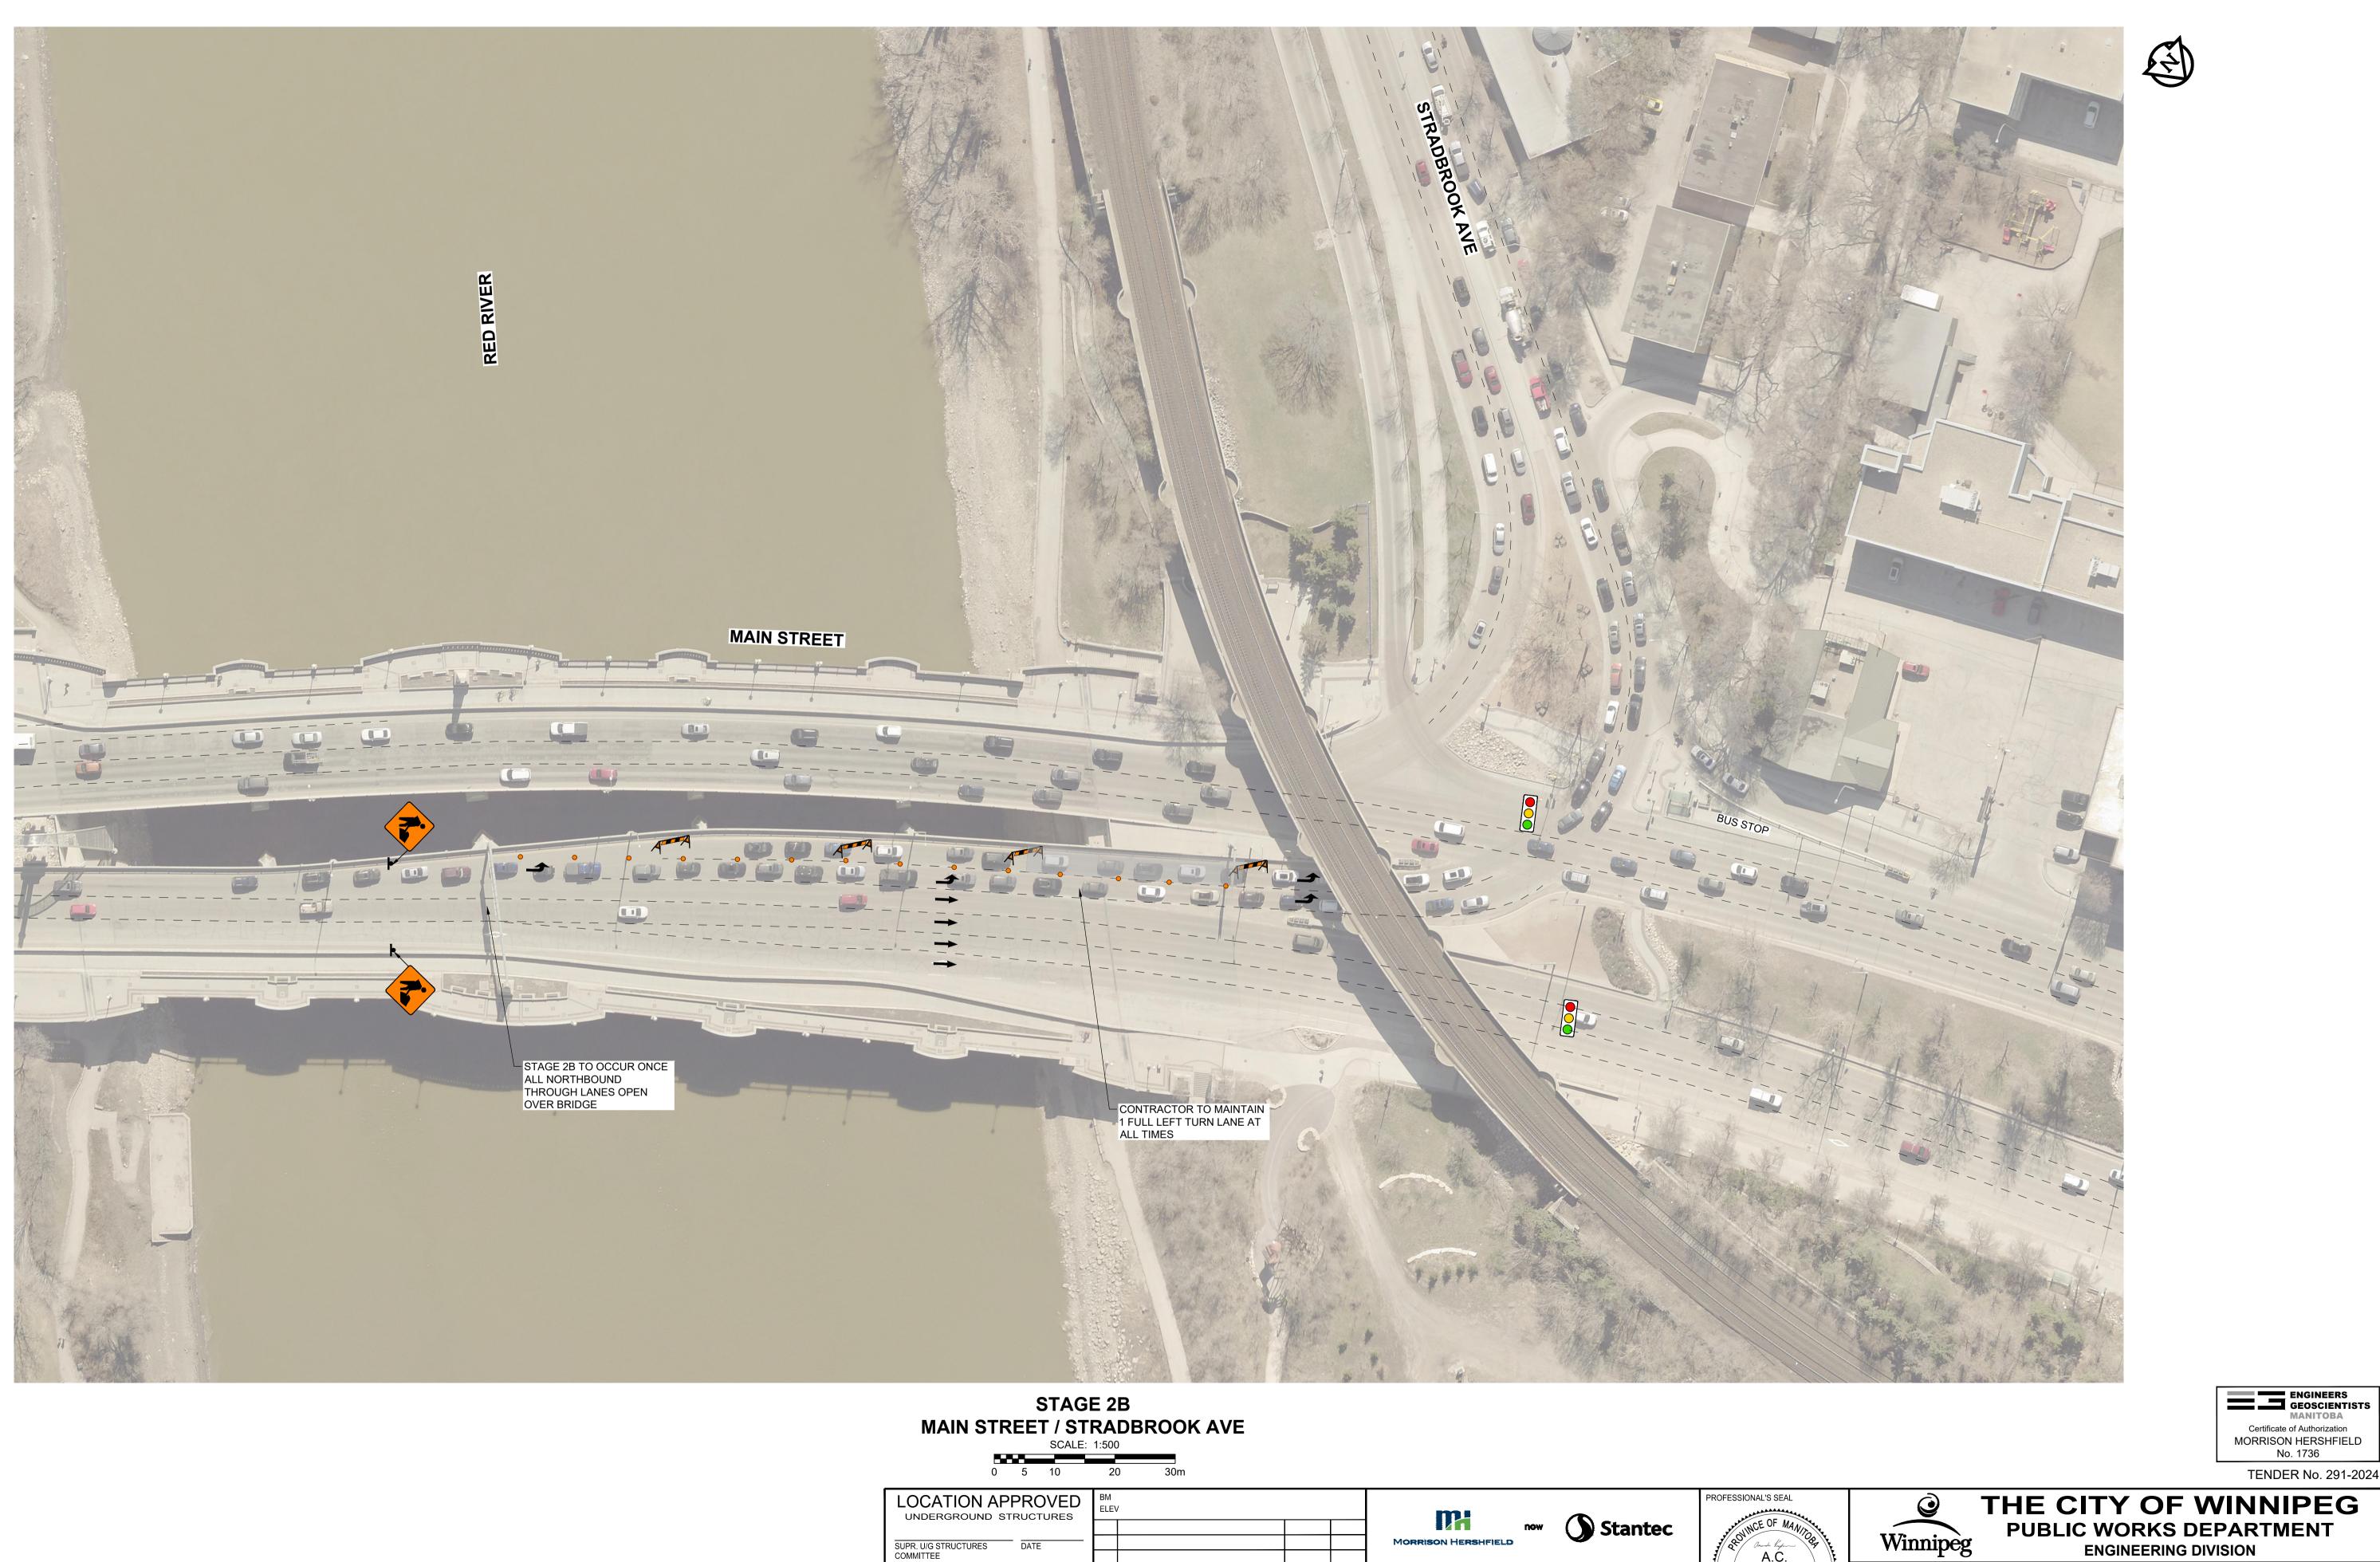

MAL-E NAME g & Traffic

2024 BRIDGE MAINTENANCE MAIN STREET AND NORWOOD BRIDGES **TRAFFIC SIGNAGE & STAGING** 

CITY DRAWING NUMBER B-103-24-22 / B-104-24-15 SHEET 22 OF 31

STAGE 2B MAIN STREET / STRADBROOK AVE DRAWING NUMBER