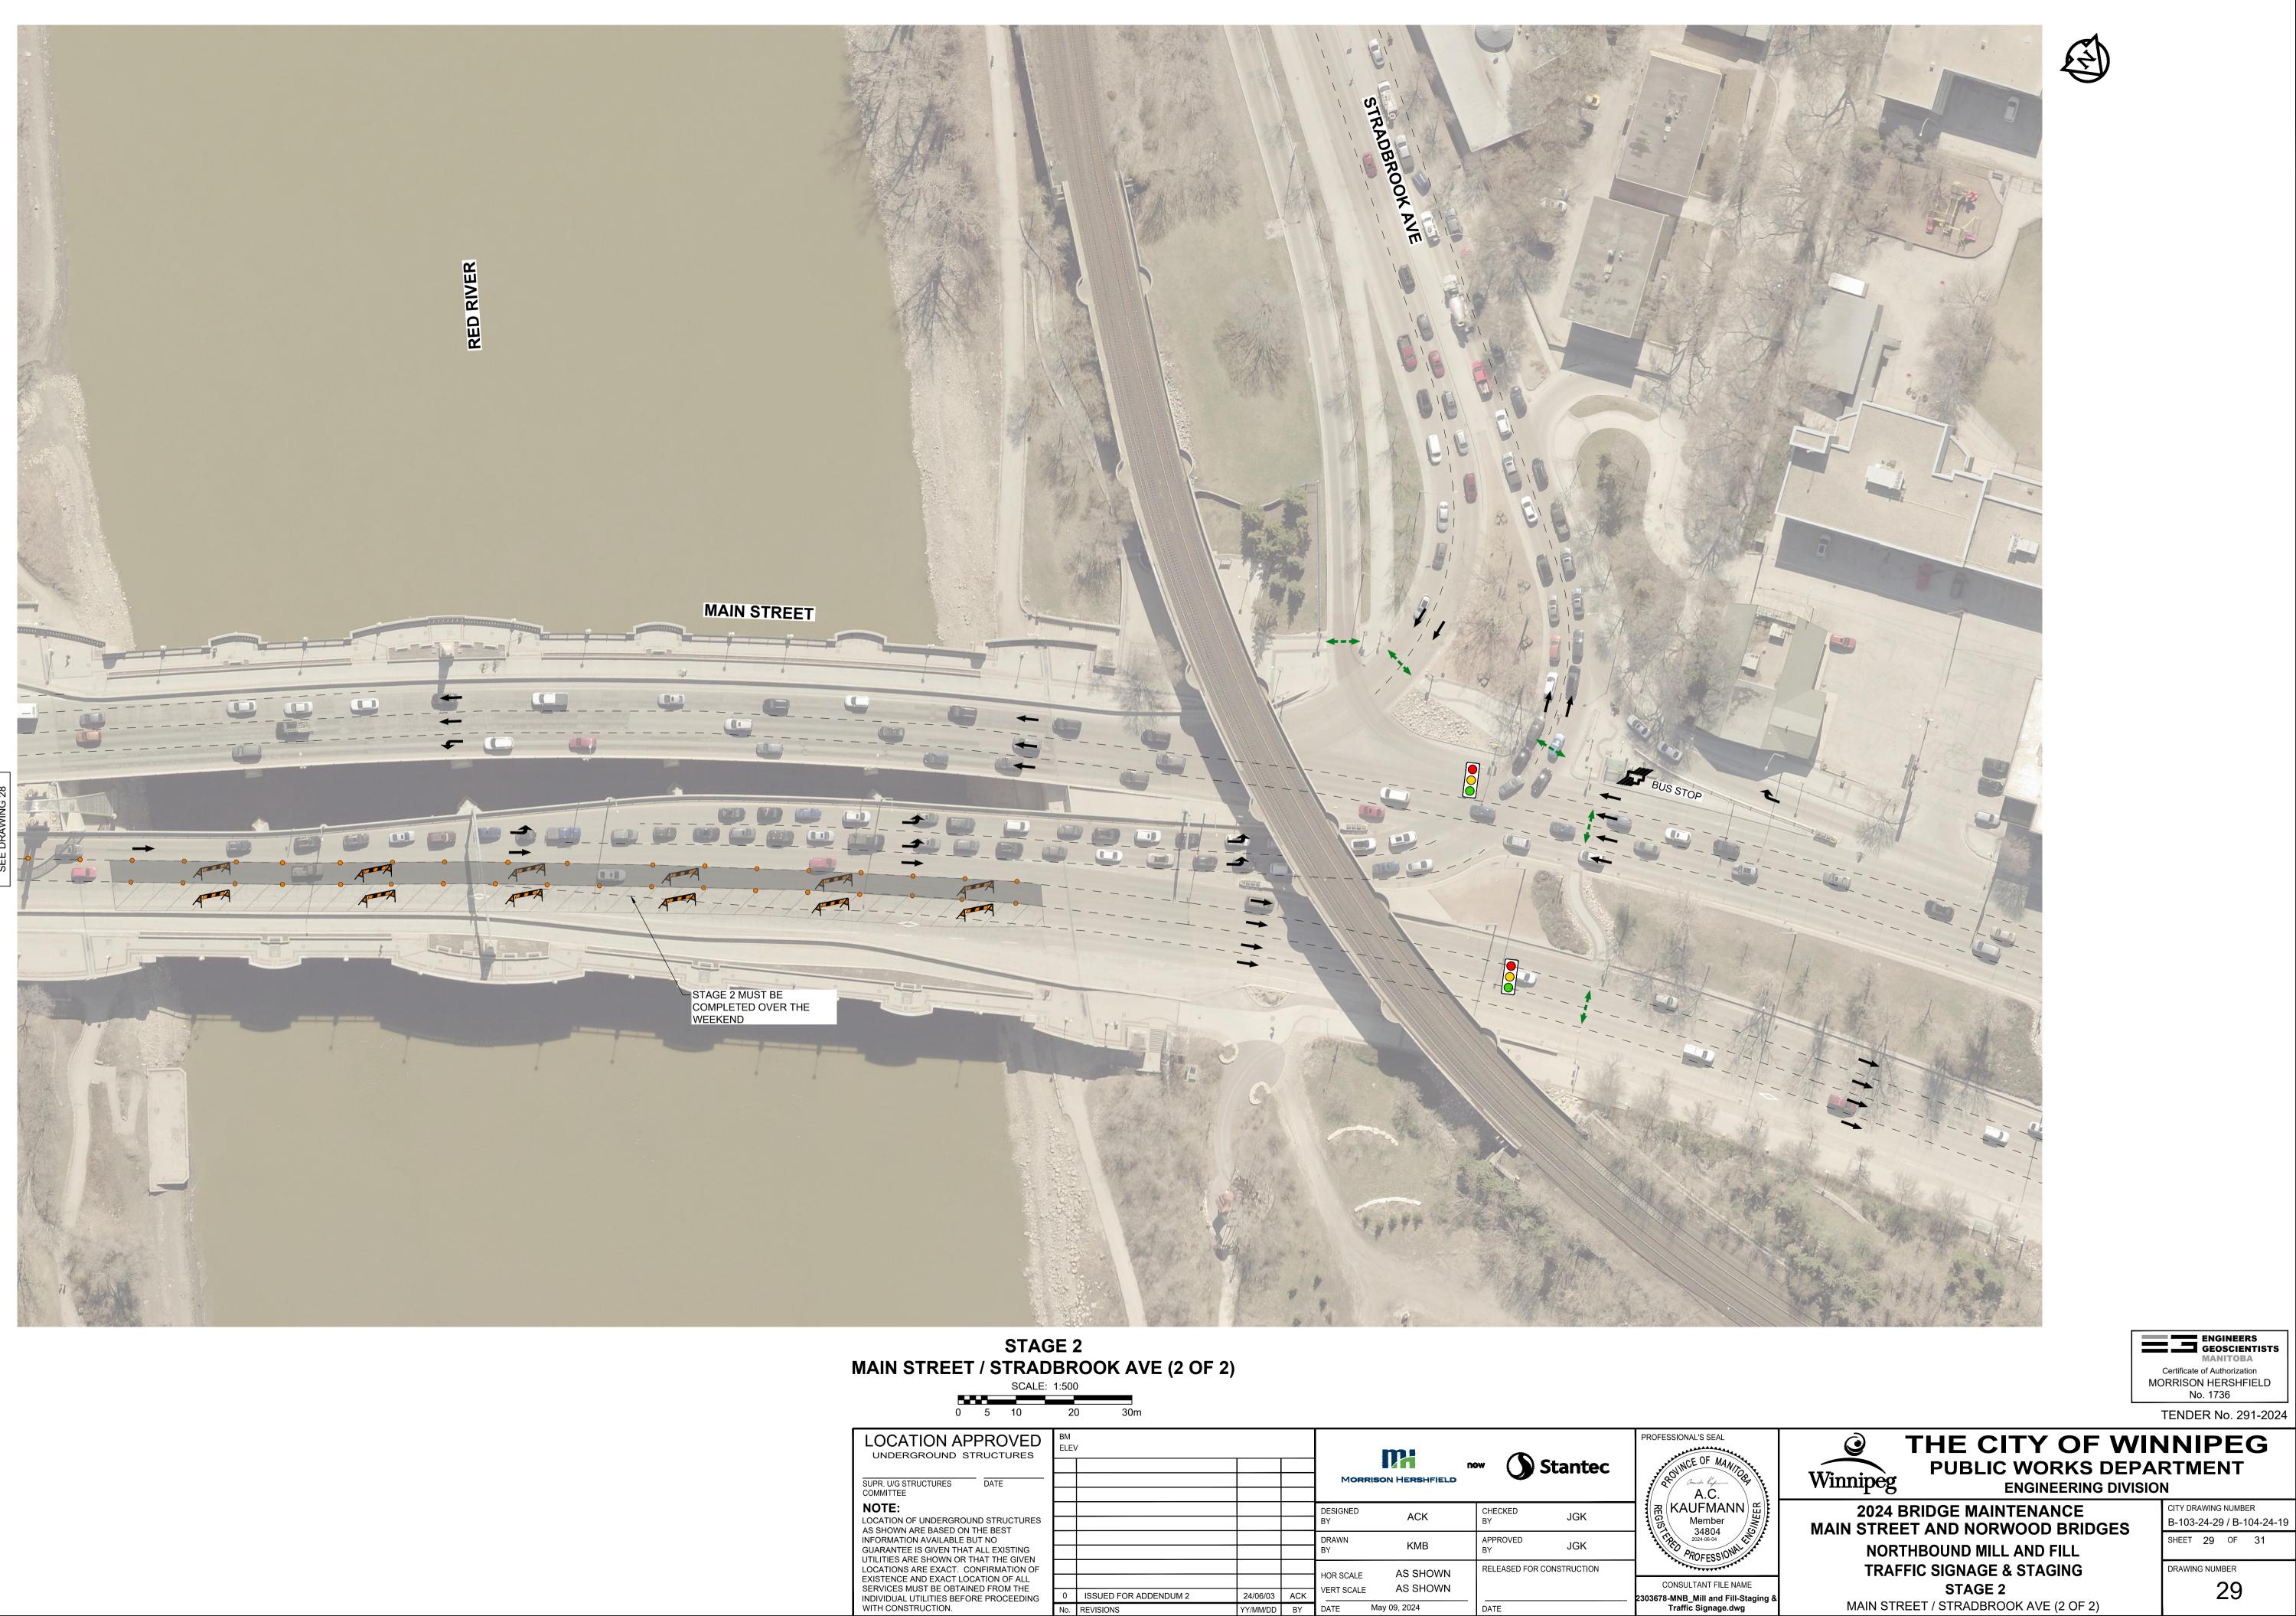

| REET / | STRA | DBRO     | DOK |
|--------|------|----------|-----|
|        | SCAL | E: 1:500 |     |
|        |      |          |     |

| LOCATION APPROVED<br>UNDERGROUND STRUCTURES |                                                                                                                   |     | BM<br>ELEV            |          |     |                         |                      |                |              | PROFESSIONAL'S SEAL                             |
|---------------------------------------------|-------------------------------------------------------------------------------------------------------------------|-----|-----------------------|----------|-----|-------------------------|----------------------|----------------|--------------|------------------------