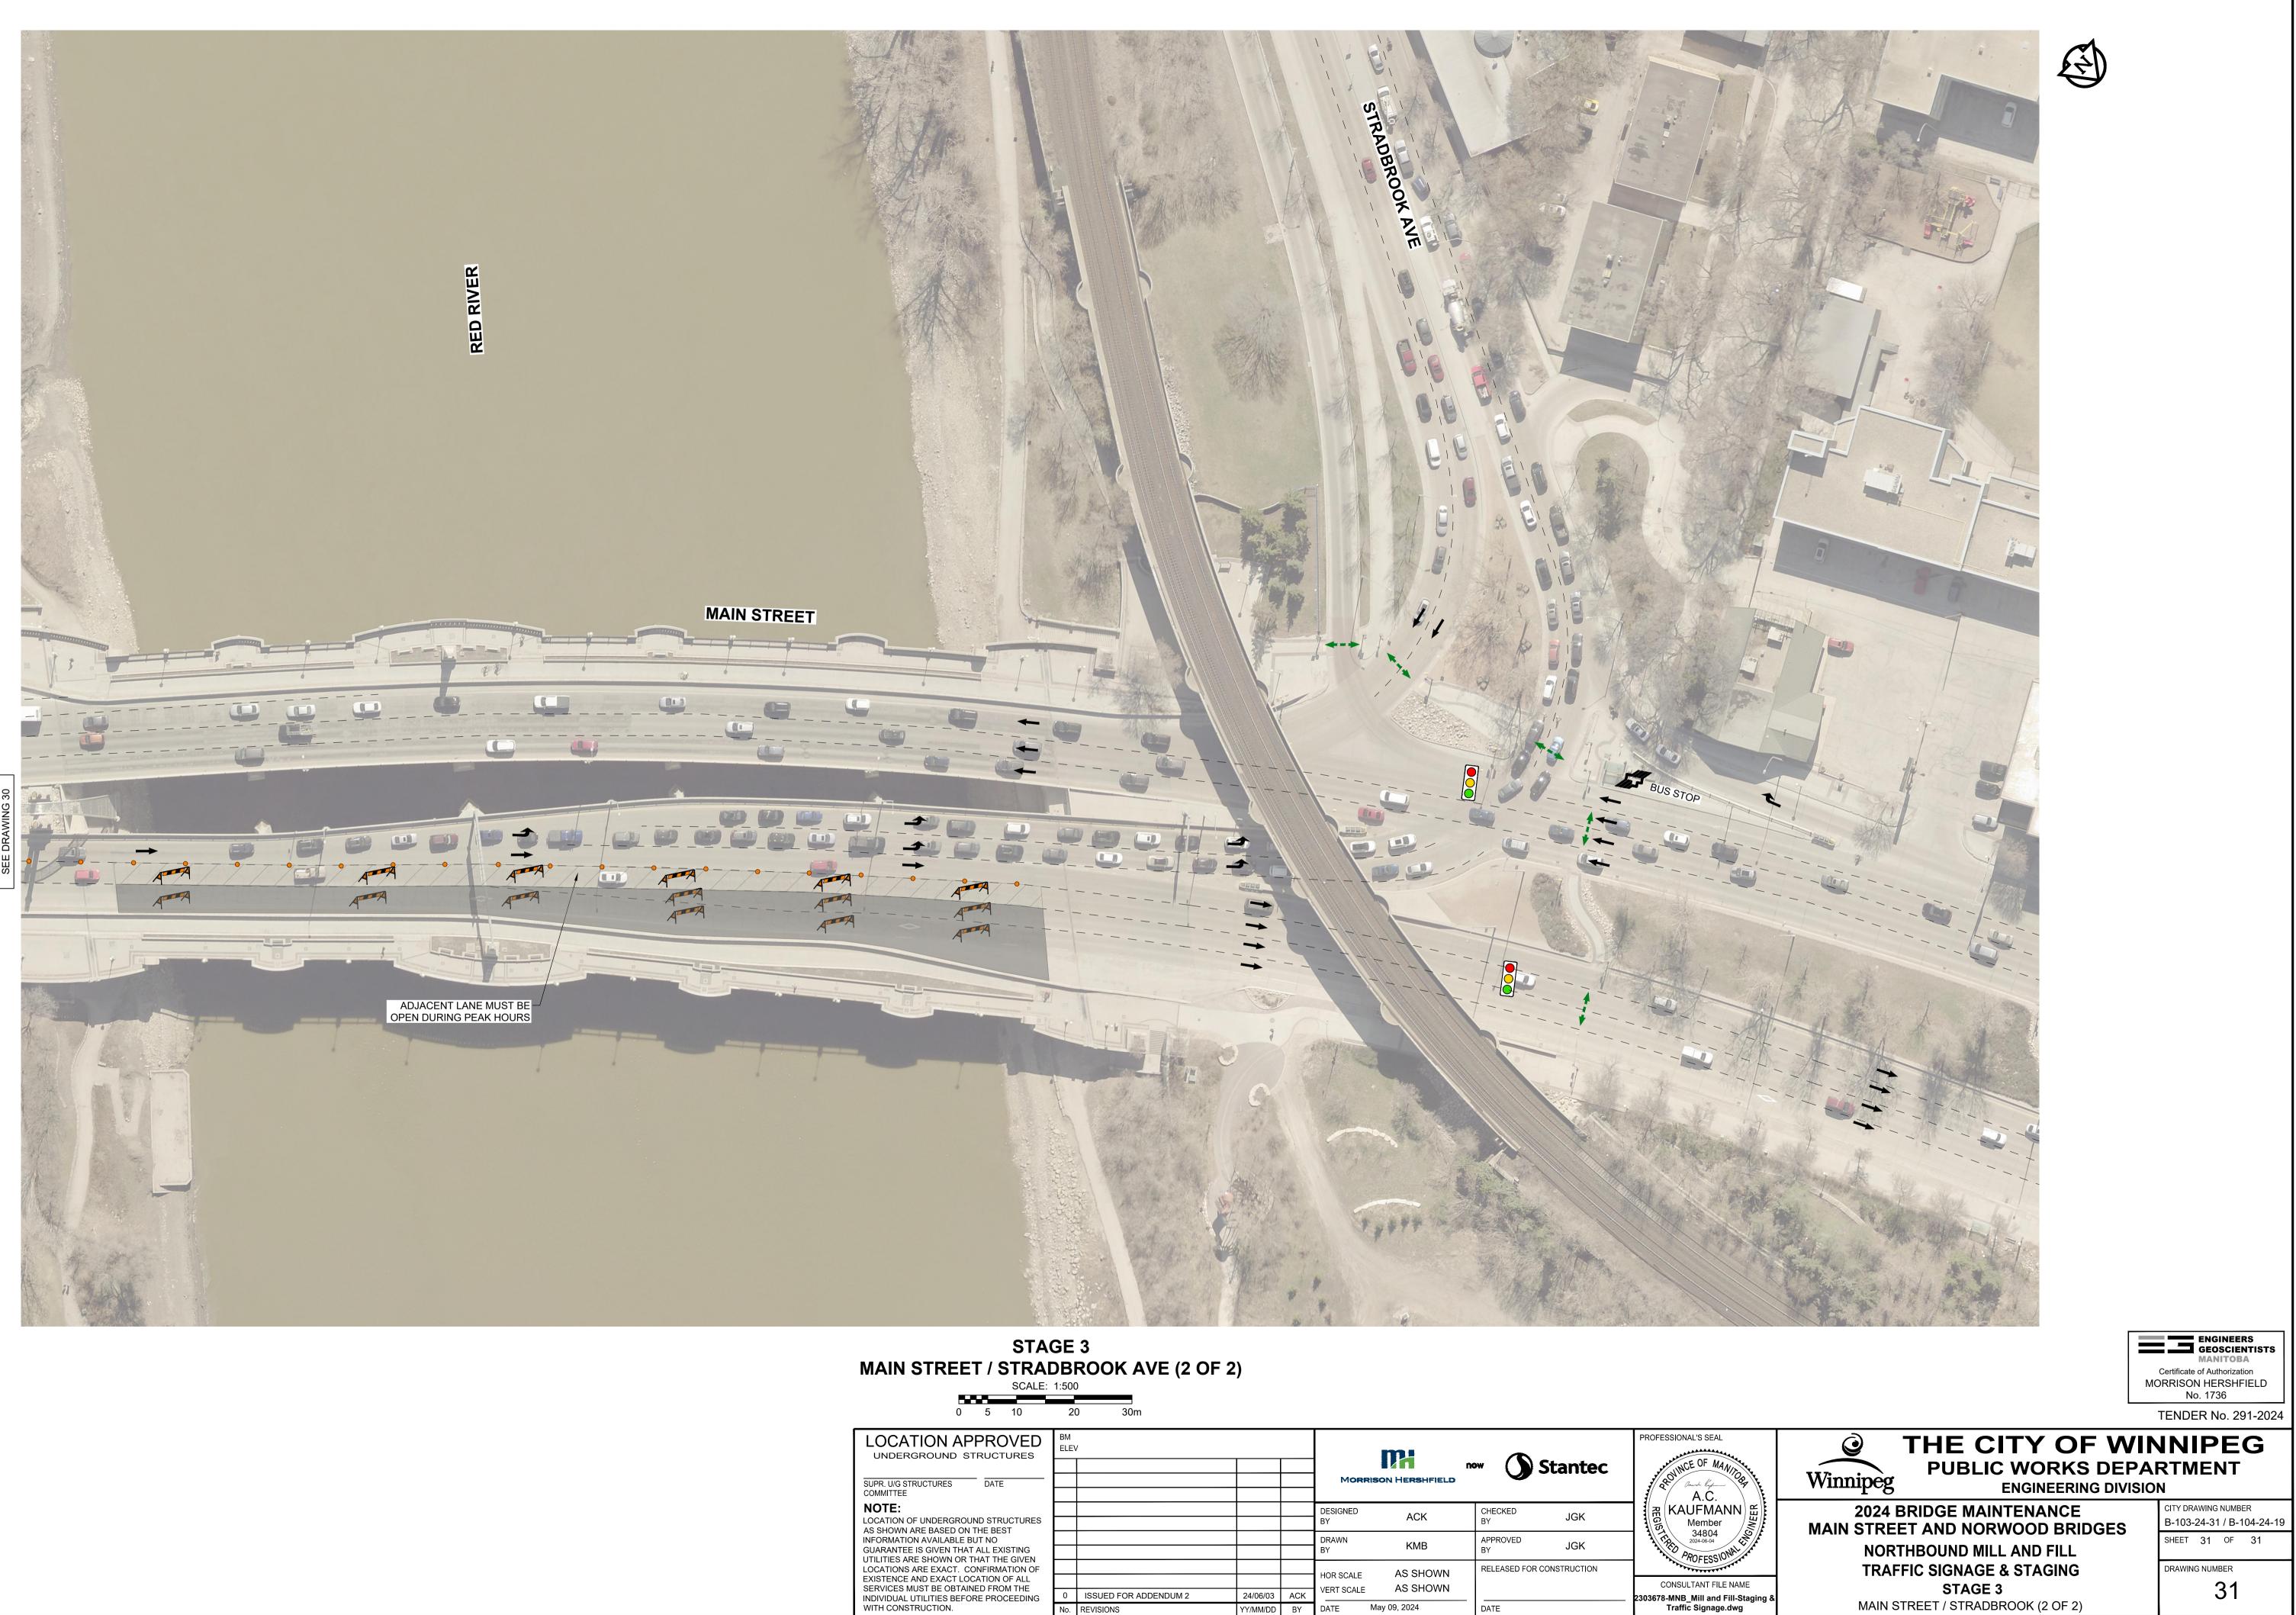

| 0 5 10                                                                                                                                                                                                                                                                                                                                                                                     | 2        | 0 30M                              |                      |           |                     |                           |                                                                                    |
|----------------------------------------------------------------------------------------------------------------------------------------------------------------------------------------------------