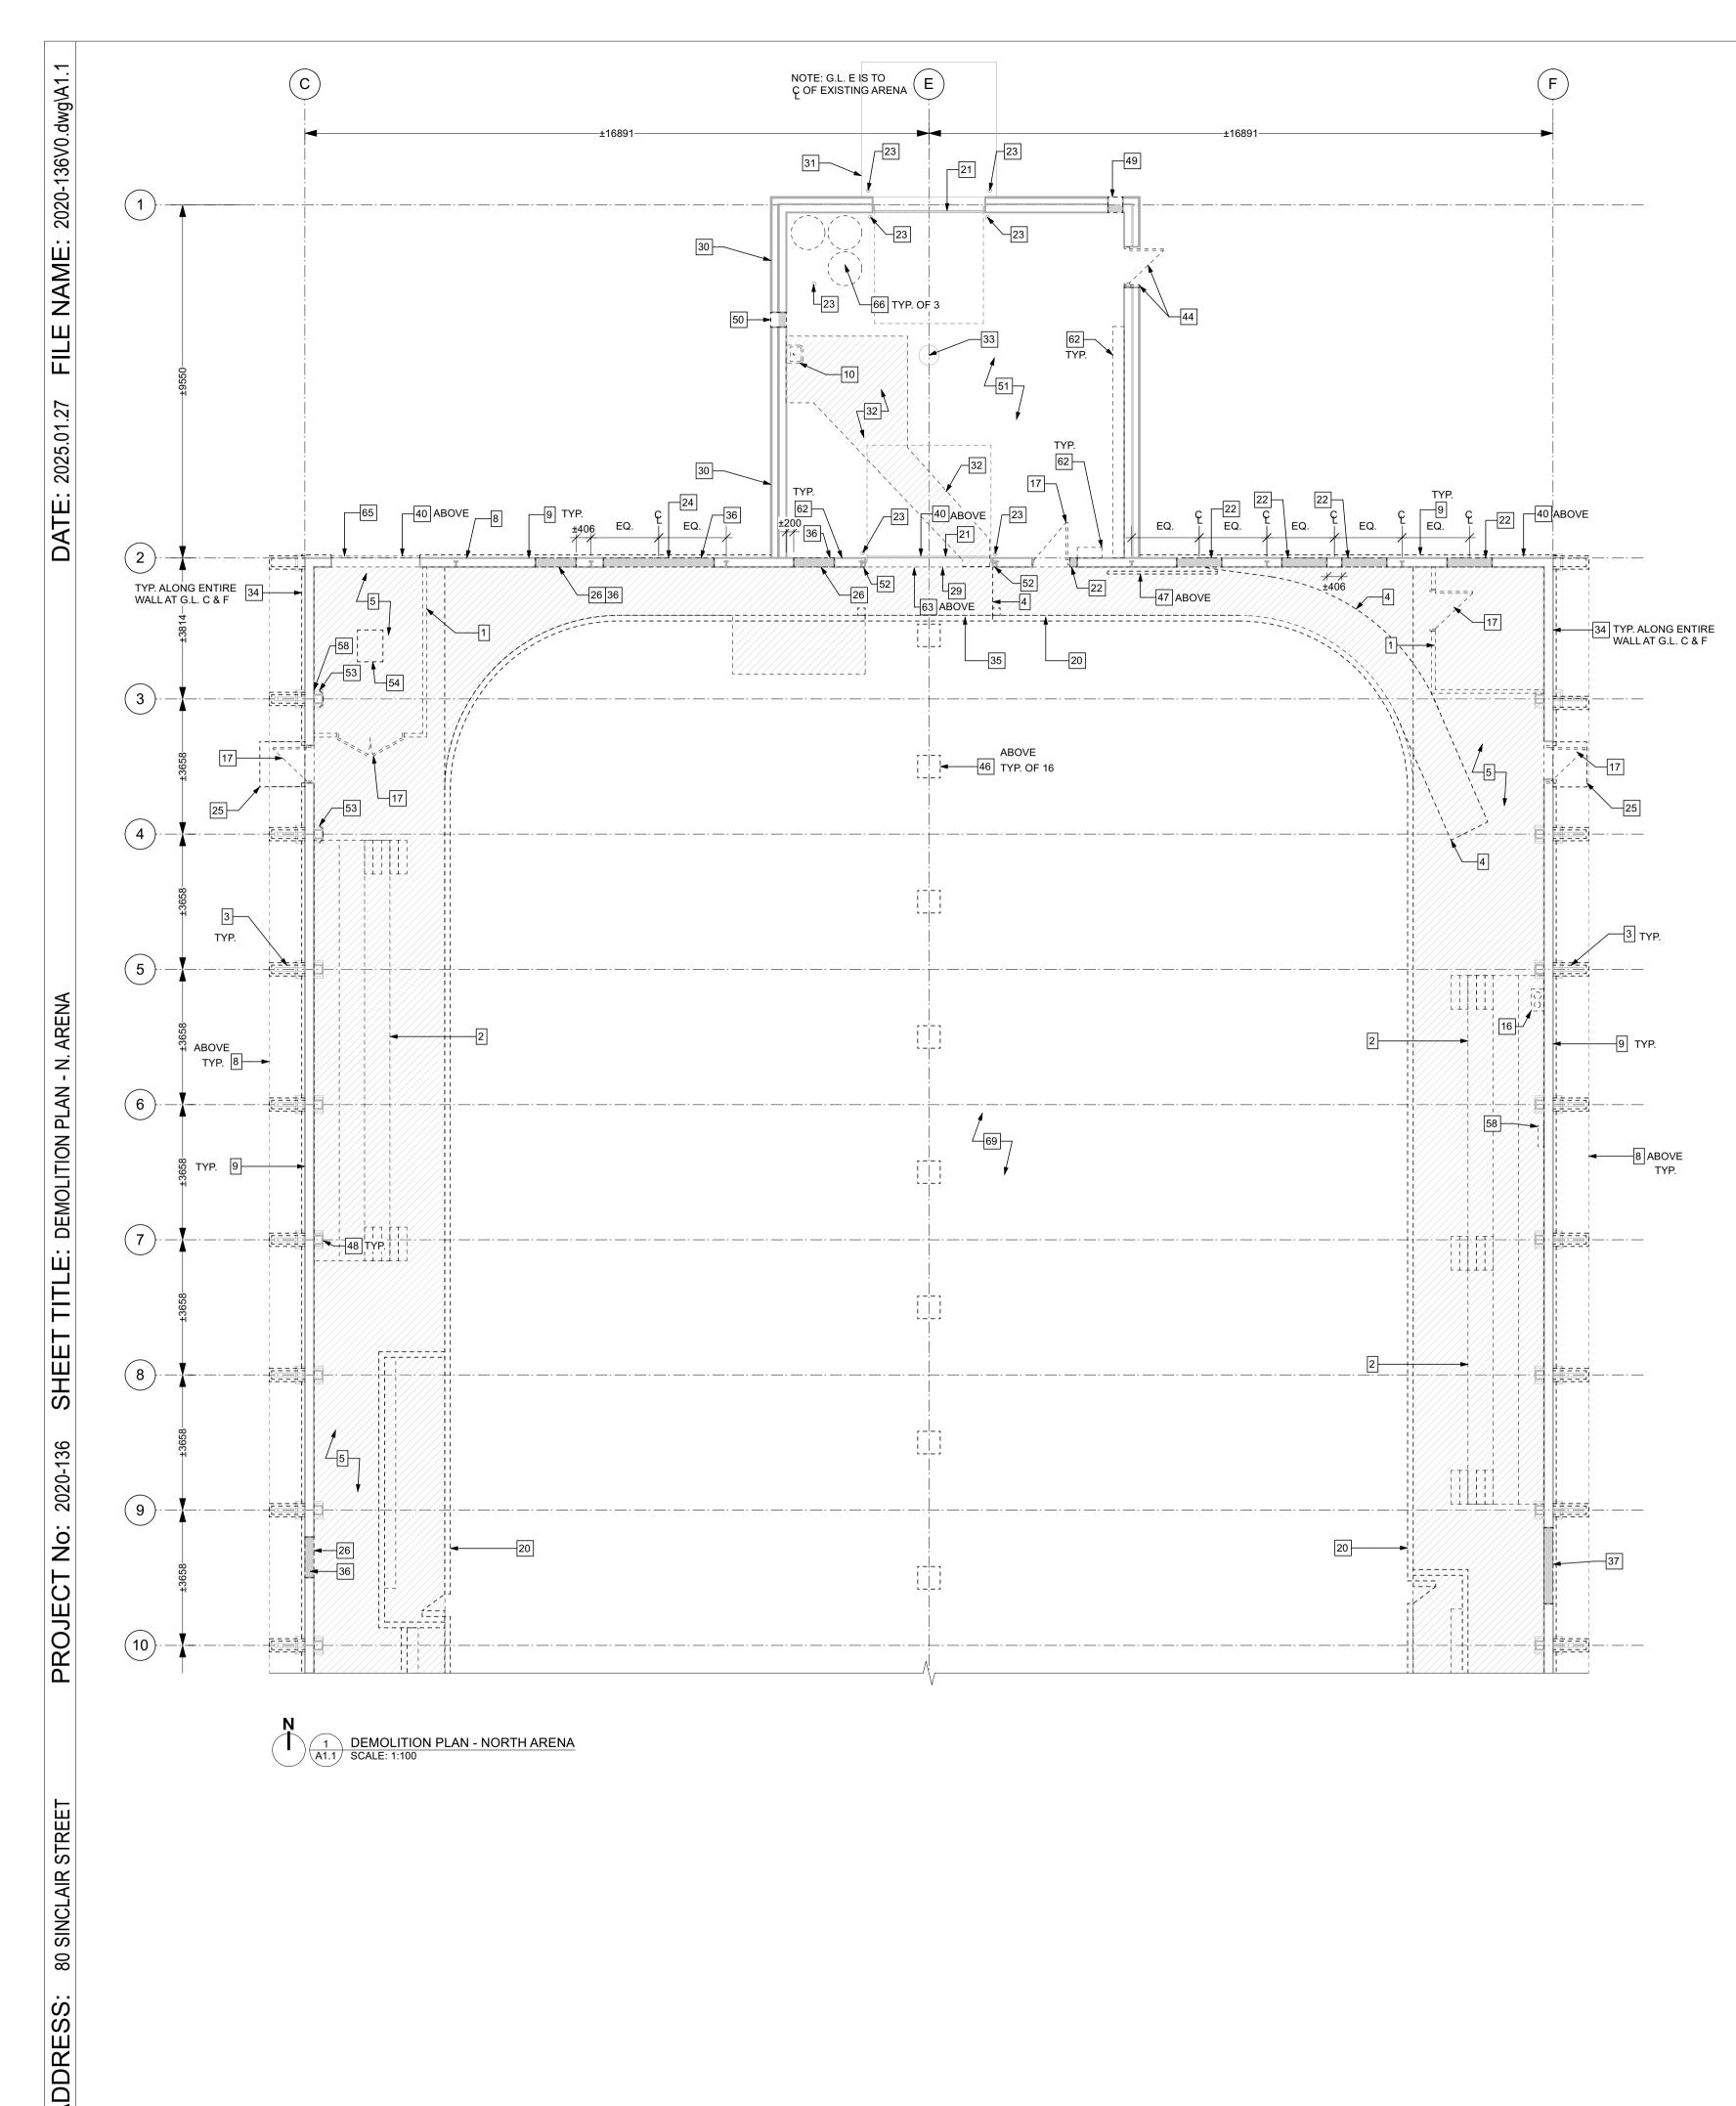

 $\triangleleft$ 

- 35. DEMOLISH EXISTING MOTORIZED, VERTICALLY RISING RINK GATE IN ITS ENTIRETY INCLUDING STEEL FRAMES, MOTOR/ELECTRICAL CONNECTIONS, AND ALL FLOOR, WALL, AND CEILING ANCHORS, PATCH & REPAIR ANY HOLES WHERE ANCHORS ARE REMOVED.
- 69. EXISTING CONCRETE SLAB TO REMAIN PROTECT DURING CONSTRUCTION. PREPARE FLOOR FOR INSTALLATION OF NEW RESILIENT TILE & SHEET FLOORING WHERE SCHEDULED- REFER TO ROOM SCHEDULE & FINISH PLANS.

- NEW DOOR. REFER TO STRUCT.
- BLOCK WALL. REFER TO STRUCTURAL & MECHANICAL. 51. EXISTING CONCRETE SLAB TO REMAIN - PROTECT DURING
- PATCH & MAKE GOOD ALL SURFACES TO REMAIN. 53. DEMOLISH EXISTING STEEL PROTECTION PLATE FASTENED TO GLULAM COLUMN. PATCH & MAKE GOOD ALL SURFACES TO REMAIN. 54. EXISTING PIT IN CONCRETE FLOOR. TELEVISE EXISTING PIPE
- SURFACES TO REMAIN.
- 56. DEMOLISH EXISTING EXTERIOR SIDING AT SOUTH FACE OF ARENA (ABOVE LOBBY ADDITION). REFER TO HAZARDOUS MATERIALS REPORT & SPECIFICATIONS. PATCH & MAKE GOOD ALL SURFACES TO REMAIN. 57. DEMOLISH EXISTING CANTEEN SHUTTER
- 58. DEMOLISH EXISTING ELECTRICAL EQUIPMENT. REFER TO ELECT. PATCH & MAKE GOOD ALL SURFACES TO REMAIN. 59. DEMOLISH EXISTING ELECTRICAL CABINET & CONCRETE BASE. REFER TO ELECT. PATCH & MAKE GOOD ALL SURFACES TO REMAIN.

- SOFFIT TO SUIT NEW ADDITION. REFER TO WALL SECTIONS & STRUCTURAL. PATCH & MAKE GOOD ALL SURFACES TO REMAIN. 62. DEMOLISH EXISTING WALL MOUNTED SHELVES, COAT HOOKS, ETC. IN EXISTING GARAGE & ARENA. PATCH & MAKE GOOD ALL SURFACES TO
- 63. DEMOLISH EXISTING STEEL BRACKET/BAR/ANGLE FASTENED TO STEEL COLUMNS. PATCH & MAKE GOOD ALL SURFACES TO REMAIN. 64. DEMOLISH PORTION OF EXISTING PILES BELOW LOBBY FOUNDATION -
- REFER TO STRUCT.
- 65. DEMOLISH EXISTING OVERHEAD DOOR IN ITS ENTIRETY. PATCH & REPAIR ALL SURFACES TO REMAIN. PREPARE OPENING FOR NEW DOOR. 66. DEMOLISH EXISTING HOT WATER TANKS - REFER TO MECH. PATCH & MAKE GOOD ALL SURFACES TO REMAIN.
- 67. DEMOLISH EXISTING ASPHALT PLANK FLOORING REFER TO HAZARDOUS MATERIALS REPORT & SPECIFICATIONS. PATCH & MAKE GOOD ALL SURFACES TO REMAIN.
- 68. DEMOLISH EXISTING CONCRETE BLOCK WALL REFER TO HAZARDOUS MATERIALS REPORT & SPECIFICATIONS. PATCH & MAKE GOOD ALL SURFACES TO REMAIN.

36. DEMOLISH GRADE BEAM AT NEW DOOR OPENING. MAKE FLUSH WITH 37. DEMOLISH OPENING FOR NEW LOUVER IN EXISTING CONCRETE BLOCK

38. DEMOLISH STUD INFILL ABOVE EXISTING CONCRETE WALLS. PREPARE FOR NEW WINDOW ABOVE CONCRETE BLOCK. PATCH & MAKE GOOD ALL SURFACES. REFER TO WALL SECTIONS.

39. DEMOLISH EXISTING CONCRETE PILASTER AT SOUTH WEST CORNER OF ARENA - REFER TO STRUCT. PATCH & MAKE GOOD ALL SURFACES TO

## 40. DEMOLISH OVERHANGING PORTION OF EXISTING WOOD DECKING AT NORTH & SOUTH ENDS OF ARENA TO SUIT NEW INSULATION. REFER TO WALL SECTIONS & STRUCTURAL. PATCH & MAKE GOOD ALL SURFACES

41. DEMOLISH EXISTING FLOOR TILE - REFER TO HAZARDOUS MATERIALS REPORT & SPECIFICATIONS. PATCH & MAKE GOOD ALL SURFACES TO

- 42. DEMOLISH EXISTING WATER METER REFER TO MECH.
- 43. DEMOLISH EXISTING FLOOR DRAIN REFER TO MECH.
- 45. DEMOLISH EXISTING CONCRETE BLOCK WALL FULL HEIGHT. PREPARE FOR NEW WINDOW AND STEEL STUD WALL INFILL. GRADE BEAM TO REMAIN. REFER TO STRUCTURAL & WINDOW SCHEDULE.
- 46. DEMOLISH EXISTING ARENA ROOF EXHAUST VENTS IN THEIR ENTIRETY -REFER TO MECH, PATCH & MAKE GOOD ALL SURFACES TO REMAIN. 47. DEMOLISH EXISTING SCORE CLOCK. PATCH & MAKE GOOD ALL
- 48. EXISTING CONCRETE PILASTER TO REMAIN. PROTECT DURING DEMOLITION OF ADJACENT FLOOR SLAB.
- 49. DEMOLISH OPENING FOR NEW EXHAUST FAN IN EXISTING CONCRETE BLOCK WALL. REFER TO STRUCTURAL & MECHANICAL. 50. DEMOLISH OPENING FOR NEW DUCTWORK IN EXISTING CONCRETE
- 52. CUT BACK EXISTING CONDUIT PIPING & BOLTS PROJECTING OUT FROM COLUMN SURROUND TO SUIT INSTALLATION OF NEW FIRE SHUTTER.
- TERMINATING IN PIT PRIOR TO DEMOLITION REFER TO MECH. 55. DEMOLISH EXISTING CONCRETE BLOCK WALL. PATCH & MAKE GOOD ALL
- 61. DEMOLISH PORTION OF EXISTING WOOD DECKING AT SOUTHWEST