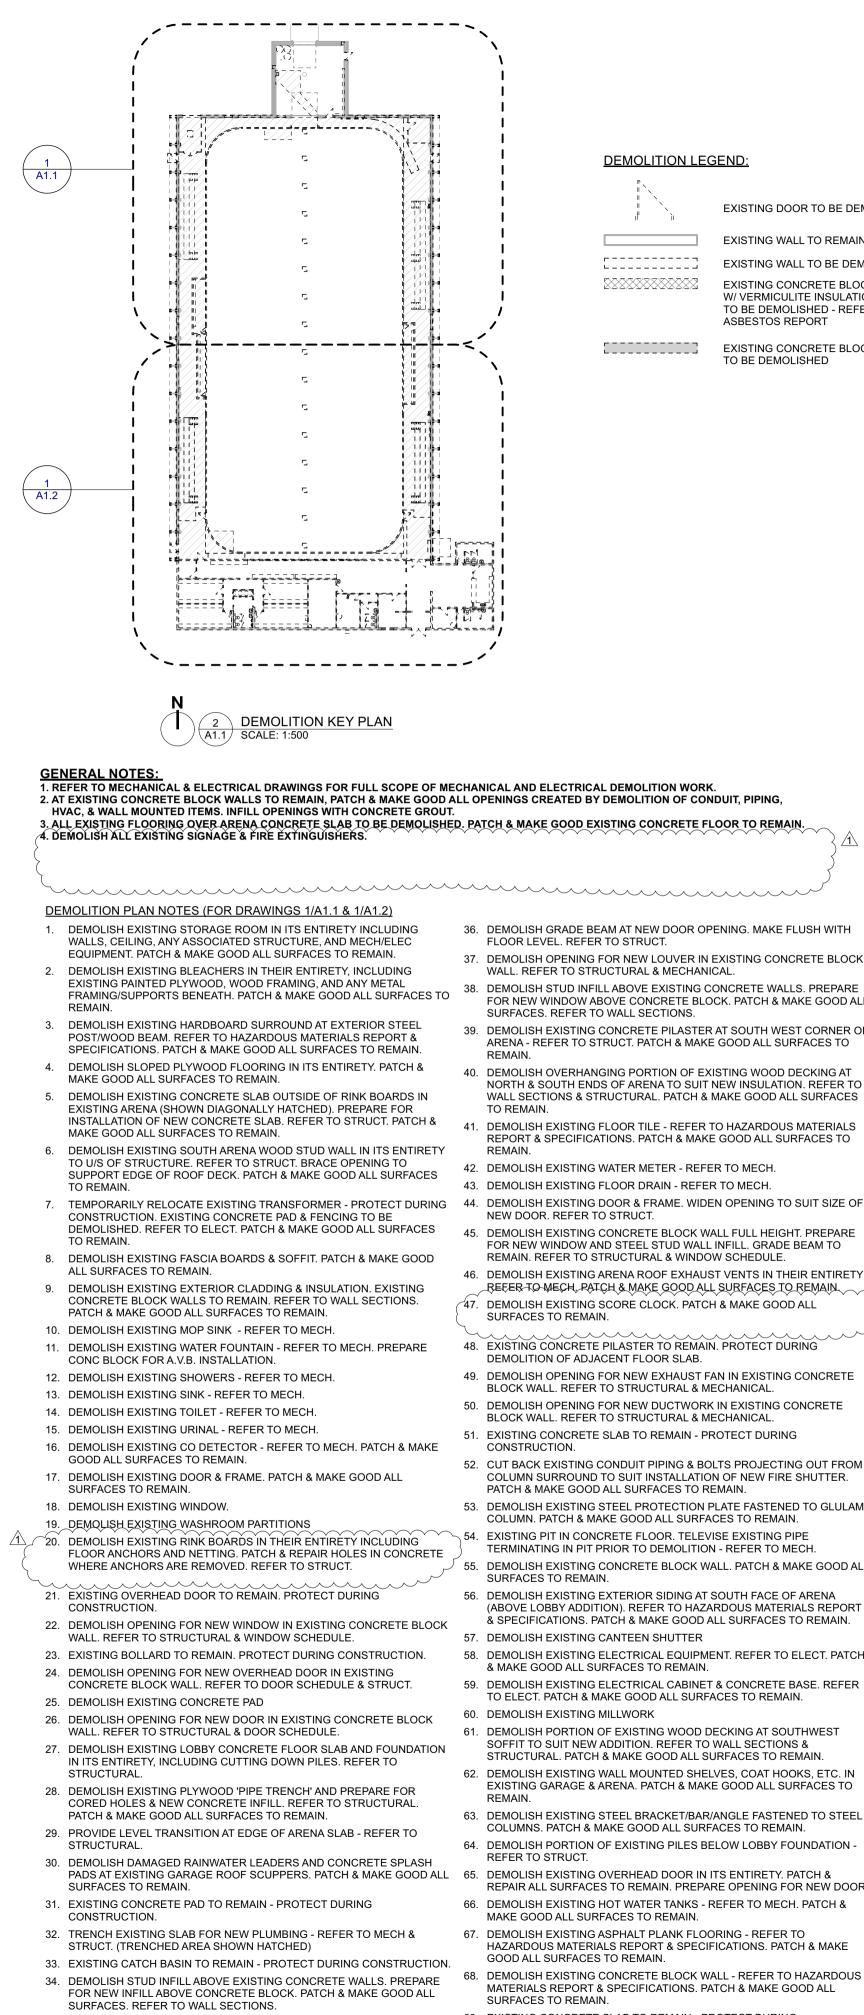

 $\triangleleft$ 

- 35. DEMOLISH EXISTING MOTORIZED, VERTICALLY RISING RINK GATE IN ITS ENTIRETY INCLUDING STEEL FRAMES, MOTOR/ELECTRICAL CONNECTIONS, AND ALL FLOOR, WALL, AND CEILING ANCHORS, PATCH & REPAIR ANY HOLES WHERE ANCHORS ARE REMOVED.
- 69. EXISTING CONCRETE SLAB TO REMAIN PROTECT DURING CONSTRUCTION. PREPARE FLOOR FOR INSTALLATION OF NEW RESILIENT TILE & SHEET FLOORING WHERE SCHEDULED- REFER TO ROOM SCHEDULE & FINISH PLANS.

- NEW DOOR. REFER TO STRUCT.
- BLOCK WALL. REFER TO STRUCTURAL & MECHANICAL. 51. EXISTING CONCRETE SLAB TO REMAIN - PROTECT DURING
- PATCH & MAKE GOOD ALL SURFACES TO REMAIN. 53. DEMOLISH EXISTING STEEL PROTECTION PLATE FASTENED TO GLULAM COLUMN. PATCH & MAKE GOOD ALL SURFACES TO REMAIN. 54. EXISTING PIT IN CONCRETE FLOOR. TELEVISE EXISTING PIPE
- SURFACES TO REMAIN.
- 56. DEMOLISH EXISTING EXTERIOR SIDING AT SOUTH FACE OF ARENA (ABOVE LOBBY ADDITION). REFER TO HAZARDOUS MATERIALS REPORT & SPECIFICATIONS. PATCH & MAKE GOOD ALL SURFACES TO REMAIN. 57. DEMOLISH EXISTING CANTEEN SHUTTER
- 58. DEMOLISH EXISTING ELECTRICAL EQUIPMENT. REFER TO ELECT. PATCH & MAKE GOOD ALL SURFACES TO REMAIN. 59. DEMOLISH EXISTING ELECTRICAL CABINET & CONCRETE BASE. REFER TO ELECT. PATCH & MAKE GOOD ALL SURFACES TO REMAIN.

- SOFFIT TO SUIT NEW ADDITION. REFER TO WALL SECTIONS & STRUCTURAL. PATCH & MAKE GOOD ALL SURFACES TO REMAIN. 62. DEMOLISH EXISTING WALL MOUNTED SHELVES, COAT HOOKS, ETC. IN EXISTING GARAGE & ARENA. PATCH & MAKE GOOD ALL SURFACES TO
- 63. DEMOLISH EXISTING STEEL BRACKET/BAR/ANGLE FASTENED TO STEEL COLUMNS. PATCH & MAKE GOOD ALL SURFACES TO REMAIN. 64. DEMOLISH PORTION OF EXISTING PILES BELOW LOBBY FOUNDATION -
- REFER TO STRUCT.
- 65. DEMOLISH EXISTING OVERHEAD DOOR IN ITS ENTIRETY. PATCH & REPAIR ALL SURFACES TO REMAIN. PREPARE OPENING FOR NEW DOOR. 66. DEMOLISH EXISTING HOT WATER TANKS - REFER TO MECH. PATCH & MAKE GOOD ALL SURFACES TO REMAIN.
- 67. DEMOLISH EXISTING ASPHALT PLANK FLOORING REFER TO HAZARDOUS MATERIALS REPORT & SPECIFICATIONS. PATCH & MAKE GOOD ALL SURFACES TO REMAIN.
- 68. DEMOLISH EXISTING CONCRETE BLOCK WALL REFER TO HAZARDOUS MATERIALS REPORT & SPECIFICATIONS. PATCH & MAKE GOOD ALL SURFACES TO REMAIN.

## **DEMOLITION LEGEND**

r-----L\_\_\_\_\_ 

EXISTING DOOR TO BE DEMOLISHED EXISTING WALL TO REMAIN

EXISTING WALL TO BE DEMOLISHED EXISTING CONCRETE BLOCK WALL W/ VERMICULITE INSULATION

TO BE DEMOLISHED - REFER TO ASBESTOS REPORT EXISTING CONCRETE BLOCK WALL TO BE DEMOLISHED

36. DEMOLISH GRADE BEAM AT NEW DOOR OPENING. MAKE FLUSH WITH 37. DEMOLISH OPENING FOR NEW LOUVER IN EXISTING CONCRETE BLOCK

38. DEMOLISH STUD INFILL ABOVE EXISTING CONCRETE WALLS. PREPARE FOR NEW WINDOW ABOVE CONCRETE BLOCK. PATCH & MAKE GOOD ALL SURFACES. REFER TO WALL SECTIONS.

39. DEMOLISH EXISTING CONCRETE PILASTER AT SOUTH WEST CORNER OF ARENA - REFER TO STRUCT. PATCH & MAKE GOOD ALL SURFACES TO

## 40. DEMOLISH OVERHANGING PORTION OF EXISTING WOOD DECKING AT NORTH & SOUTH ENDS OF ARENA TO SUIT NEW INSULATION. REFER TO WALL SECTIONS & STRUCTURAL. PATCH & MAKE GOOD ALL SURFACES

41. DEMOLISH EXISTING FLOOR TILE - REFER TO HAZARDOUS MATERIALS REPORT & SPECIFICATIONS. PATCH & MAKE GOOD ALL SURFACES TO

- 42. DEMOLISH EXISTING WATER METER REFER TO MECH.
- 43. DEMOLISH EXISTING FLOOR DRAIN REFER TO MECH.
- 45. DEMOLISH EXISTING CONCRETE BLOCK WALL FULL HEIGHT. PREPARE FOR NEW WINDOW AND STEEL STUD WALL INFILL. GRADE BEAM TO REMAIN. REFER TO STRUCTURAL & WINDOW SCHEDULE.
- 46. DEMOLISH EXISTING ARENA ROOF EXHAUST VENTS IN THEIR ENTIRETY -REFER TO MECH, PATCH & MAKE GOOD ALL SURFACES TO REMAIN. 47. DEMOLISH EXISTING SCORE CLOCK. PATCH & MAKE GOOD ALL
- 48. EXISTING CONCRETE PILASTER TO REMAIN. PROTECT DURING DEMOLITION OF ADJACENT FLOOR SLAB.
- 49. DEMOLISH OPENING FOR NEW EXHAUST FAN IN EXISTING CONCRETE BLOCK WALL. REFER TO STRUCTURAL & MECHANICAL. 50. DEMOLISH OPENING FOR NEW DUCTWORK IN EXISTING CONCRETE
- 52. CUT BACK EXISTING CONDUIT PIPING & BOLTS PROJECTING OUT FROM COLUMN SURROUND TO SUIT INSTALLATION OF NEW FIRE SHUTTER.
- TERMINATING IN PIT PRIOR TO DEMOLITION REFER TO MECH. 55. DEMOLISH EXISTING CONCRETE BLOCK WALL. PATCH & MAKE GOOD ALL
- 61. DEMOLISH PORTION OF EXISTING WOOD DECKING AT SOUTHWEST