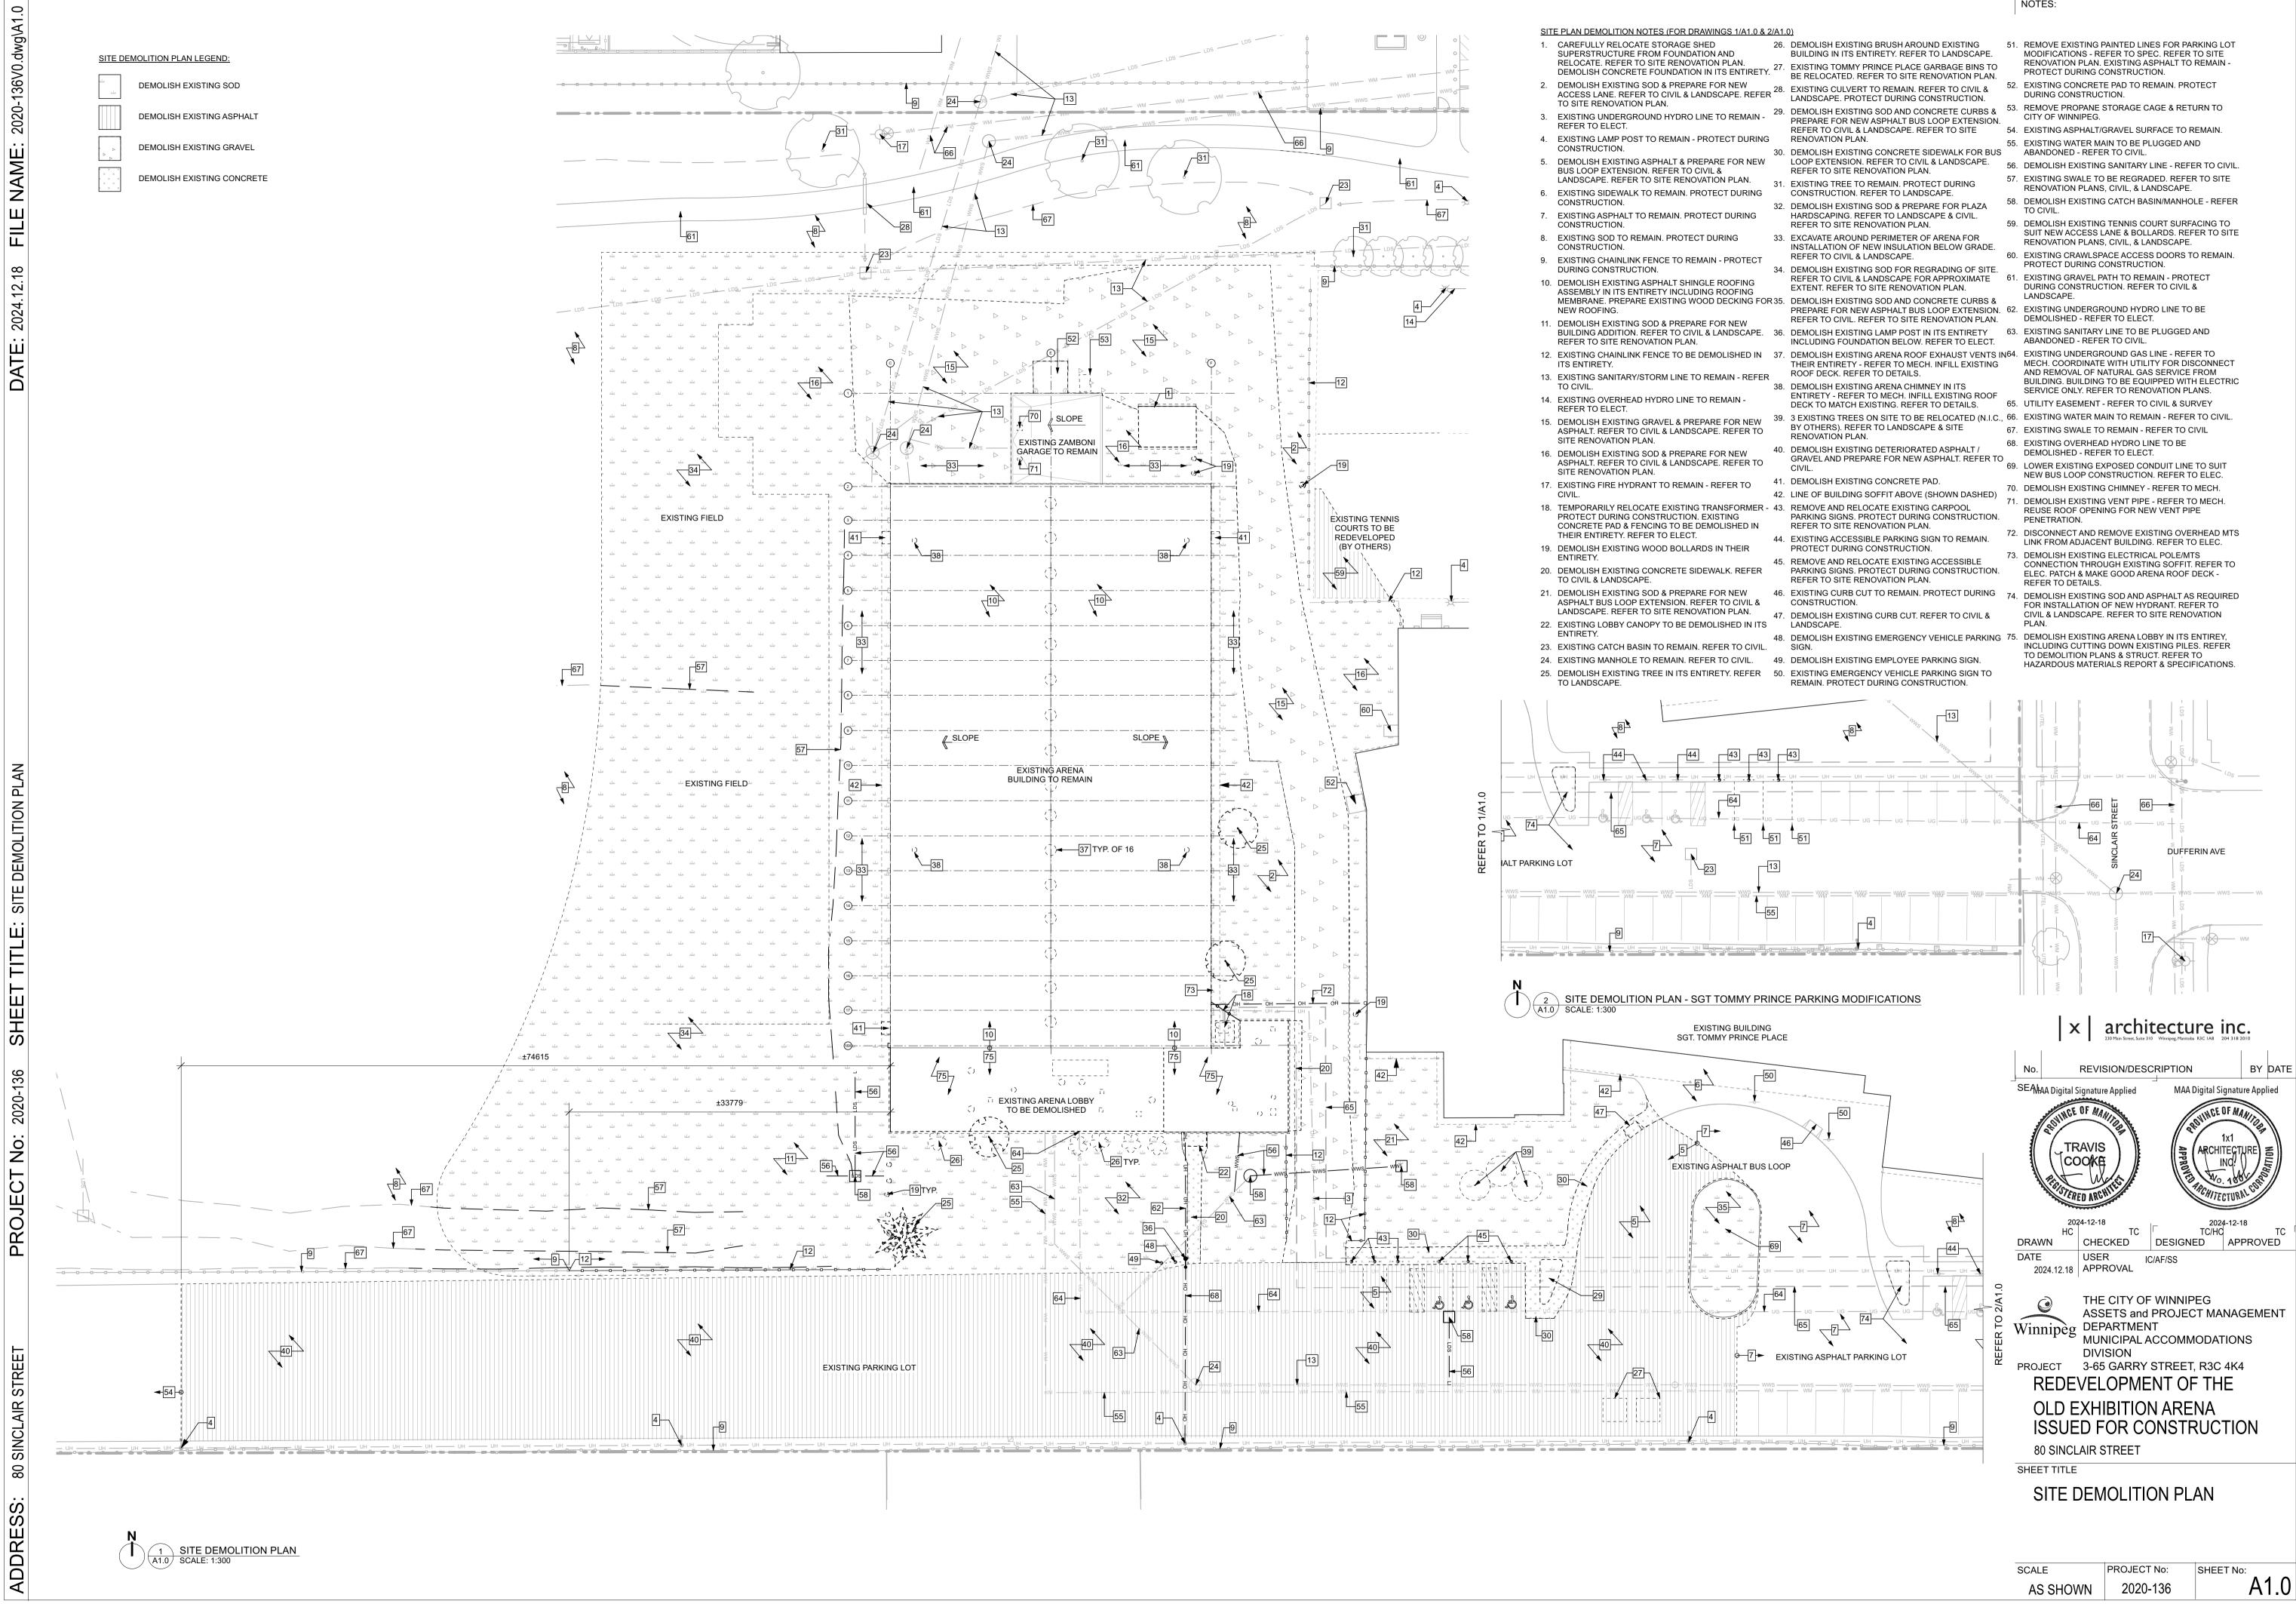

## NOTES:

| & 2     | /A1.0 | <u>))</u>                                                                                                                                                  |
|---------|-------|------------------------------------------------------------------------------------------------------------------------------------------------------------|
|         | 26.   | DEMOLISH EXISTING BRUSH AROUND EXISTING<br>BUILDING IN ITS ENTIRETY. REFER TO LANDSCAPE.                                                                   |
|         | 27.   | EXISTING TOMMY PRINCE PLACE GARBAGE BINS TO<br>BE RELOCATED. REFER TO SITE RENOVATION PLAN.                                                                |
| ER      | 28.   | EXISTING CULVERT TO REMAIN. REFER TO CIVIL & LANDSCAPE. PROTECT DURING CONSTRUCTION.                                                                       |
| -<br>1G | 29.   | DEMOLISH EXISTING SOD AND CONCRETE CURBS &<br>PREPARE FOR NEW ASPHALT BUS LOOP EXTENSION.<br>REFER TO CIVIL & LANDSCAPE. REFER TO SITE<br>RENOVATION PLAN. |
| N       | 30.   | DEMOLISH EXISTING CONCRETE SIDEWALK FOR BUS<br>LOOP EXTENSION. REFER TO CIVIL & LANDSCAPE.<br>REFER TO SITE RENOVATION PLAN.                               |
| 6       | 31.   | EXISTING TREE TO REMAIN. PROTECT DURING CONSTRUCTION. REFER TO LANDSCAPE.                                                                                  |
|         | 32.   | DEMOLISH EXISTING SOD & PREPARE FOR PLAZA<br>HARDSCAPING. REFER TO LANDSCAPE & CIVIL.<br>REFER TO SITE RENOVATION PLAN.                                    |
| F       | 33.   | EXCAVATE AROUND PERIMETER OF ARENA FOR<br>INSTALLATION OF NEW INSULATION BELOW GRADE.<br>REFER TO CIVIL & LANDSCAPE.                                       |
|         | 34.   | DEMOLISH EXISTING SOD FOR REGRADING OF SITE.<br>REFER TO CIVIL & LANDSCAPE FOR APPROXIMATE<br>EXTENT. REFER TO SITE RENOVATION PLAN.                       |
| OF      | 35.   | DEMOLISH EXISTING SOD AND CONCRETE CURBS &<br>PREPARE FOR NEW ASPHALT BUS LOOP EXTENSION.<br>REFER TO CIVIL. REFER TO SITE RENOVATION PLAN.                |
|         | 36.   | DEMOLISH EXISTING LAMP POST IN ITS ENTIRETY<br>INCLUDING FOUNDATION BELOW. REFER TO ELECT.                                                                 |
| I<br>ER | 37.   | DEMOLISH EXISTING ARENA ROOF EXHAUST VENTS IN<br>THEIR ENTIRETY - REFER TO MECH. INFILL EXISTING<br>ROOF DECK. REFER TO DETAILS.                           |
|         | 38.   | DEMOLISH EXISTING ARENA CHIMNEY IN ITS<br>ENTIRETY - REFER TO MECH. INFILL EXISTING ROOF<br>DECK TO MATCH EXISTING. REFER TO DETAILS.                      |
| )<br>D  | 39.   | 3 EXISTING TREES ON SITE TO BE RELOCATED (N.I.C.,<br>BY OTHERS). REFER TO LANDSCAPE & SITE<br>RENOVATION PLAN.                                             |
| D       | 40.   | DEMOLISH EXISTING DETERIORATED ASPHALT /<br>GRAVEL AND PREPARE FOR NEW ASPHALT. REFER TO<br>CIVIL.                                                         |
|         | 41.   | DEMOLISH EXISTING CONCRETE PAD.                                                                                                                            |
|         | 42.   | LINE OF BUILDING SOFFIT ABOVE (SHOWN DASHED)                                                                                                               |
| २ -     | 43.   | REMOVE AND RELOCATE EXISTING CARPOOL<br>PARKING SIGNS. PROTECT DURING CONSTRUCTION.<br>REFER TO SITE RENOVATION PLAN.                                      |
|         | 44.   | EXISTING ACCESSIBLE PARKING SIGN TO REMAIN.<br>PROTECT DURING CONSTRUCTION.                                                                                |
| 2       | 45.   | REMOVE AND RELOCATE EXISTING ACCESSIBLE                                                                                                                    |