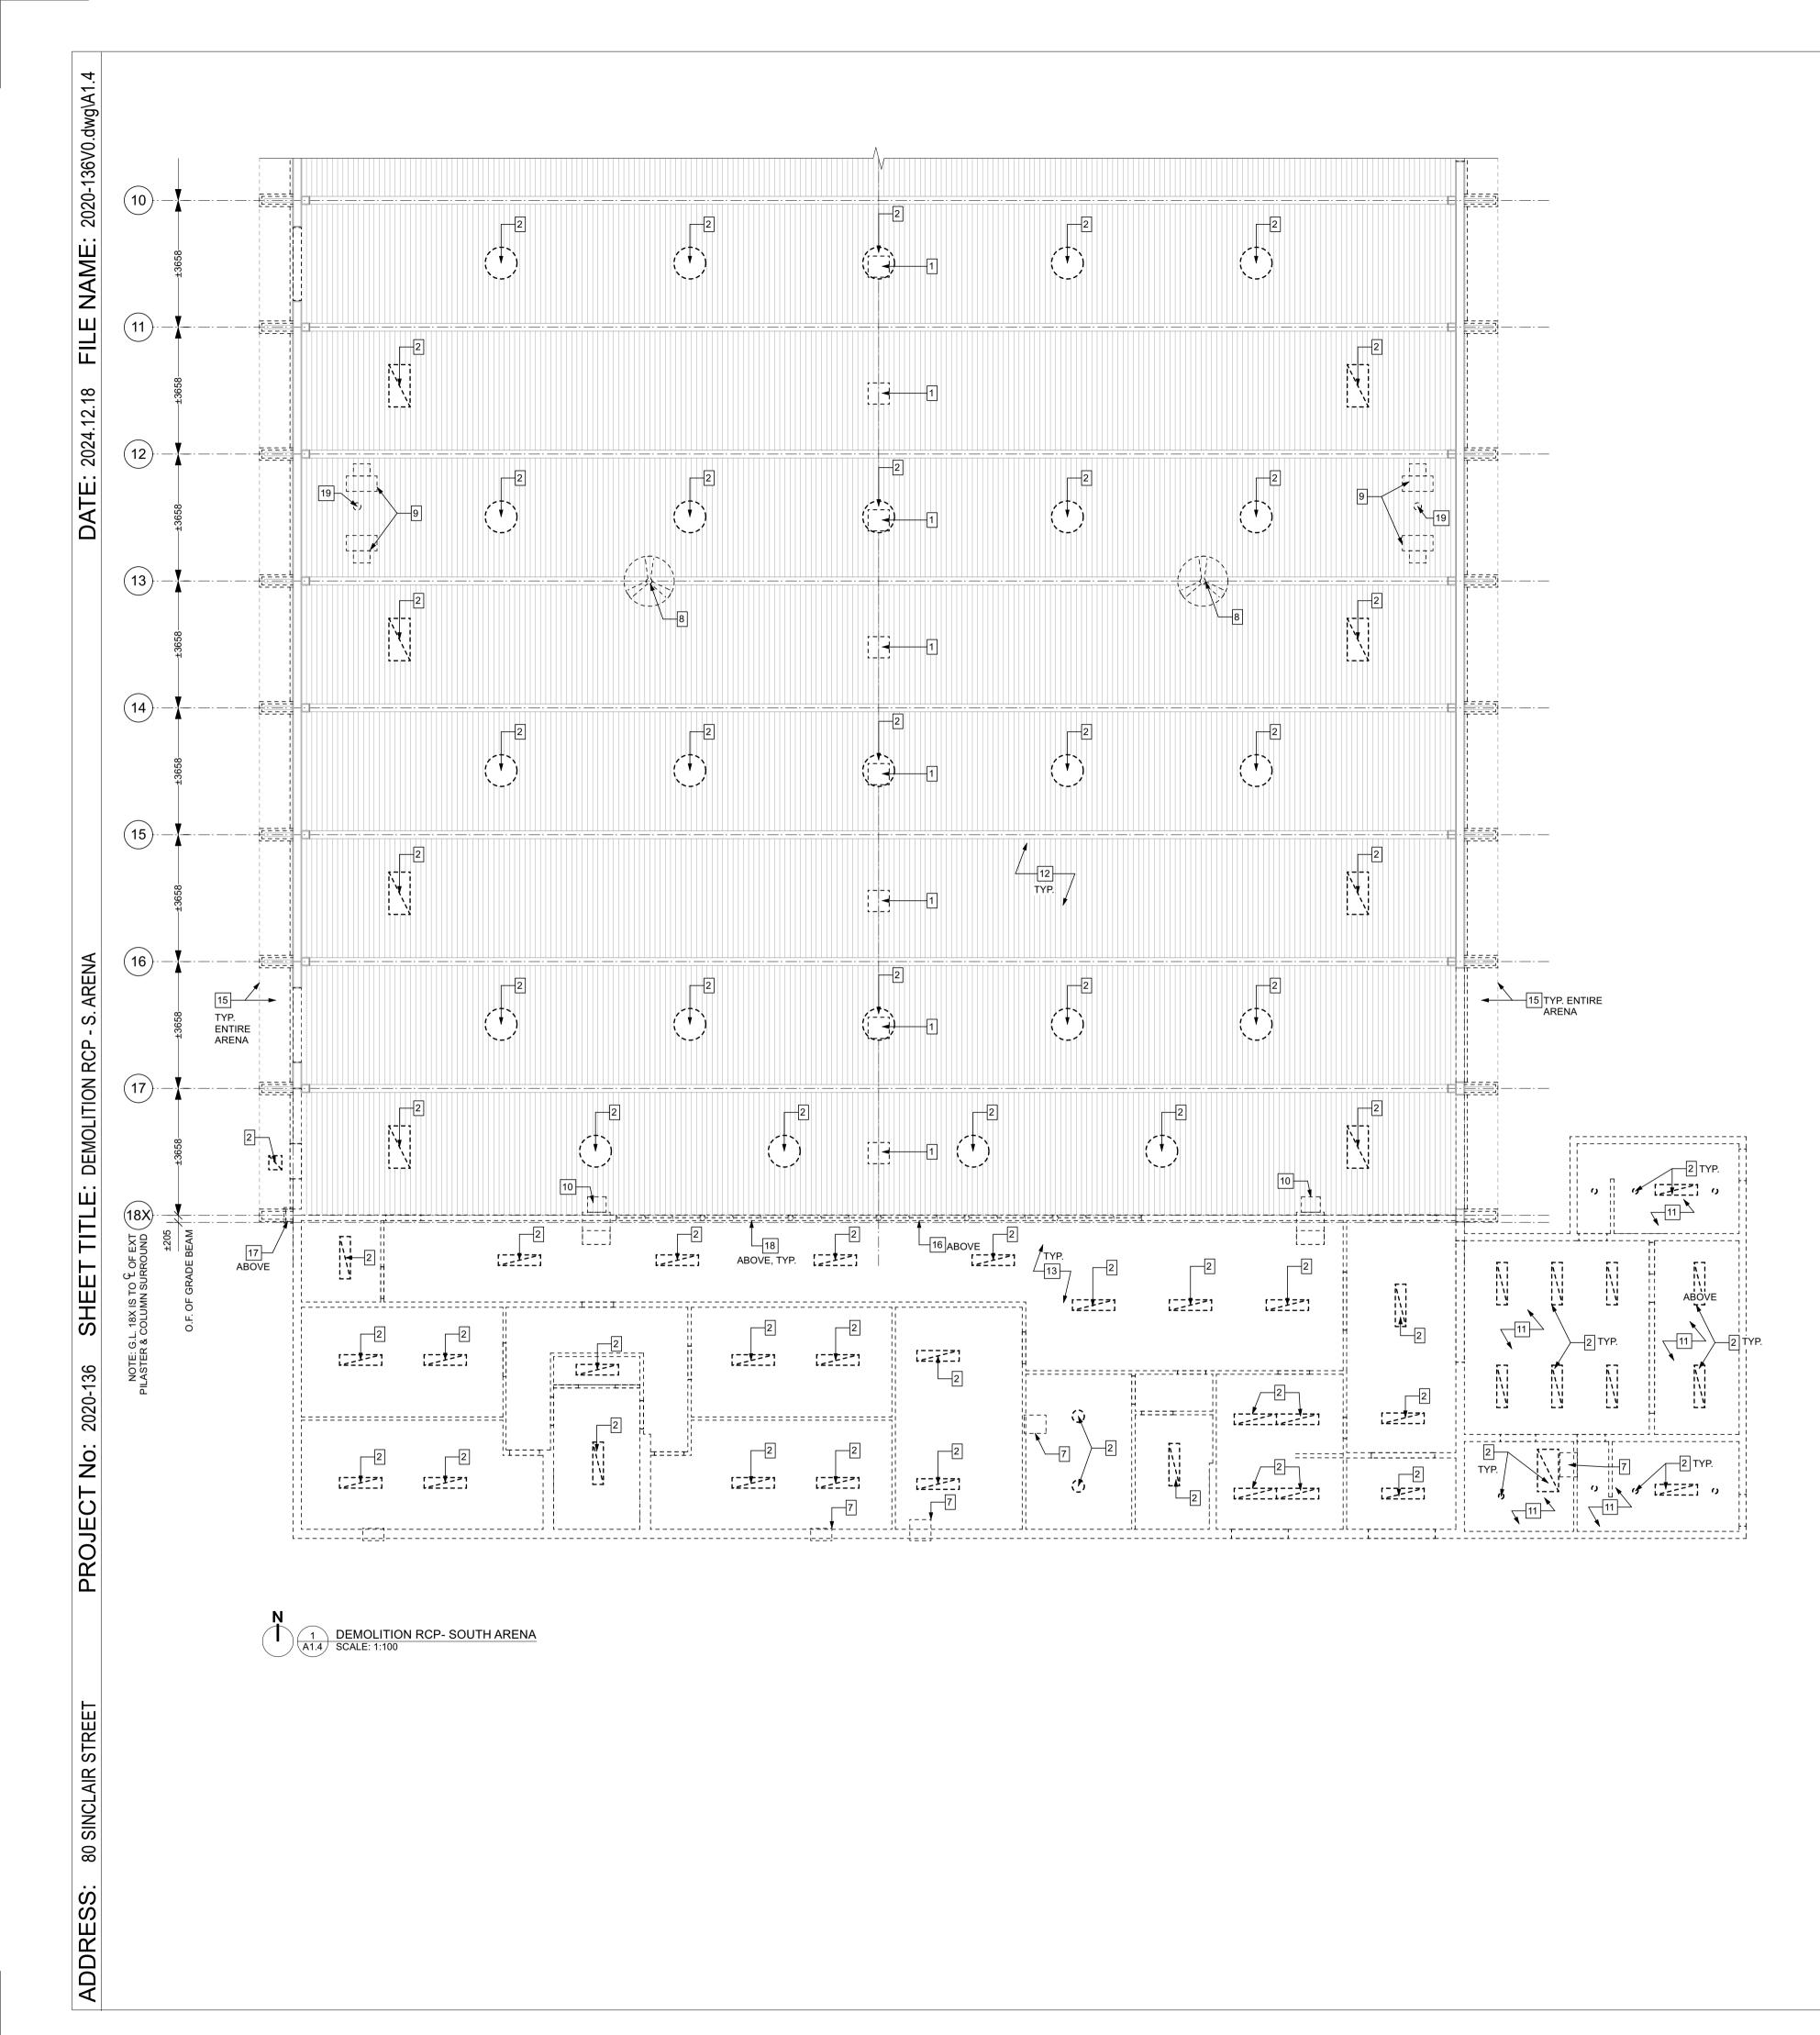

# **GENERAL NOTES:** 1. DEMOLISH ALL EXISTING MECHANICAL & ELECTRICAL ITEMS (LIGHTING, CONDUIT, CEILING FANS, UNIT HEATERS. ETC). FASTENED TO EXISTING CEILINGS (THIS INCLUDES ITEMS NOT SHOWN ON DEMOLITION RCP PLANS). REFER TO MECH. & ELEC.

**REFLECTED CEILING PLAN DEMOLITION NOTES** (FOR DRAWINGS 1/A1.3 & 1/A1.4)

- DEMOLISH EXISTING ROOF VENT REFER TO MECH. INFILL EXISTING 1 OPENING IN WOOD DECK TO MATCH EXISTING. REFER TO DETAILS.
- 2. DEMOLISH EXISTING LIGHT FIXTURE REFER TO ELECTRICAL.
- EXISTING OVERHEAD DOOR TO REMAIN PROTECT DURING 3. CONSTRUCTION.
- DEMOLISH EXISTING OVERHEAD DOOR. PREPARE OPENING FOR NEW 4. DOOR. 5. DEMOLISH EXISTING STORAGE ROOM IN ITS ENTIRETY INCLUDING
- WALLS, CEILING, AND ANY ASSOCIATED STRUCTURE. DEMOLISH EXISTING MOTORIZED, VERTICALLY RISING RINK GATE IN ITS 6.
- ENTIRETY INCLUDING STEEL FRAMES, MOTOR/ELECTRICAL CONNECTIONS, AND ALL FLOOR, WALL, AND CEILING ANCHORS. PATCH & REPAIR ALL SURFACES. 7. DEMOLISH EXISTING FANS/DAMPERS - REFER TO MECH & ELEC.
- 8. DEMOLISH EXISTING CEILING FAN REFER TO MECH & ELEC.
- DEMOLISH EXISTING UNIT HEATER. REFER TO MECH & ELEC. 9.
- 10. DEMOLISH EXISTING DUCTWORK REFER TO MECH. 11. DEMOLISH EXISTING DRYWALL CEILING. REFER TO HAZARDOUS
- MATERIALS REPORT & SPECIFICATIONS. 12. DEMOLISH EXISTING ARENA ROOFING (ABOVE) IN ITS ENTIRETY INCLUDING GUTTERS, DOWNSPOUTS, AND SPLASH PADS. EXISTING
- GLULAM BENTS AND T&G WOOD DECKING TO REMAIN. PROTECT DURING CONSTRUCTION. 13. DEMOLISH EXISTING LOBBY CEILINGS, ROOF STRUCTURE, AND ROOFING
- IN ITS ENTIRETY. 14. EXISTING WALL MOUNTED LIGHT TO BE DEMOLISHED. REFER TO ELEC.
- 15. DEMOLISH EXISTING FASCIA & SOFFIT 16. DEMOLISH OVERHANGING PORTION OF EXISTING WOOD DECKING AT
- NORTH & SOUTH ENDS OF ARENA TO SUIT NEW INSULATION. REFER TO WALL SECTIONS & STRUCTURAL. 17. DEMOLISH PORTION OF EXISTING WOOD DECKING AT SOUTHWEST
- SOFFIT TO SUIT NEW ADDITION. REFER TO WALL SECTIONS & STRUCTURAL. 18. DEMOLISH EXISTING EXTERIOR SIDING AT SOUTH FACE OF ARENA
- (ABOVE LOBBY ADDITION). REFER TO HAZARDOUS MATERIALS REPORT & SPECIFICATIONS.
- 19. DEMOLISH EXISTING CHIMNEY IN ITS ENTIRETY. PATCH OPENING IN EXISTING WOOD DECK. REFER TO STRUCT & DETAILS.
- 20. DEMOLISH EXISTING STEEL BRACKET/BAR/ANGLE FASTENED TO STEEL COLUMNS. PATCH & MAKE GOOD ALL SURFACES.