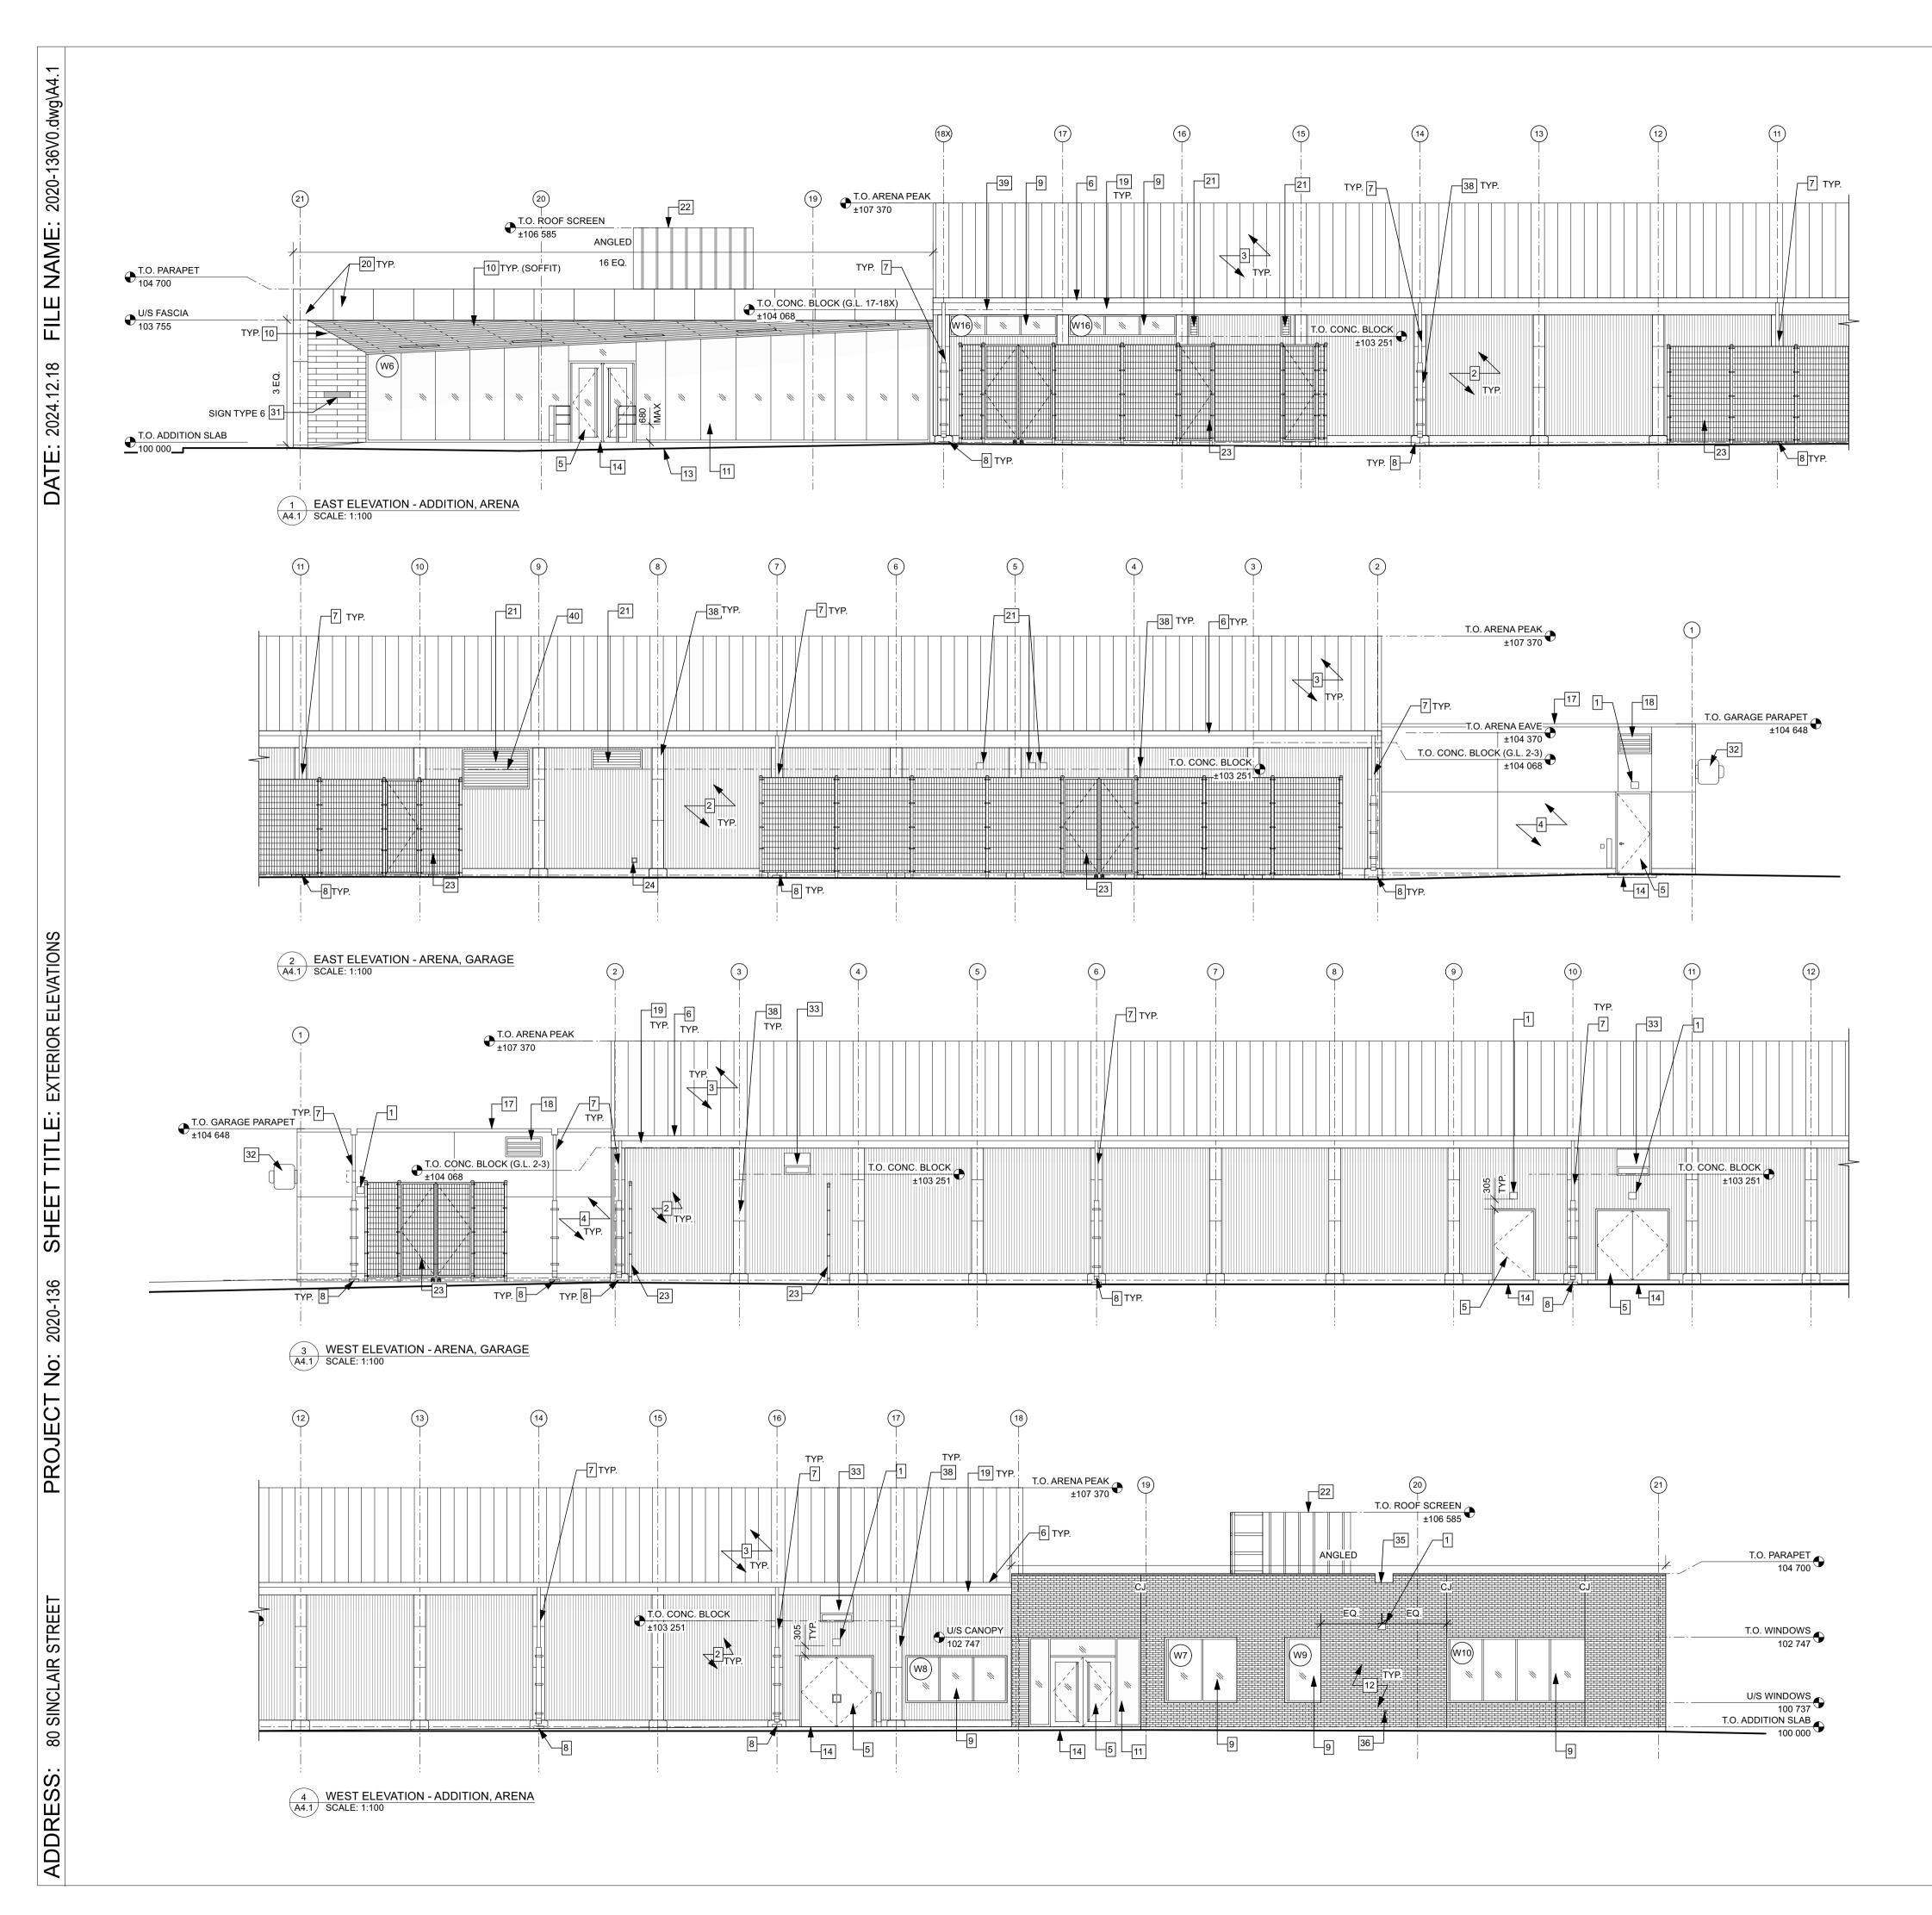

- REFER TO EL OVER DOORS FIXTURE ON VERTICAL CO 2. SIDING - REF NEW STANDI 3 **ROOFING - R** EXISTING ST 4. PROTECT D REFER TO S INSTALLED A OPENINGS A NEW DOOR 5. SPEC & DOOR NEW PREFIN. 6. C/W GUTTER SPEC. NEW PREFIN. 7. TO 2440mm l REFER TO SP NEW PRECAS 8. REFER TO SP NEW TRIPLE 9. ALUMINUM V REFER TO SF 10. NEW HPL SIE NEW TRIPLE 11. GLAZING - RI
- 12. NEW BRICK BOND PATTER JOINTS - REF 13. NEW PLAZA -
- LANDSCAPE, 14. NEW CONCRI STRUCTURAL

| 1.  | NEW EXTERIOR LIGHT FIXTURE -<br>REFER TO ELEC. WHERE INSTALLED<br>OVER DOORS, CENTER LIGHT<br>FIXTURE ON DOOR. | 15. | NEW OVERHEAD DOOR & FRAME -<br>REFER TO SPEC.                                        | 29. | ENCLOSURE FOR GARBAGE & RECYCLING BINS FOR ARENA. REFER TO DETAILS.                  |
|-----|----------------------------------------------------------------------------------------------------------------|-----|--------------------------------------------------------------------------------------|-----|--------------------------------------------------------------------------------------|
|     |                                                                                                                | 16. | PAINT EXISTING OVERHEAD DOOR & FRAME - REFER TO SPEC.                                |     |                                                                                      |
| 2.  | VERTICAL CORRUGATED METAL<br>SIDING - REFER TO SPEC.                                                           | 17. | EXISTING ROOFING & PARAPET                                                           | 30. | TOP OF NEW ADDITION (BEYOND)                                                         |
| 3.  | NEW STANDING SEAM METAL                                                                                        | 18. | FLASHING TO REMAIN.<br>EXISTING GARAGE ATTIC VENT TO                                 | 31. | 'NO SMOKING' SIGNAGE - REFER TO<br>SIGNAGE SCHEDULE & SPEC.                          |
| 4.  | ROOFING - REFER TO SPEC.<br>EXISTING STUCCO SIDING -                                                           |     | REMAIN - PROTECT DURING<br>CONSTRUCTION.                                             | 32. | NEW EXHAUST FAN - REFER TO<br>MECH. COLOUR TO MATCH SIDING.                          |
|     | PROTECT DURING CONSTRUCTION.<br>REFER TO SPEC FOR NEW STUCCO<br>INSTALLED AROUND NEW                           | 19. | NEW MINERAL FIBER REINFORCED<br>CEMENTITIOUS PANEL FASCIA -                          | 33. | NEW RELIEF HOOD - REFER TO<br>MECH. COLOUR TO MATCH SIDING.                          |
|     | OPENINGS AND AT V.B. TIE-IN.                                                                                   | 20. | REFER TO SPEC.<br>NEW HPL PANELS - REFER TO SPEC.                                    | 34. | EXISTING CONCRETE PAD -<br>PROTECT DURING CONSTRUCTION.                              |
| 5.  | NEW DOOR & FRAME - REFER TO<br>SPEC & DOOR SCHEDULE.                                                           | 21. | NEW LOUVER - REFER TO MECH.                                                          | 35. | SCUPPER - REFER TO DETAILS.                                                          |
| j.  | NEW PREFIN. MTL EAVESTROUGH<br>C/W GUTTER GUARD - REFER TO<br>SPEC.                                            | 22. | COLOUR TO MATCH SIDING.<br>MINERAL FIBER REINFORCED                                  | 36. | EXTERIOR POWER RECEPTACLE -<br>REFER TO ELEC.                                        |
|     |                                                                                                                |     | CEMENTIOUS PANEL SCREEN AT                                                           | 37. | PRE-FIN, MTL, FLASHING AT                                                            |
|     | NEW PREFIN. MTL RWL CONNECTED<br>TO 2440mm HIGH HSS SURROUND -<br>REFER TO SPEC & DETAILS.                     |     | ROOFTOP MECHANICAL<br>EQUIPMENT. REFER TO DETAILS,<br>STRUCT, & MECH.                |     | PARAPET (WHERE PARAPET<br>OVERLAPS ARENA ROOF). REFER<br>TO DETAILS. COLOUR TO MATCH |
| 3.  | NEW PRECAST CONC. SPLASH PAD -<br>REFER TO SPEC.                                                               | 23. | NEW 3050mm (10'-0") HIGH WELDED<br>WIRE FENCING W/ VINYL INSERTS -<br>REFER TO SPEC. | 38. | BRICK.<br>NEW MINERAL FIBER REINFORCED                                               |
| ).  | NEW TRIPLE PANE PUNCHED<br>ALUMINUM WINDOW & FRAME -<br>REFER TO SPEC.                                         | 24. | NEW EXTERIOR HOSE BIB - REFER<br>TO MECH.                                            |     | CEMENTITIOUS PANEL COLUMN<br>SURROUNDS - REFER TO SPEC.,<br>SECTIONS, & DETAILS      |
| 10. | NEW HPL SIDING - REFER TO SPEC.                                                                                | 25. | FIRE DEPARTMENT CONNECTION -<br>REFER TO SITE PLAN, MECH, &                          | 39. | DEMOLISH EXIST. BLOCK TO SUIT<br>NEW WINDOW SILL HEIGHT - REFER                      |
| 11. | NEW TRIPLE PANE CURTAINWALL<br>GLAZING - REFER TO SPEC                                                         |     | CIVIL.                                                                               |     | TO STRUCT.                                                                           |
| 2.  | NEW BRICK CLADDING IN RUNNING<br>BOND PATTERN W/ RAKED MORTAR                                                  | 26. | NEW BOLLARD - REFER TO<br>STRUCTURAL, SPEC & DETAILS.<br>PAINT FINISH.               | 40. | DEMOLISH EXIST. BLOCK TO SUIT<br>NEW LOUVER HEIGHT - REFER TO<br>STRUCT.             |
|     | JOINTS - REFER TO SPEC.                                                                                        | 27. | NEW POST AND WOOD FENCING TO<br>CITY OF WINNIPEG STANDARD<br>SCD-105F.               |     |                                                                                      |
| 3.  | NEW PLAZA - REFER TO<br>LANDSCAPE, CIVIL, & SITE PLAN.                                                         |     |                                                                                      |     |                                                                                      |
| 14. | NEW CONCRETE PAD - REFER TO<br>STRUCTURAL                                                                      | 28. | RELOCATED SHED ON NEW<br>CONCRETE PAD. REFER TO SITE<br>PLANS AND STRUCTURAL.        |     |                                                                                      |

- ENCLOSURE FOR GARBAGE & RECYCLING BINS FOR ARENA. REFER TO DETAILS. 30. TOP OF NEW ADDITION (BEYOND) 31. 'NO SMOKING' SIGNAGE - REFER TO SIGNAGE SCHEDULE & SPEC.
- 32. NEW EXHAUST FAN REFER TO MECH. COLOUR TO MATCH SIDING.
- 33. NEW RELIEF HOOD REFER TO MECH. COLOUR TO MATCH SIDING.
- 34. EXISTING CONCRETE PAD -PROTECT DURING CONSTRUCTION.
- 35. SCUPPER REFER TO DETAILS.
- 36. EXTERIOR POWER RECEPTACLE -REFER TO ELEC.
- 37. PRE-FIN. MTL. FLASHING AT PARAPET (WHERE PARAPET
- OVERLAPS ARENA ROOF). REFER
- TO DETAILS. COLOUR TO MATCH BRICK.
- 38. NEW MINERAL FIBER REINFORCED
- CEMENTITIOUS PANEL COLUMN

- SURROUNDS REFER TO SPEC., SECTIONS, & DETAILS
- 39. DEMOLISH EXIST. BLOCK TO SUIT NEW WINDOW SILL HEIGHT - REFER TO STRUCT.
- 40. DEMOLISH EXIST. BLOCK TO SUIT NEW LOUVER HEIGHT - REFER TO STRUCT.

| SCALE         | PROJECT No:                                     | SHEET No: |  |  |  |
|---------------|-------------------------------------------------|-----------|--|--|--|
| AS SHOWN      | 2020-136                                        | A4.1      |  |  |  |
| DRAWING SHEET | DRAWING SHEET SIZE: A1 (841mm x 594mm) PLOT 1:1 |           |  |  |  |
|               |                                                 |           |  |  |  |