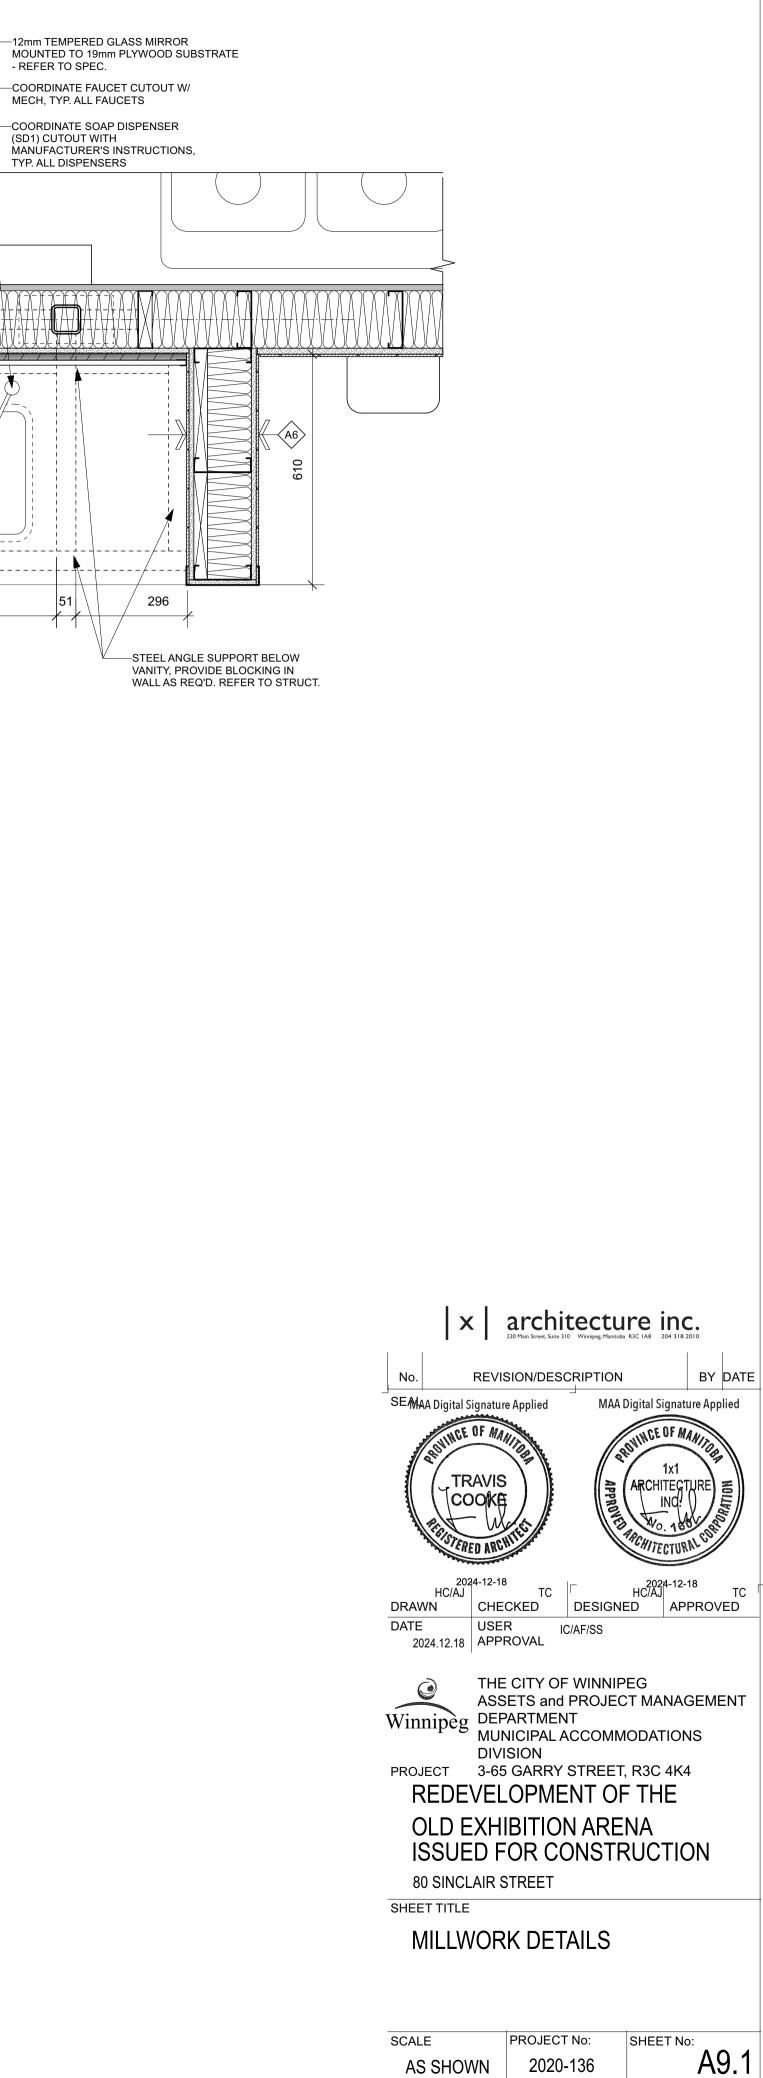

PLANS

-PROVIDE STAINLESS STEEL J-TRIM AROUND PERIMETER OF MIRROR. REFER TO SPEC.

-12mm TEMPERED GLASS MIRROR MOUNTED TO 19mm PLYWOOD SUBSTRATE - REFER TO SPEC (MI2)

-PROVIDE STAINLESS STEEL J-TRIM AROUND PERIMETER OF MIRROR - REFER TO SPEC -SOLID SURFACE BACKSPLASH (SSC-2) -

REFER TO SPEC.

(SD1) - REFER TO MECH / ELEC & SPEC. -VERTICAL HSS VANITY SUPPORTS C/W

BASEPLATES & HORIZ. STEEL ANGLE/PLATE BRACING TO STEEL STUDS. PROVIDE WOOD BLOCKING AS REQ'D -REFER TO STRUCT.

-SOLID SURFACE SINK (SSC-2) - REFER TO SPEC.

-SOLID SURFACE COUNTERTOP (SSC-2) FULLY ADHERED TO 1 LAYER P.T. 19mm PLYWOOD W/ BACKSPLASH -STEEL ANGLE SUPPORT BELOW VANITY,

PROVIDE BLOCKING IN ADJACENT WALLS AS REQ'D. REFER TO STRUCT.

FIXED STAINLESS STEEL (SS-1) ON 19mm PLYWOOD SUBSTRATE. ENSURE NO SHARP -EDGES ARE PRESENT.