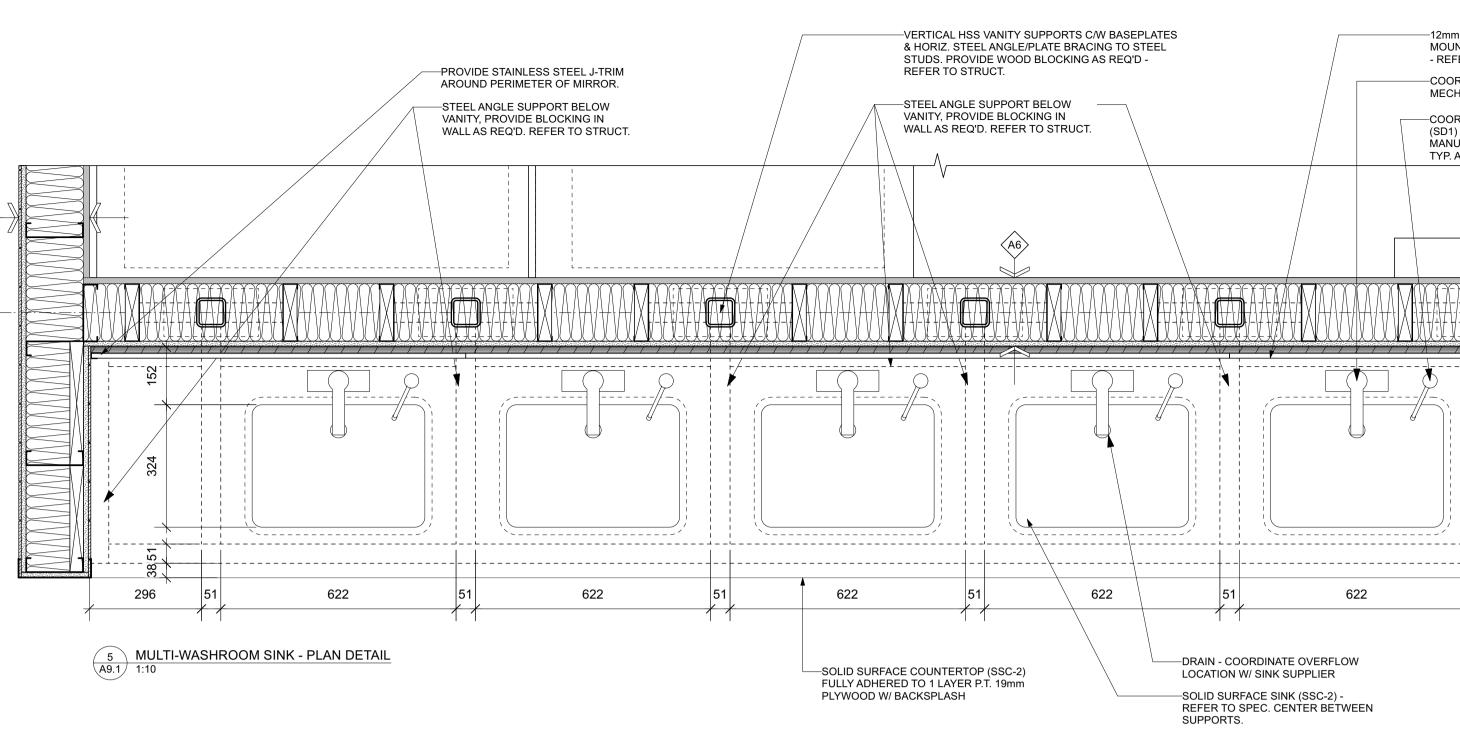

PLANS

-PROVIDE STAINLESS STEEL J-TRIM AROUND PERIMETER OF MIRROR. REFER TO SPEC.

-12mm TEMPERED GLASS MIRROR MOUNTED TO 19mm PLYWOOD SUBSTRATE - REFER TO SPEC (MI2)

-PROVIDE STAINLESS STEEL J-TRIM AROUND PERIMETER OF MIRROR - REFER TO SPEC -SOLID SURFACE BACKSPLASH (SSC-2) -

REFER TO SPEC.

(SD1) - REFER TO MECH / ELEC & SPEC. -VERTICAL HSS VANITY SUPPORTS C/W

BASEPLATES & HORIZ. STEEL ANGLE/PLATE BRACING TO STEEL STUDS. PROVIDE WOOD BLOCKING AS REQ'D -REFER TO STRUCT.

-SOLID SURFACE SINK (SSC-2) - REFER TO SPEC.

-SOLID SURFACE COUNTERTOP (SSC-2) FULLY ADHERED TO 1 LAYER P.T. 19mm PLYWOOD W/ BACKSPLASH -STEEL ANGLE SUPPORT BELOW VANITY,

PROVIDE BLOCKING IN ADJACENT WALLS AS REQ'D. REFER TO STRUCT.

FIXED STAINLESS STEEL (SS-1) ON 19mm PLYWOOD SUBSTRATE. ENSURE NO SHARP -EDGES ARE PRESENT.