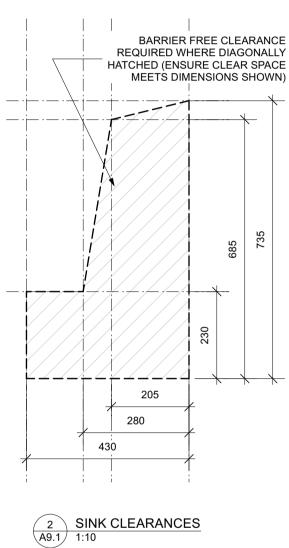

-PLUMBING PIPING - REFER TO MECH. REMOVABLE STAINLESS STEEL COVER PANEL (SS-1) ATTACHED TO ANGLE BRACKETS W/ TAMPER PROOF FASTENERS. ENSURE NO SHARP EDGES ARE PRESENT. ANGLE BRACKETS ATTACHED TO WALL & -REMOVABLE STAINLESS STEEL PANEL. ENSURE NO SHARP EDGES ARE PRESENT. -BARRIER FREE CLEARANCES REQUIRED -REFER TO DETAILS