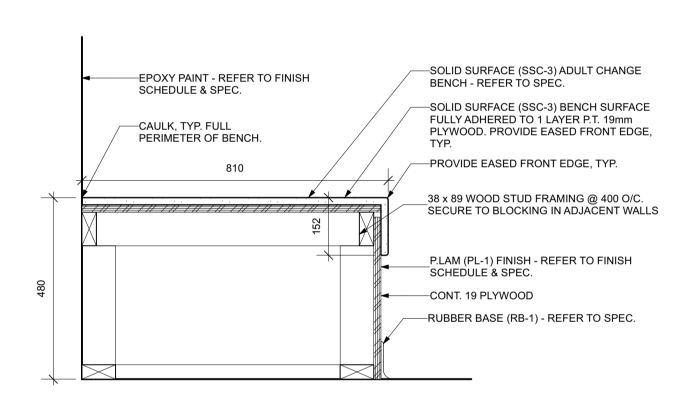

FIXED STAINLES STEEL PANEL (SS-1) ON -19mm PLYWOOD SUBSTRATE. ENSURE NO SHARP EDGES ARE PRESENT. -TILE TRIM (TR-5) AT BASE OF WALL TILE

ഗ

DETAIL

BARRIER FREE CLEARANCE

3 UTR BENCH A9.1 1:10

DRAWING SHEET SIZE: A1 (841mm x 594mm) PLOT 1:1