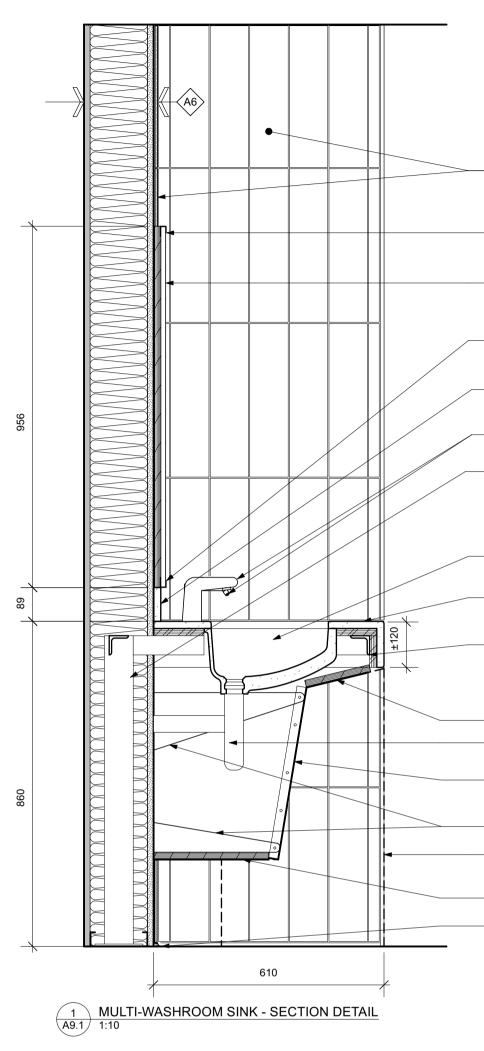

PLANS

-PROVIDE STAINLESS STEEL J-TRIM AROUND PERIMETER OF MIRROR. REFER TO SPEC.

-12mm TEMPERED GLASS MIRROR MOUNTED TO 19mm PLYWOOD SUBSTRATE - REFER TO SPEC (MI2)

-PROVIDE STAINLESS STEEL J-TRIM AROUND PERIMETER OF MIRROR - REFER TO SPEC -SOLID SURFACE BACKSPLASH (SSC-2) -

REFER TO SPEC.

(SD1) - REFER TO MECH / ELEC & SPEC. -VERTICAL HSS VANITY SUPPORTS C/W

BASEPLATES & HORIZ. STEEL ANGLE/PLATE BRACING TO STEEL STUDS. PROVIDE WOOD BLOCKING AS REQ'D -REFER TO STRUCT.

-SOLID SURFACE SINK (SSC-2) - REFER TO SPEC.

-SOLID SURFACE COUNTERTOP (SSC-2) FULLY ADHERED TO 1 LAYER P.T. 19mm PLYWOOD W/ BACKSPLASH -STEEL ANGLE SUPPORT BELOW VANITY,

PROVIDE BLOCKING IN ADJACENT WALLS AS REQ'D. REFER TO STRUCT.

FIXED STAINLESS STEEL (SS-1) ON 19mm PLYWOOD SUBSTRATE. ENSURE NO SHARP -EDGES ARE PRESENT.

-PLUMBING PIPING - REFER TO MECH. REMOVABLE STAINLESS STEEL COVER PANEL (SS-1) ATTACHED TO ANGLE BRACKETS W/ TAMPER PROOF FASTENERS. ENSURE NO SHARP EDGES ARE PRESENT. ANGLE BRACKETS ATTACHED TO WALL & -REMOVABLE STAINLESS STEEL PANEL. ENSURE NO SHARP EDGES ARE PRESENT. -BARRIER FREE CLEARANCES REQUIRED -REFER TO DETAILS

FIXED STAINLES STEEL PANEL (SS-1) ON -19mm PLYWOOD SUBSTRATE. ENSURE NO SHARP EDGES ARE PRESENT. -TILE TRIM (TR-5) AT BASE OF WALL TILE

ഗ

DETAIL

BARRIER FREE CLEARANCE

3 UTR BENCH A9.1 1:10

DRAWING SHEET SIZE: A1 (841mm x 594mm) PLOT 1:1