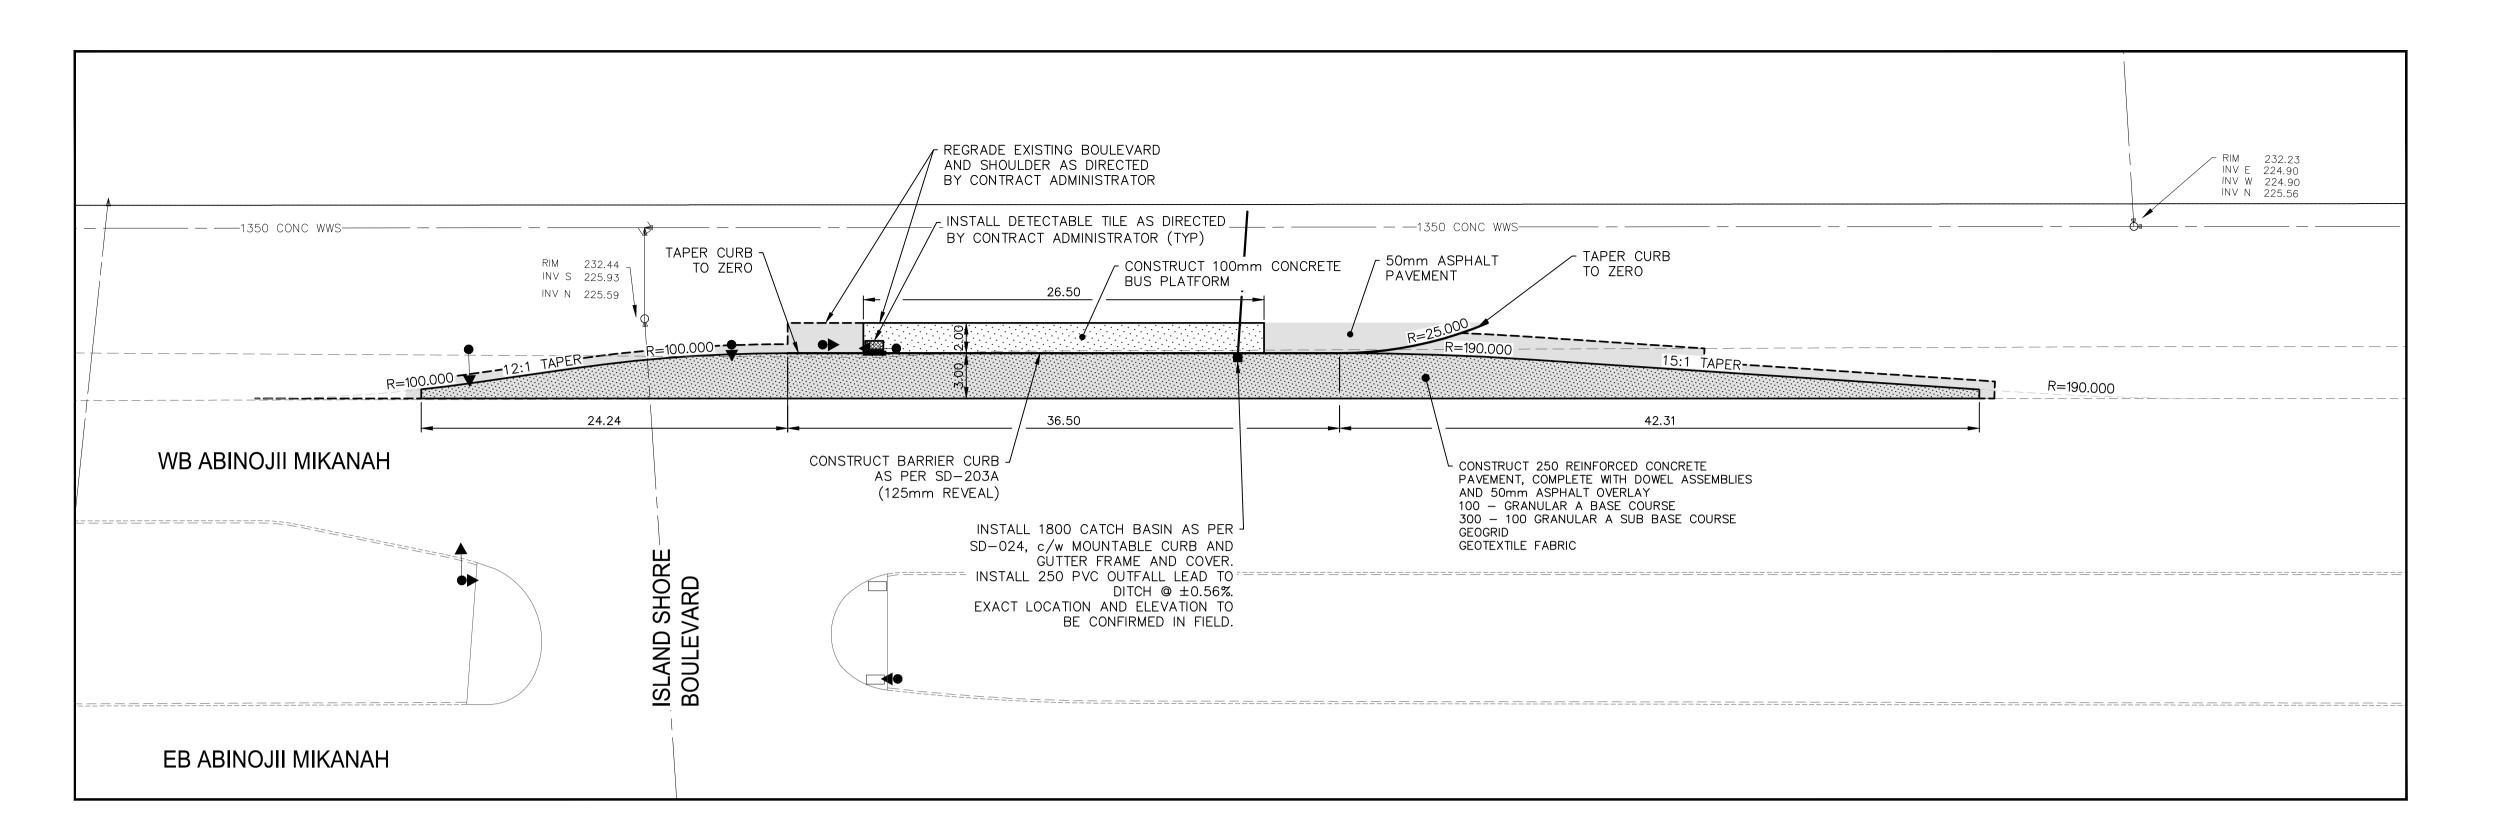

CONSULTANT ACAD DWG. NO.

CA0017599.2194-16

|                      | PUBLIC WORKS DEPARTMEN         |
|----------------------|--------------------------------|
| Winnipeg             | ENGINEERING SERVICES DIV       |
| CONFUSION C          | ORNER STREETSCAPING AND        |
| <b>MISCELLANEOUS</b> | S TRANIST STOP IMPROVEMENTS    |
| WESTB                | OUND ABINOJII MIKANAH          |
| DE LA SEIGNEUF       | RIE BLVD AND ISLAND SHORE BLVD |