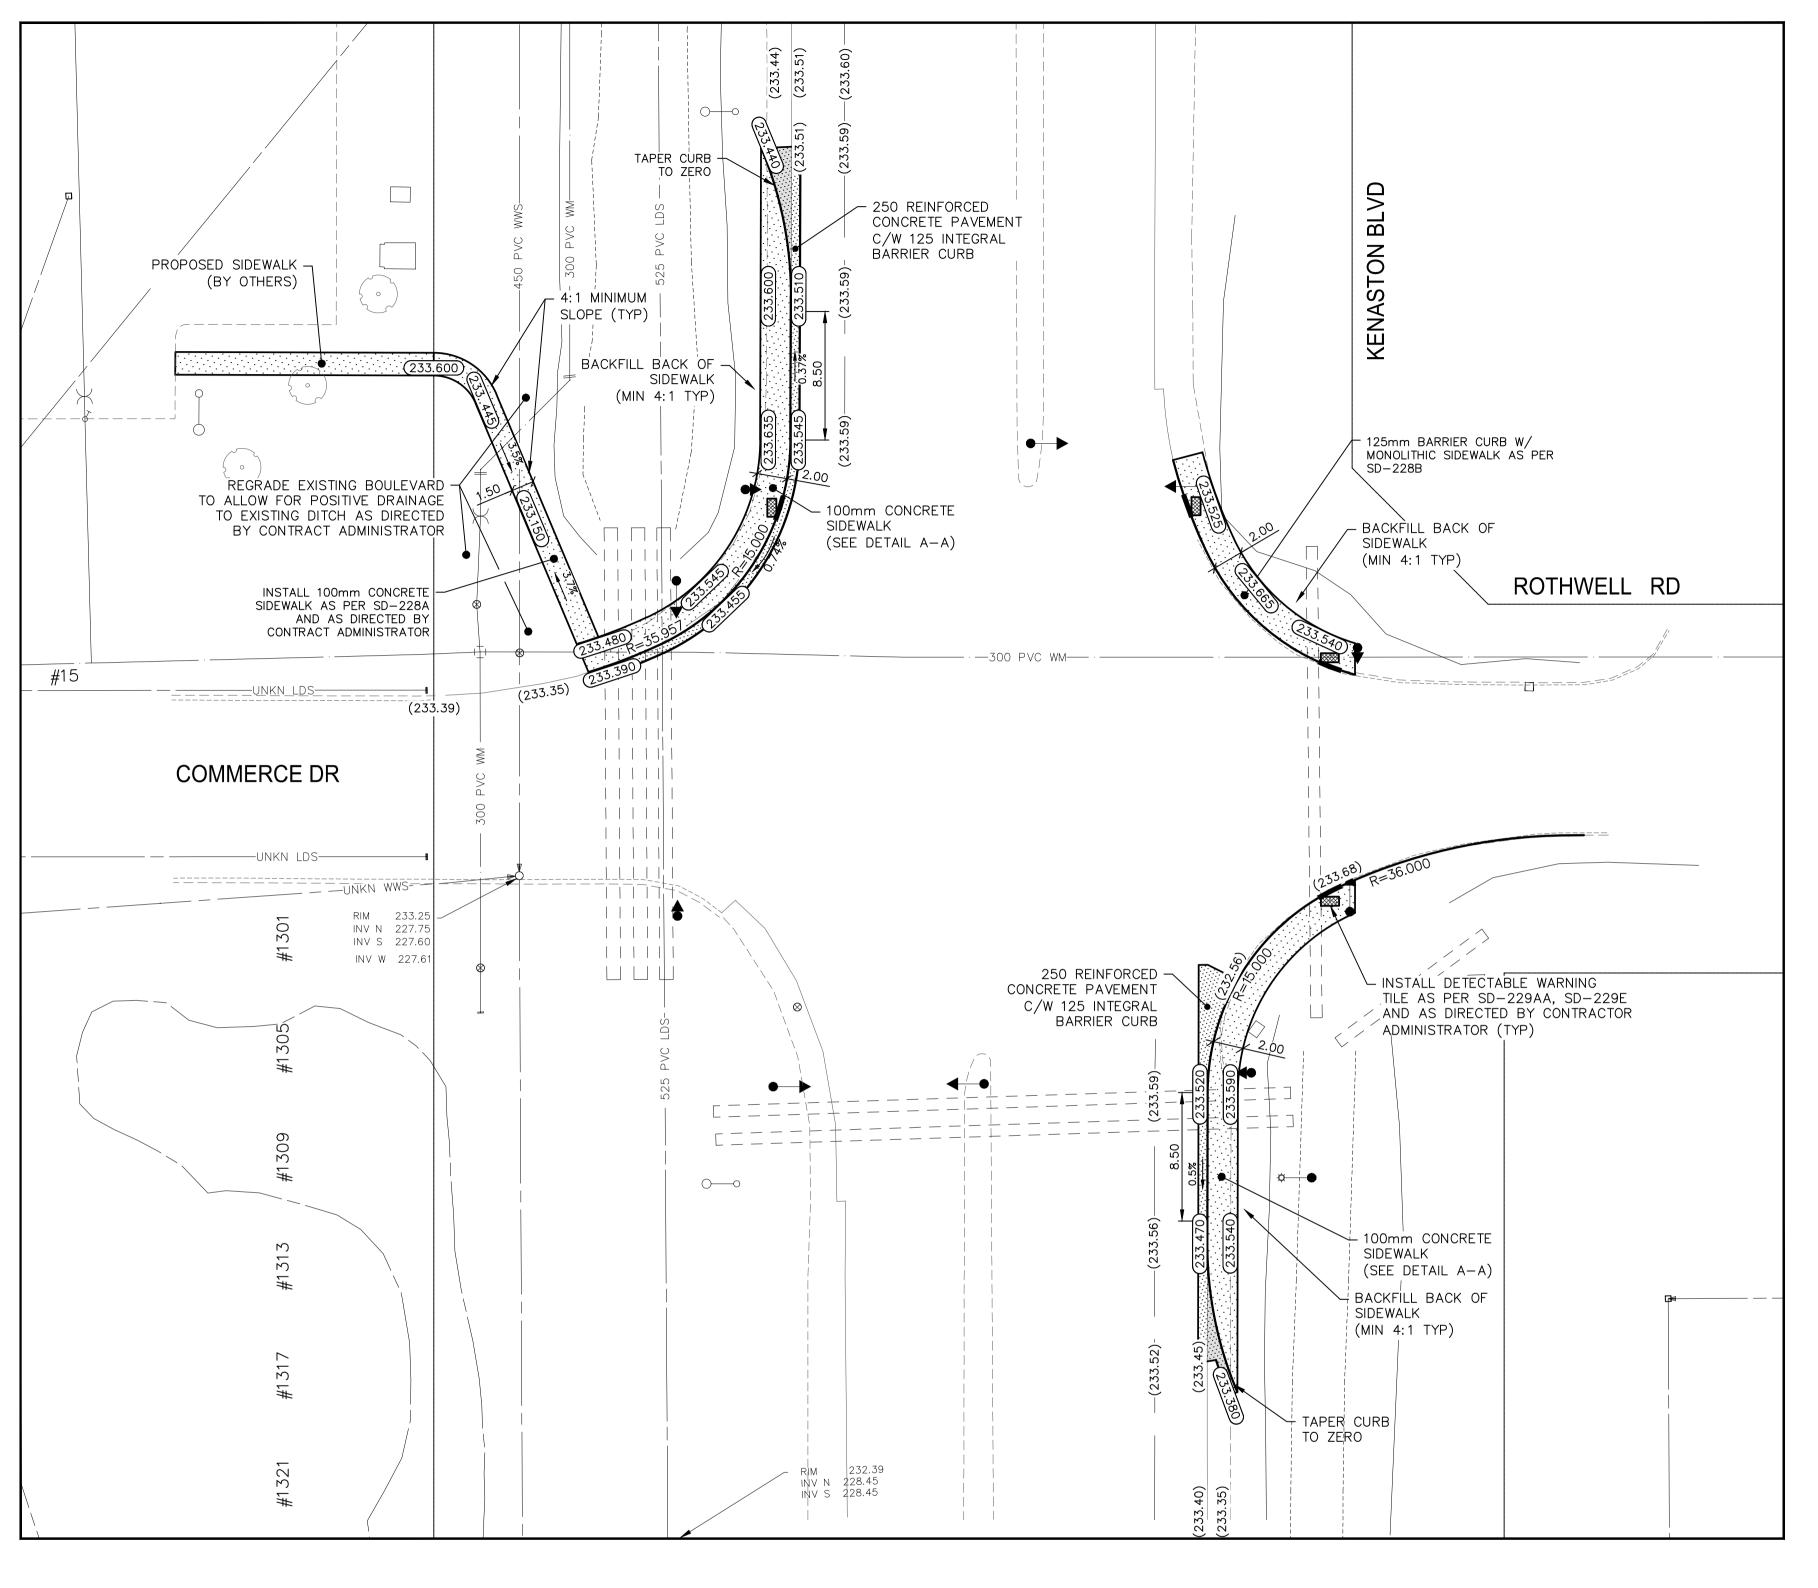

|          | GAS                |          |          | DETECTABLE WARNING SURFACE TILE | <b>***</b> |          |                        |          |                                                                                             |       |      |
|----------|--------------------|----------|----------|---------------------------------|------------|----------|------------------------|----------|---------------------------------------------------------------------------------------------|-------|------|
|          | SIGNALS            |          |          | EDGE OF SIDEWALK                |            |          |                        |          |                                                                                             |       |      |
| 0        | MANHOLE            | •        | -0       | FENCE                           |            |          |                        |          |                                                                                             |       |      |
|          | CATCH BASIN        |          |          | PROPERTY LINE                   |            |          |                        |          | LOCATIONS APPROVED                                                                          | G.B.I | .м.  |
| Δ        | CURB INLET         | ▼        |          | EDGE OF ASPHALT                 |            |          |                        |          | UNDERGROUND STRUCTURES                                                                      | ELE\  | ٧٠.  |
|          | UTILITIES ADJUSTED | ΔΠΟ      |          | EDGE OF CONCRETE                |            |          |                        |          |                                                                                             |       |      |
| כ        | PLUG               | כ        |          | MODIFIED BARRIER CURB           |            |          |                        |          | SIGNED BY:                                                                                  | 7     |      |
| <b>-</b> | HYDRANT            | +        |          | BARRIER CURB                    |            |          |                        |          | SUPV U/G STRUCTURES DATE                                                                    | 6     |      |
| 8        | VALVE              | 8        |          | BARRIER CURB AND GUTTER         |            |          |                        |          |                                                                                             | 5     |      |
| 3        | CURB STOP          | ₹        |          | CONC SIDEWALK                   |            |          | NORTH OR WEST SIDEWALK |          | LOCATION OF UNDERGROUND STRUCTURES AS                                                       | 4     |      |
| #        | IRON BAR           |          |          | CONCRETE SLAB                   |            |          | SOUTH OR EAST SIDEWALK |          | SHOWN ARE BASED ON THE BEST INFORMATION AVAILABLE BUT NO GUARANTEE IS GIVEN THAT ALL        | 3     |      |
| #111     | CIVIC ADDRESS      |          |          | ASPHALT                         |            |          | ROADWAY CENTRELINE     |          | EXISTING UTILITIES ARE SHOWN OR THAT THE GIVEN LOCATIONS ARE EXACT CONFIRMATION OF          | 2     |      |
| (231.00) | PAVEMENT GRADE     | 231.000  |          | MILLED SURFACE                  |            |          | NORTH OR WEST GUTTER   |          | EXISTANCE AND EXACT LOCATION OF ALL SERVICES MUST BE OBTAINED FROM THE INDIVIDUAL UTILITIES | 1     |      |
| 230.99   | GROUND GRADE       |          |          | PAVEMENT REPAIR FABRIC          |            |          | SOUTH OR EAST GUTTER   |          | BEFORE PROCEEDING                                                                           | 0     | ISSU |
| EXISTING | LEGEND-PLAN        | PROPOSED | EXISTING | LEGEND-PLAN                     | PROPOSED   | EXISTING | LEGEND-PROFILE         | PROPOSED |                                                                                             | NO.   | R    |
|          |                    |          |          |                                 |            |          |                        |          |                                                                                             |       |      |

ANCHOR

HYDRO POLE & LIGHT STANDARD

→ / • LIGHT STANDARD OR TRAFFIC SIGNAL • / • →

HYDRO POLE

CURB RAMP

WATER MAIN

LAND DRAINAGE SEWER

HYDRO