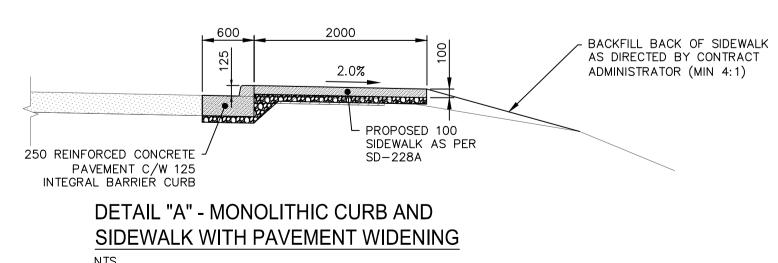

**METRIC** WHOLE NUMBERS INDICATE MILLIMETRES DECIMALIZED NUMBERS INDICATE METRES

06

|   | DETAIL "A" - MONOLITHIC CURB |               |                                       |                 | FOR TENDER PURPOSES ONL |              |    |  |  |  |
|---|------------------------------|---------------|---------------------------------------|-----------------|-------------------------|--------------|----|--|--|--|
|   | SIDEWALK WITH PAVEMENT WI    | <u>DENING</u> |                                       |                 | NOT FOR C               | CONSTRUCTION |    |  |  |  |
| _ | G.B.M.                       |               | WSP Canada Inc.<br>1600 Buffalo Place | ENGINEER'S SEAL |                         | THE CITY     | OF |  |  |  |