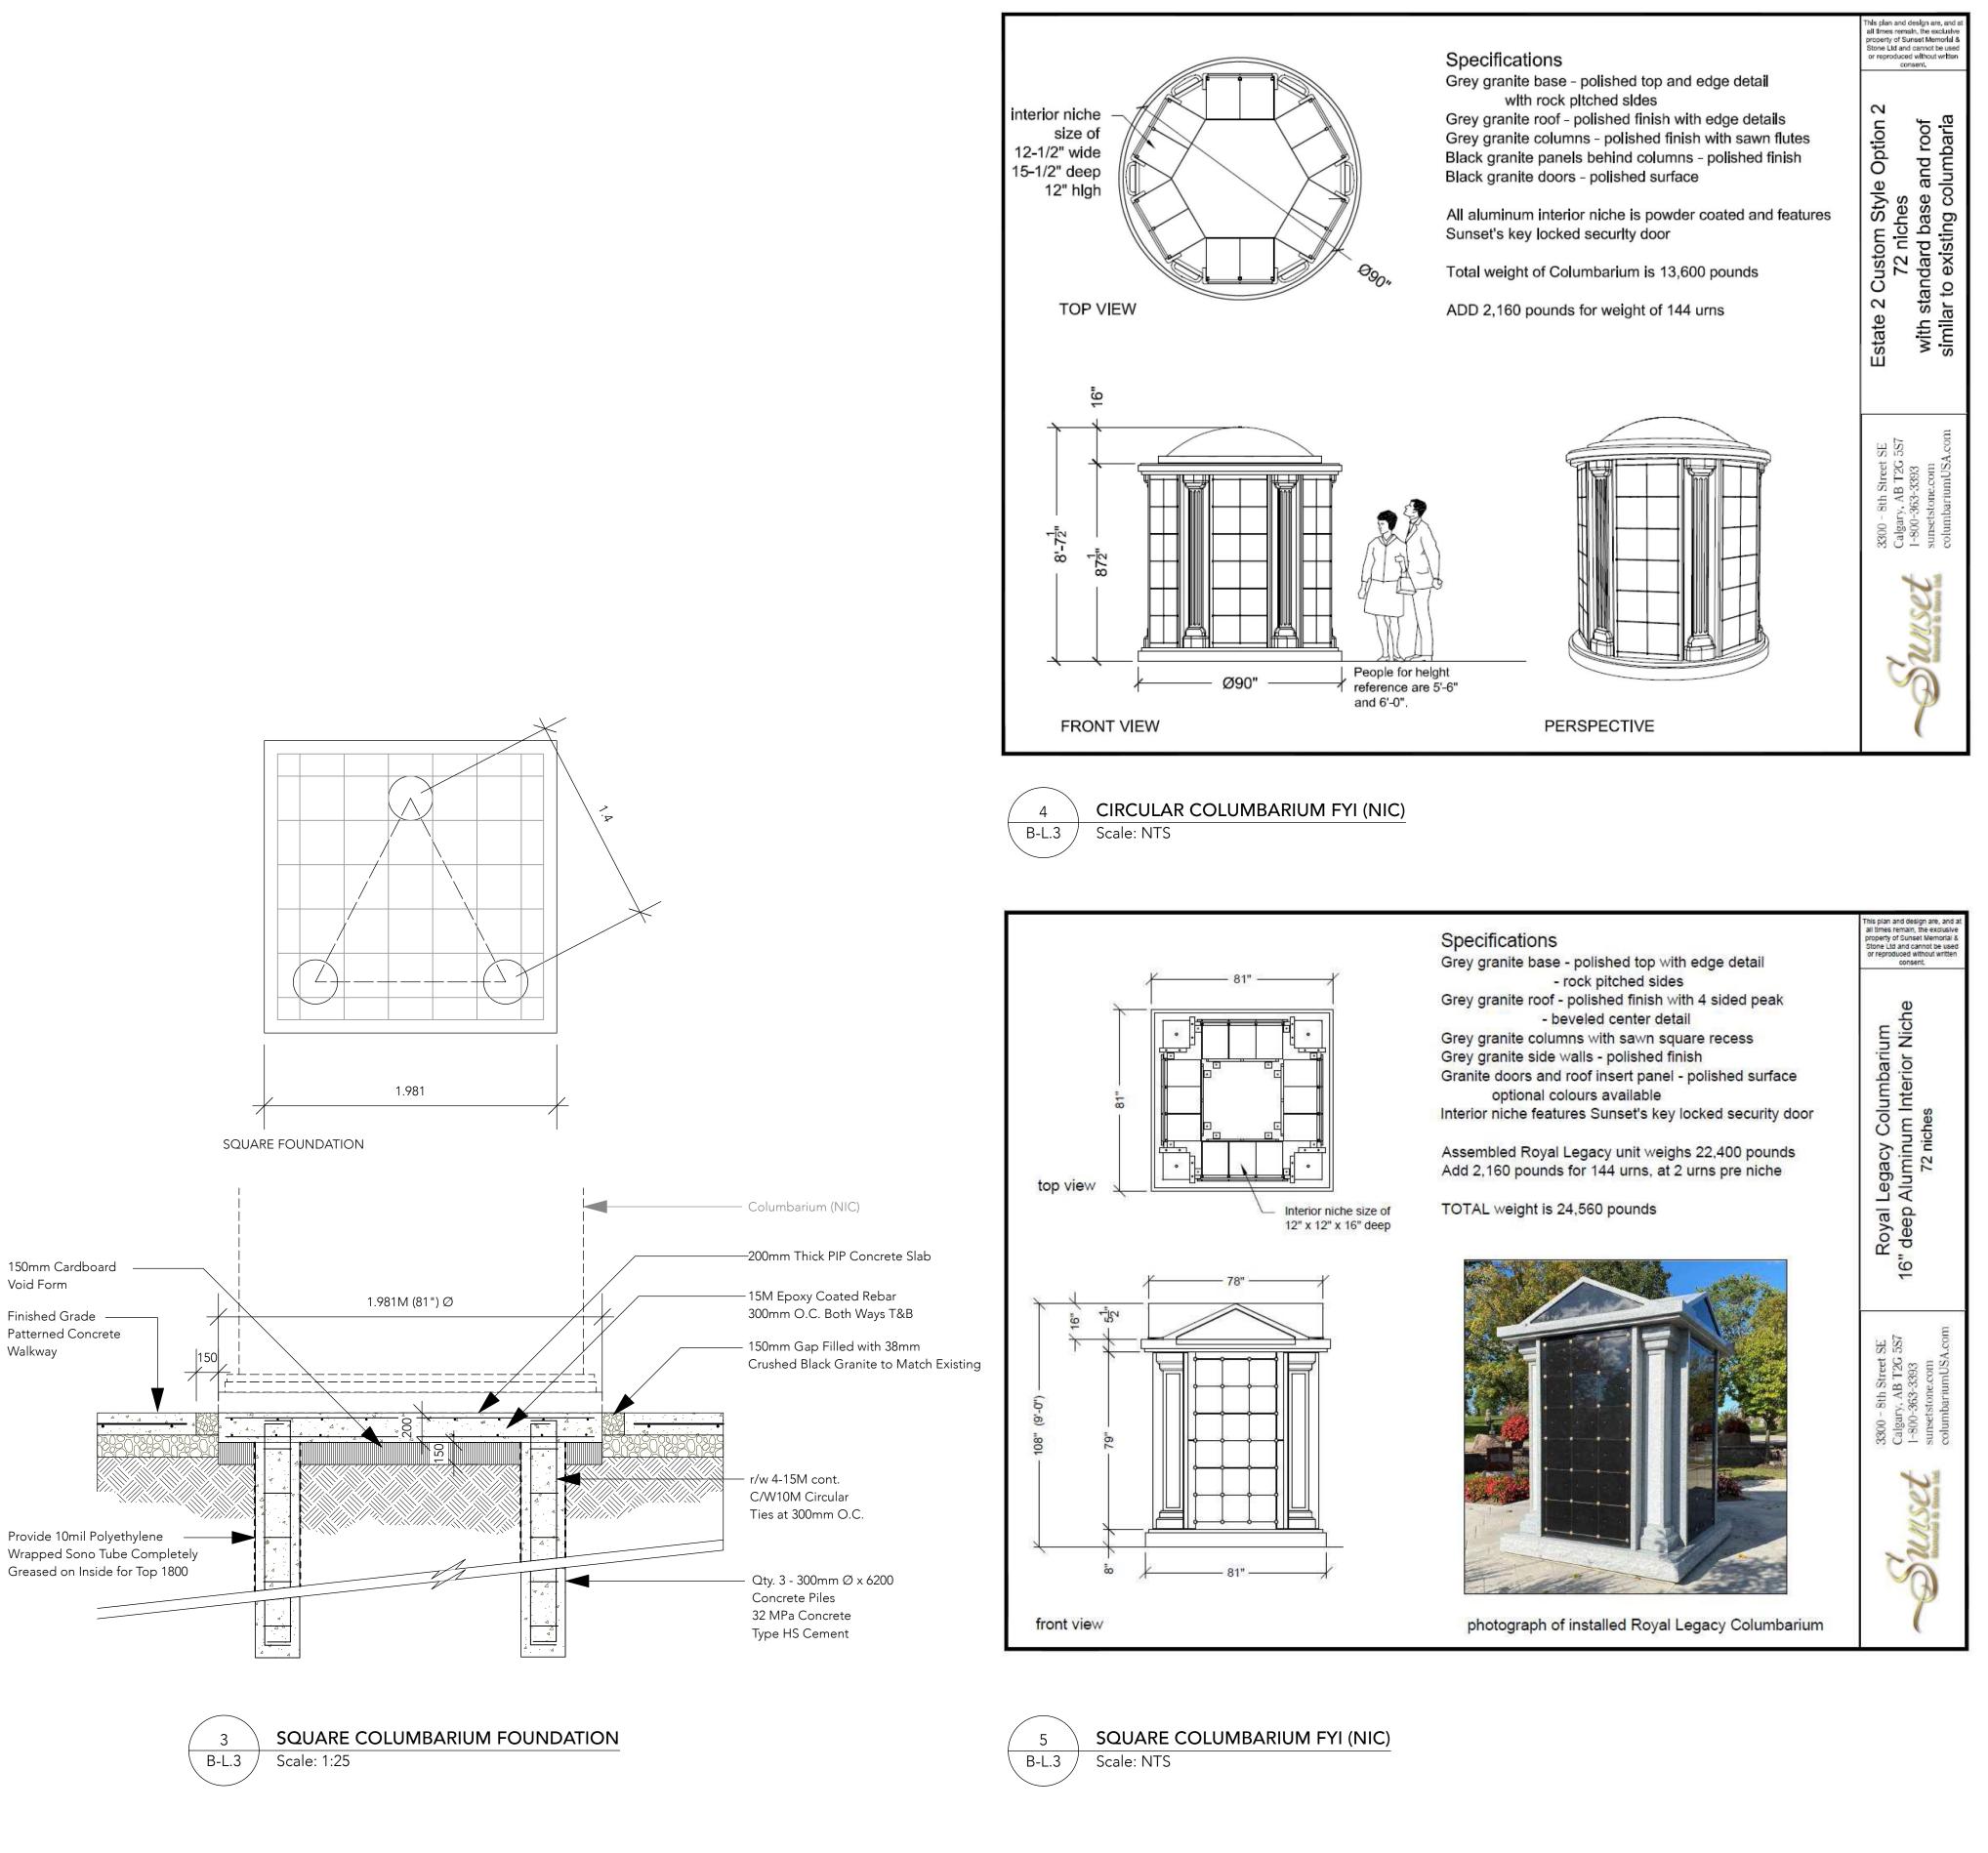

150mm Cardboard

Finished Grade

Patterned Concrete

Void Form

Walkway

WINNIPEG, MB / R3N 0T7 ELIZABETH@DWASITEWORK.CA / SCOTT@DWASITEWORK.CA

WWW.DWASITEWORK.CA

|       |                  |          | BROOKSIDE CEMETERY        | SCALE AS SHOWN    |             |            | SHOWN   | DRAWING TITLE<br>BROOKSIDE |       |
|-------|------------------|----------|---------------------------|-------------------|-------------|------------|---------|----------------------------|-------|
|       |                  |          | MEMORIAL GARDEN EXPANSION | DATE              | MAY 3, 2024 |            | DETAILS |                            |       |
|       |                  |          | 3001 NOTRE DAME AVENUE    | DRAWN BY          | EC          | CHECKED BY | EC      | SHEET NO.                  |       |
| CTION | 05/03/24<br>DATE | EC<br>BY | WINNIPEG, MB              | PROJECT NO. 23025 |             |            | 23025   | B-L.3                      | B-L.3 |