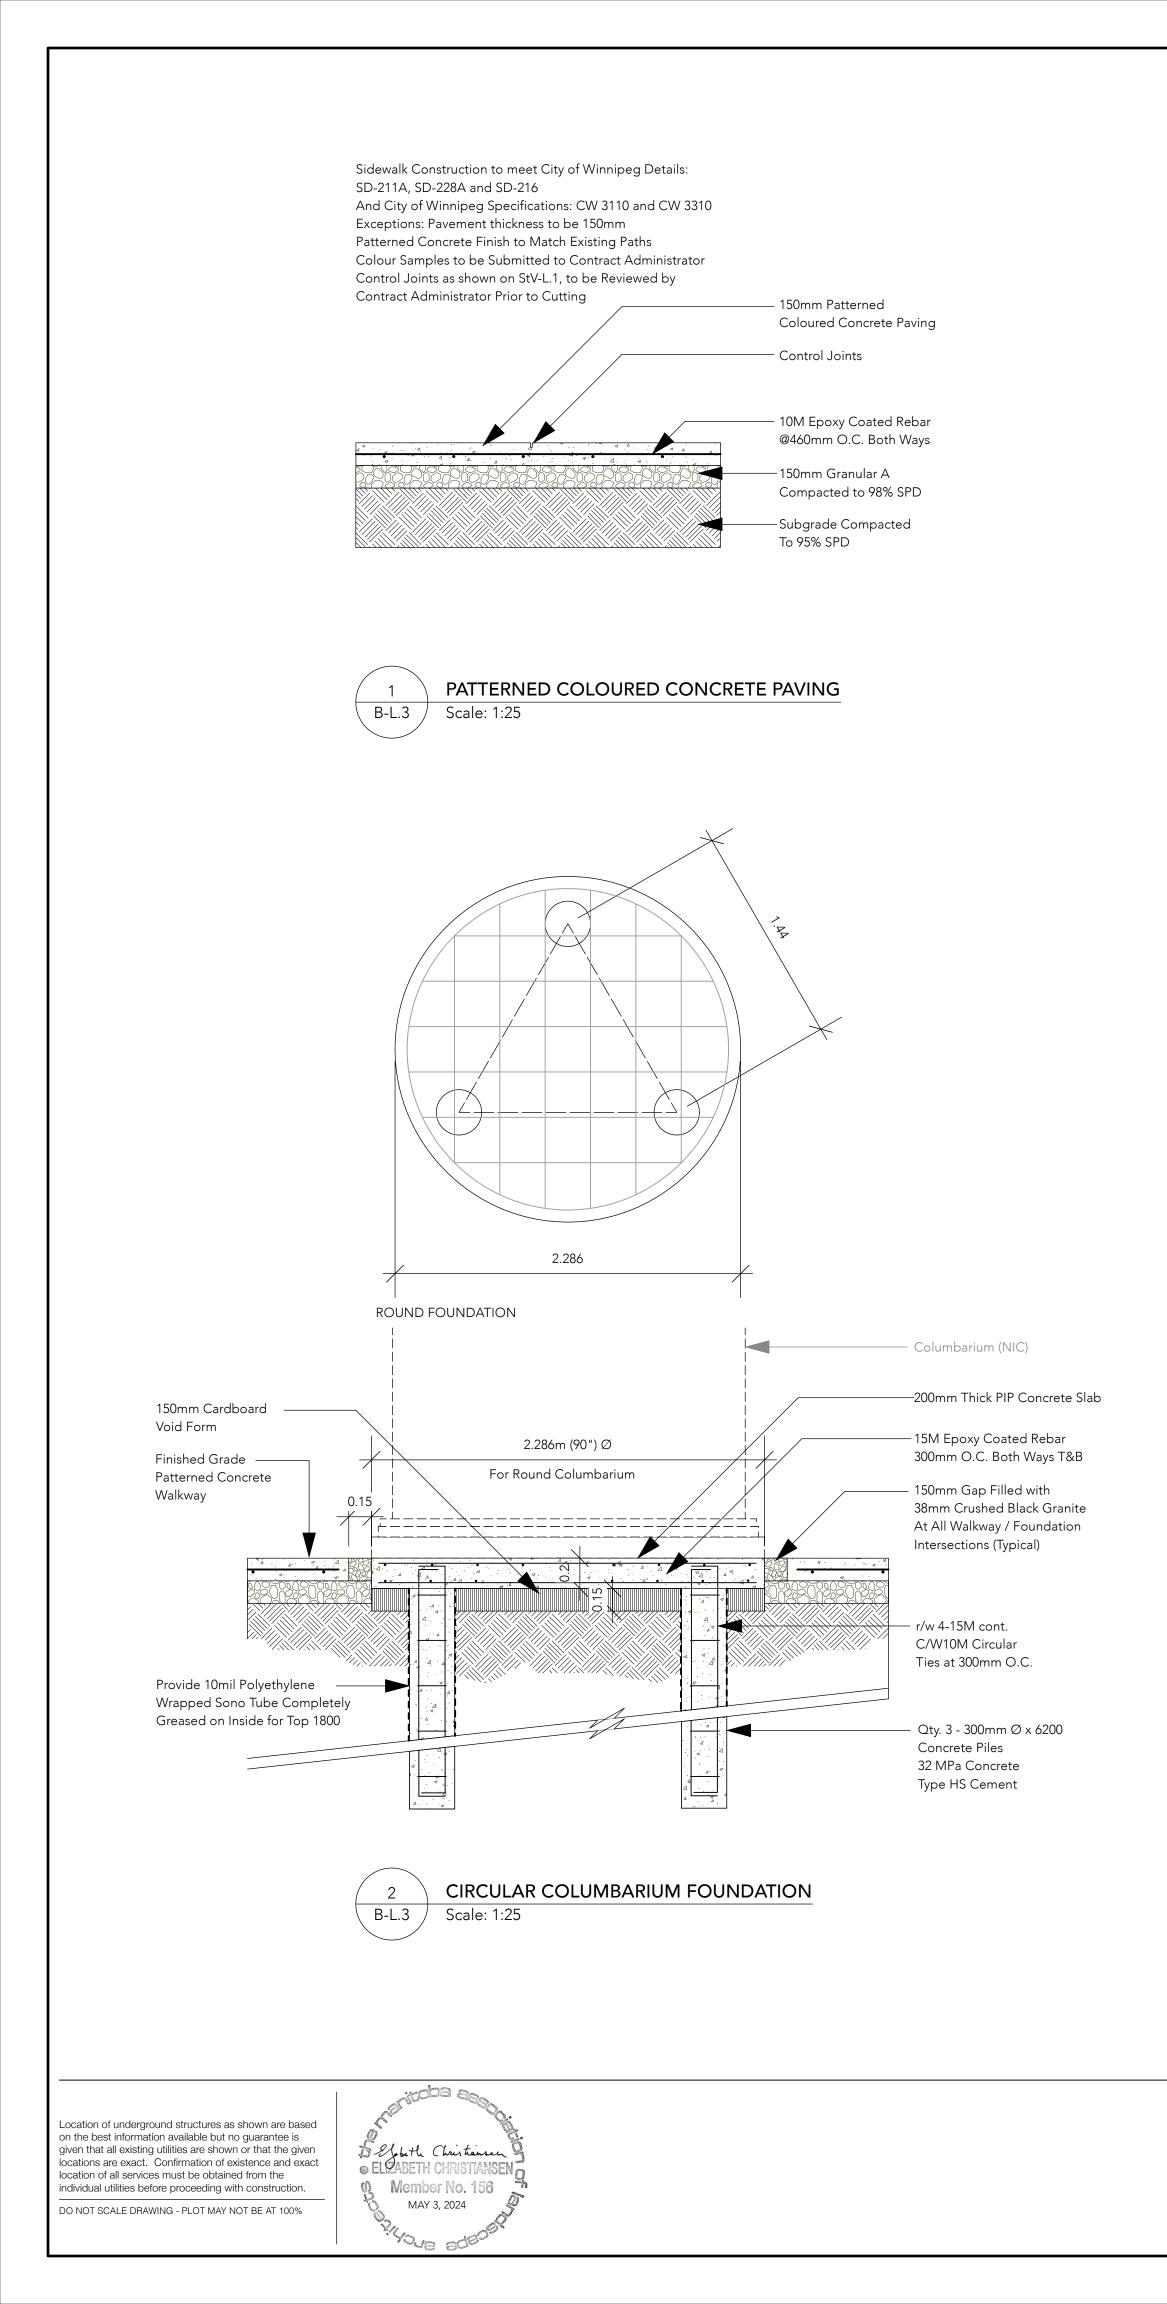

150mm Cardboard

Finished Grade

Patterned Concrete

Void Form

Walkway

WINNIPEG, MB / R3N 0T7 ELIZABETH@DWASITEWORK.CA / SCOTT@DWASITEWORK.CA

WWW.DWASITEWORK.CA

|       |                  |          | BROOKSIDE CEMETERY        | SCALE AS SHOWN    |             |            | SHOWN   | DRAWING TITLE<br>BROOKSIDE |       |
|-------|------------------|----------|---------------------------|-------------------|-------------|------------|---------|----------------------------|-------|
|       |                  |          | MEMORIAL GARDEN EXPANSION | DATE              | MAY 3, 2024 |            | DETAILS |                            |       |
|       |                  |          | 3001 NOTRE DAME AVENUE    | DRAWN BY          | EC          | CHECKED BY | EC      | SHEET NO.                  |       |
| CTION | 05/03/24<br>DATE | EC<br>BY | WINNIPEG, MB              | PROJECT NO. 23025 |             |            | 23025   | B-L.3                      | B-L.3 |