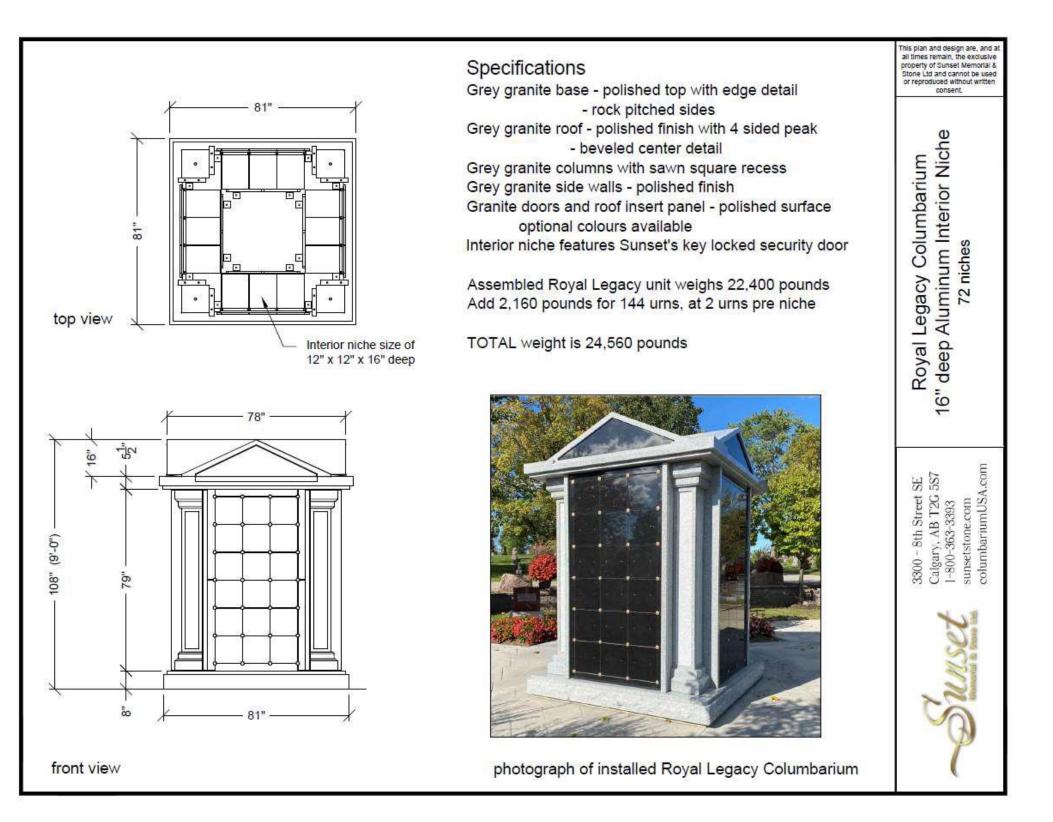

Location of underground structures as shown are based on the best information available but no guarantee is given that all existing utilities are shown or that the given locations are exact. Confirmation of existence and exact location of all services must be obtained from the individual utilities before proceeding with construction.

OO NOT SCALE DRAWING - PLOT MAY NOT BE AT 100%









PROJECT
ST. VITAL CEMETERY
MEMORIAL GARDEN EXPANSION
236 RIVER ROAD

WINNIPEG, MB

| SCALE AS SHOV |    |            | S SHOWN    |
|---------------|----|------------|------------|
| DATE          |    | M          | AY 3, 2024 |
| DRAWN BY      | EC | CHECKED BY | EC         |
| PROJECT NO.   |    |            | 23025      |

AS SHOWN

MAY 3, 2024

EC

DRAWING TITLE

ST. VITAL

DETAILS

SHEET NO.

S