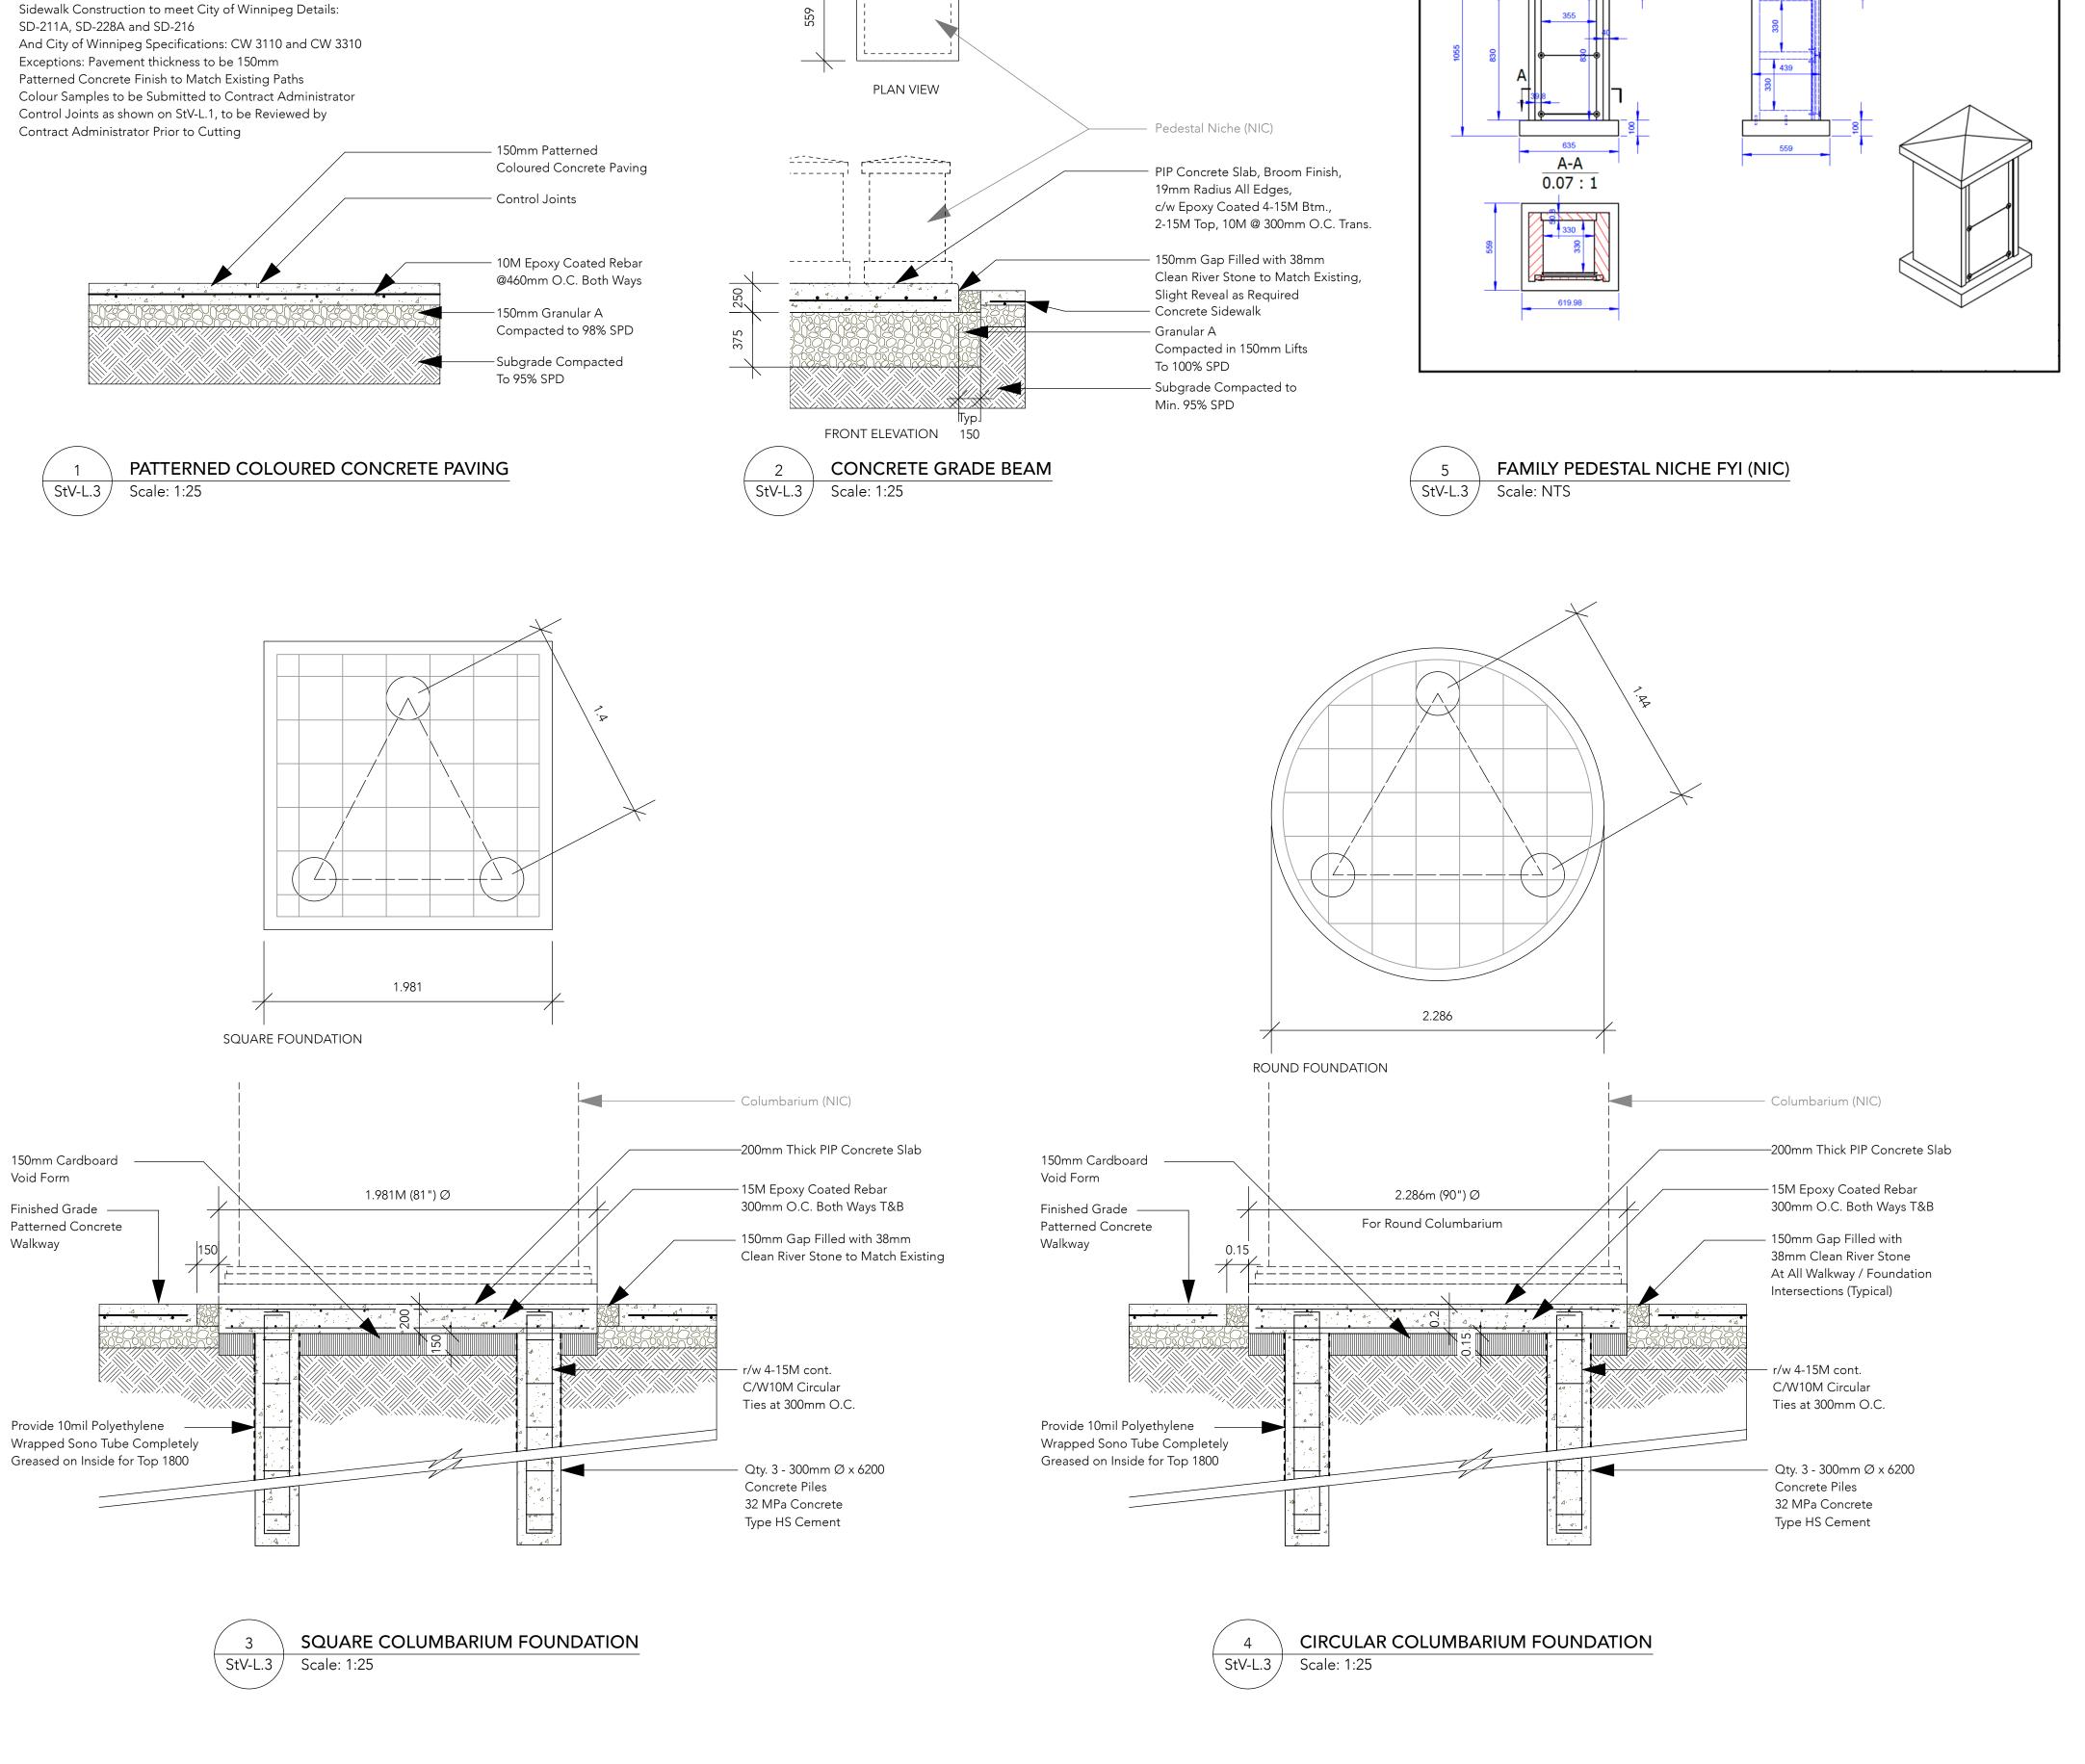

Location of underground structures as shown are based on the best information available but no guarantee is given that all existing utilities are shown or that the given locations are exact. Confirmation of existence and exact location of all services must be obtained from the individual utilities before proceeding with construction.

OO NOT SCALE DRAWING - PLOT MAY NOT BE AT 100%









PROJECT
ST. VITAL CEMETERY
MEMORIAL GARDEN EXPANSION
236 RIVER ROAD

WINNIPEG, MB

| SCALE AS SHOV |    |            | S SHOWN    |
|---------------|----|------------|------------|
| DATE          |    | M          | AY 3, 2024 |
| DRAWN BY      | EC | CHECKED BY | EC         |
| PROJECT NO.   |    |            | 23025      |

AS SHOWN

MAY 3, 2024

EC

DRAWING TITLE

ST. VITAL

DETAILS

SHEET