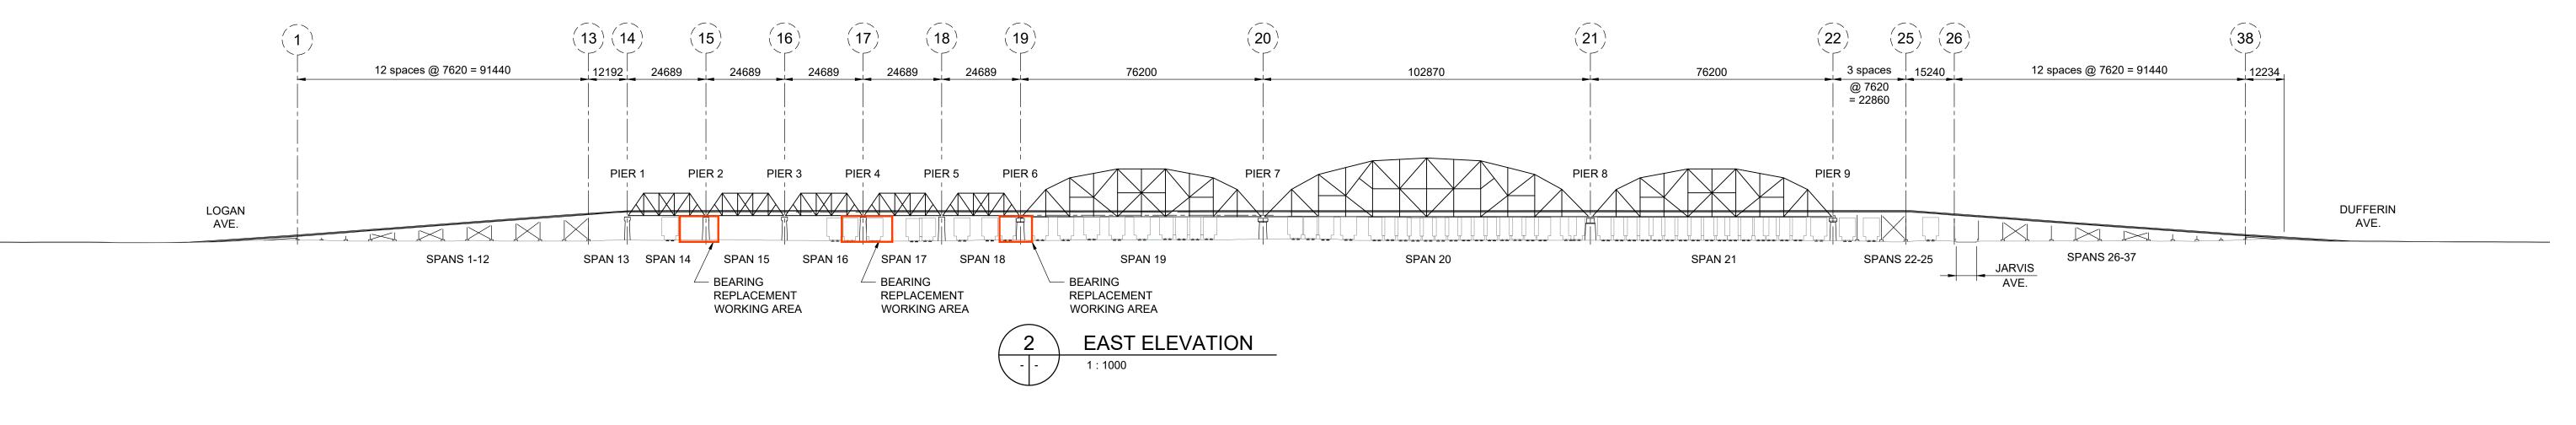

SOUTH

LEGEND:

EXISTING YARD ACCESS ROADS EXISTING AT GRADE CROSSING EXISTING MUNICIPAL ROAD EXISTING PIER LOCATIONS OVERALL WORK AREA

B.M. ELEV. 'TŁ **TETRA TECH** DISCLAIMER THE PROPOSED DESIGN COMPLETED BY TETRA TECH CANADA INC IS BASED ON DESIGNED BY KA REVIEWED MJB COMPETENT STEEL AND CONCRETE MEMBERS AND CONNECTIONS WITH LIGHT CORROSION. TETRA TECH CANADA INC CANNOT GUARANTEE THAT THERE ARE APPROVED MJB ADDITIONAL STRUCTURAL STEEL OR CONCRETE DEFECTS, NOT EVIDENT DURING DRAWN BY MANITOBA EV TETRA TECH CANADA INC 2023 INSPECTION, THAT MAY IMPACT THE DESIGNED Certificate of Authorization BEARING REPLACEMENT. THE DESIGNED BEARING REPLACEMENT DOES NOT ACCEPTED BY DATE SCALE: ENSURE PUBLIC SAFETY, RATHER PROVIDES SOME LEVEL OF COMFORT THAT Tetra Tech Canada Inc. AS NOTED THE PRATT TRUSS EXPANSION AND CONTRACTION IS NOT OBSTRUCTED. No. 6499 ORIGINAL SIGNED 00 ISSUED FOR TENDER 24.05.14 MJB MOHAMED MADY, PH.D, P.ENG BRIDGE PLANNING & OPERATIONS ENGINEE NO. REVISIONS DATE BY DATE 24.05.14

NORTH

| ORIGINAL DRAWING<br>REVISION "00" SEALED BY<br>M.J. BOISSONNEAULT<br>24.05.14 | Winnipeg                                                                                                     | THE CITY OF WINNIPEG<br>PUBLIC WORKS DEPARTMENT |                                   |  |
|-------------------------------------------------------------------------------|--------------------------------------------------------------------------------------------------------------|-------------------------------------------------|-----------------------------------|--|
|                                                                               | ARLINGTON BRIDGE REHABILITATION<br>BEARING REPLACEMENT<br>GENERAL ARRANGEMENT<br>EXISTING PLAN AND ELEVATION |                                                 | CITY DRAWING NUMBER<br>B106-24-09 |  |
|                                                                               |                                                                                                              |                                                 | SHEET OF 7                        |  |
|                                                                               |                                                                                                              |                                                 |                                   |  |
| CONSULTANT DRAWING NO.                                                        |                                                                                                              |                                                 | 2                                 |  |
| 734-230070400-DWG-S1302                                                       |                                                                                                              |                                                 |                                   |  |