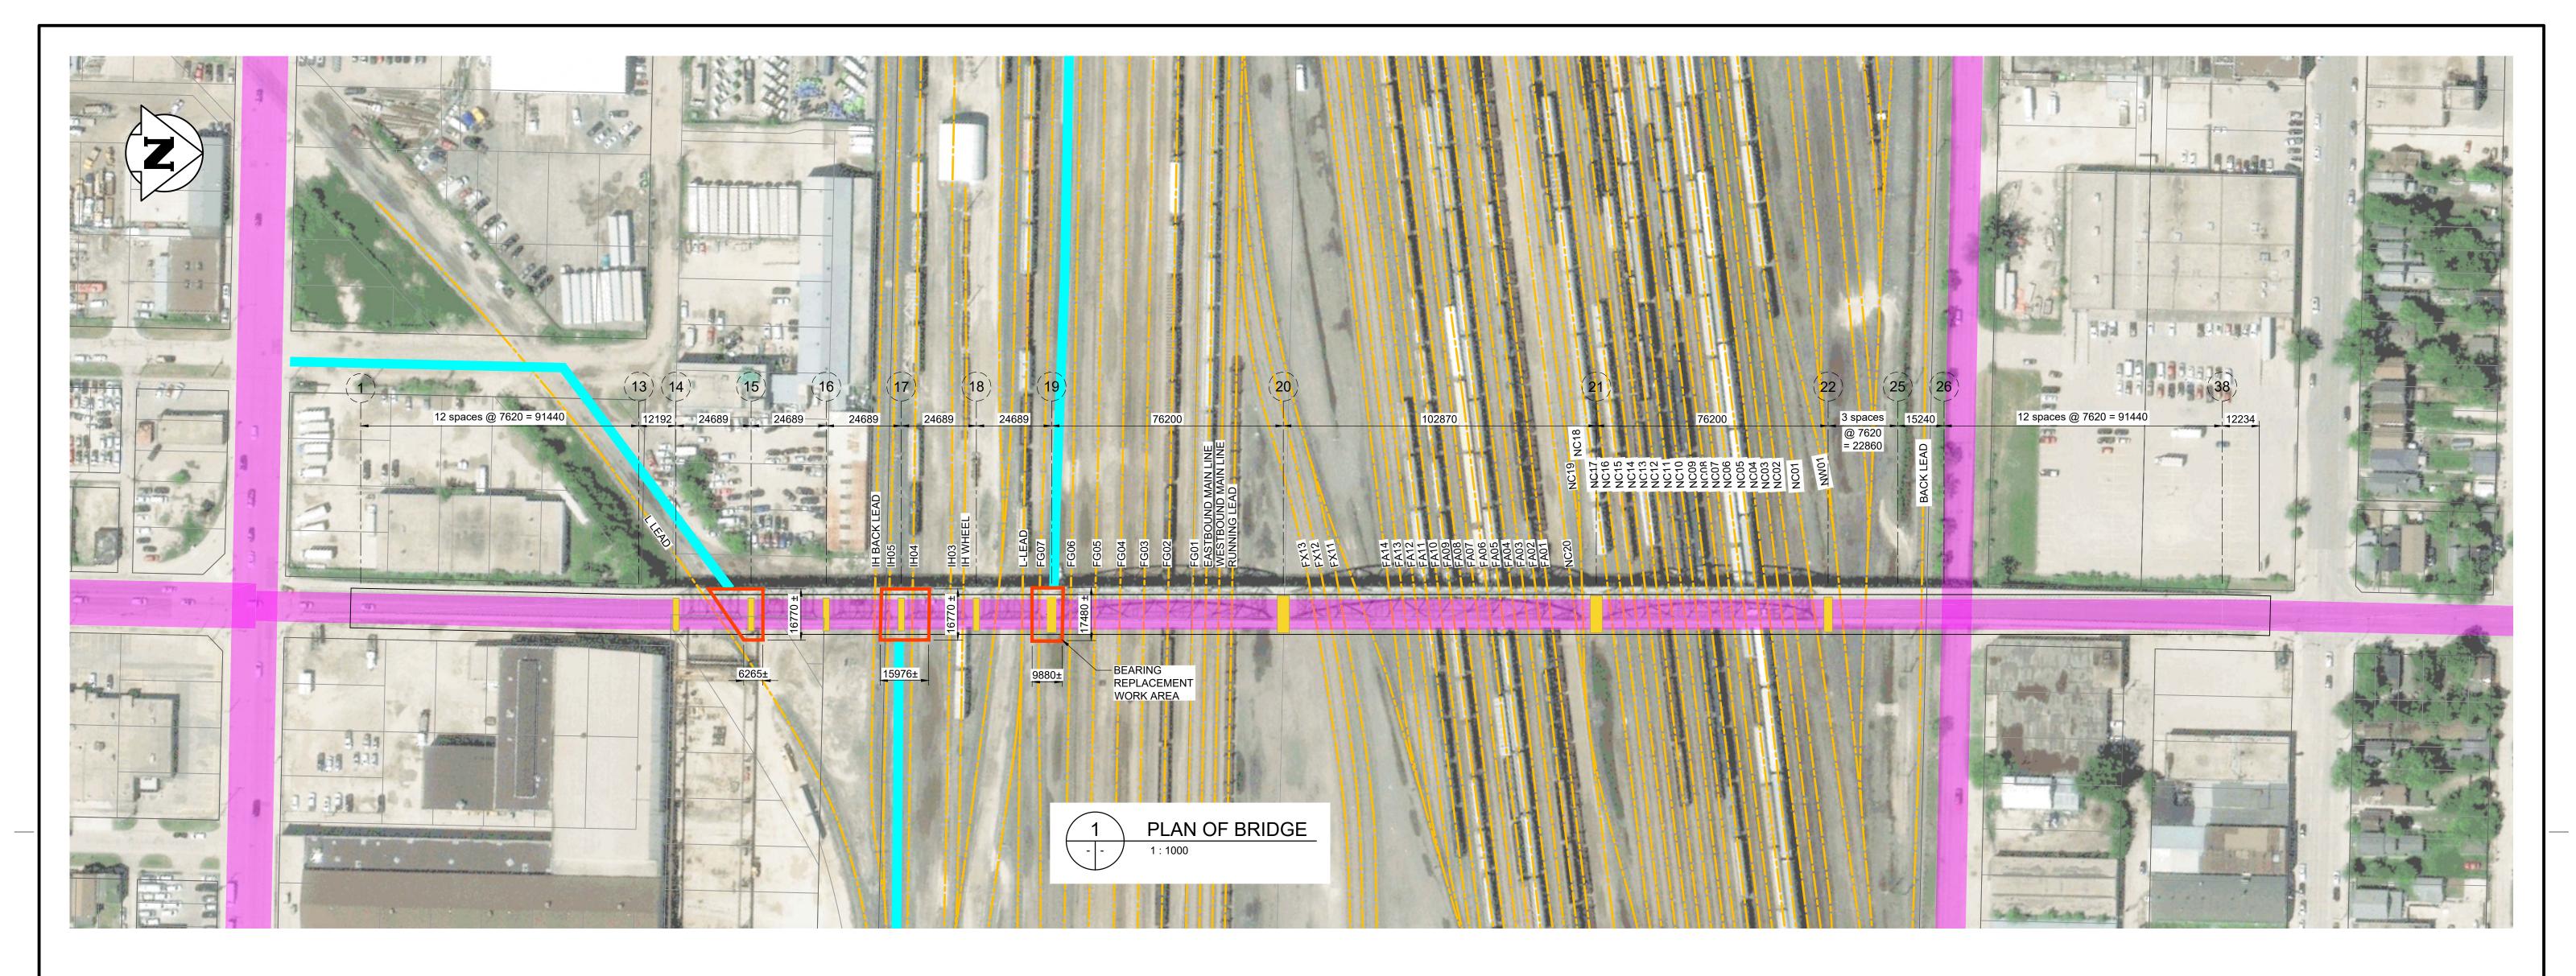

SOUTH

LEGEND:

EXISTING YARD ACCESS ROADS EXISTING AT GRADE CROSSING EXISTING MUNICIPAL ROAD EXISTING PIER LOCATIONS OVERALL WORK AREA

B.M. ELEV. 'TŁ **TETRA TECH** DISCLAIMER THE PROPOSED DESIGN COMPLETED BY TETRA TECH CANADA INC IS BASED ON DESIGNED BY KA REVIEWED MJB COMPETENT STEEL AND CONCRETE MEMBERS AND CONNECTIONS WITH LIGHT CORROSION. TETRA TECH CANADA INC CANNOT GUARANTEE THAT THERE ARE APPROVED MJB ADDITIONAL STRUCTURAL STEEL OR CONCRETE DEFECTS, NOT EVIDENT DURING DRAWN BY MANITOBA EV TETRA TECH CANADA INC 2023 INSPECTION, THAT MAY IMPACT THE DESIGNED Certificate of Authorization BEARING REPLACEMENT. THE DESIGNED BEARING REPLACEMENT DOES NOT ACCEPTED BY DATE SCALE: ENSURE PUBLIC SAFETY, RATHER PROVIDES SOME LEVEL OF COMFORT THAT Tetra Tech Canada Inc. AS NOTED THE PRATT TRUSS EXPANSION AND CONTRACTION IS NOT OBSTRUCTED. No. 6499 ORIGINAL SIGNED 00 ISSUED FOR TENDER 24.05.14 MJB MOHAMED MADY, PH.D, P.ENG BRIDGE PLANNING & OPERATIONS ENGINEE NO. REVISIONS DATE BY DATE 24.05.14