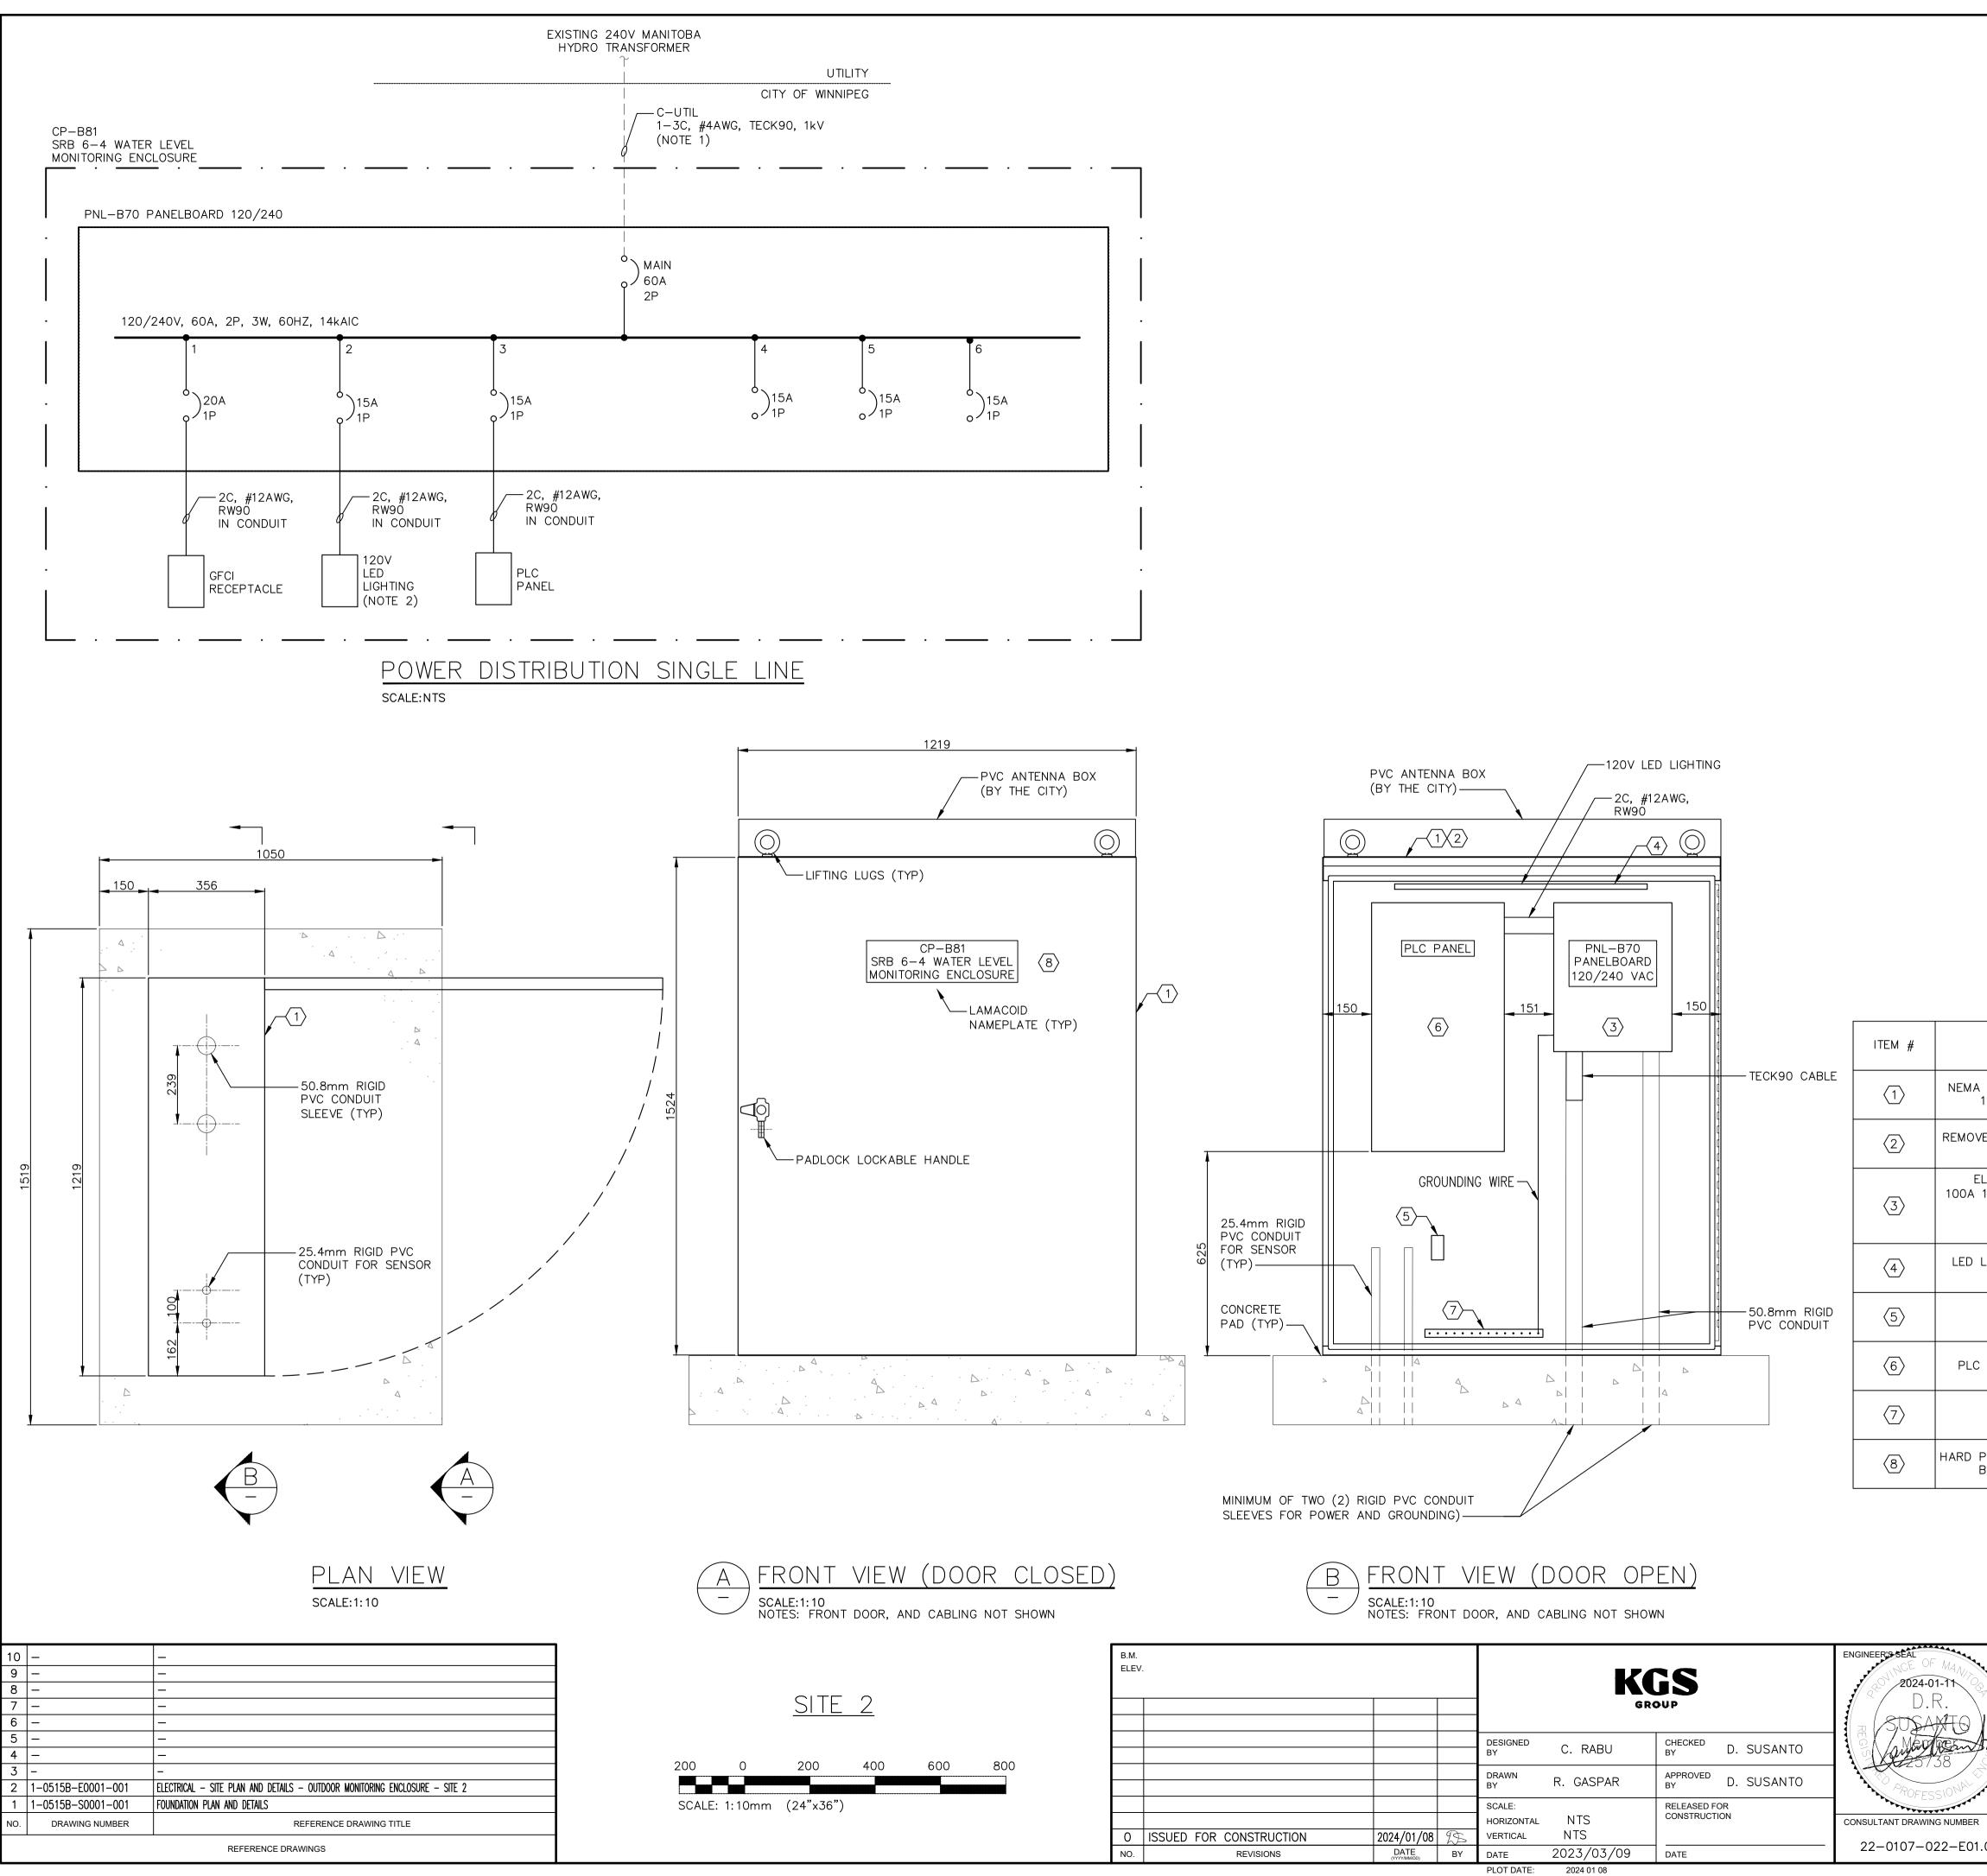

## GENERAL NOTES:

- 1. VOLTAGE DROP FROM MH TRANSFORMER TO SRB PANEL MUST NOT EXCEED 3% (i.e. 95m).
- 2. LED LIGHTING INSIDE ENCLOSURE SHALL BE TIED TO A DOOR CONTACT SWITCH.
- 3. ALL EQUIPMENT INSTALLED MUST BE CSA OR CUL APPROVED.
- 4. THE SRB PANEL MUST BE NEMA 3R RATED AND SUITABLE FOR OUTDOOR INSTALLATION.
- 5. ALL CABLES INSTALLED MUST BE NEW CABLES. CABLE FROM MANITOBA HYDRO TRANSFORMER TO THE PANEL MUST BE A CONTINUOUS RUN WITHOUT ANY SPLICE.
- 6. THE POWER CABLE FROM MANITOBA HYDRO DISTRIBUTION TRANSFORMER TO SRB PANEL MUST BE ARMOURED AND SUITABLE FOR DIRECT BURIED. ALL CONDUCTORS MUST BE STRANDED COPPER CONDUCTORS,
- 7. THE INCOMING CABLE MUST BE BOTTOM ENTRY UNLESS INDICATED OTHERWISE.
- 8. ALL DIMENSIONS IN MILLIMETERS UNLESS NOTED.
- 9. THE ELECTRICAL INSTALLATION MUST BE IN ACCORDANCE TO THE LATEST CEC AND APPLICABLE CODE.

| DESCRIPTION                                                                                                                                      | BRAND              | QUANTITY | REMARKS                                  |
|--------------------------------------------------------------------------------------------------------------------------------------------------|--------------------|----------|------------------------------------------|
| A 3R PAD MOUNTED 1524H X 1219W X 356D<br>12 GAUGE STEEL, ASA 61 GREY PAINT                                                                       | STRONG ELECTRIC    | 1        |                                          |
| VEABLE BACK PAN, 12 GAUGE STEEL, ASA 61<br>WHITE PAINT                                                                                           | STRONG ELECTRIC    | 1        |                                          |
| ELECTRICAL PANEL, 456H x 362W x 95D<br>12CC 14kAIC 120/240V 1Ø 3W COPPER BUS<br>60A 2P MAIN BREAKER<br>SERVICE ENTRANCE BARRIER<br>CHOM1224M60GC | SCHNEIDER ELECTRIC | 1        |                                          |
| LIGHT STRIP 24WATTS, 51H x 1194L x 51W,<br>H-6431                                                                                                | LITHONIA LIGHTING  | 1        |                                          |
| 20AMPS GFCI DUPLEX RECEPTACLES                                                                                                                   | LEVITON            | 1        |                                          |
| C PANEL, 762H x 406W x 203D, CSD30168                                                                                                            | HOFFMAN            | 1        | SUPPLIED AND<br>INSTALLED BY<br>THE CITY |
| GROUNDING BAR                                                                                                                                    |                    | 1        |                                          |
| PLASTIC LAMACOID, WHITE BACKGROUND WITH<br>BLACK TEXT, MECHANICALLY ATTACHED                                                                     | (GENERIC)          | 3        |                                          |
|                                                                                                                                                  |                    |          |                                          |