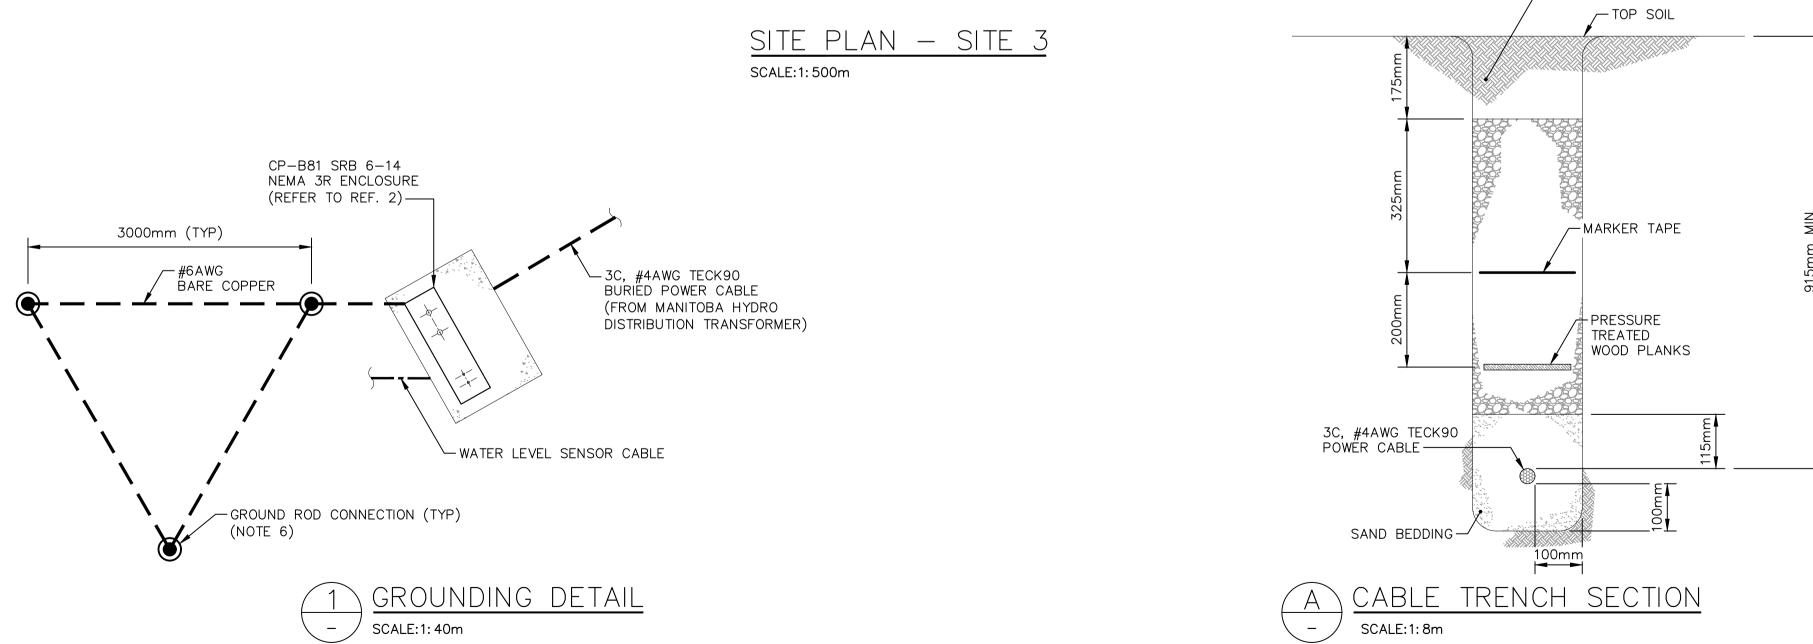

DRAWING NUMBER

SCALE: 1:8m (24"x36")

SCALE: 1: 40m (24"x36")

SCALE: 1:500m (24"x36")

## **GENERAL NOTES:**

- 1. STORMWATER RETENTION BASIN MONITORING EQUIPMENT SHALL BE IN ELECTRICAL ENCLOSURE AND FLOOR MOUNTED ON A CONCRETE PAD. PROPOSED PAD LOCATION SHOWN IS APPROXIMATE AND TO BE CONFIRMED.
- 2. REFER TO STRUCTURAL DRAWING FOR PAD FOUNDATION DESIGN
- 3. WATER AND SEWER PIPE NETWORK PLAN (CAD FILE) AS PER CITY OF WINNIPEG DATED 2022/10/21.
- 4. ALL DIMENSIONS IN METERS UNLESS NOTED.
- 5. THE CABLE MUST BE NEW AND WITHOUT ANY SPLICE FROM MANITOBA HYDRO TRANSFORMER TO THE SRB PANEL.
- 6. THE LOCATION OF THE GROUNDING GRID IS TO BE DETERMINED ON THE FIELD.
- 7. THE SENSOR CABLE IS TO BE INSTALLED IN 25.4mm RIGID PVC CONDUIT AND PLACED 915mm BELOW GRADE.
- 8. THE CONTRACTOR IS TO EXCAVATE THE AREA WHERE THE POWER CABLE FOR THE PANEL IS TO BE INSTALLED USING OPEN TRENCH AND INSTALL THE POWER CABLE AS INDICATED IN THE CABLE TRENCH DETAIL. AFTER THE POWER CABLE HAS BEEN INSTALLED, THE CONTRACTOR IS TO BACK FILLED THE TRENCH AND REPAIR THE AREA OF EXCAVATION TO THE CONDITION FOUND.
- 9. THE CONTRACTOR IS TO EXCAVATE AND INSTALL THE RIGID PVC CONDUIT FOR THE WATER LEVEL SENSOR USING OPEN TRENCH. AFTER THE CONDUIT HAS BEEN INSTALLED, THE CONTRACTOR IS TO BACK FILL THE OPEN TRENCH AND REPAIR THE AREA OF EXCAVATION TO THE CONDITION FOUND.
- 10. THE CONTRACTOR IS TO INSTALL THE SRB PANEL AND ITS PAD
- 11. MANITOBA HYDRO IS TO CONNECT THE POWER CABLE FOR THE PANEL TO MH DISTRIBUTION TRANSFORMER.

### LEGEND:

—— GAS —— GAS LINE

WATER SERVICE PIPE

SEWER SERVICE PIPE

BURIED POWER CABLE

BURIED SENSOR CABLE

MH TRANSFORMER

CP-B81 SRB