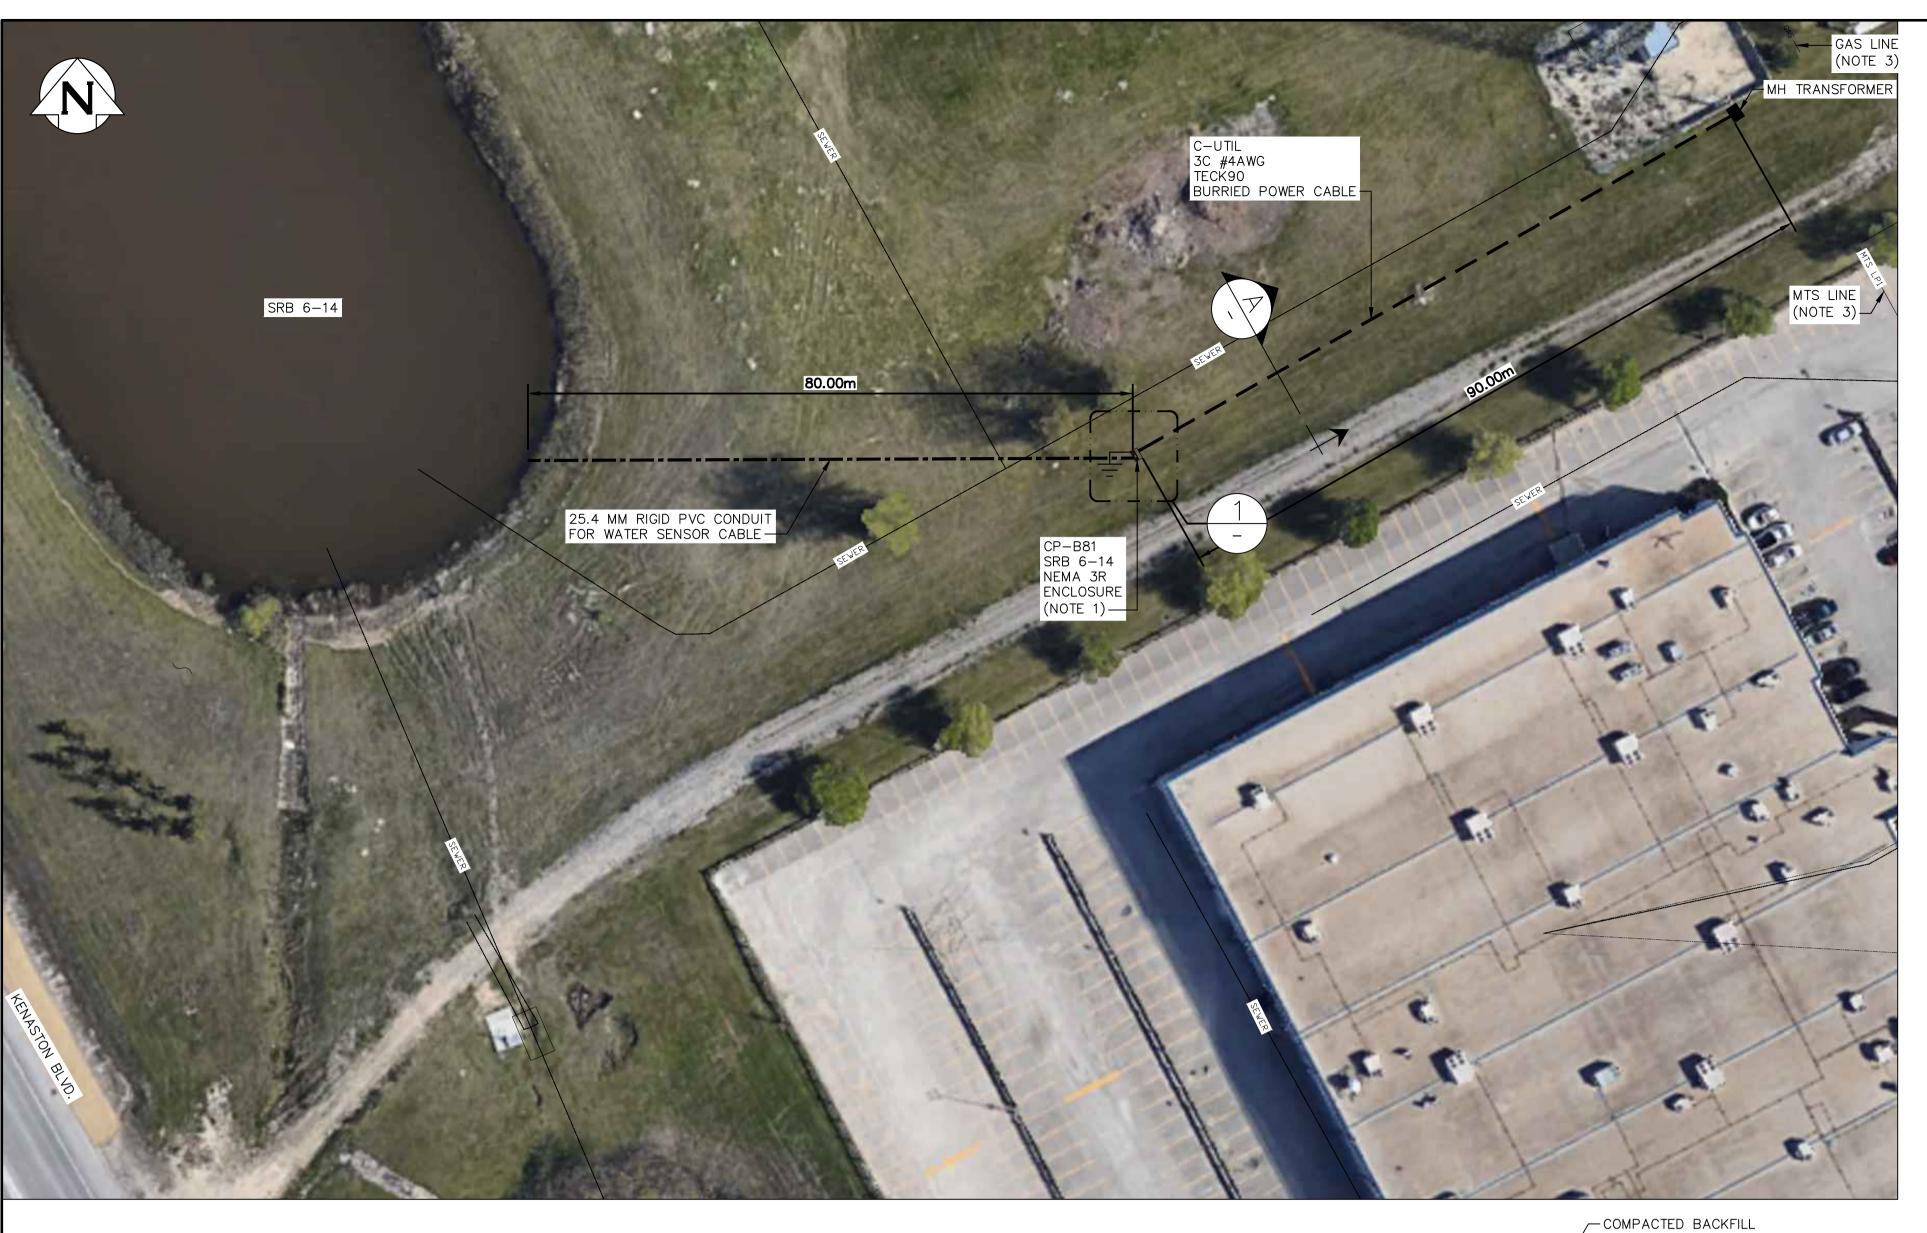

ELECTRICAL - EQUIPMENT ARRANGEMENT AND DISTRIBUTION - OUTDOOR MONITORING ENCLOSURE - SITE 3

REFERENCE DRAWING TITLE

SRB EXISTING CONCRETE CHAMBER PLAN AND SECTION

REFERENCE DRAWINGS

2 | 1-0524B-E0002-001

1-0524B-S0001-001

## **GENERAL NOTES:**

- 1. STORMWATER RETENTION BASIN MONITORING EQUIPMENT SHALL BE IN ELECTRICAL ENCLOSURE AND FLOOR MOUNTED ON A CONCRETE PAD. PROPOSED PAD LOCATION SHOWN IS APPROXIMATE AND TO BE CONFIRMED.
- 2. REFER TO STRUCTURAL DRAWING FOR PAD FOUNDATION DESIGN
- 3. WATER AND SEWER PIPE NETWORK PLAN (CAD FILE) AS PER CITY OF WINNIPEG DATED 2022/10/21.
- 4. ALL DIMENSIONS IN METERS UNLESS NOTED.
- 5. THE CABLE MUST BE NEW AND WITHOUT ANY SPLICE FROM MANITOBA HYDRO TRANSFORMER TO THE SRB PANEL.
- 6. THE LOCATION OF THE GROUNDING GRID IS TO BE DETERMINED ON THE FIELD.
- 7. THE SENSOR CABLE IS TO BE INSTALLED IN 25.4mm RIGID PVC CONDUIT AND PLACED 915mm BELOW GRADE.
- 8. THE CONTRACTOR IS TO EXCAVATE THE AREA WHERE THE POWER CABLE FOR THE PANEL IS TO BE INSTALLED USING OPEN TRENCH AND INSTALL THE POWER CABLE AS INDICATED IN THE CABLE TRENCH DETAIL. AFTER THE POWER CABLE HAS BEEN INSTALLED, THE CONTRACTOR IS TO BACK FILLED THE TRENCH AND REPAIR THE AREA OF EXCAVATION TO THE CONDITION FOUND.
- 9. THE CONTRACTOR IS TO EXCAVATE AND INSTALL THE RIGID PVC CONDUIT FOR THE WATER LEVEL SENSOR USING OPEN TRENCH. AFTER THE CONDUIT HAS BEEN INSTALLED, THE CONTRACTOR IS TO BACK FILL THE OPEN TRENCH AND REPAIR THE AREA OF EXCAVATION TO THE CONDITION FOUND.
- 10. THE CONTRACTOR IS TO INSTALL THE SRB PANEL AND ITS PAD
- 11. MANITOBA HYDRO IS TO CONNECT THE POWER CABLE FOR THE PANEL TO MH DISTRIBUTION TRANSFORMER.

### LEGEND:

—— GAS —— GAS LINE

WATER SERVICE PIPE

SEWER SERVICE PIPE

BURIED POWER CABLE

BURIED SENSOR CABLE

MH TRANSFORMER

CP-B81 SRB