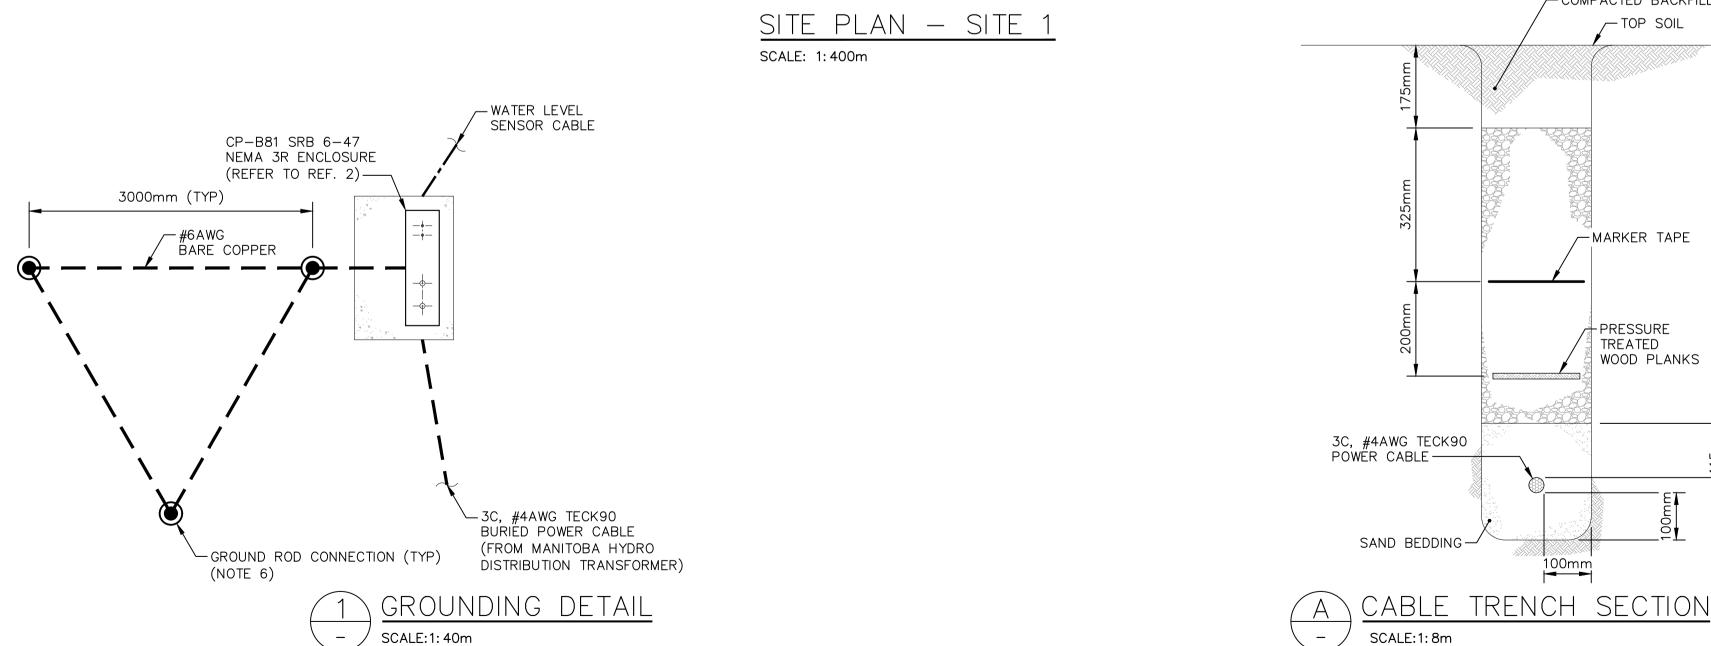

## **GENERAL NOTES:**

- 1. STORMWATER RETENTION BASIN MONITORING EQUIPMENT SHALL BE IN ELECTRICAL ENCLOSURE AND FLOOR MOUNTED ON A CONCRETE PAD. PROPOSED PAD LOCATION SHOWN IS APPROXIMATE AND TO BE CONFIRMED.
- 2. REFER TO STRUCTURAL DRAWING FOR PAD FOUNDATION DESIGN
- 3. WATER AND SEWER PIPE NETWORK PLAN (CAD FILE) AS PER CITY OF WINNIPEG DATED 2022/10/21.
- 4. ALL DIMENSIONS IN METERS UNLESS NOTED.
- 5. THE CABLE MUST BE NEW AND WITHOUT ANY SPLICE FROM MANITOBA HYDRO TRANSFORMER TO THE SRB PANEL.
- 6. THE LOCATION OF THE GROUNDING GRID IS TO BE DETERMINED ON THE FIELD.
- 7. CONTRACTOR IS TO REPAIR THE PATHWAYS TO THE CONDITION FOUND WHEN THE WORK IS COMPLETE IF THE CONTRACTOR DISTURBS THE PATHWAY.
- 8. THE SENSOR CABLE IS TO BE INSTALLED IN 25.4 MM RIGID PVC CONDUIT AND PLACED 915mm BELOW GRADE.
- 9. THE CONTRACTOR IS TO EXCAVATE THE AREA WHERE THE POWER CABLE FOR THE PANEL IS TO BE INSTALLED USING OPEN TRENCH AND DIRECTION BORE (FOR PORTION ACROSS THE PATHWAY) AND INSTALL THE POWER CABLE AS INDICATED IN THE CABLE TRENCH DETAIL. AFTER THE POWER CABLE HAS BEEN INSTALLED, THE CONTRACTOR IS TO BACK FILLED THE TRENCH AND REPAIR THE AREA OF EXCAVATION TO THE CONDITION FOUND.
- 10. THE CONTRACTOR IS TO EXCAVATE AND INSTALL THE RIGID PVC CONDUIT FOR THE WATER LEVEL SENSOR USING OPEN TRENCH AND DIRECTION BORE (FOR PORTION ACROSS THE PATHWAY). AFTER THE CONDUIT HAS BEEN INSTALLED, THE CONTRACTOR IS TO BACK FILL THE OPEN TRENCH AND REPAIR THE AREA OF EXCAVATION TO THE CONDITION FOUND.
- 11. THE CONTRACTOR IS TO INSTALL THE SRB PANEL AND ITS PAD
- 12. MANITOBA HYDRO IS TO CONNECT THE POWER CABLE FOR THE PANEL TO MH DISTRIBUTION TRANSFORMER.

## LEGEND:

—— GAS —— GAS LINE WATER SERVICE PIPE SEWER SERVICE PIPE ----- SEWER -----BURIED POWER CABLE

BURIED SENSOR CABLE MH TRANSFORMER

CP-B81 SRB

GROUND ROD

ENGINEERS
GEOSCIENTISTS **MANITOBA Certificate of Authorization** KGS Group