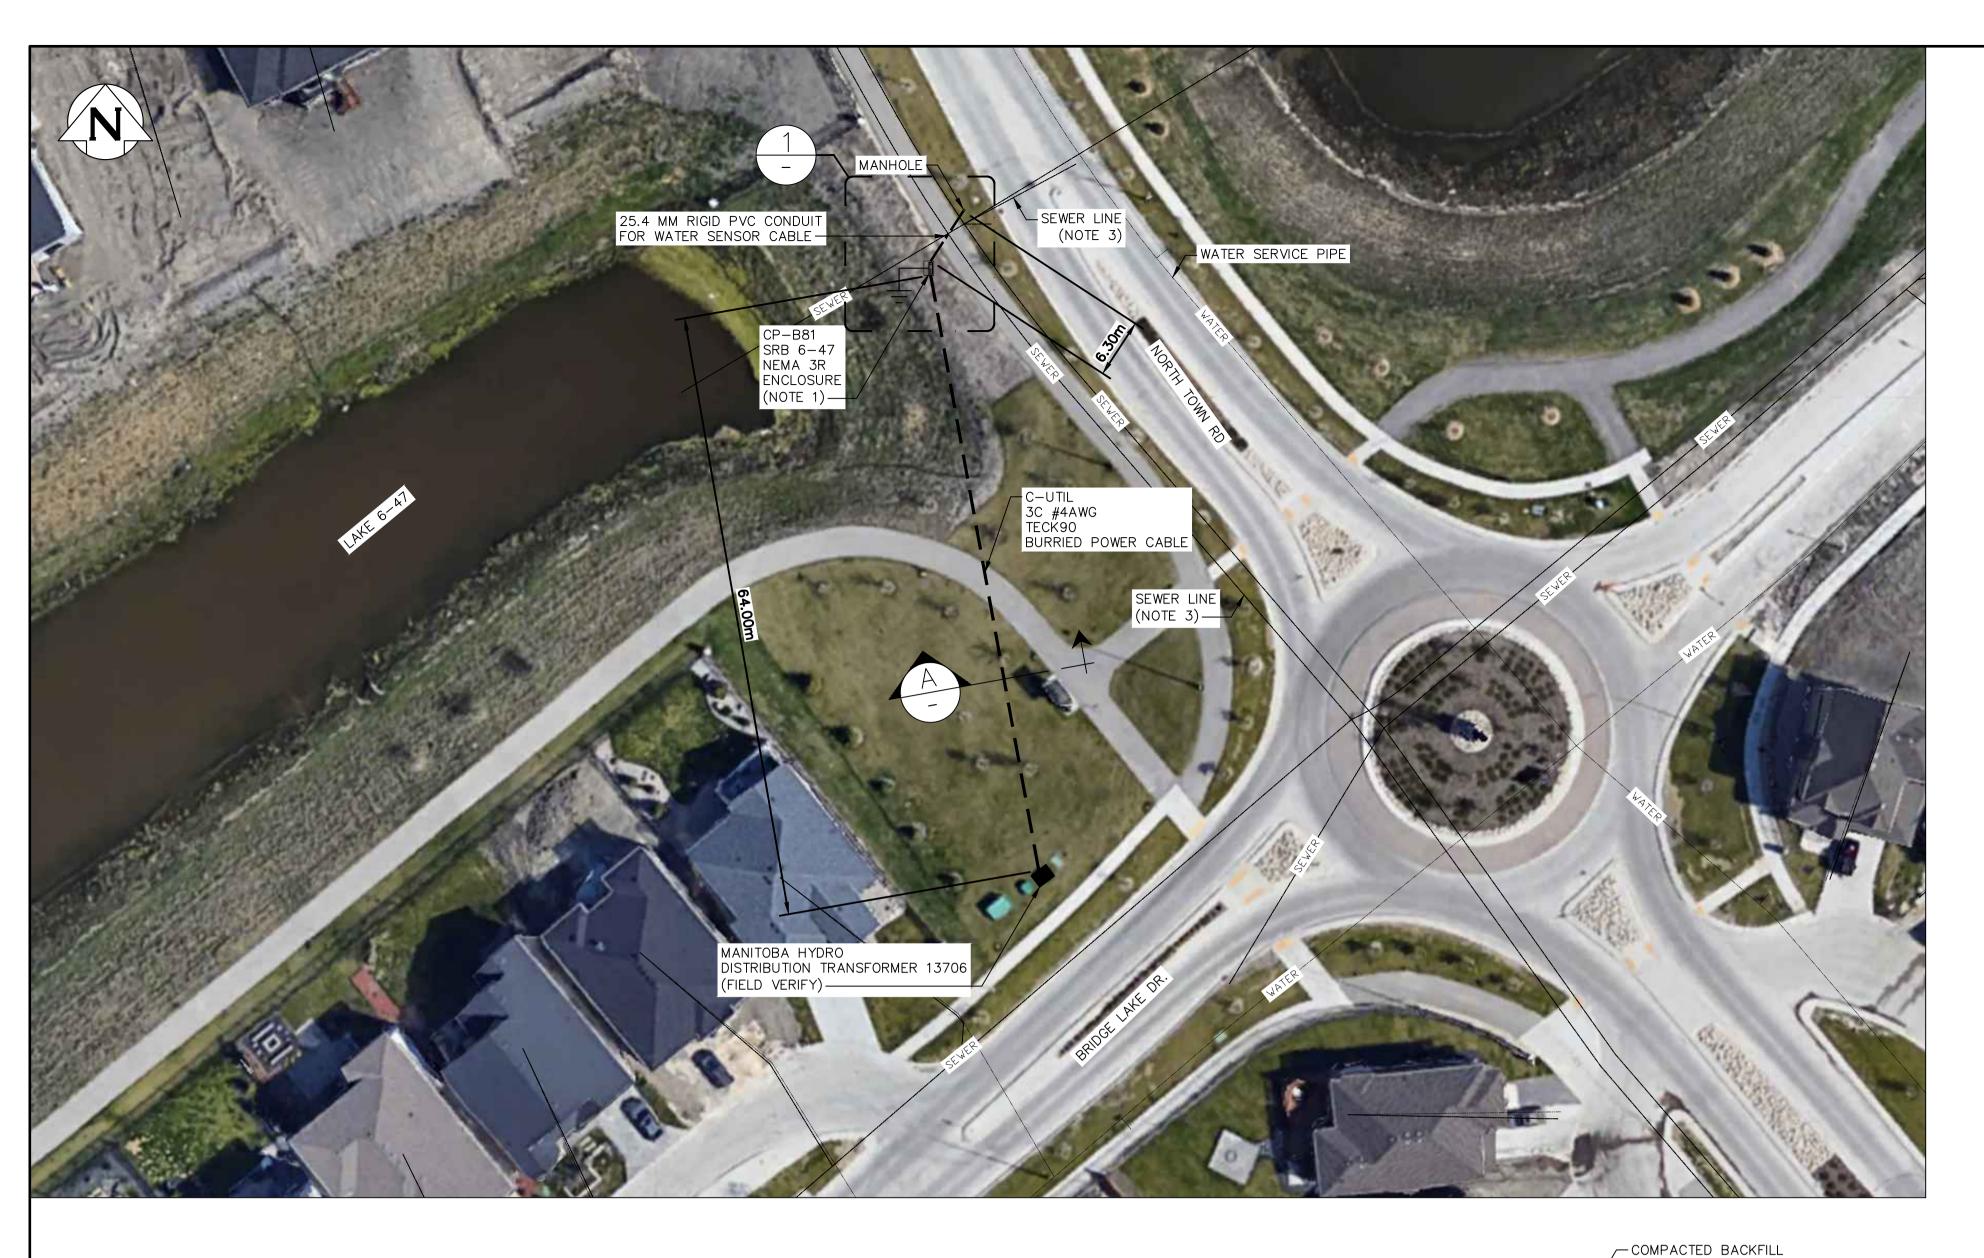

## **GENERAL NOTES:**

- 1. STORMWATER RETENTION BASIN MONITORING EQUIPMENT SHALL BE IN ELECTRICAL ENCLOSURE AND FLOOR MOUNTED ON A CONCRETE PAD. PROPOSED PAD LOCATION SHOWN IS APPROXIMATE AND TO BE CONFIRMED.
- 2. REFER TO STRUCTURAL DRAWING FOR PAD FOUNDATION DESIGN
- 3. WATER AND SEWER PIPE NETWORK PLAN (CAD FILE) AS PER CITY OF WINNIPEG DATED 2022/10/21.
- 4. ALL DIMENSIONS IN METERS UNLESS NOTED.
- 5. THE CABLE MUST BE NEW AND WITHOUT ANY SPLICE FROM MANITOBA HYDRO TRANSFORMER TO THE SRB PANEL.
- 6. THE LOCATION OF THE GROUNDING GRID IS TO BE DETERMINED ON THE FIELD.
- 7. CONTRACTOR IS TO REPAIR THE PATHWAYS TO THE CONDITION FOUND WHEN THE WORK IS COMPLETE IF THE CONTRACTOR DISTURBS THE PATHWAY.
- 8. THE SENSOR CABLE IS TO BE INSTALLED IN 25.4 MM RIGID PVC CONDUIT AND PLACED 915mm BELOW GRADE.
- 9. THE CONTRACTOR IS TO EXCAVATE THE AREA WHERE THE POWER CABLE FOR THE PANEL IS TO BE INSTALLED USING OPEN TRENCH AND DIRECTION BORE (FOR PORTION ACROSS THE PATHWAY) AND INSTALL THE POWER CABLE AS INDICATED IN THE CABLE TRENCH DETAIL. AFTER THE POWER CABLE HAS BEEN INSTALLED, THE CONTRACTOR IS TO BACK FILLED THE TRENCH AND REPAIR THE AREA OF EXCAVATION TO THE CONDITION FOUND.
- 10. THE CONTRACTOR IS TO EXCAVATE AND INSTALL THE RIGID PVC CONDUIT FOR THE WATER LEVEL SENSOR USING OPEN TRENCH AND DIRECTION BORE (FOR PORTION ACROSS THE PATHWAY). AFTER THE CONDUIT HAS BEEN INSTALLED, THE CONTRACTOR IS TO BACK FILL THE OPEN TRENCH AND REPAIR THE AREA OF EXCAVATION TO THE CONDITION FOUND.
- 11. THE CONTRACTOR IS TO INSTALL THE SRB PANEL AND ITS PAD
- 12. MANITOBA HYDRO IS TO CONNECT THE POWER CABLE FOR THE PANEL TO MH DISTRIBUTION TRANSFORMER.

## LEGEND:

—— GAS —— GAS LINE WATER SERVICE PIPE SEWER SERVICE PIPE ----- SEWER -----BURIED POWER CABLE

BURIED SENSOR CABLE MH TRANSFORMER

CP-B81 SRB

GROUND ROD

ENGINEERS
GEOSCIENTISTS **MANITOBA Certificate of Authorization** KGS Group