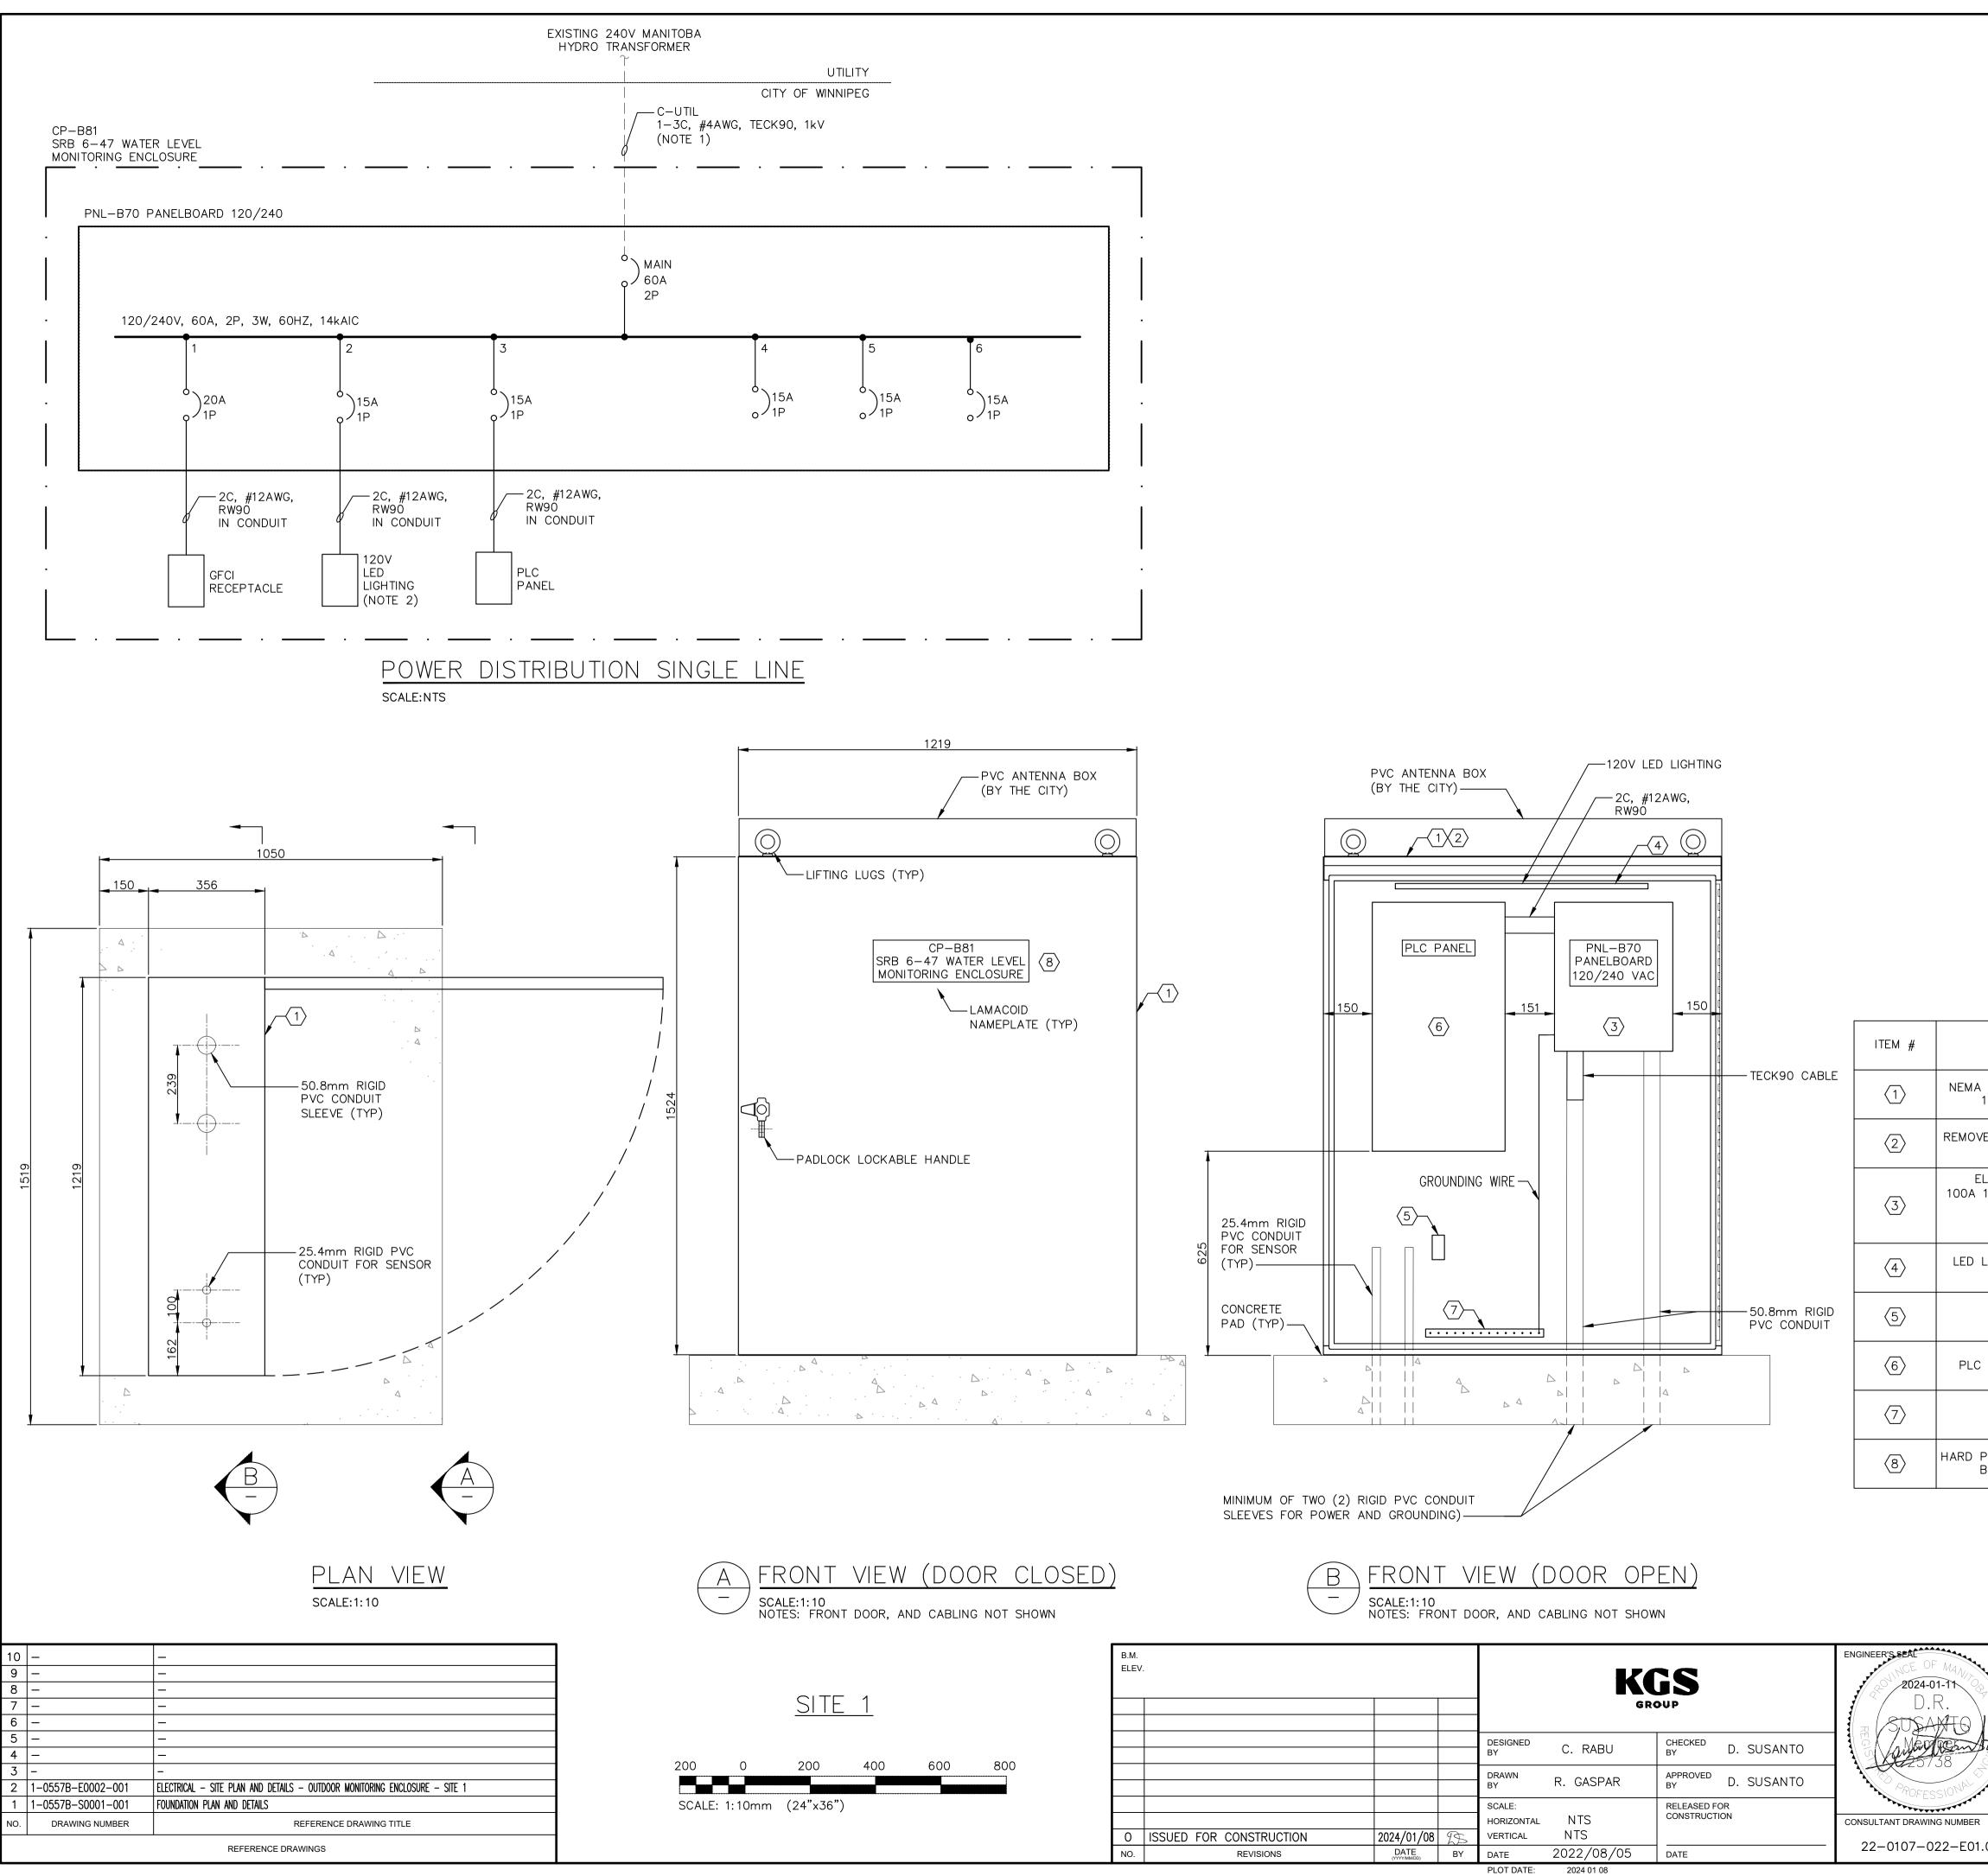

## GENERAL NOTES:

- 1. VOLTAGE DROP FROM MH TRANSFORMER TO SRB PANEL MUST NOT EXCEED 3% (i.e. 95m).
- 2. LED LIGHTING INSIDE ENCLOSURE SHALL BE TIED TO A DOOR CONTACT SWITCH.
- 3. ALL EQUIPMENT INSTALLED MUST BE CSA OR CUL APPROVED.
- 4. THE SRB PANEL MUST BE NEMA 3R RATED AND SUITABLE FOR OUTDOOR INSTALLATION.
- 5. ALL CABLES INSTALLED MUST BE NEW CABLES. CABLE FROM MANITOBA HYDRO TRANSFORMER TO THE PANEL MUST BE A CONTINUOUS RUN WITHOUT ANY SPLICE.
- 6. THE POWER CABLE FROM MANITOBA HYDRO DISTRIBUTION TRANSFORMER TO SRB PANEL MUST BE ARMOURED AND SUITABLE FOR DIRECT BURIED. ALL CONDUCTORS MUST BE STRANDED COPPER CONDUCTORS,
- 7. THE INCOMING CABLE MUST BE BOTTOM ENTRY UNLESS INDICATED OTHERWISE.
- 8. ALL DIMENSIONS IN MILLIMETERS UNLESS NOTED.
- 9. THE ELECTRICAL INSTALLATION MUST BE IN ACCORDANCE TO THE LATEST CEC AND APPLICABLE CODE.

| DESCRIPTION                                                                                                                                      | BRAND              | QUANTITY | REMARKS                                  |
|--------------------------------------------------------------------------------------------------------------------------------------------------|--------------------|----------|------------------------------------------|
| A 3R PAD MOUNTED 1524H X 1219W X 356D<br>12 GAUGE STEEL, ASA 61 GREY PAINT                                                                       | STRONG ELECTRIC    | 1        |                                          |
| VEABLE BACK PAN, 12 GAUGE STEEL, ASA 61<br>WHITE PAINT                                                                                           | STRONG ELECTRIC    | 1        |                                          |
| ELECTRICAL PANEL, 456H x 362W x 95D<br>12CC 14kAIC 120/240V 1ø 3W COPPER BUS<br>60A 2P MAIN BREAKER<br>SERVICE ENTRANCE BARRIER<br>CHOM1224M60GC | SCHNEIDER ELECTRIC | 1        |                                          |
| LIGHT STRIP 24WATTS, 51H x 1194L x 51W,<br>H-6431                                                                                                | LITHONIA LIGHTING  | 1        |                                          |
| 20AMPS GFCI DUPLEX RECEPTACLES                                                                                                                   | LEVITON            | 1        |                                          |
| C PANEL, 762H x 406W x 203D, CSD30168                                                                                                            | HOFFMAN            | 1        | SUPPLIED AND<br>INSTALLED BY<br>THE CITY |
| GROUNDING BAR                                                                                                                                    |                    | 1        |                                          |
| PLASTIC LAMACOID, WHITE BACKGROUND WITH<br>BLACK TEXT, MECHANICALLY ATTACHED                                                                     | (GENERIC)          | 3        |                                          |
|                                                                                                                                                  |                    |          |                                          |

|   |                                                                                                      |                                 | ENGINEERS<br>GEOSCIENTISTS<br>MANITOBA<br>Certificate of Authorization<br>KGS Group<br>No. 245 |  |  |
|---|------------------------------------------------------------------------------------------------------|---------------------------------|------------------------------------------------------------------------------------------------|--|--|
|   | Winnipeg THE CITY OF WINNIPEG<br>WATER AND WASTE DEPARTMENT<br>ENGINEERING DIVISION                  |                                 |                                                                                                |  |  |
|   | STORM RETENTION BASIN 6-47 (WAVERLEY WEST)<br>SRB 2023 WATER LEVEL MONITORING UPGRADES<br>ELECTRICAL |                                 |                                                                                                |  |  |
|   | EQUIPMENT ARRANGEMENT AND DISTRIBUTION<br>OUTDOOR MONITORING ENCLOSURE                               |                                 |                                                                                                |  |  |
| 1 | CITY DRAWING NUMBER                                                                                  | 1-0557B-E0003-001               | SHEET <b>1</b> OF <b>1</b>                                                                     |  |  |
|   | FILE PATH: C:\Users\tnguyen\OneDri   FILE NAME: 1-0557B-E0003-001.dwg                                | ve - KGS Group\FMS\22-0107-022\ |                                                                                                |  |  |