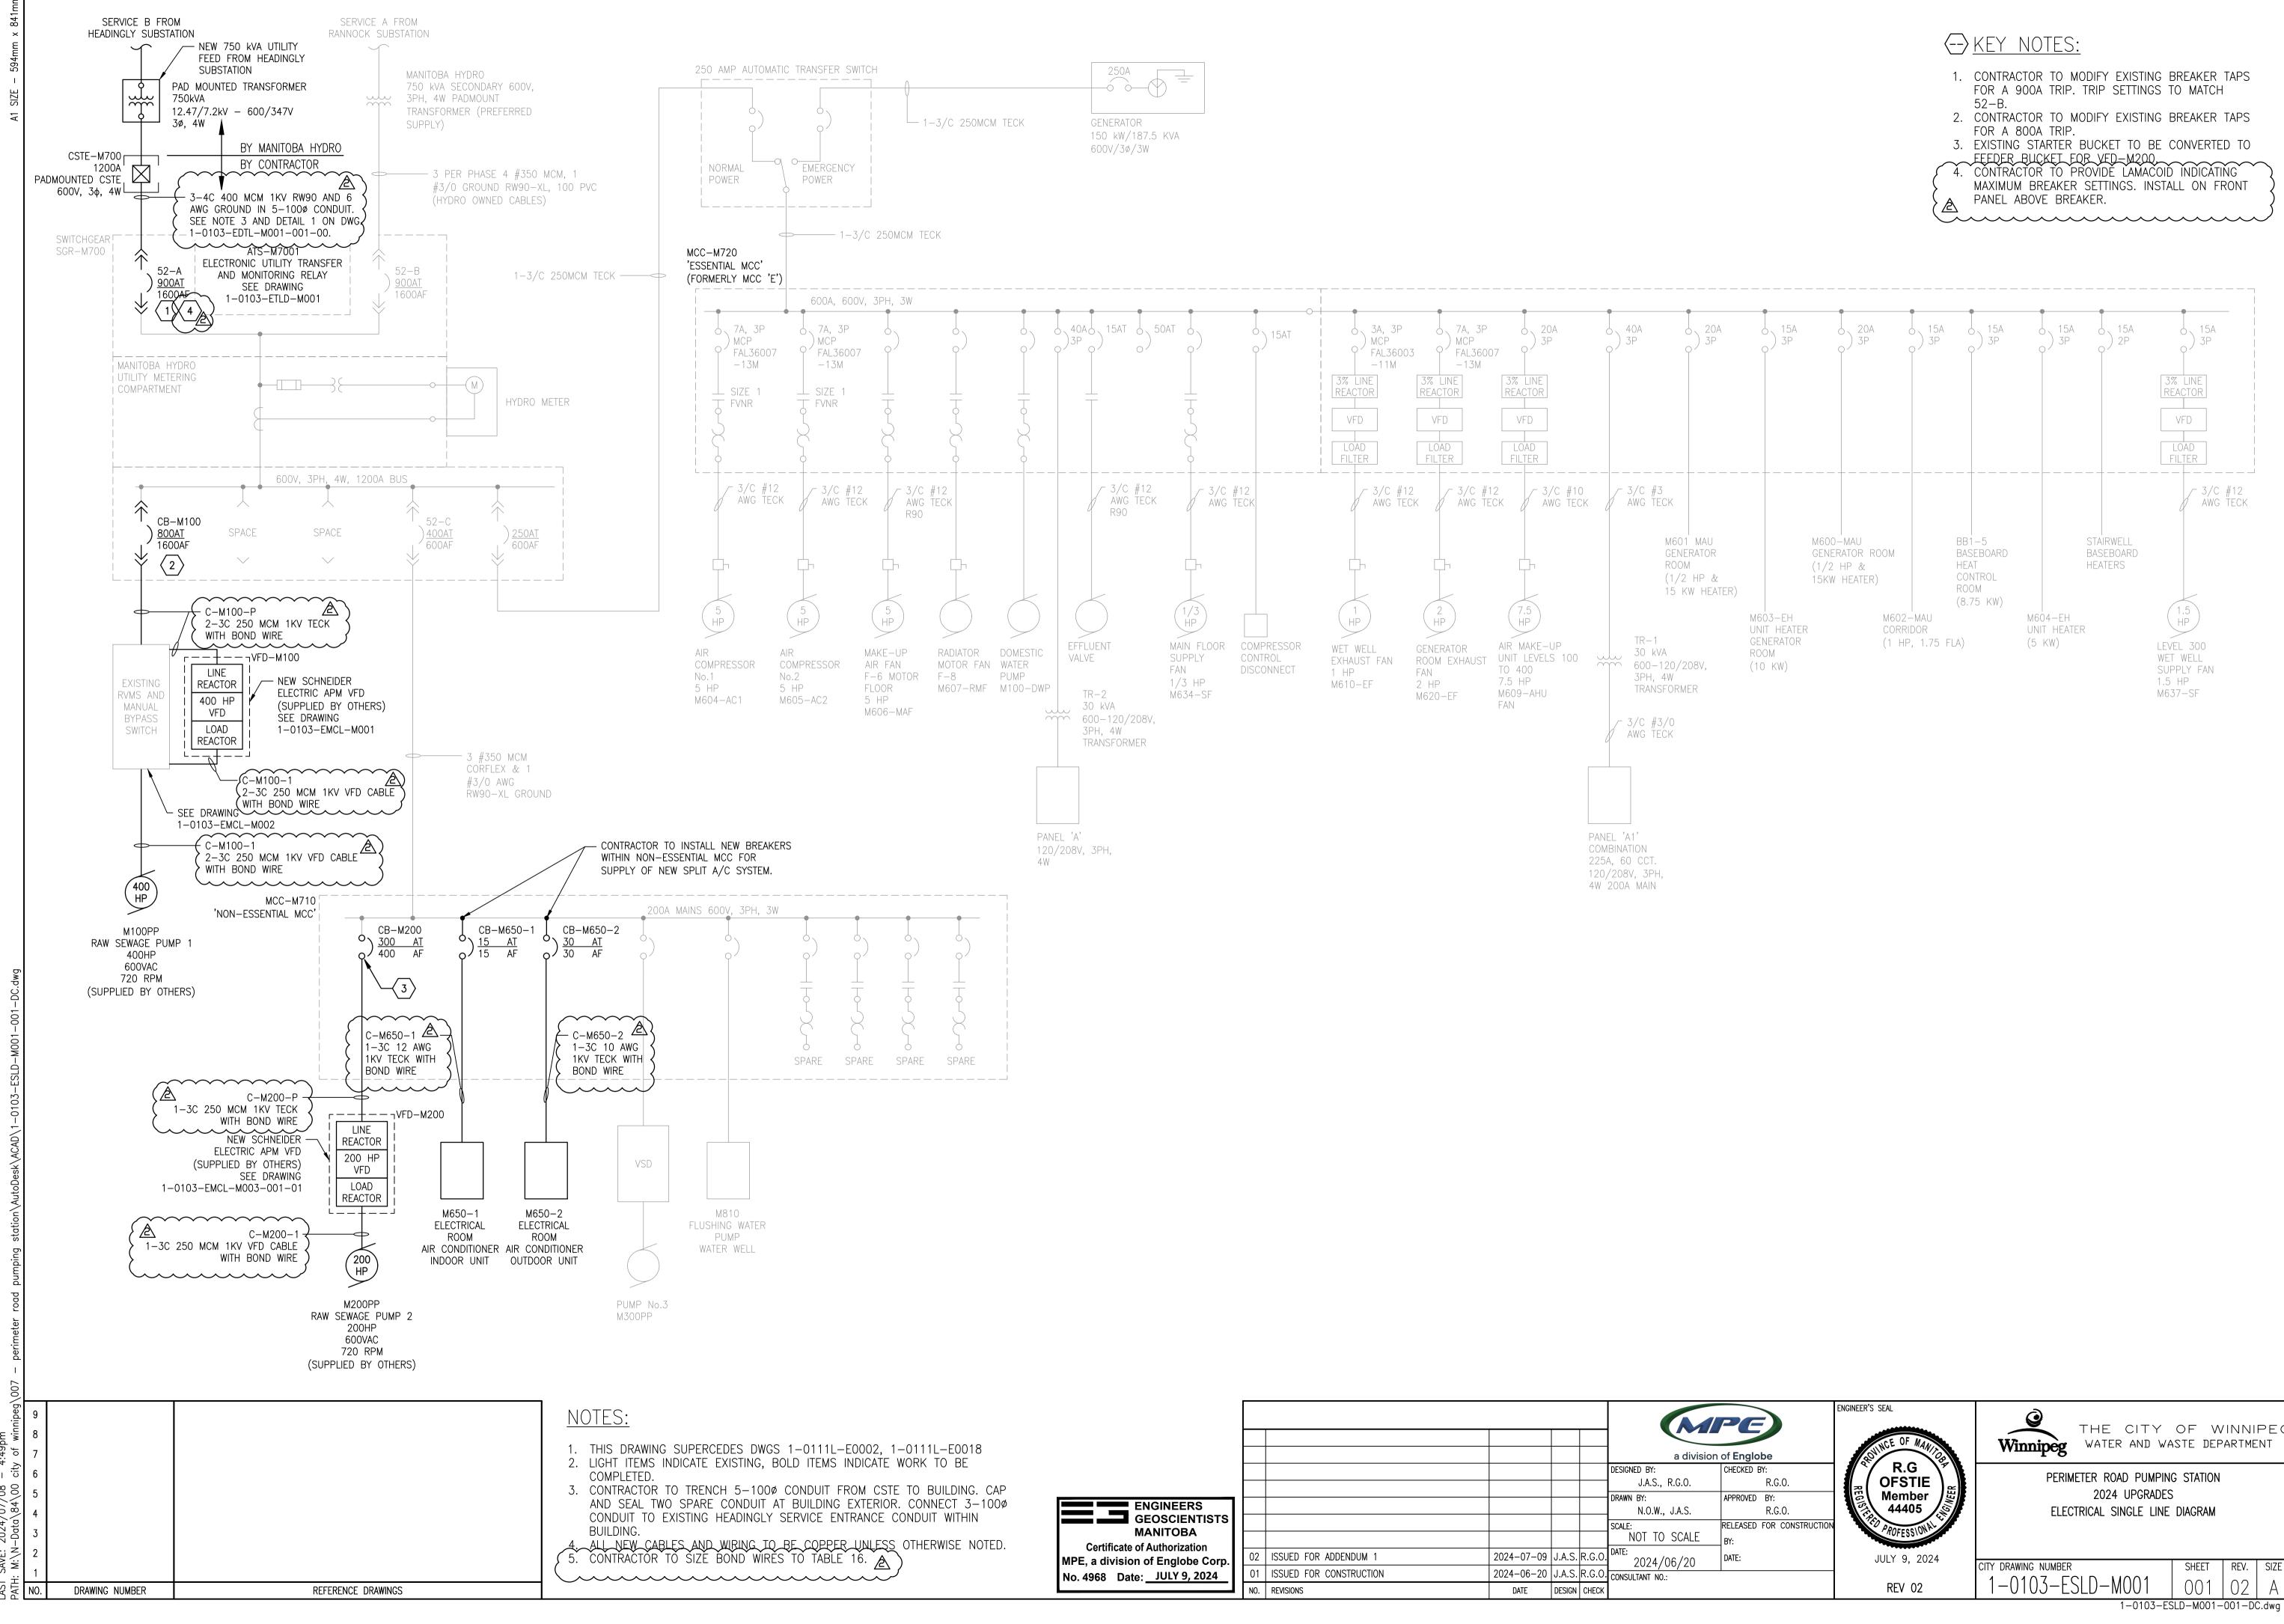

/07/08 |\84\00

| SWITCH                               | 0                     | 250A                                        |
|--------------------------------------|-----------------------|---------------------------------------------|
| 1<br>1<br>1<br>1<br>1<br>1<br>1<br>1 | └── 1-3/C 250MCM TECK | GENERATOR<br>150 kW/187.5 KVA<br>600V/3ø/3W |

| 1L—E0018<br>TO BE<br>BUILDING. CAP<br>NECT 3—100ø<br>JIT WITHIN<br>ERWISE NOTED. |                                                                  |           | GEOSCIENTISTS                        |   |                   |                              | a division of Englobe   DESIGNED BY:   J.A.S., R.G.O.   R.G.O.   DRAWN BY:   N.O.W., J.A.S.   R.G.O.   SCALE:   NOT TO SCALE |       | ENGINEER'S SEAL<br>R.G<br>OFSTIE<br>Member<br>44405 | Winnipeg<br>THE CITY OF WINNIPEG<br>WATER AND WASTE DEPARTMENT<br>PERIMETER ROAD PUMPING STATION<br>2024 UPGRADES<br>ELECTRICAL SINGLE LINE DIAGRAM |                 |
|----------------------------------------------------------------------------------|------------------------------------------------------------------|-----------|--------------------------------------|---|-------------------|------------------------------|------------------------------------------------------------------------------------------------------------------------------|-------|-----------------------------------------------------|-----------------------------------------------------------------------------------------------------------------------------------------------------|-----------------|
| LKWISE NUTED.                                                                    | Certificate of Authorization<br>MPE, a division of Englobe Corp. | 02        | ISSUED FOR ADDENDUM 1                |   |                   | J.A.S. R.G.O                 |                                                                                                                              | DATE: | JULY 9, 2024                                        | CITY DRAWING NUMBER                                                                                                                                 | SHEET REV. SIZE |
|                                                                                  | No. 4968 Date: JULY 9, 2024                                      | 01<br>NO. | ISSUED FOR CONSTRUCTION<br>REVISIONS | 2 | 024-06-20<br>DATE | J.A.S. R.G.O<br>DESIGN CHECK | CONSULTANT NO.:                                                                                                              |       | REV 02                                              | 1-0103-ESLD-M001                                                                                                                                    | 001 02 A        |